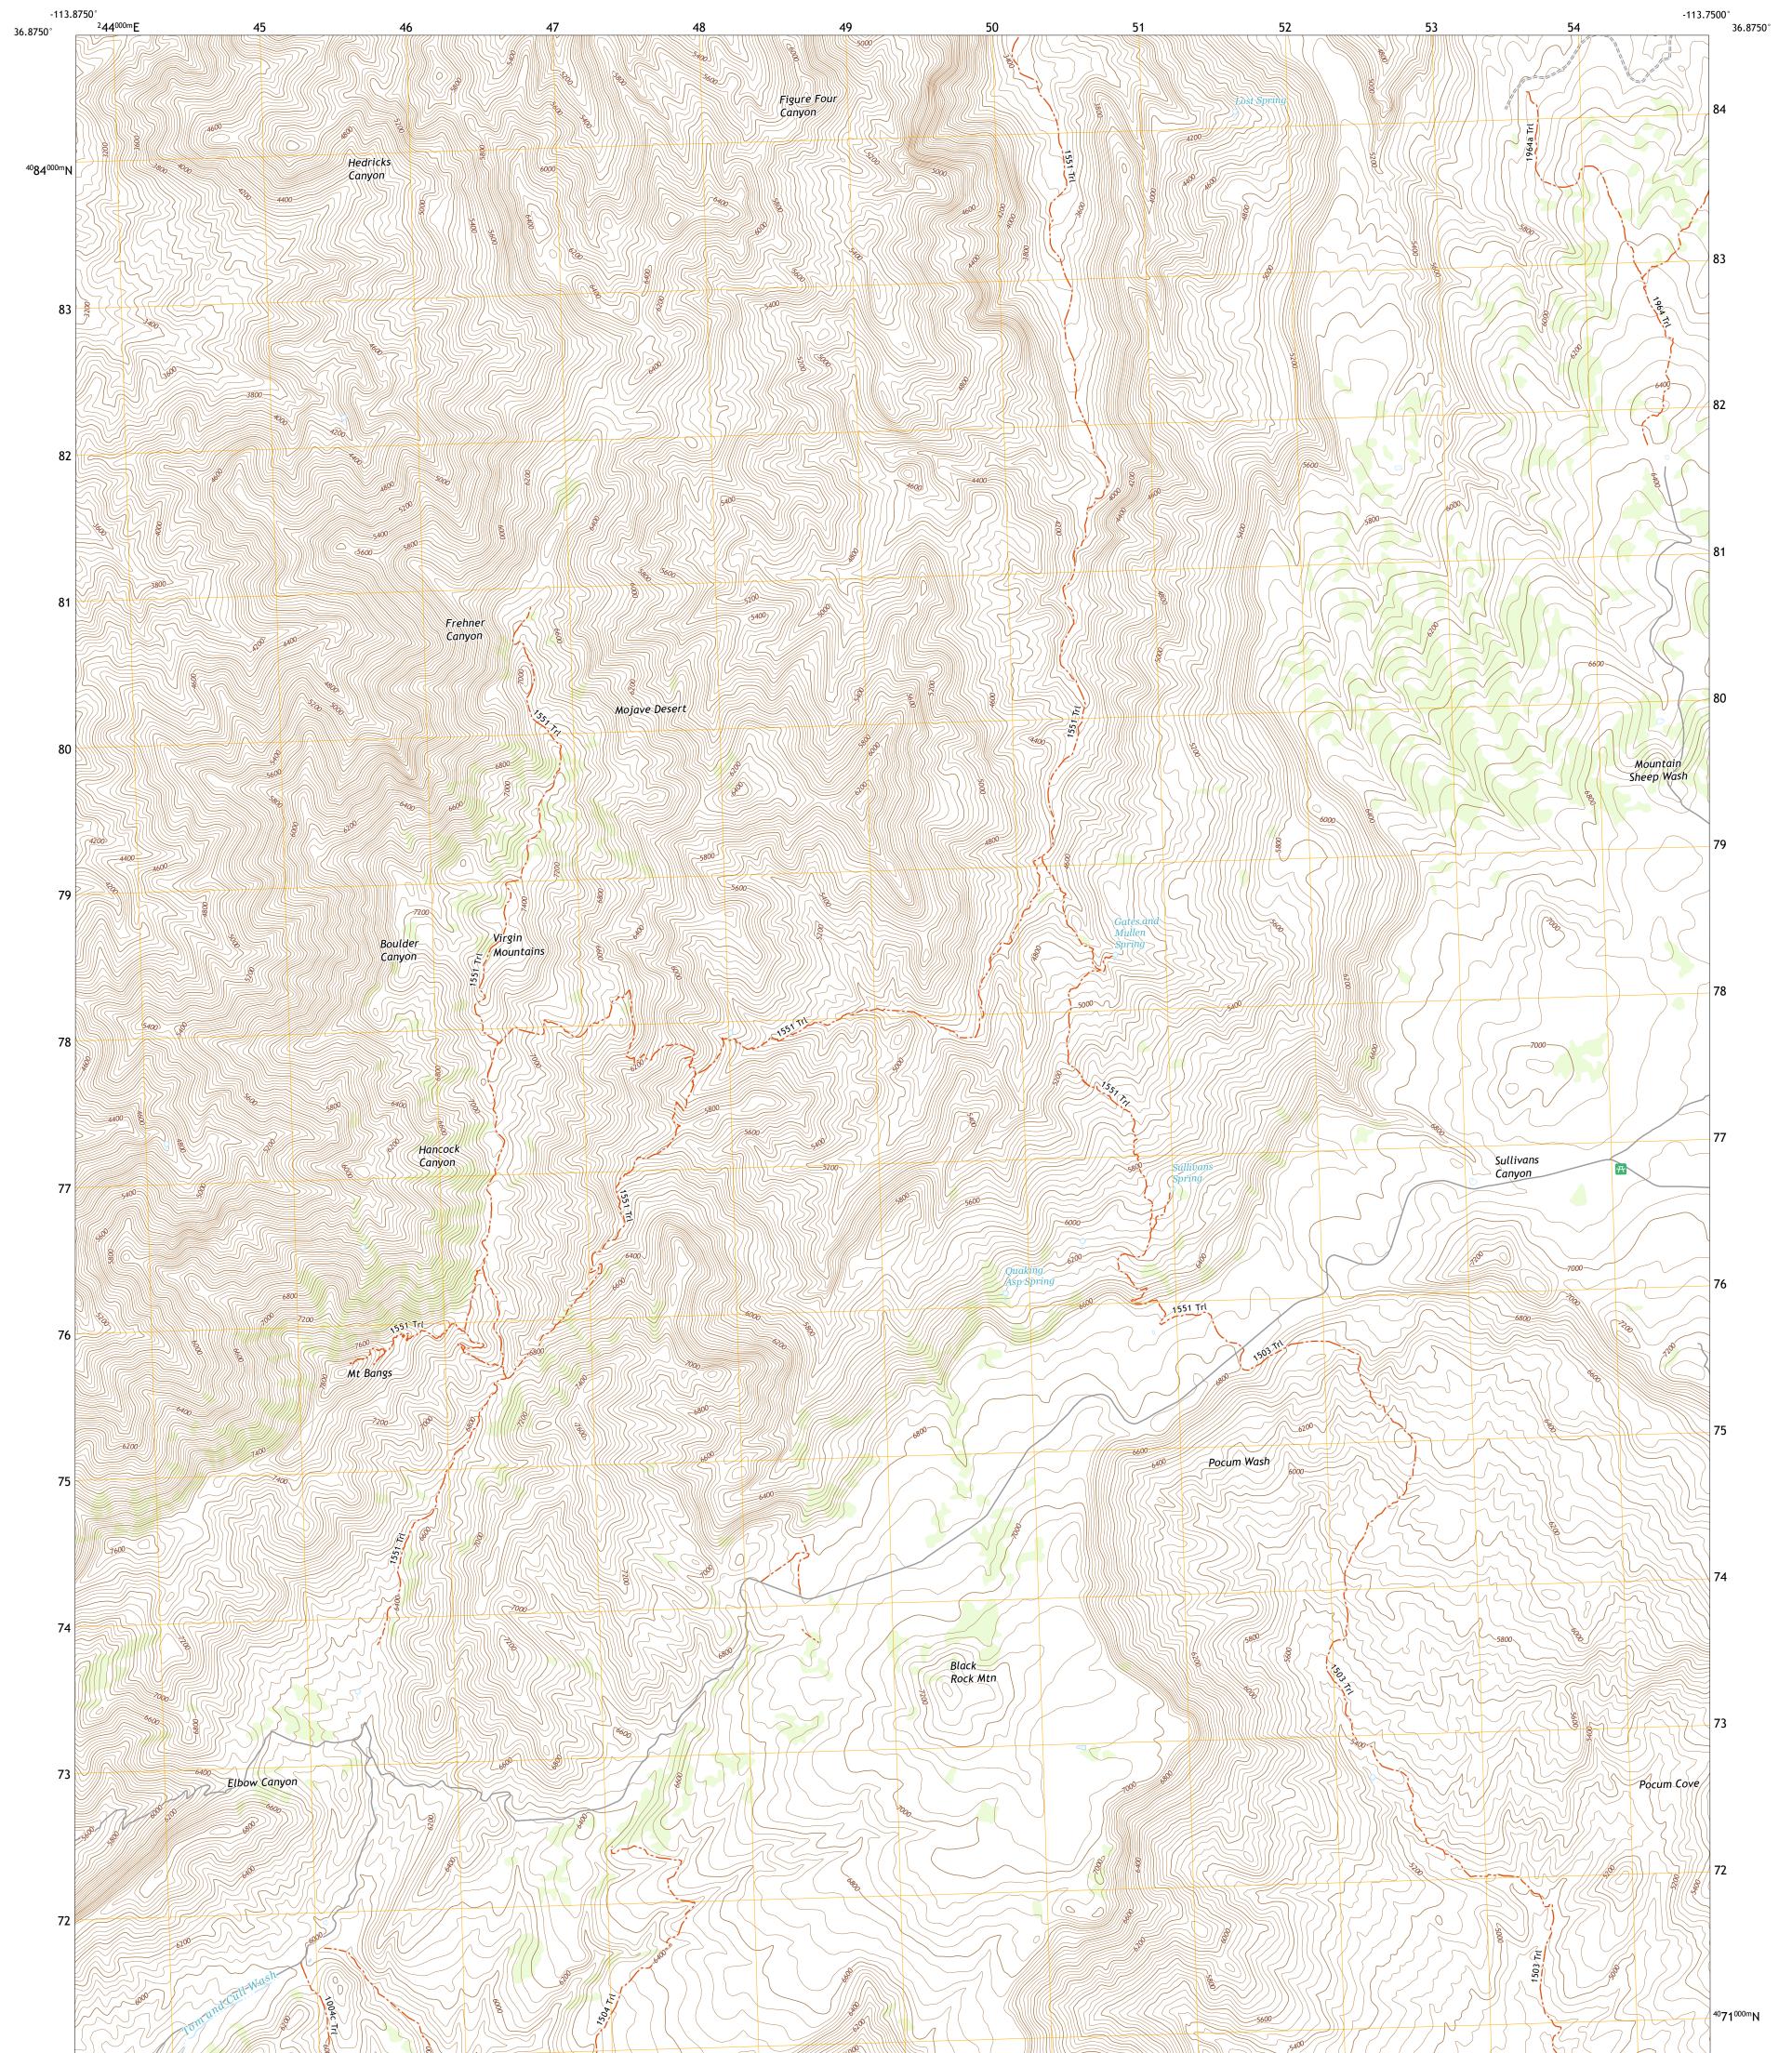

## U.S. DEPARTMENT OF THE INTERIOR U.S. GEOLOGICAL SURVEY

MOUNT BANGS QUADRANGLE ARIZONA - MOHAVE COUNTY 7.5-MINUTE SERIES

**Produced by the United States Geological Survey** North American Datum of 1983 (NAD83) World Geodetic System of 1984 (WGS84). Projection and 1 000-meter grid:Universal Transverse Mercator, Zone 12S This map is not a legal document. Boundaries may be generalized for this map scale. Private lands within government reservations may not be shown. Obtain permission before entering private lands.

Imagery......NAIP, June 2019 - June 2019 Roads......GNIS, 1980 - 2021 Hydrography......GNIS, 1980 - 2021 Hydrography......National Hydrography Dataset, 2003 - 2020 Contours.....National Elevation Dataset, 2000 Boundaries......Multiple sources; see metadata file 2019 - 2021 Public Land Survey System......BLM, 2017 Wetlands.....BLM, Available