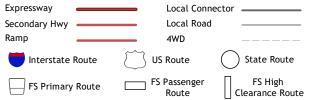

ROAD CLASSIFICATION

Check with local Forest Service unit for current travel conditions and restrictions.

MOUNT BIGELOW, AZ

2021