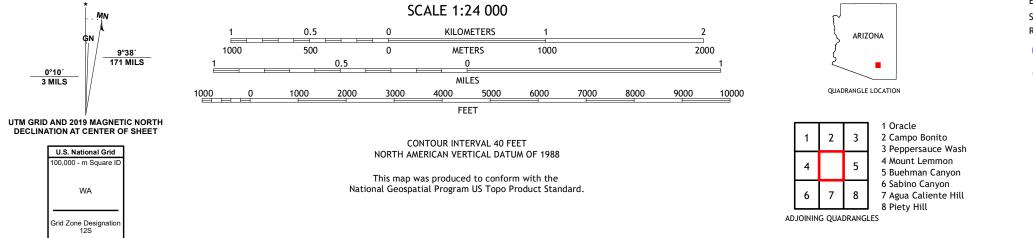

PORTST STRUCE

MOUNT BIGELOW QUADRANGLE ARIZONA - PIMA COUNTY 7.5-MINUTE SERIES

Produced by the United States Geological Survey North American Datum of 1983 (NAD83) World Geodetic System of 1984 (WGS84). Projection and 1 000-meter grid:Universal Transverse Mercator, Zone 12S This map is not a legal document. Boundaries may be generalized for this map scale. Private lands within government reservations may not be shown. Obtain permission before entering private lands.

ROAD CLASSIFICATION

Check with local Forest Service unit for current travel conditions and restrictions.

MOUNT BIGELOW, AZ

2021