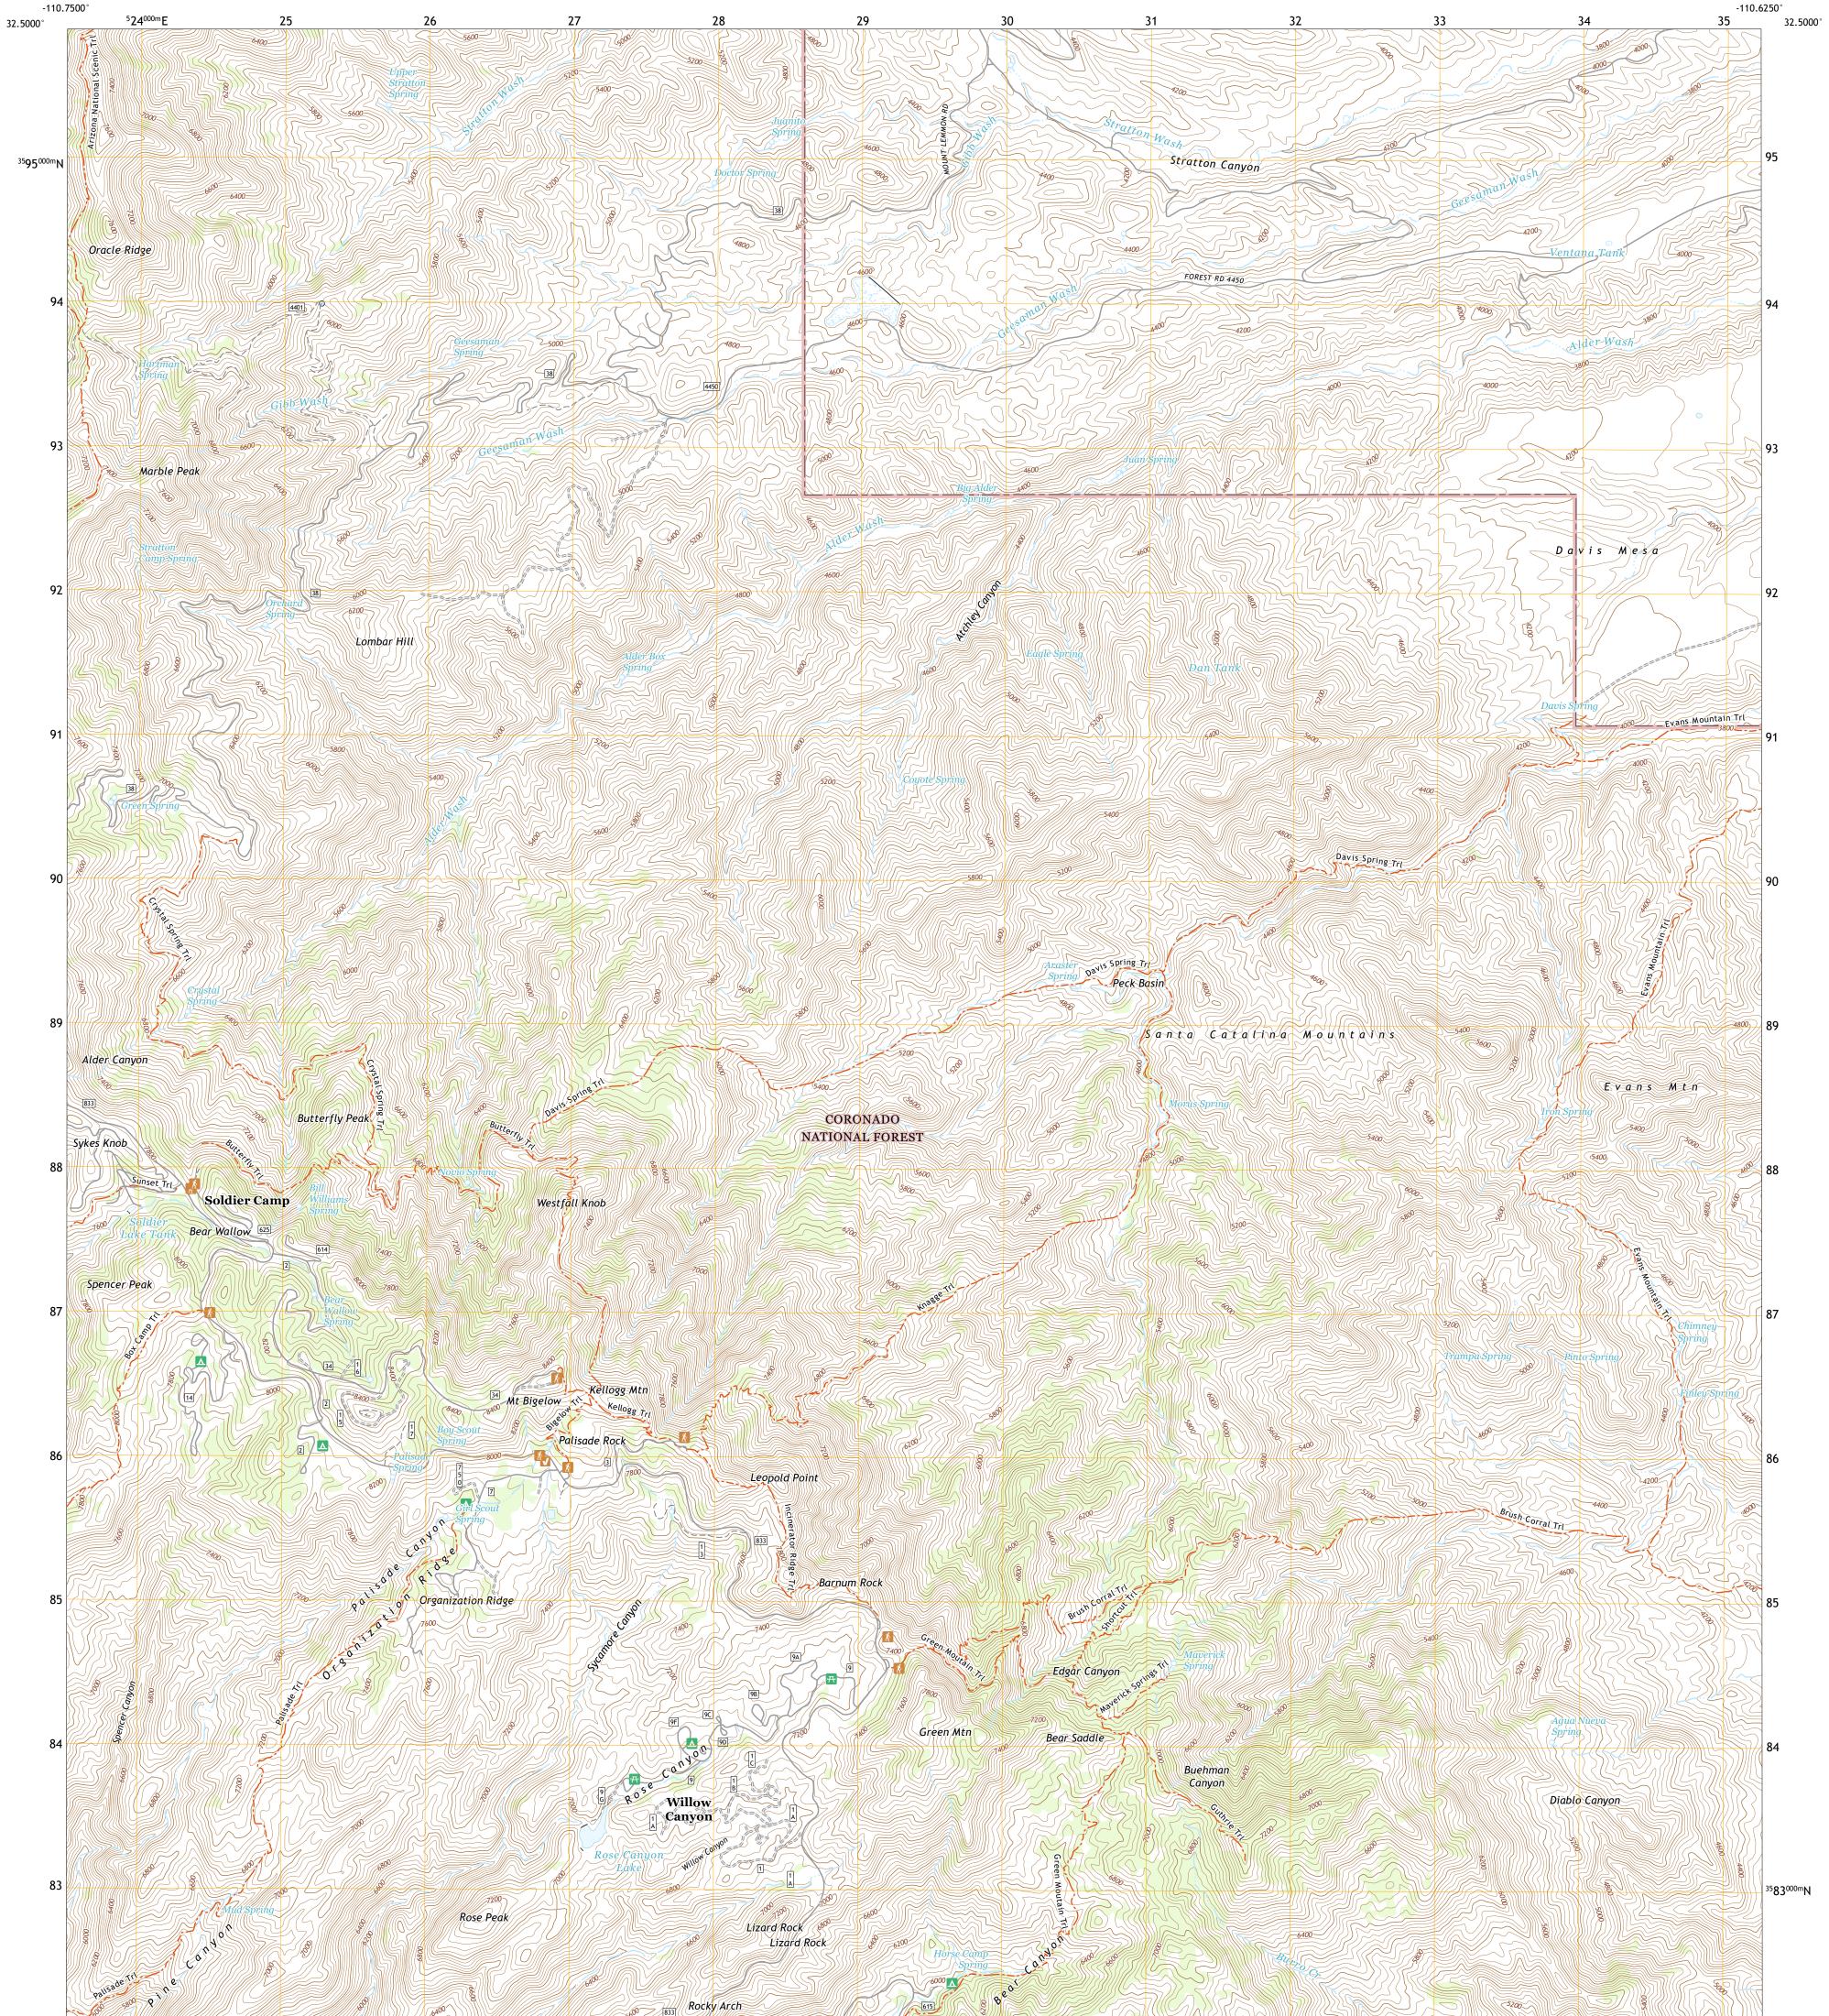

PORTST STRUCE

MOUNT BIGELOW QUADRANGLE ARIZONA - PIMA COUNTY 7.5-MINUTE SERIES

Produced by the United States Geological Survey North American Datum of 1983 (NAD83) World Geodetic System of 1984 (WGS84). Projection and 1 000-meter grid:Universal Transverse Mercator, Zone 12S This map is not a legal document. Boundaries may be generalized for this map scale. Private lands within government reservations may not be shown. Obtain permission before entering private lands.

ROAD CLASSIFICATION

Check with local Forest Service unit for current travel conditions and restrictions.

MOUNT BIGELOW, AZ

2021