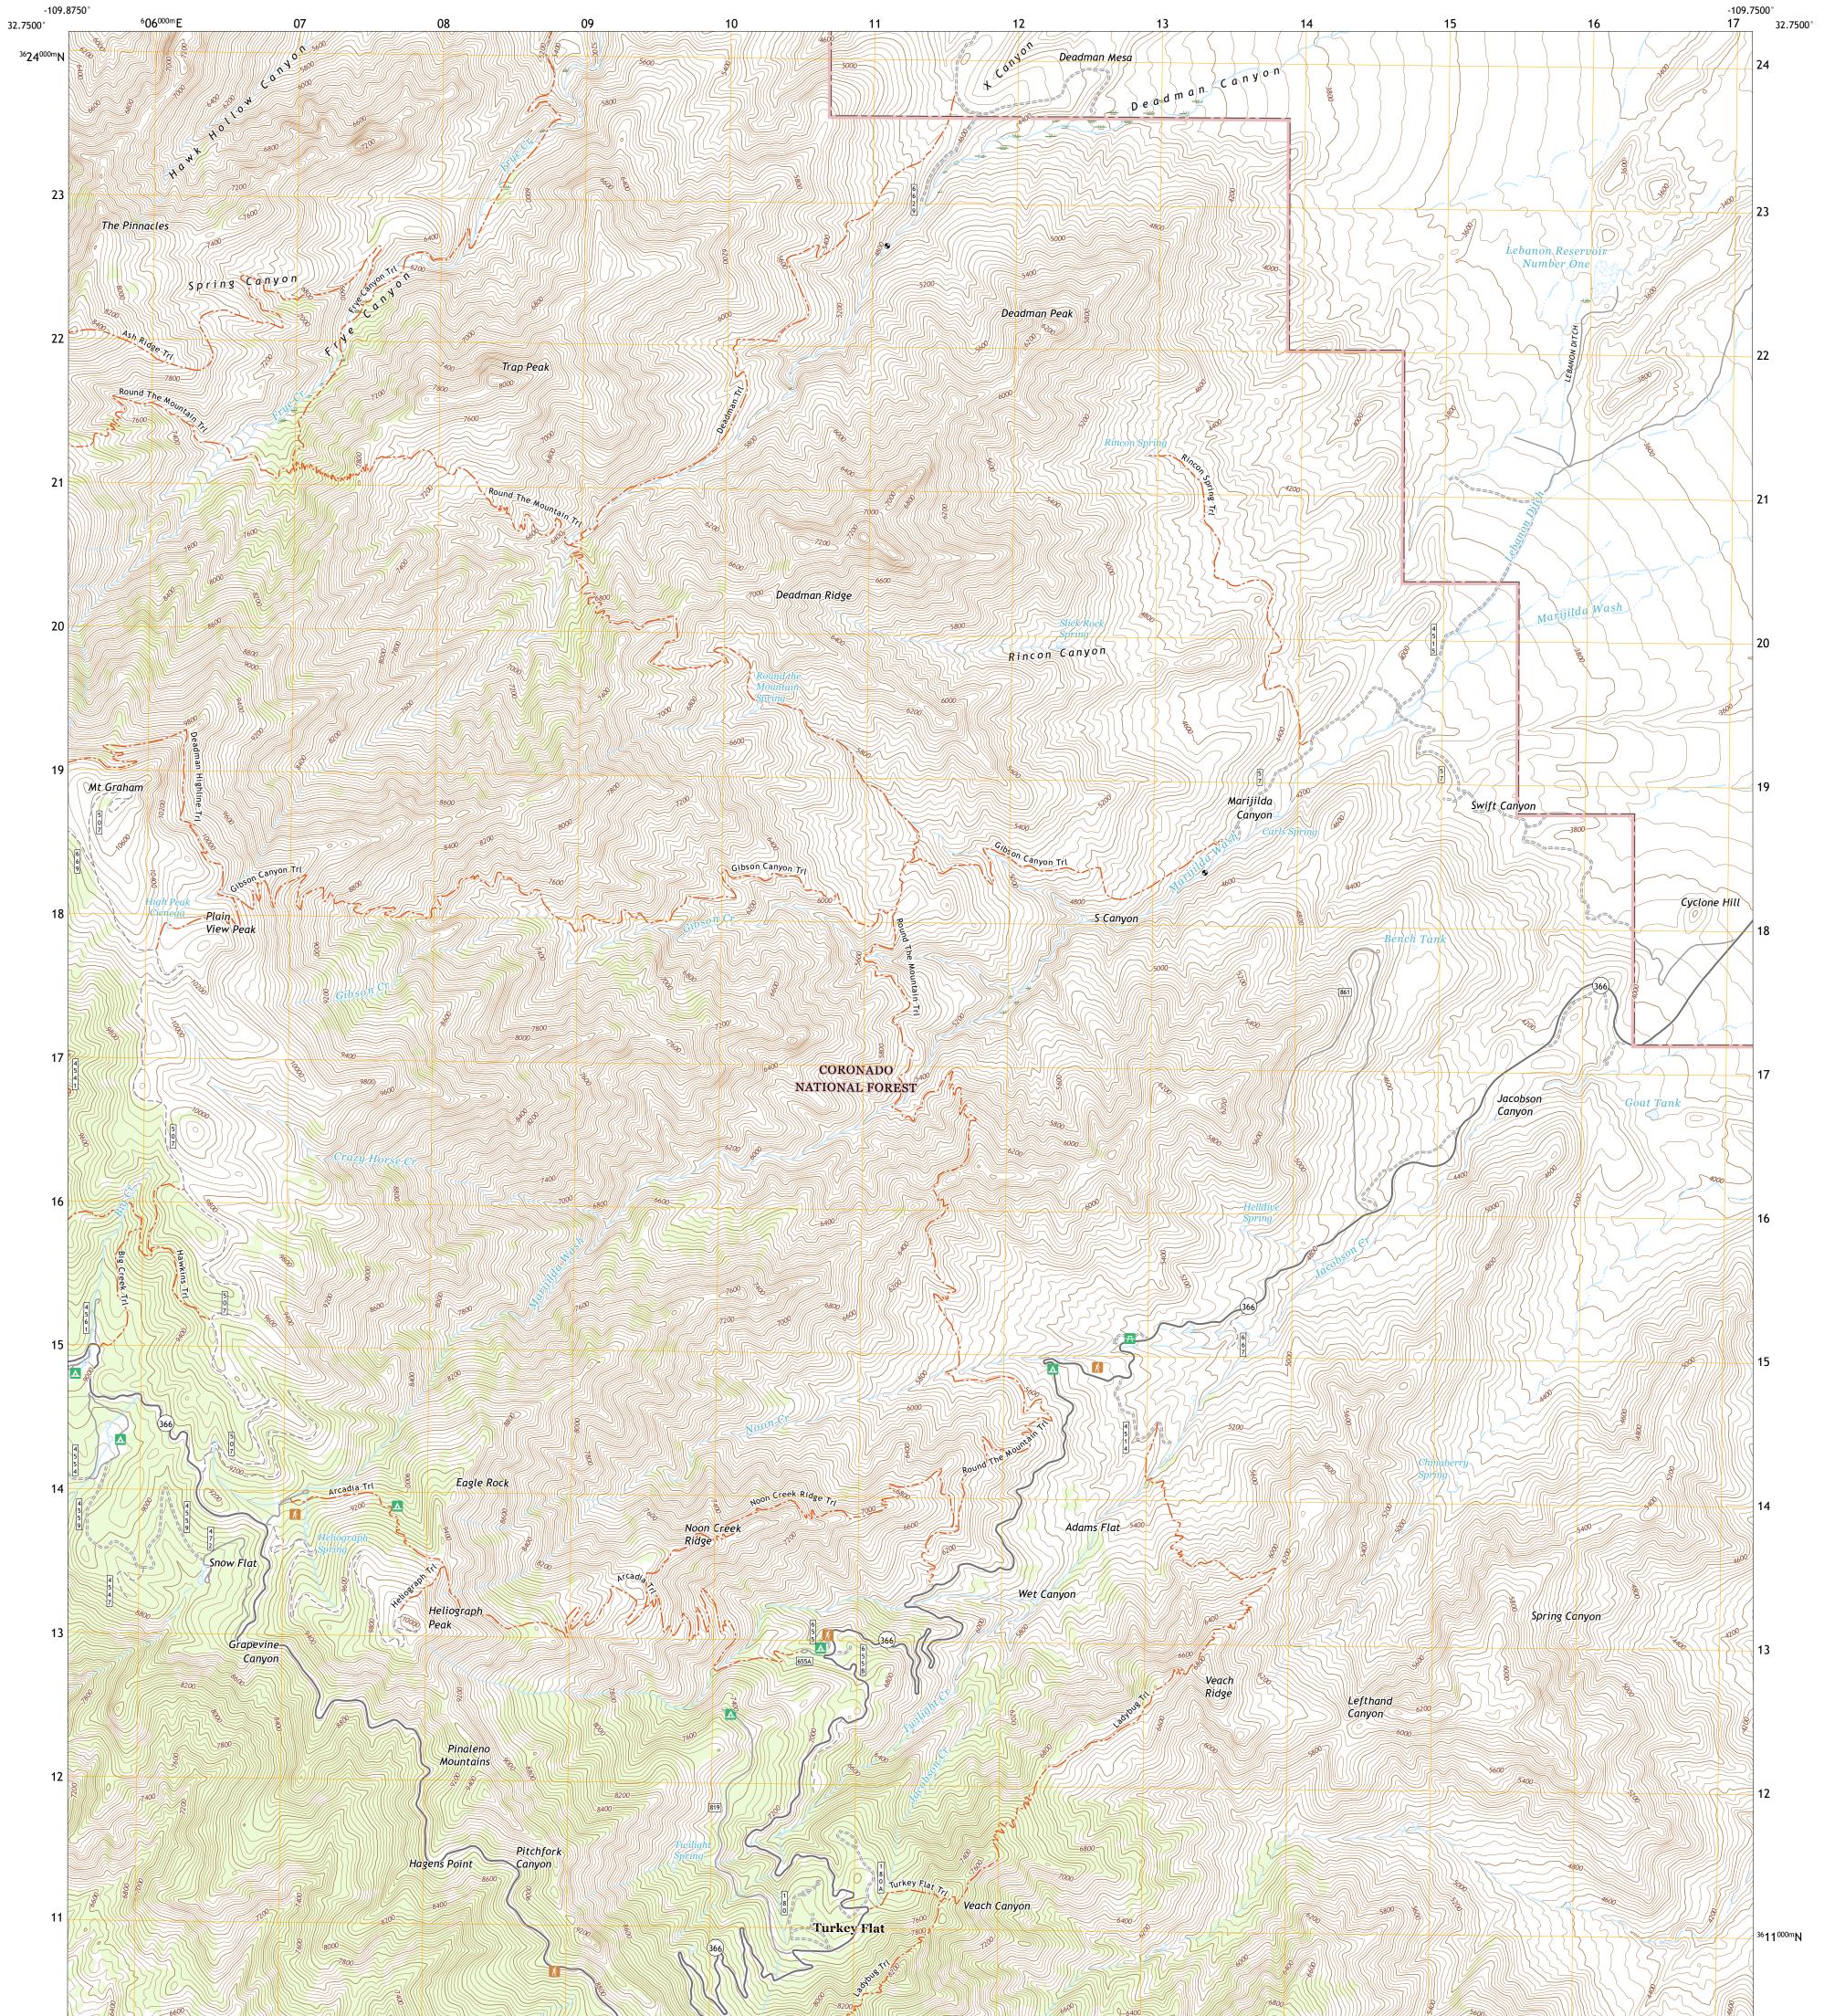

## U.S. DEPARTMENT OF THE INTERIOR U.S. GEOLOGICAL SURVEY



ULS SERVICE

MOUNT GRAHAM QUADRANGLE ARIZONA - GRAHAM COUNTY 7.5-MINUTE SERIES





Produced by the United States Geological Survey North American Datum of 1983 (NAD83) World Geodetic System of 1984 (WGS84). Projection and 1 000-meter grid:Universal Transverse Mercator, Zone 12S This map is not a legal document. Boundaries may be generalized for this map scale. Private lands within government reservations may not be shown. Obtain permission before entering private lands.



ROAD CLASSIFICATION



Check with local Forest Service unit for current travel conditions and restrictions.

## MOUNT GRAHAM, AZ

2021