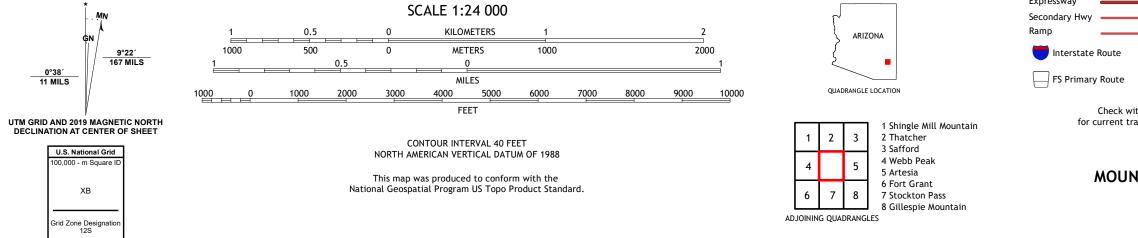

## U.S. DEPARTMENT OF THE INTERIOR U.S. GEOLOGICAL SURVEY

ULS SERVICE

MOUNT GRAHAM QUADRANGLE ARIZONA - GRAHAM COUNTY 7.5-MINUTE SERIES

Produced by the United States Geological Survey North American Datum of 1983 (NAD83) World Geodetic System of 1984 (WGS84). Projection and 1 000-meter grid:Universal Transverse Mercator, Zone 12S This map is not a legal document. Boundaries may be generalized for this map scale. Private lands within government reservations may not be shown. Obtain permission before entering private lands.