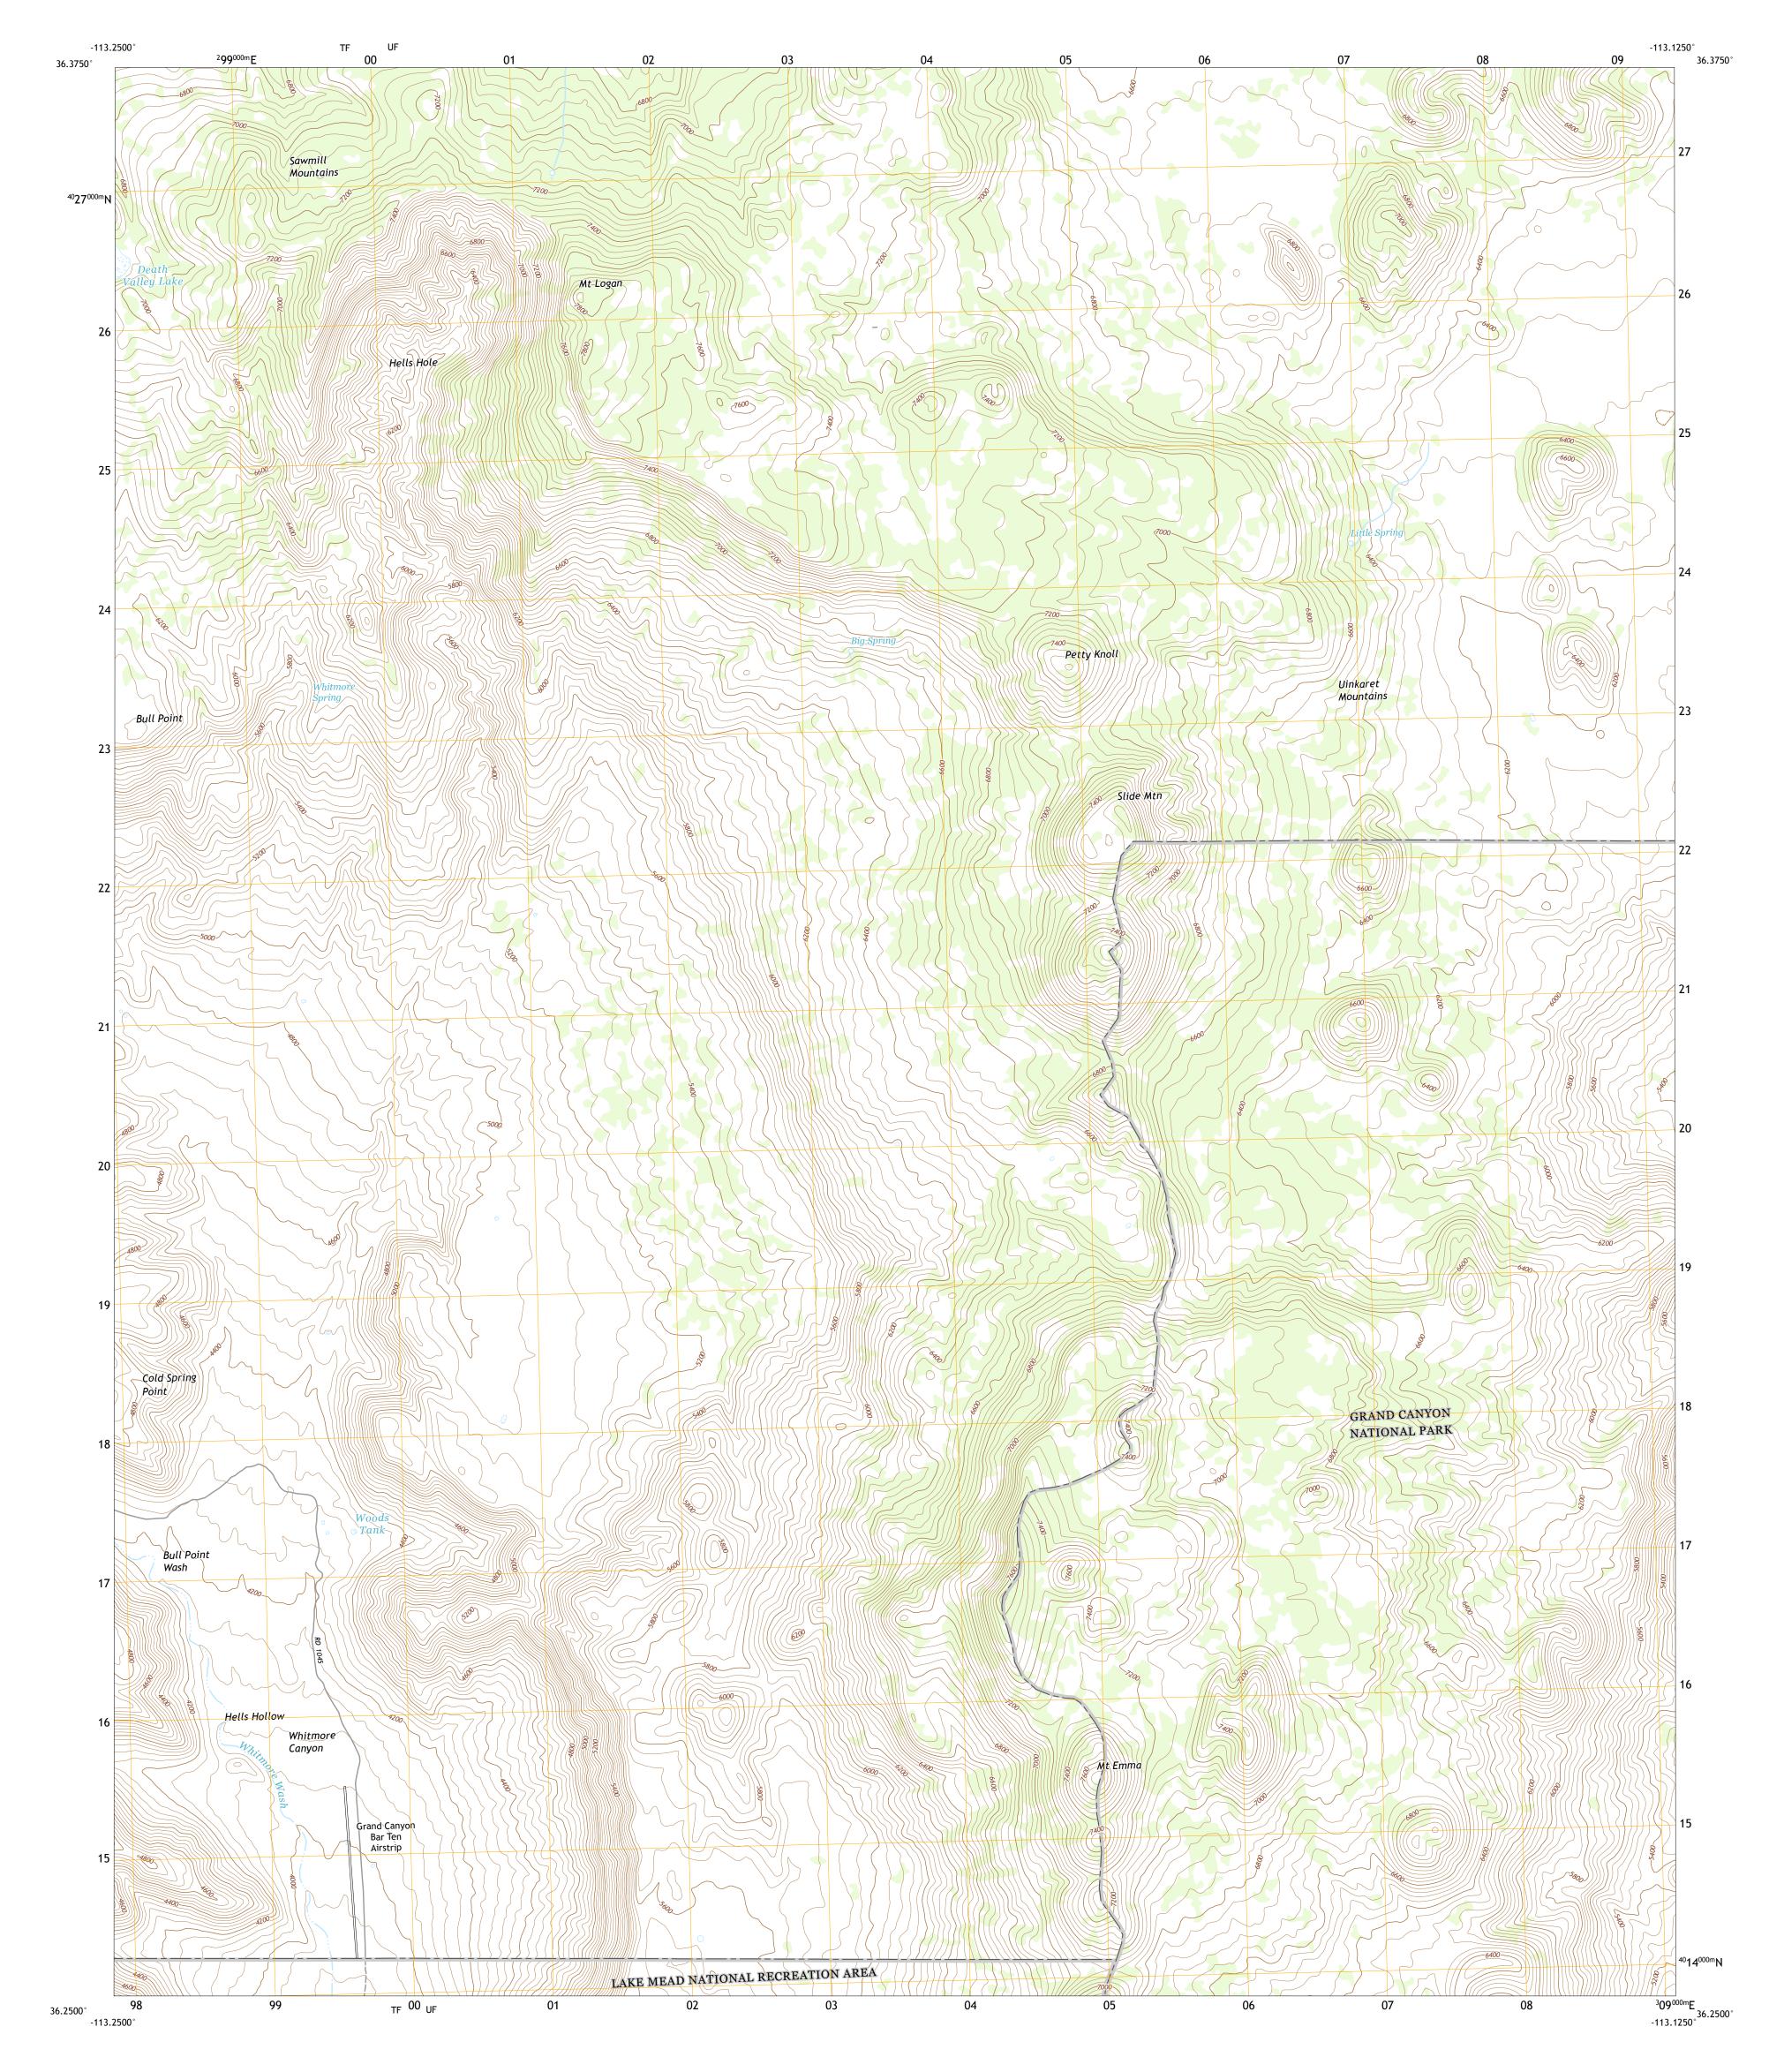

## U.S. DEPARTMENT OF THE INTERIOR U.S. GEOLOGICAL SURVEY

MOUNT LOGAN QUADRANGLE ARIZONA - MOHAVE COUNTY 7.5-MINUTE SERIES

Produced by the United States Geological Survey North American Datum of 1983 (NAD83) World Geodetic System of 1984 (WGS84). Projection and 1 000-meter grid:Universal Transverse Mercator, Zone 12S This map is not a legal document. Boundaries may be generalized for this map scale. Private lands within government reservations may not be shown. Obtain permission before entering private lands.