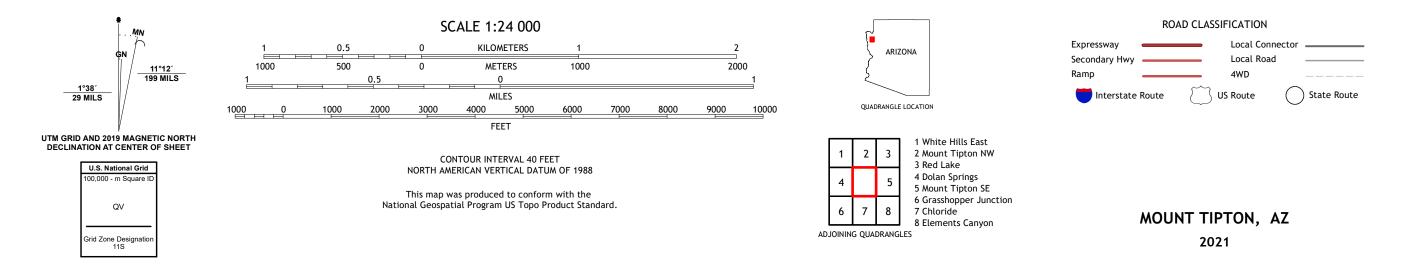

## U.S. DEPARTMENT OF THE INTERIOR U.S. GEOLOGICAL SURVEY

MOUNT TIPTON QUADRANGLE ARIZONA - MOHAVE COUNTY 7.5-MINUTE SERIES

Produced by the United States Geological Survey North American Datum of 1983 (NAD83) World Geodetic System of 1984 (WGS84). Projection and 1 000-meter grid:Universal Transverse Mercator, Zone 11S This map is not a legal document. Boundaries may be generalized for this map scale. Private lands within government reservations may not be shown. Obtain permission before entering private lands.

Imagery......NAIP, June 2019 - July 2019 Roads......GNIS, 1980 - 2021 Hydrography......GNIS, 1980 - 2021 Hydrography......National Hydrography Dataset, 2004 - 2019 Contours.....National Elevation Dataset, 1999 Boundaries......Multiple sources; see metadata file 2019 - 2021 Public Land Survey System......BLM, 2017 Wetlands.....BLM, Available