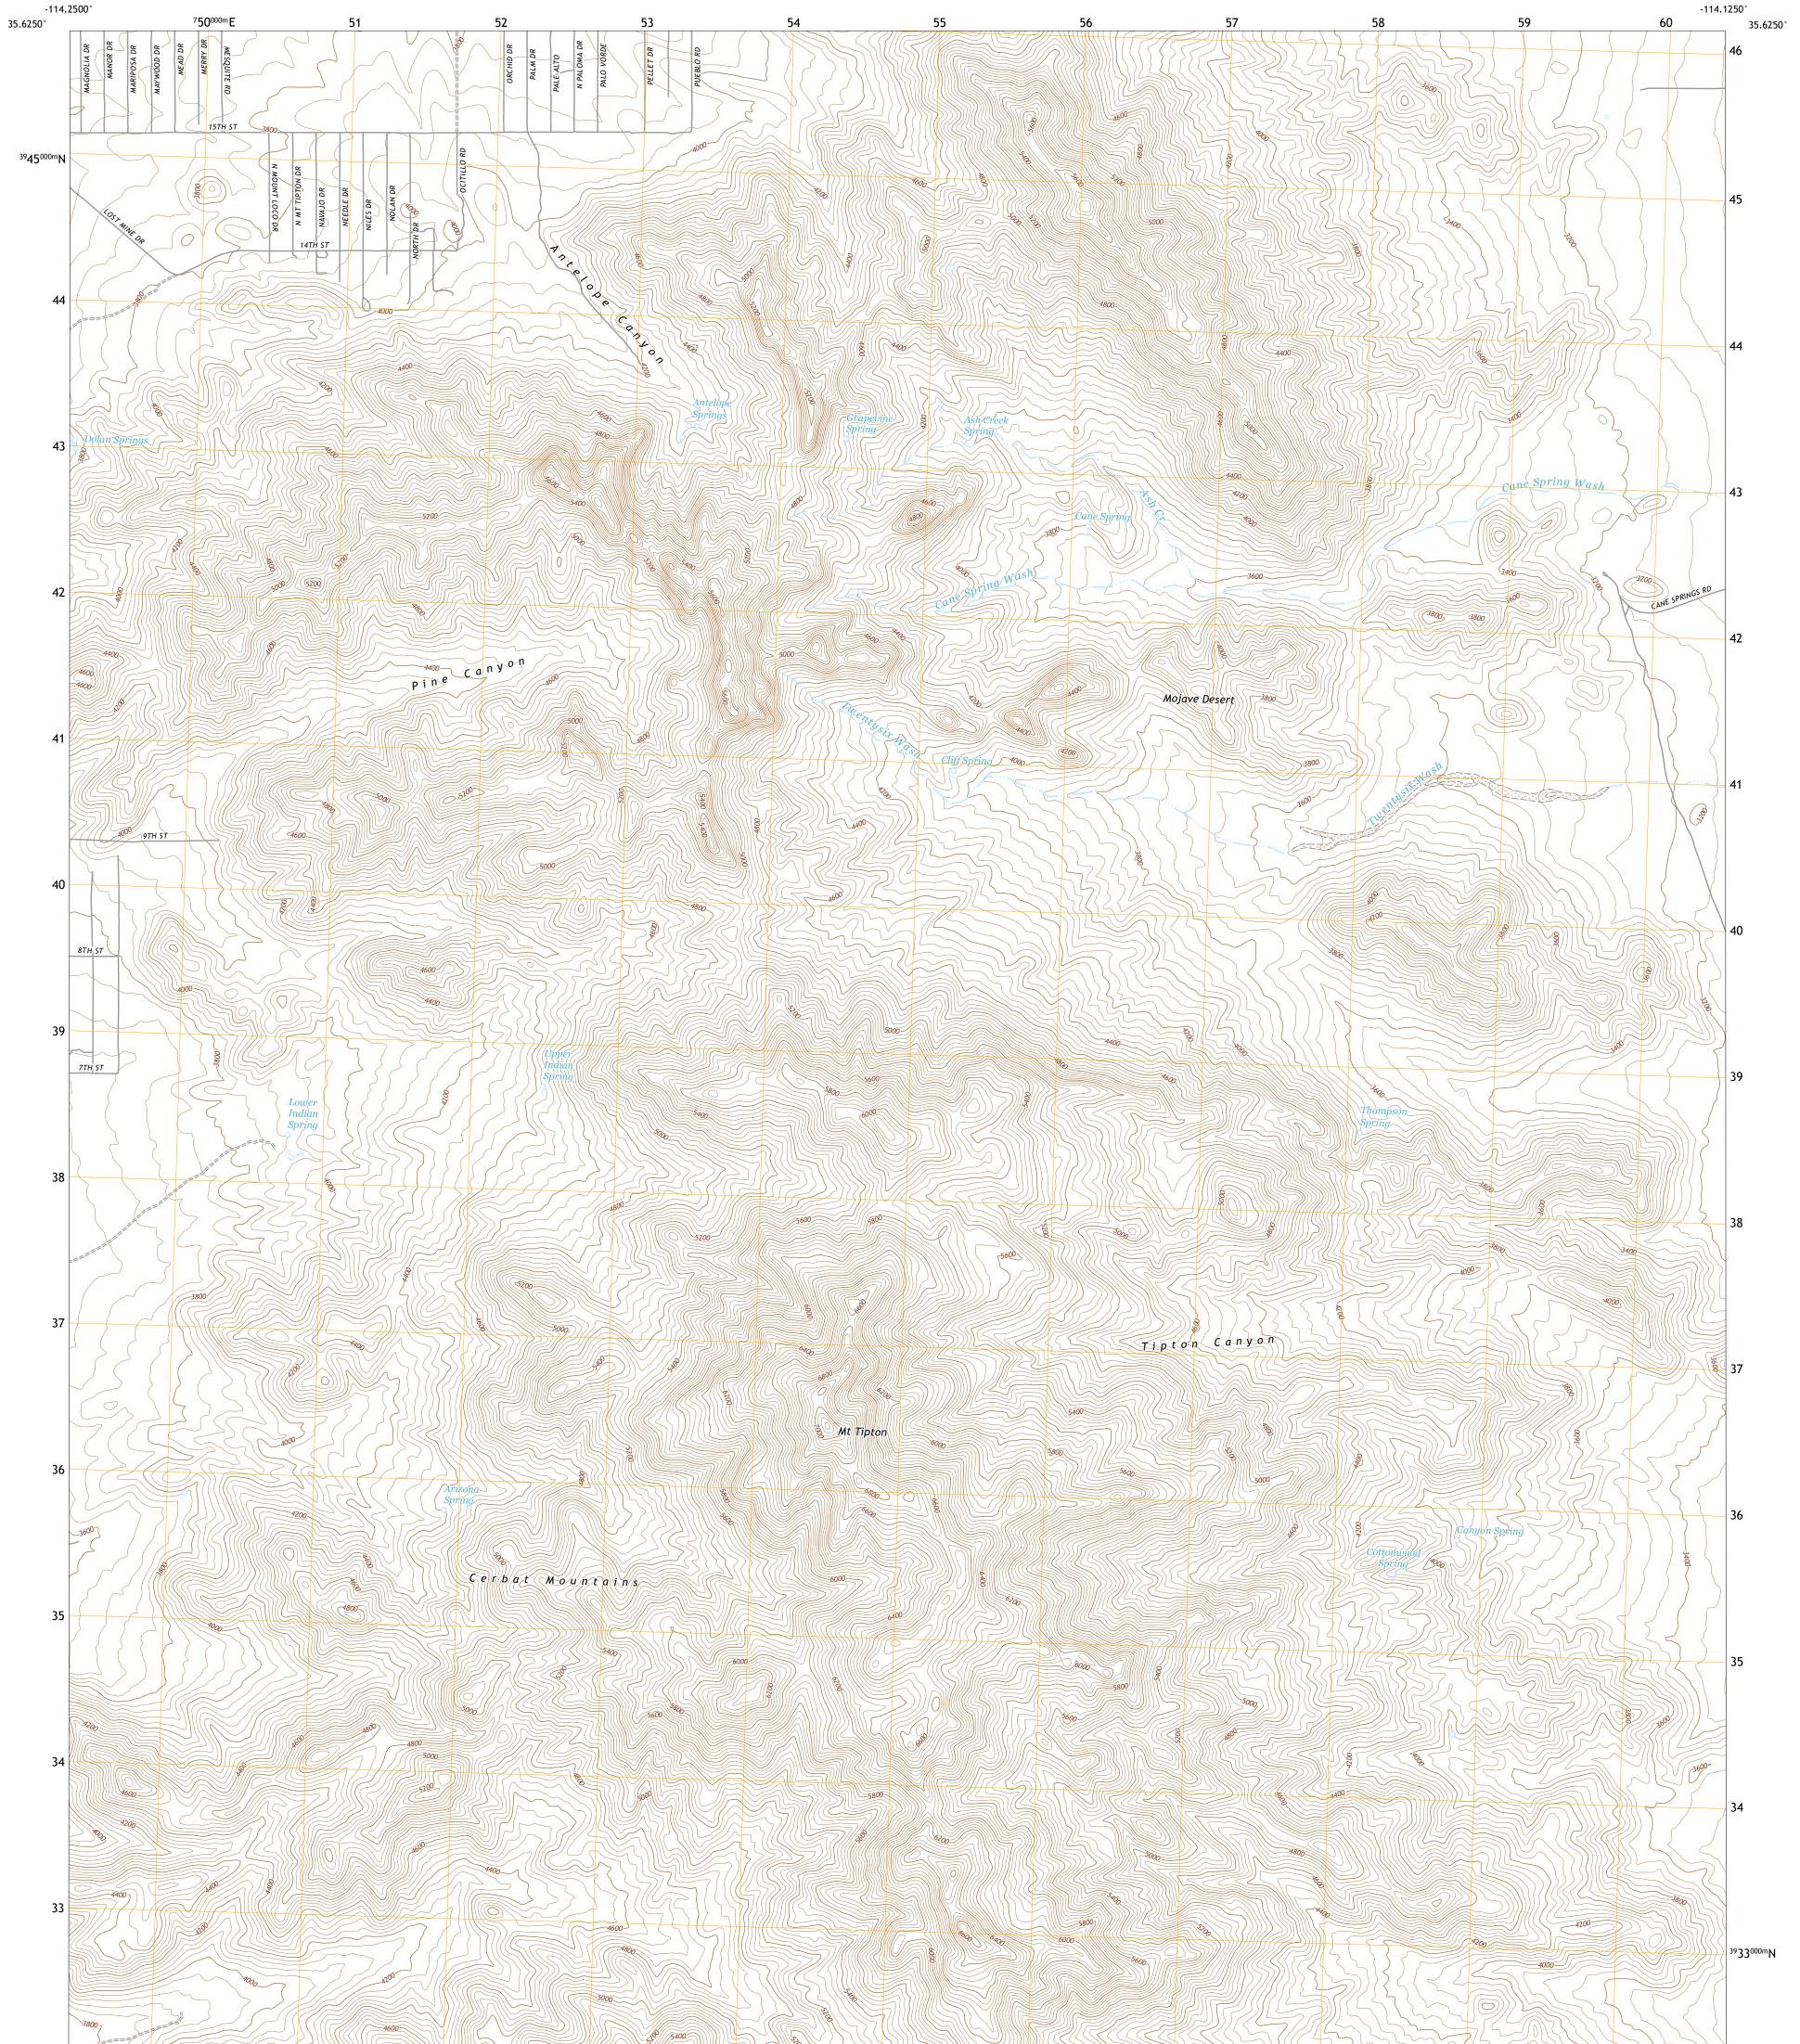

## U.S. DEPARTMENT OF THE INTERIOR U.S. GEOLOGICAL SURVEY

MOUNT TIPTON QUADRANGLE ARIZONA - MOHAVE COUNTY 7.5-MINUTE SERIES

Produced by the United States Geological Survey North American Datum of 1983 (NAD83) World Geodetic System of 1984 (WGS84). Projection and 1 000-meter grid:Universal Transverse Mercator, Zone 11S This map is not a legal document. Boundaries may be generalized for this map scale. Private lands within government reservations may not be shown. Obtain permission before entering private lands.

Imagery......NAIP, June 2019 - July 2019 Roads......GNIS, 1980 - 2021 Hydrography......GNIS, 1980 - 2021 Hydrography......National Hydrography Dataset, 2004 - 2019 Contours.....National Elevation Dataset, 1999 Boundaries......Multiple sources; see metadata file 2019 - 2021 Public Land Survey System......BLM, 2017 Wetlands.....BLM, Available