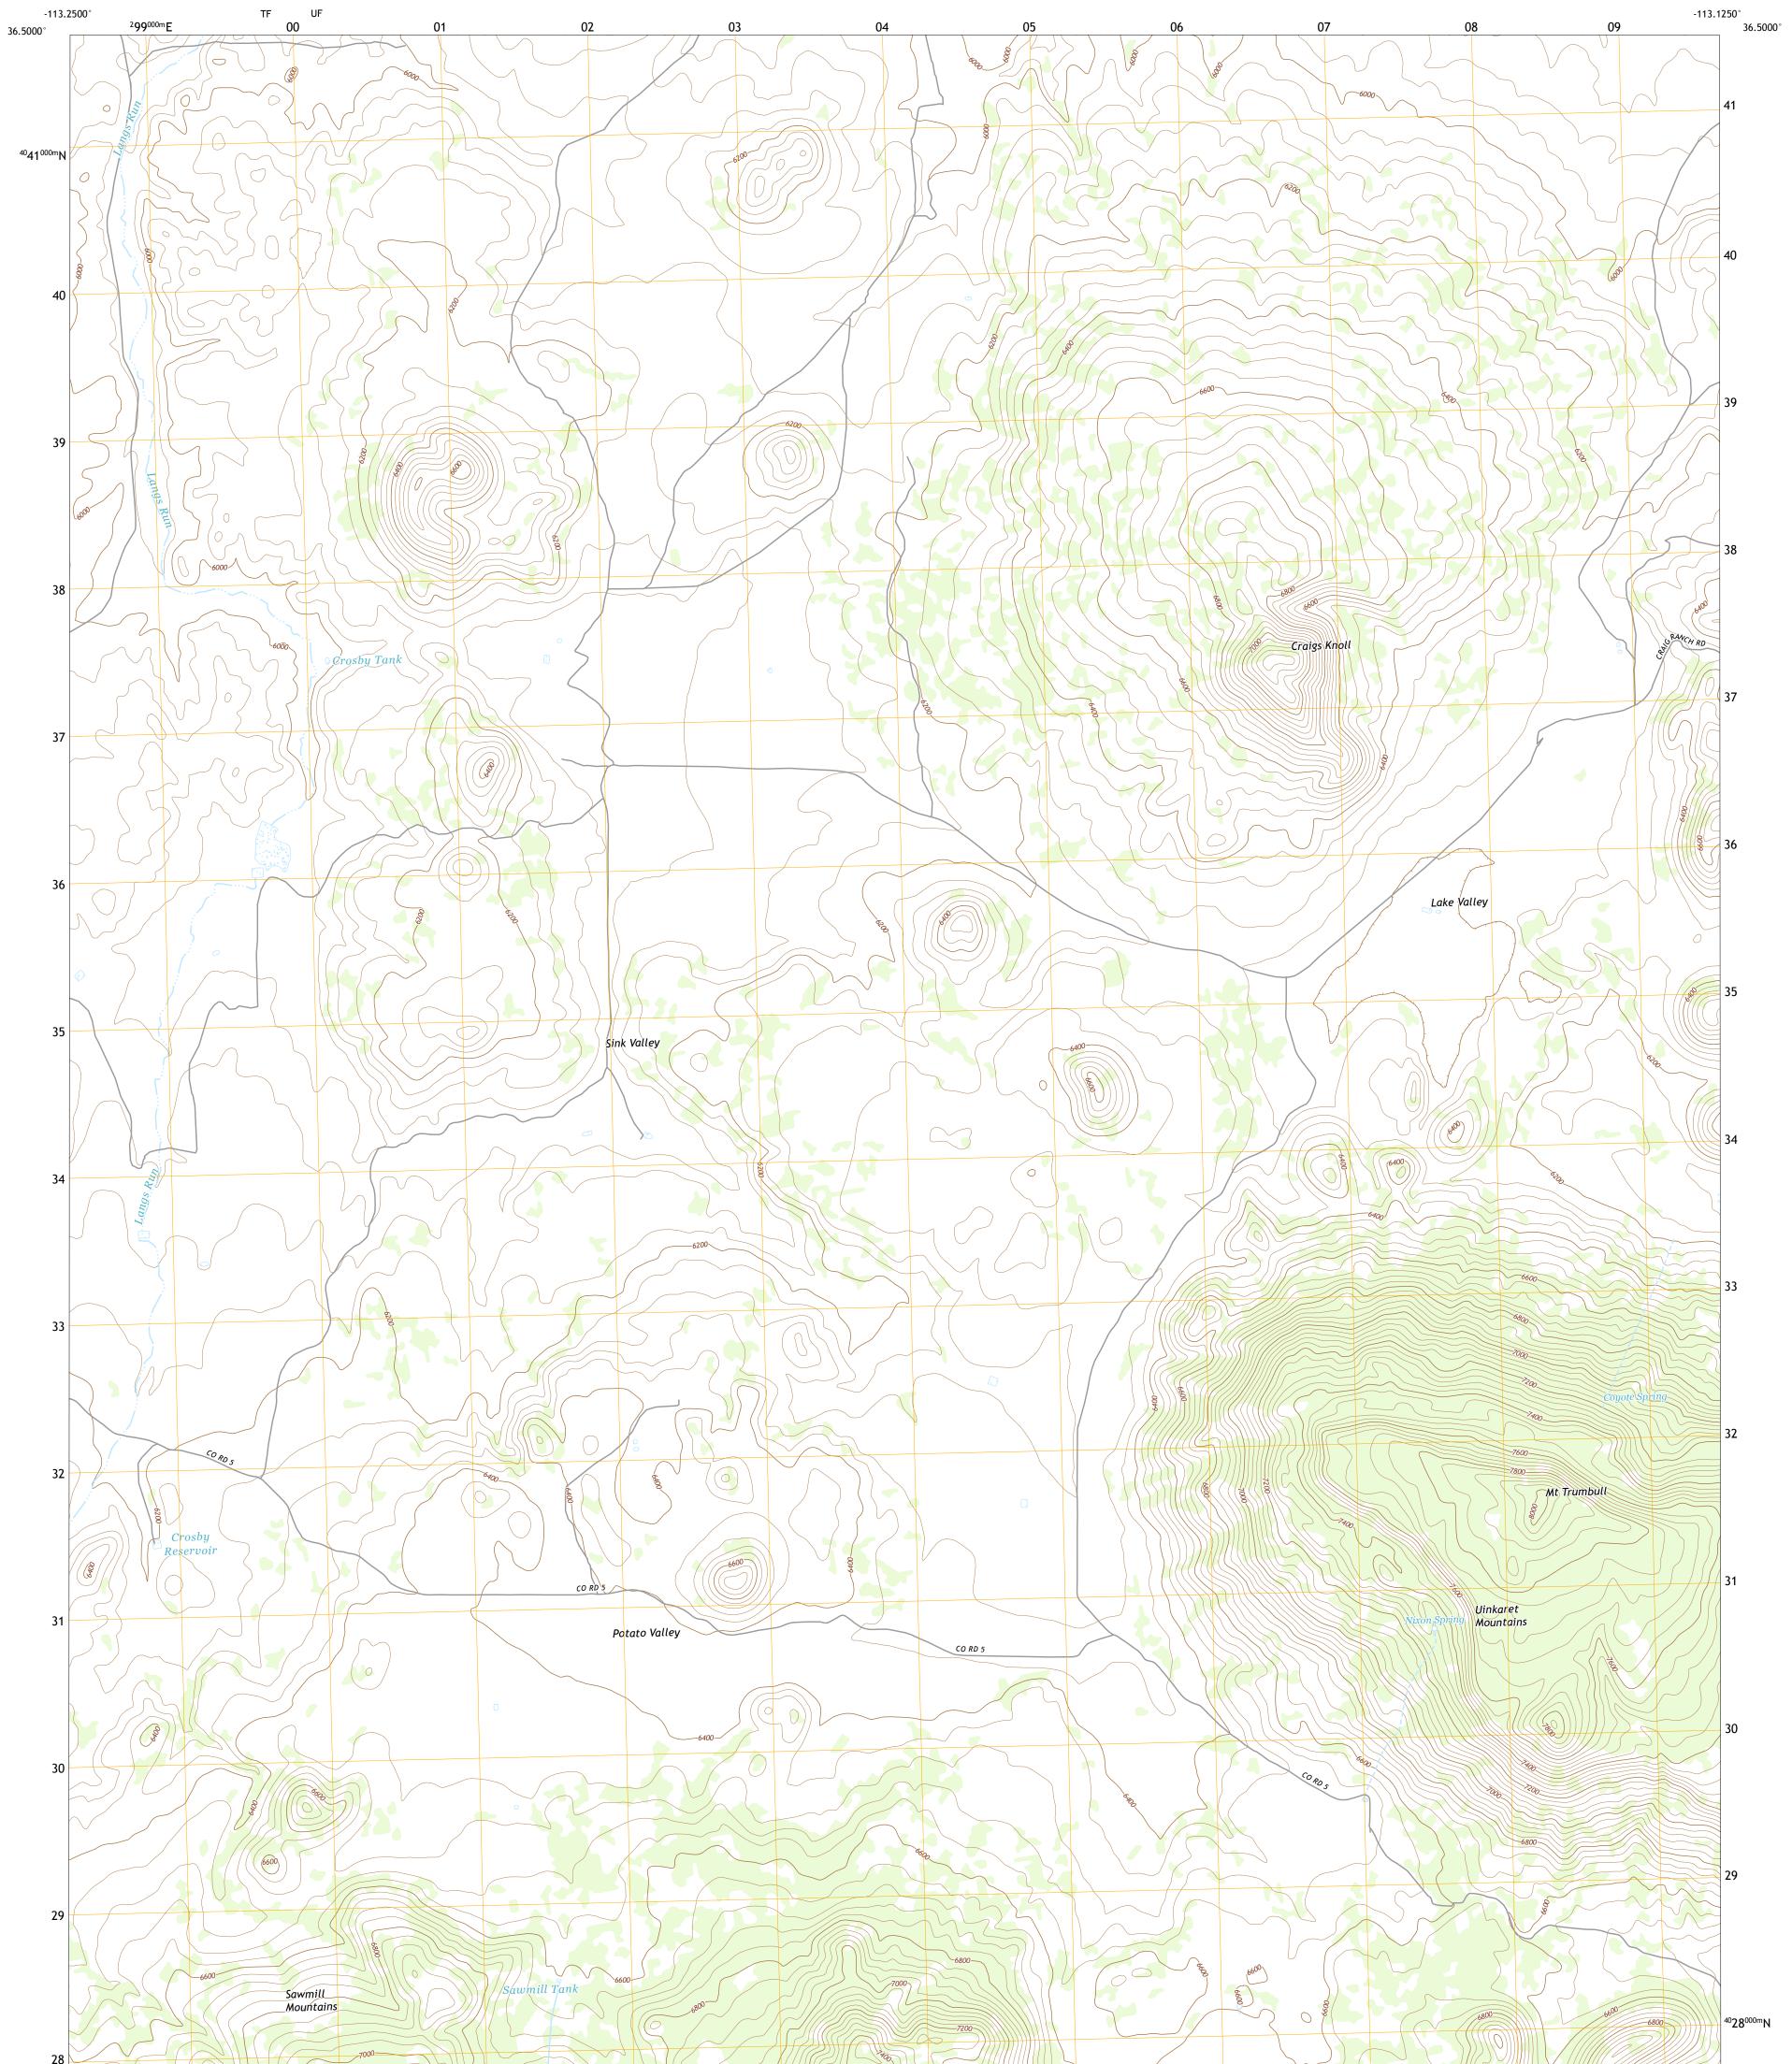

## U.S. DEPARTMENT OF THE INTERIOR U.S. GEOLOGICAL SURVEY

MOUNT TRUMBULL QUADRANGLE ARIZONA - MOHAVE COUNTY 7.5-MINUTE SERIES

Produced by the United States Geological Survey North American Datum of 1983 (NAD83) World Geodetic System of 1984 (WGS84). Projection and 1 000-meter grid:Universal Transverse Mercator, Zone 12S This map is not a legal document. Boundaries may be generalized for this map scale. Private lands within government reservations may not be shown. Obtain permission before entering private lands.

 Imagery......NAIP, June 2015 - October 2015

 Roads.....U.S.
 Census
 Bureau,
 2018

 Names......GNIS, 1980 - 2017

 Hydrography.....National Hydrography Dataset,
 2004 - 2011

 Contours.....National Elevation Dataset,
 2000

 Boundaries.....Multiple sources;
 see metadata
 file
 2015

 Public Land Survey System......FWS National Wetlands
 Inventory Not Available