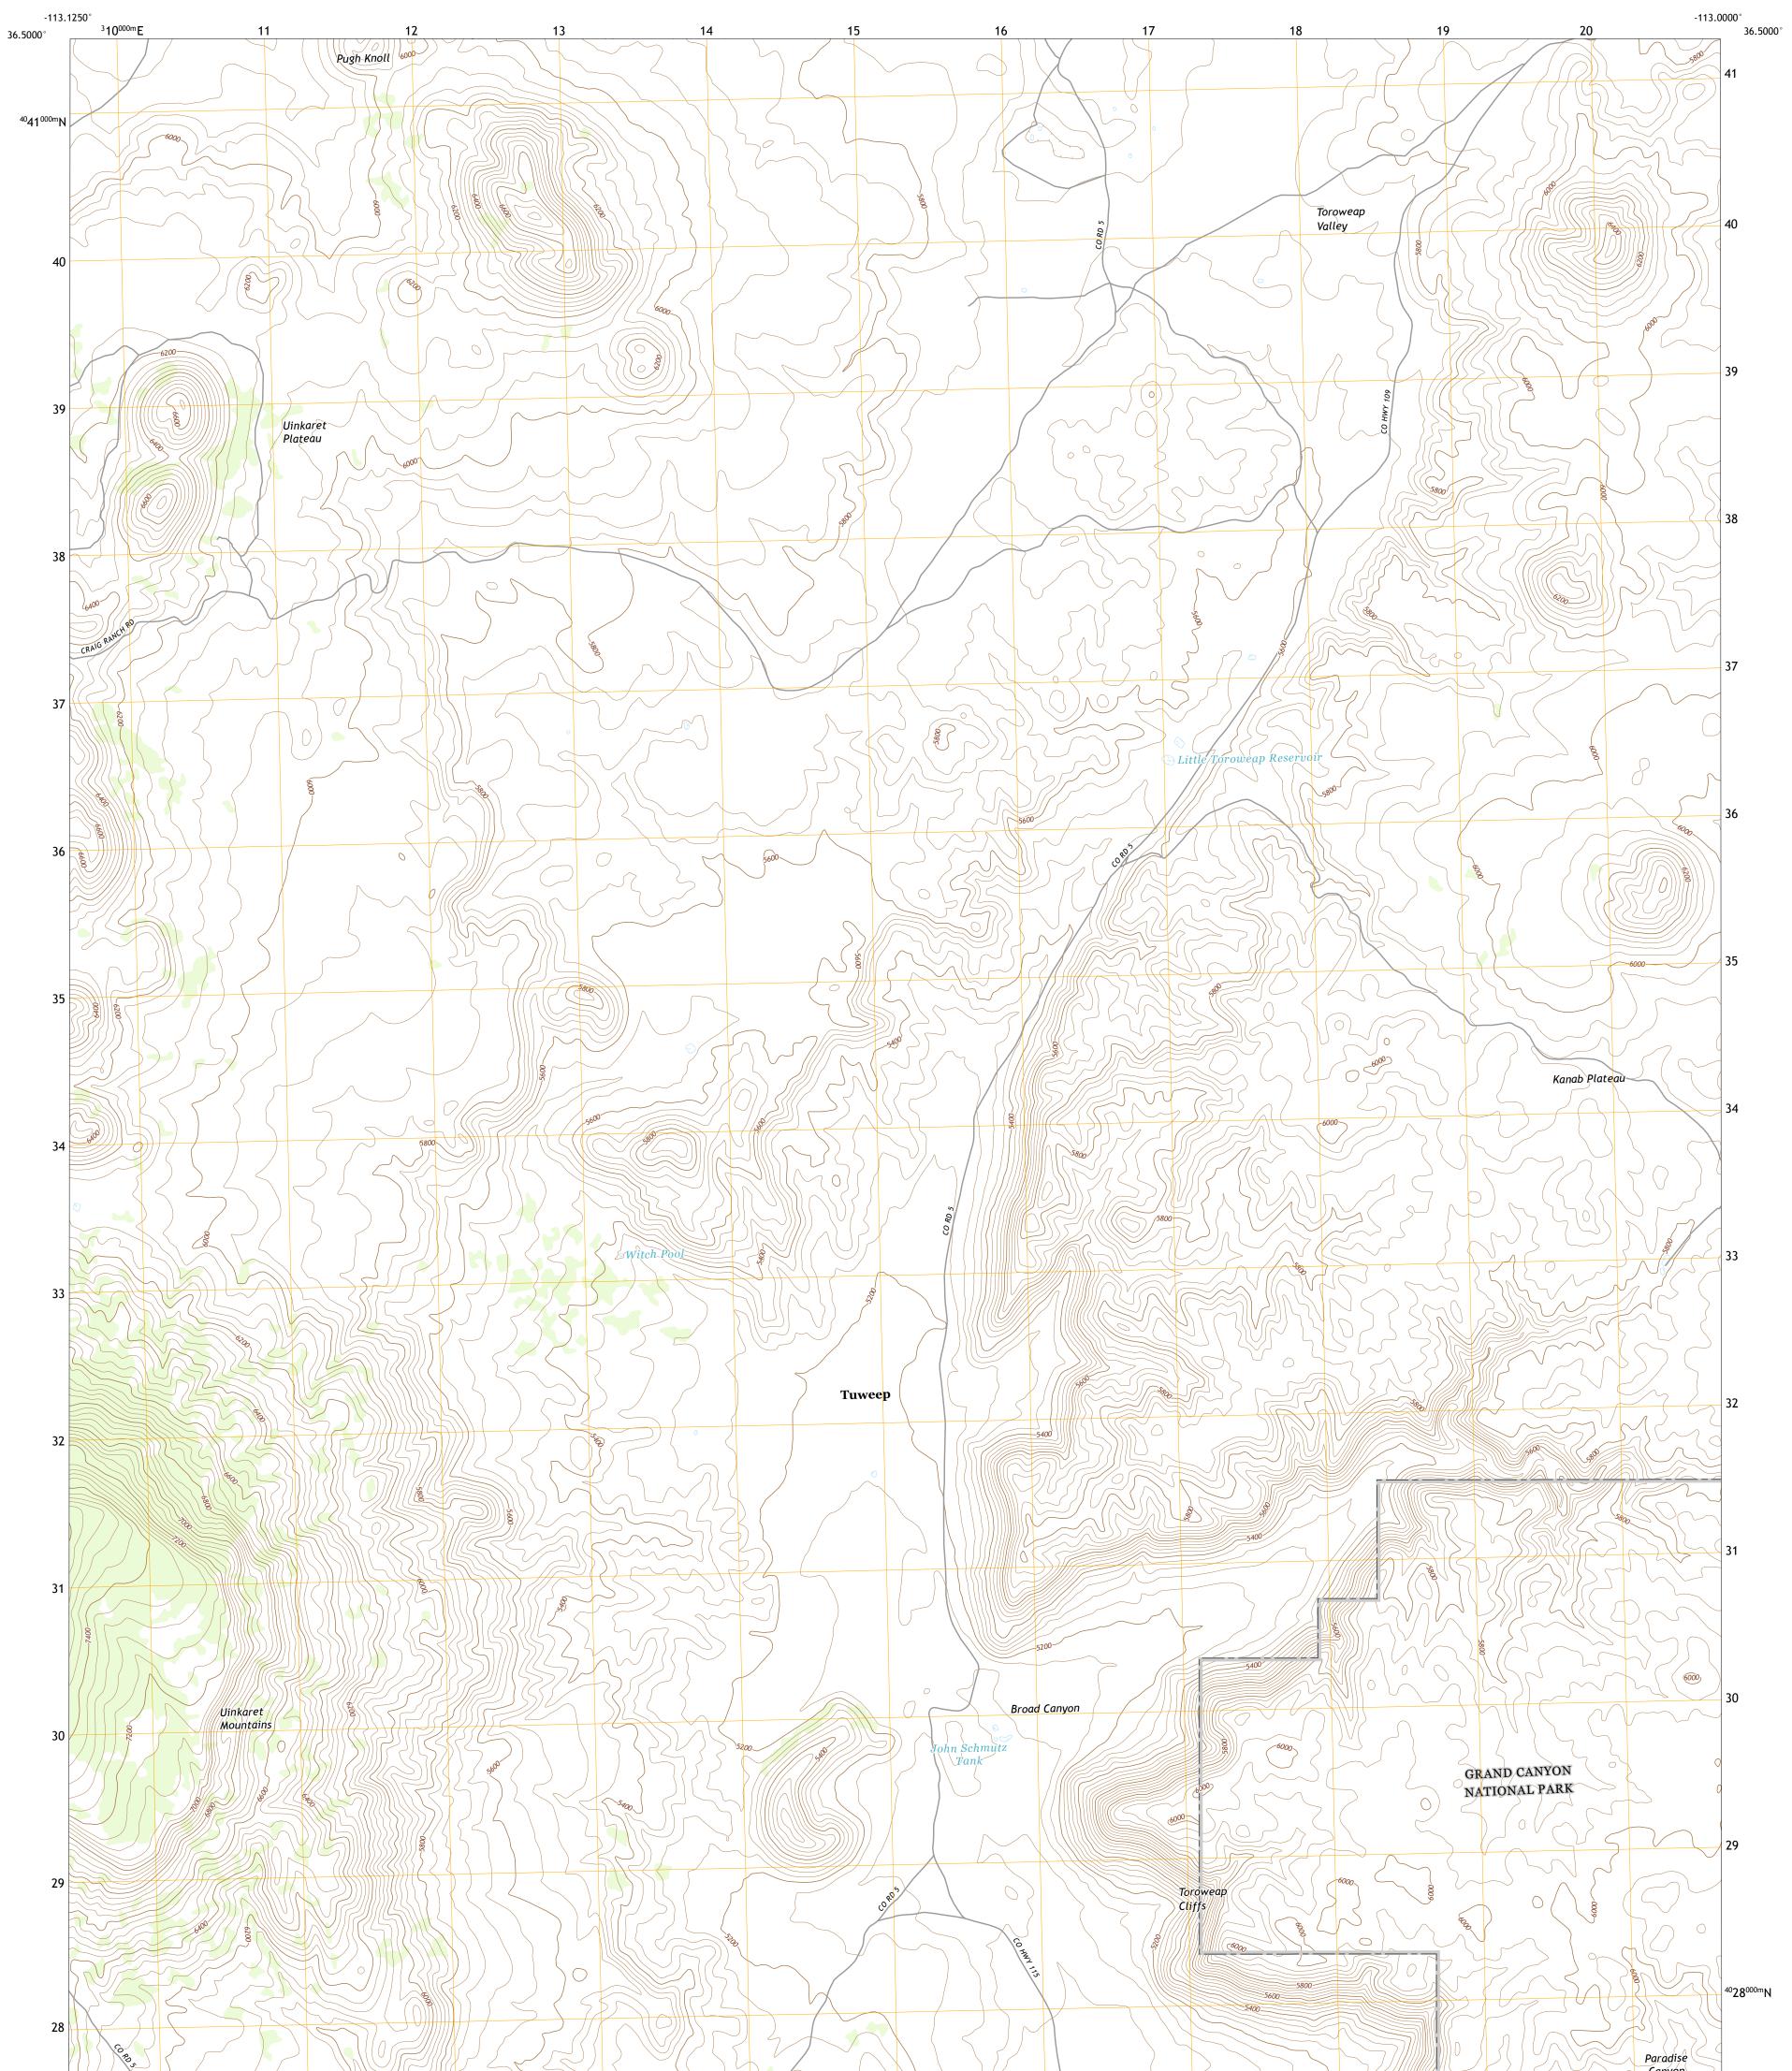

## U.S. DEPARTMENT OF THE INTERIOR U.S. GEOLOGICAL SURVEY

MOUNT TRUMBULL NE QUADRANGLE ARIZONA - MOHAVE COUNTY 7.5-MINUTE SERIES

Produced by the United States Geological Survey North American Datum of 1983 (NAD83) World Geodetic System of 1984 (WGS84). Projection and 1 000-meter grid:Universal Transverse Mercator, Zone 12S This map is not a legal document. Boundaries may be generalized for this map scale. Private lands within government reservations may not be shown. Obtain permission before entering private lands.

 Imagery......NAIP, June 2015 - October 2015

 Roads......NAIP, June 2015 - October 2015

 Roads......Naional Bureau, 2018

 Names......GNIS, 1984 - 2017

 Hydrography......National Hydrography Dataset, 2004

 Contours.....National Elevation Dataset, 2000

 Boundaries......Multiple sources; see metadata file 2015

 Public Land Survey System.......BLM, 2017

 Wetlands......FWS National Wetlands Inventory Not Available