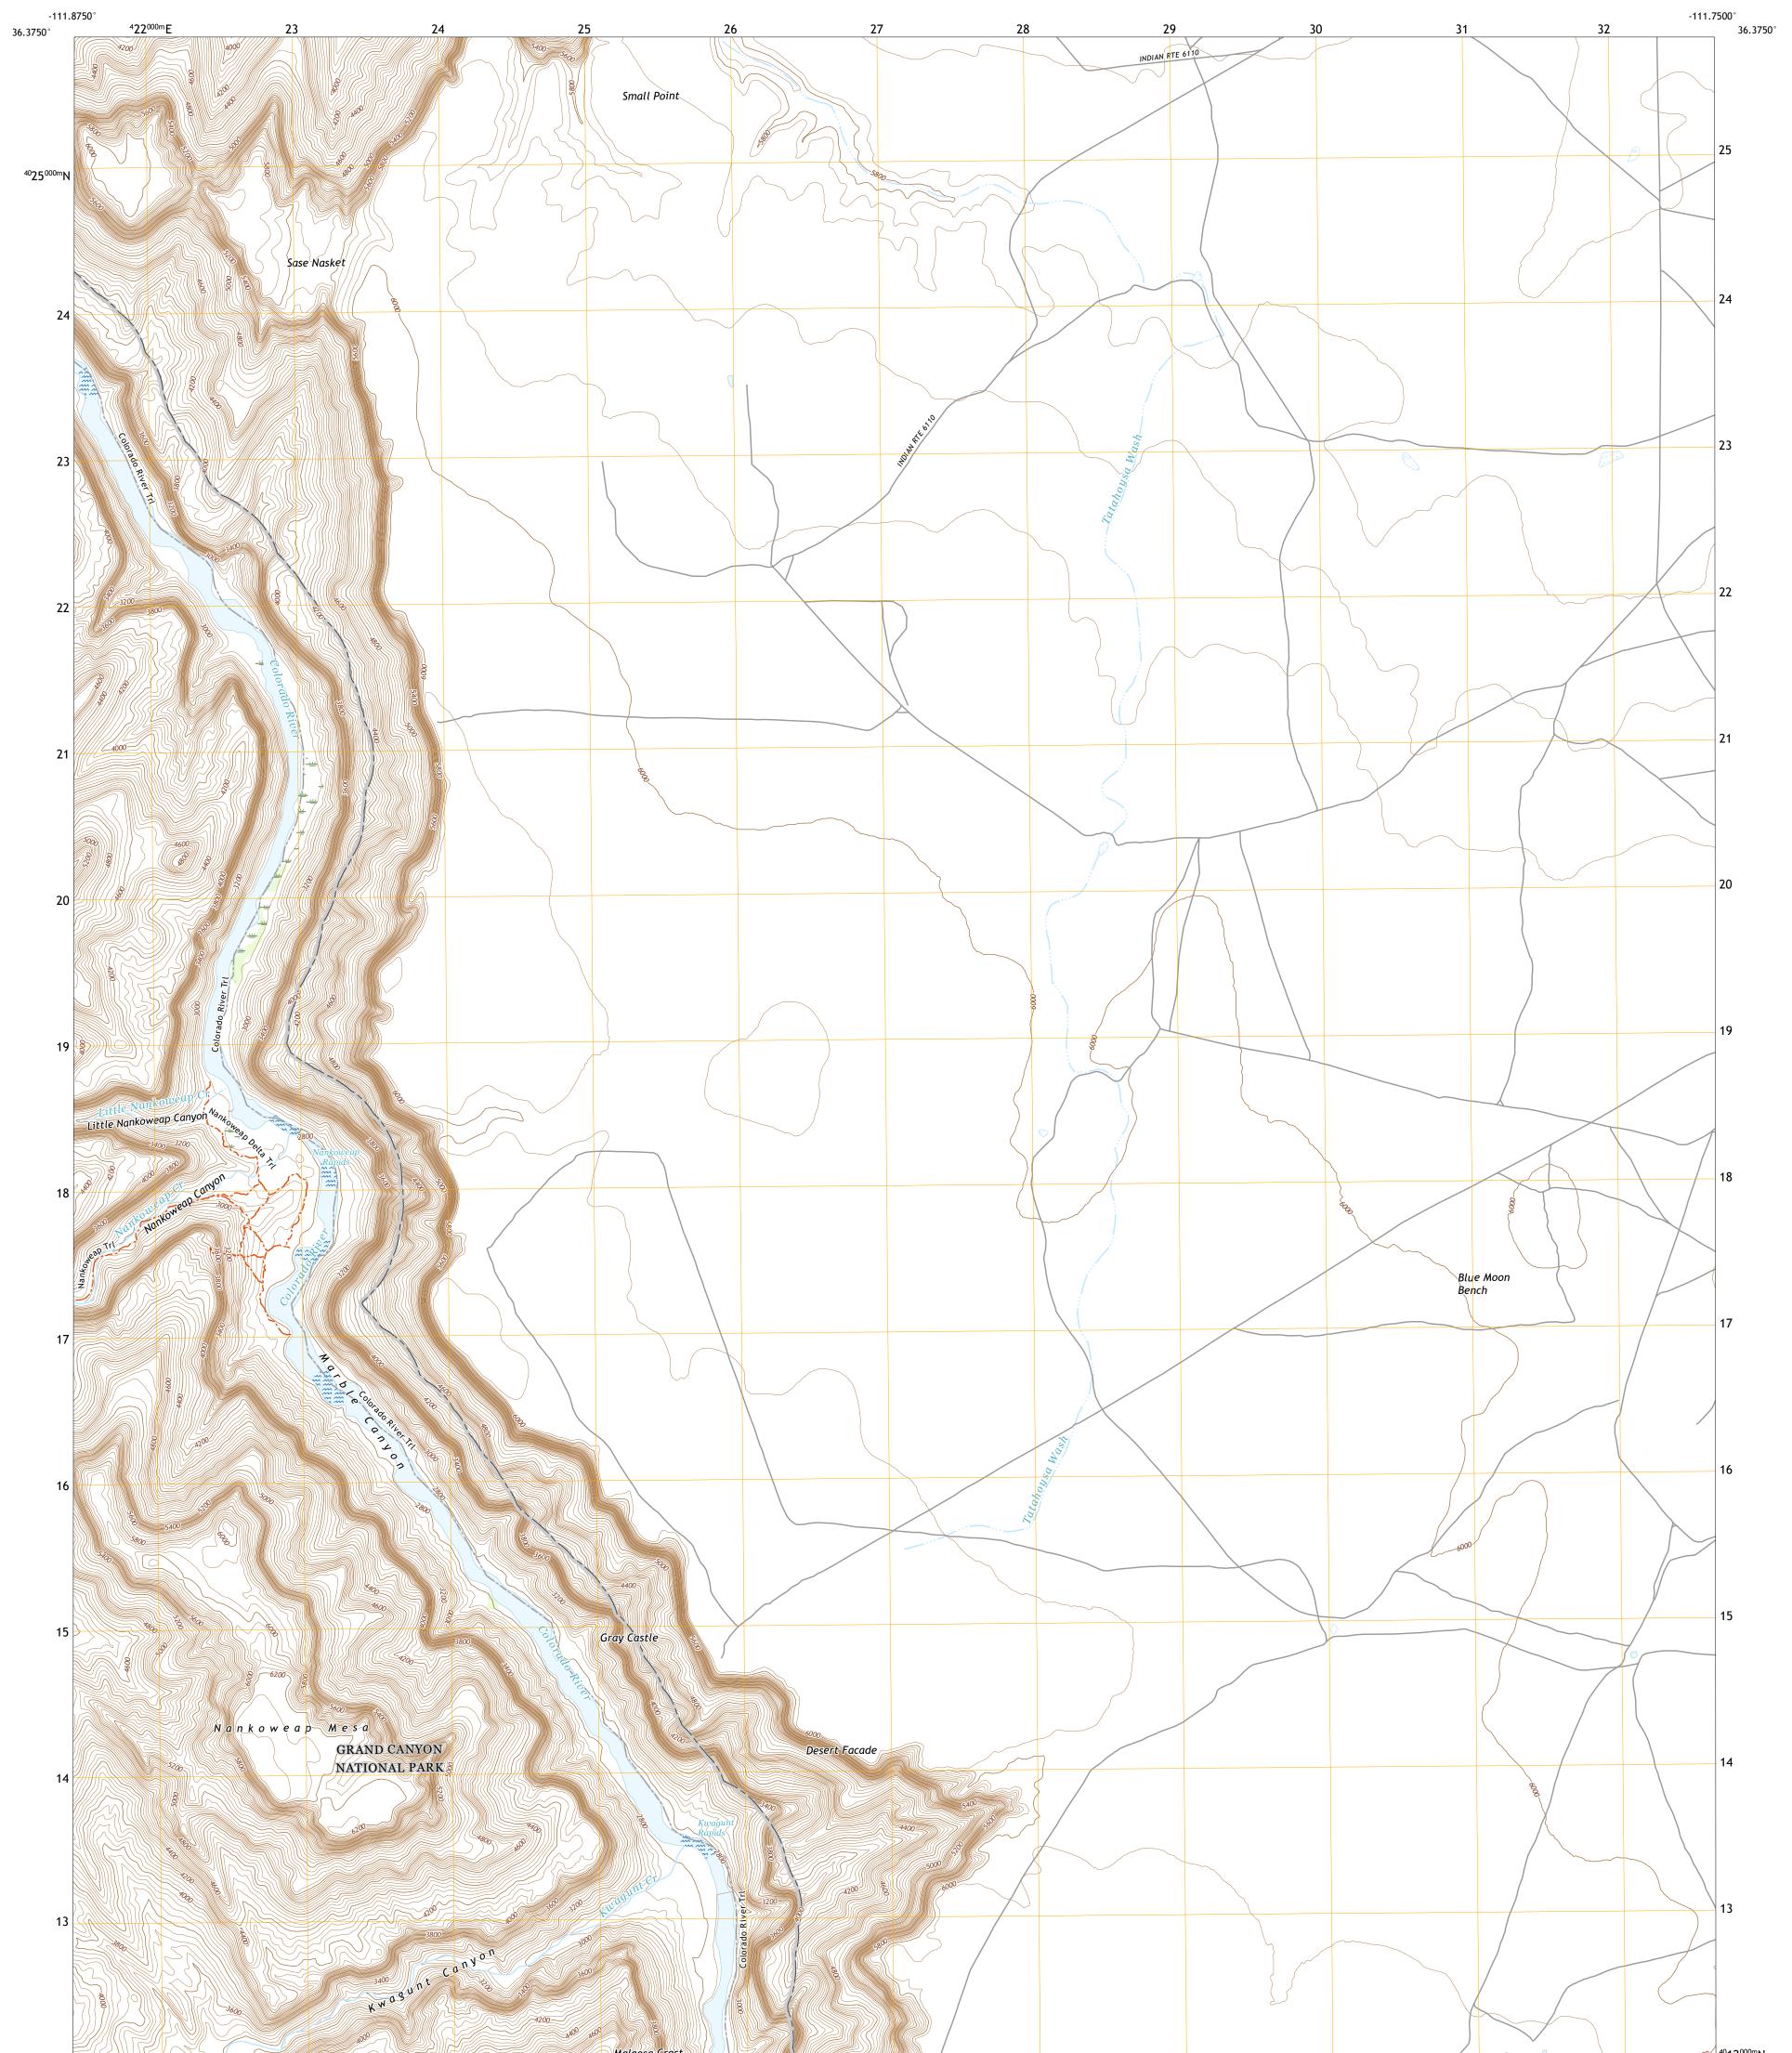

## U.S. DEPARTMENT OF THE INTERIOR U.S. GEOLOGICAL SURVEY

NANKOWEAP MESA QUADRANGLE ARIZONA - COCONINO COUNTY 7.5-MINUTE SERIES

Produced by the United States Geological Survey North American Datum of 1983 (NAD83) World Geodetic System of 1984 (WGS84). Projection and 1 000-meter grid:Universal Transverse Mercator, Zone 125 This map is not a legal document. Boundaries may be generalized for this map scale. Private lands within government reservations may not be shown. Obtain permission before entering private lands.

Imagery......NAIP, June 2019 - June 2019 Roads......ONIP, June 2019 - June 2019 Roads......ONIS, 1980 - 2019 Hydrography......GNIS, 1980 - 2019 Contours.....National Hydrography Dataset, 2004 - 2019 Contours.....National Elevation Dataset, 1999 Boundaries.....Multiple sources; see metadata file 2019 - 2021 Public Land Survey System......BLM, 2017 Wetlands......BLM, 2005 - 2009