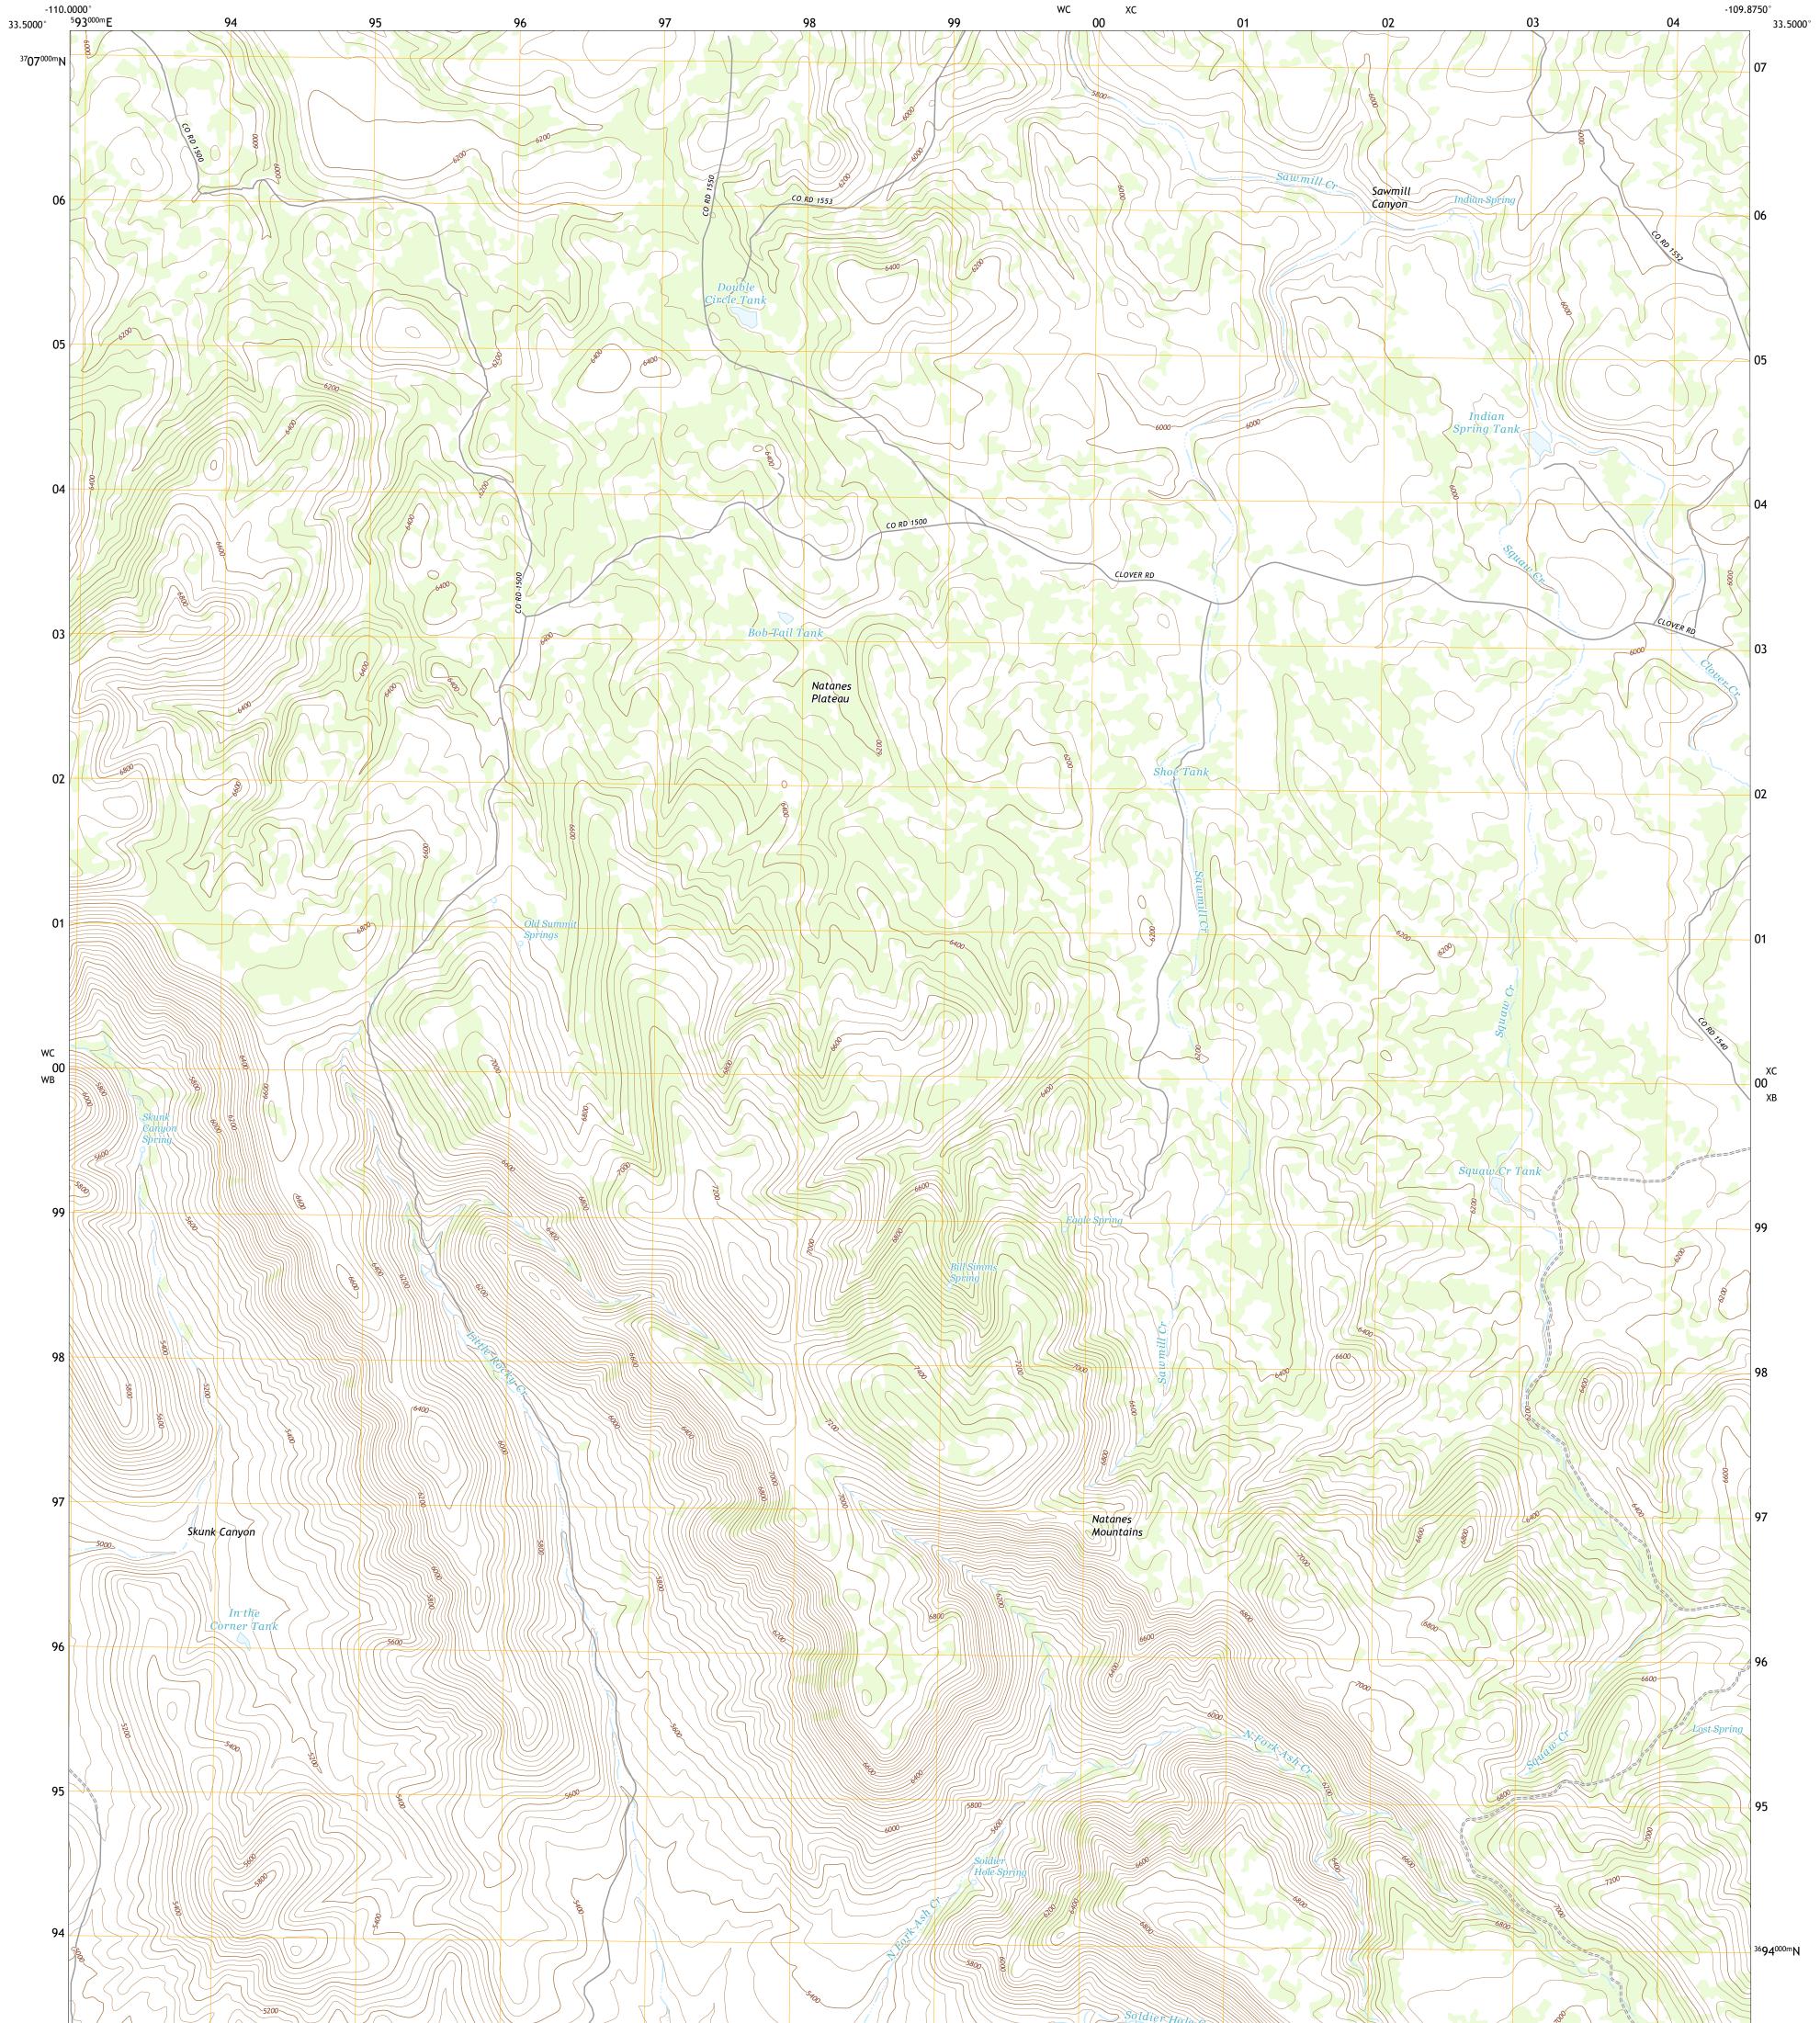

## U.S. DEPARTMENT OF THE INTERIOR U.S. GEOLOGICAL SURVEY

NATANES MOUNTAINS NW QUADRANGLE ARIZONA - GRAHAM COUNTY 7.5-MINUTE SERIES

Produced by the United States Geological Survey North American Datum of 1983 (NAD83) World Geodetic System of 1984 (WGS84). Projection and 1 000-meter grid:Universal Transverse Mercator, Zone 12S This map is not a legal document. Boundaries may be generalized for this map scale. Private lands within government reservations may not be shown. Obtain permission before entering private lands.

Imagery......NAIP, July 2019 - July 2019 Roads......GNIS, 1980 - 2018 Names......GNIS, 1980 - 2016 Hydrography......GNIS, 1980 - 2016 Hydrography......National Hydrography Dataset, 2005 - 2019 Contours.....National Elevation Dataset, 1999 Boundaries.....Multiple sources; see metadata file 2019 - 2021 Public Land Survey System......BLM, 2017 Wetlands......BLM, 2017

NGA REF NO. U S G S X 2 4 K 3 1 3 7 5