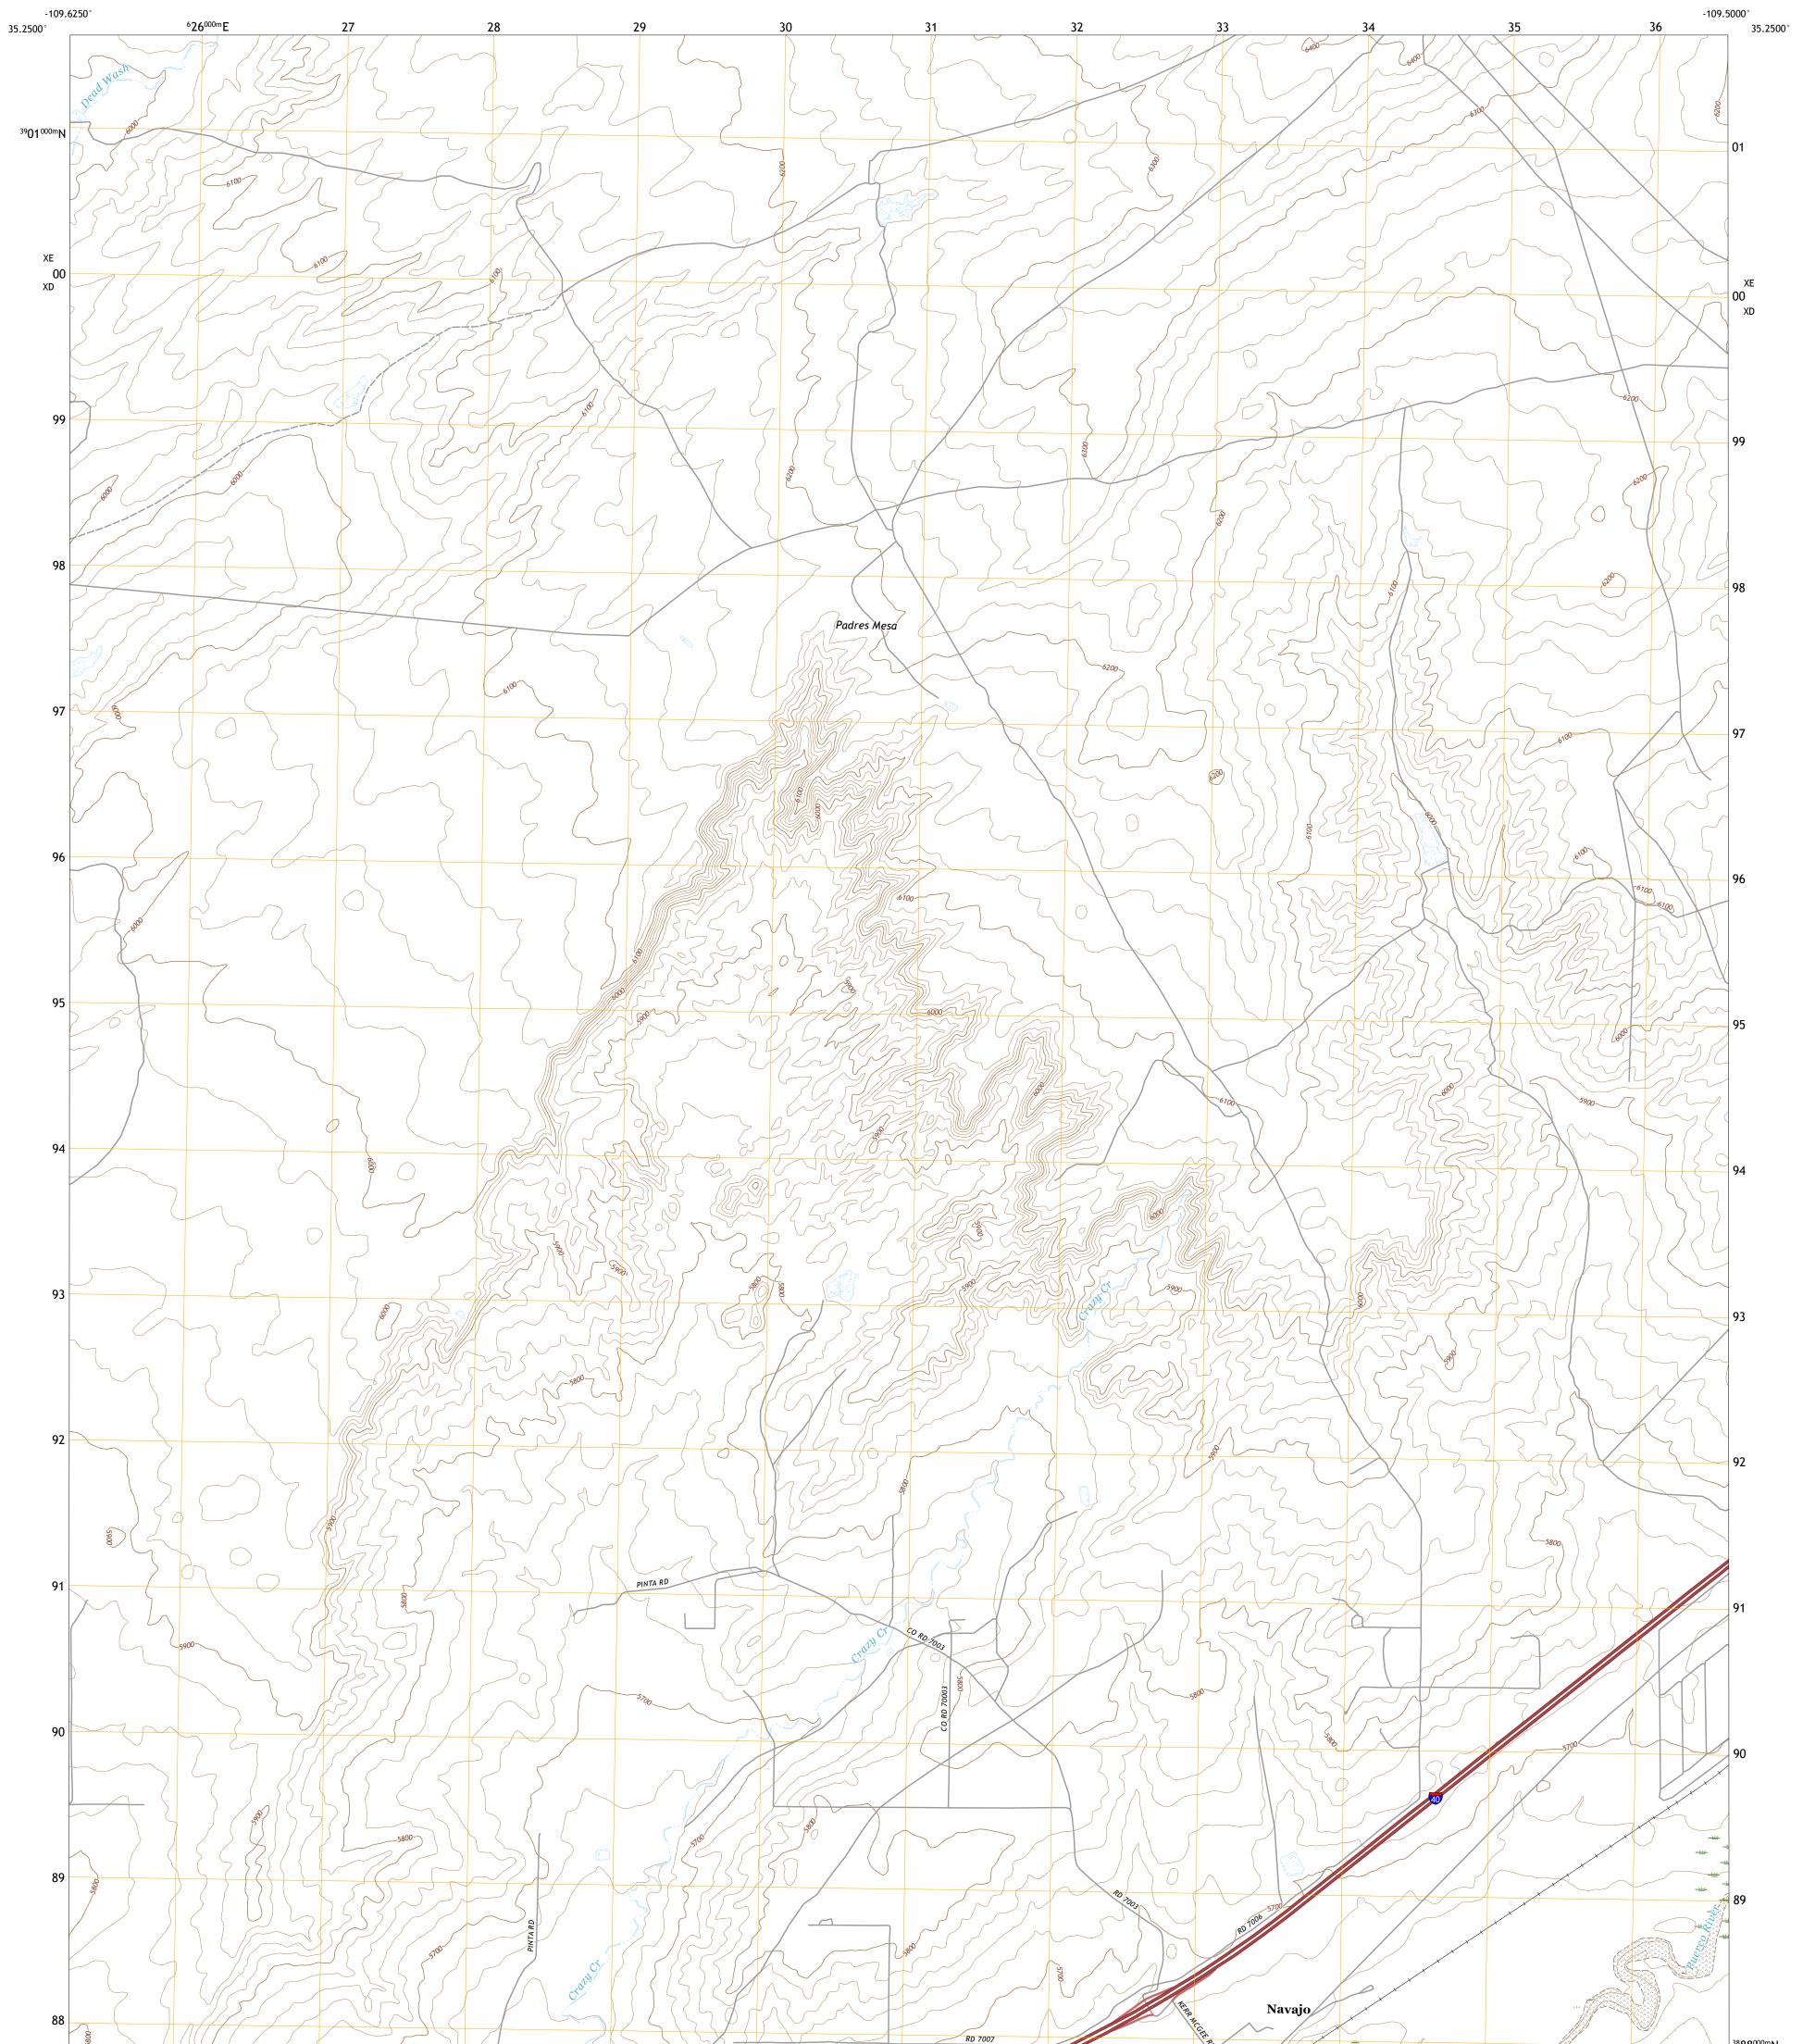

## U.S. DEPARTMENT OF THE INTERIOR U.S. GEOLOGICAL SURVEY

NAVAJO NORTH QUADRANGLE ARIZONA - APACHE COUNTY 7.5-MINUTE SERIES

Produced by the United States Geological Survey North American Datum of 1983 (NAD83) World Geodetic System of 1984 (WGS84). Projection and 1 000-meter grid:Universal Transverse Mercator, Zone 125 This map is not a legal document. Boundaries may be generalized for this map scale. Private lands within government reservations may not be shown. Obtain permission before entering private lands.