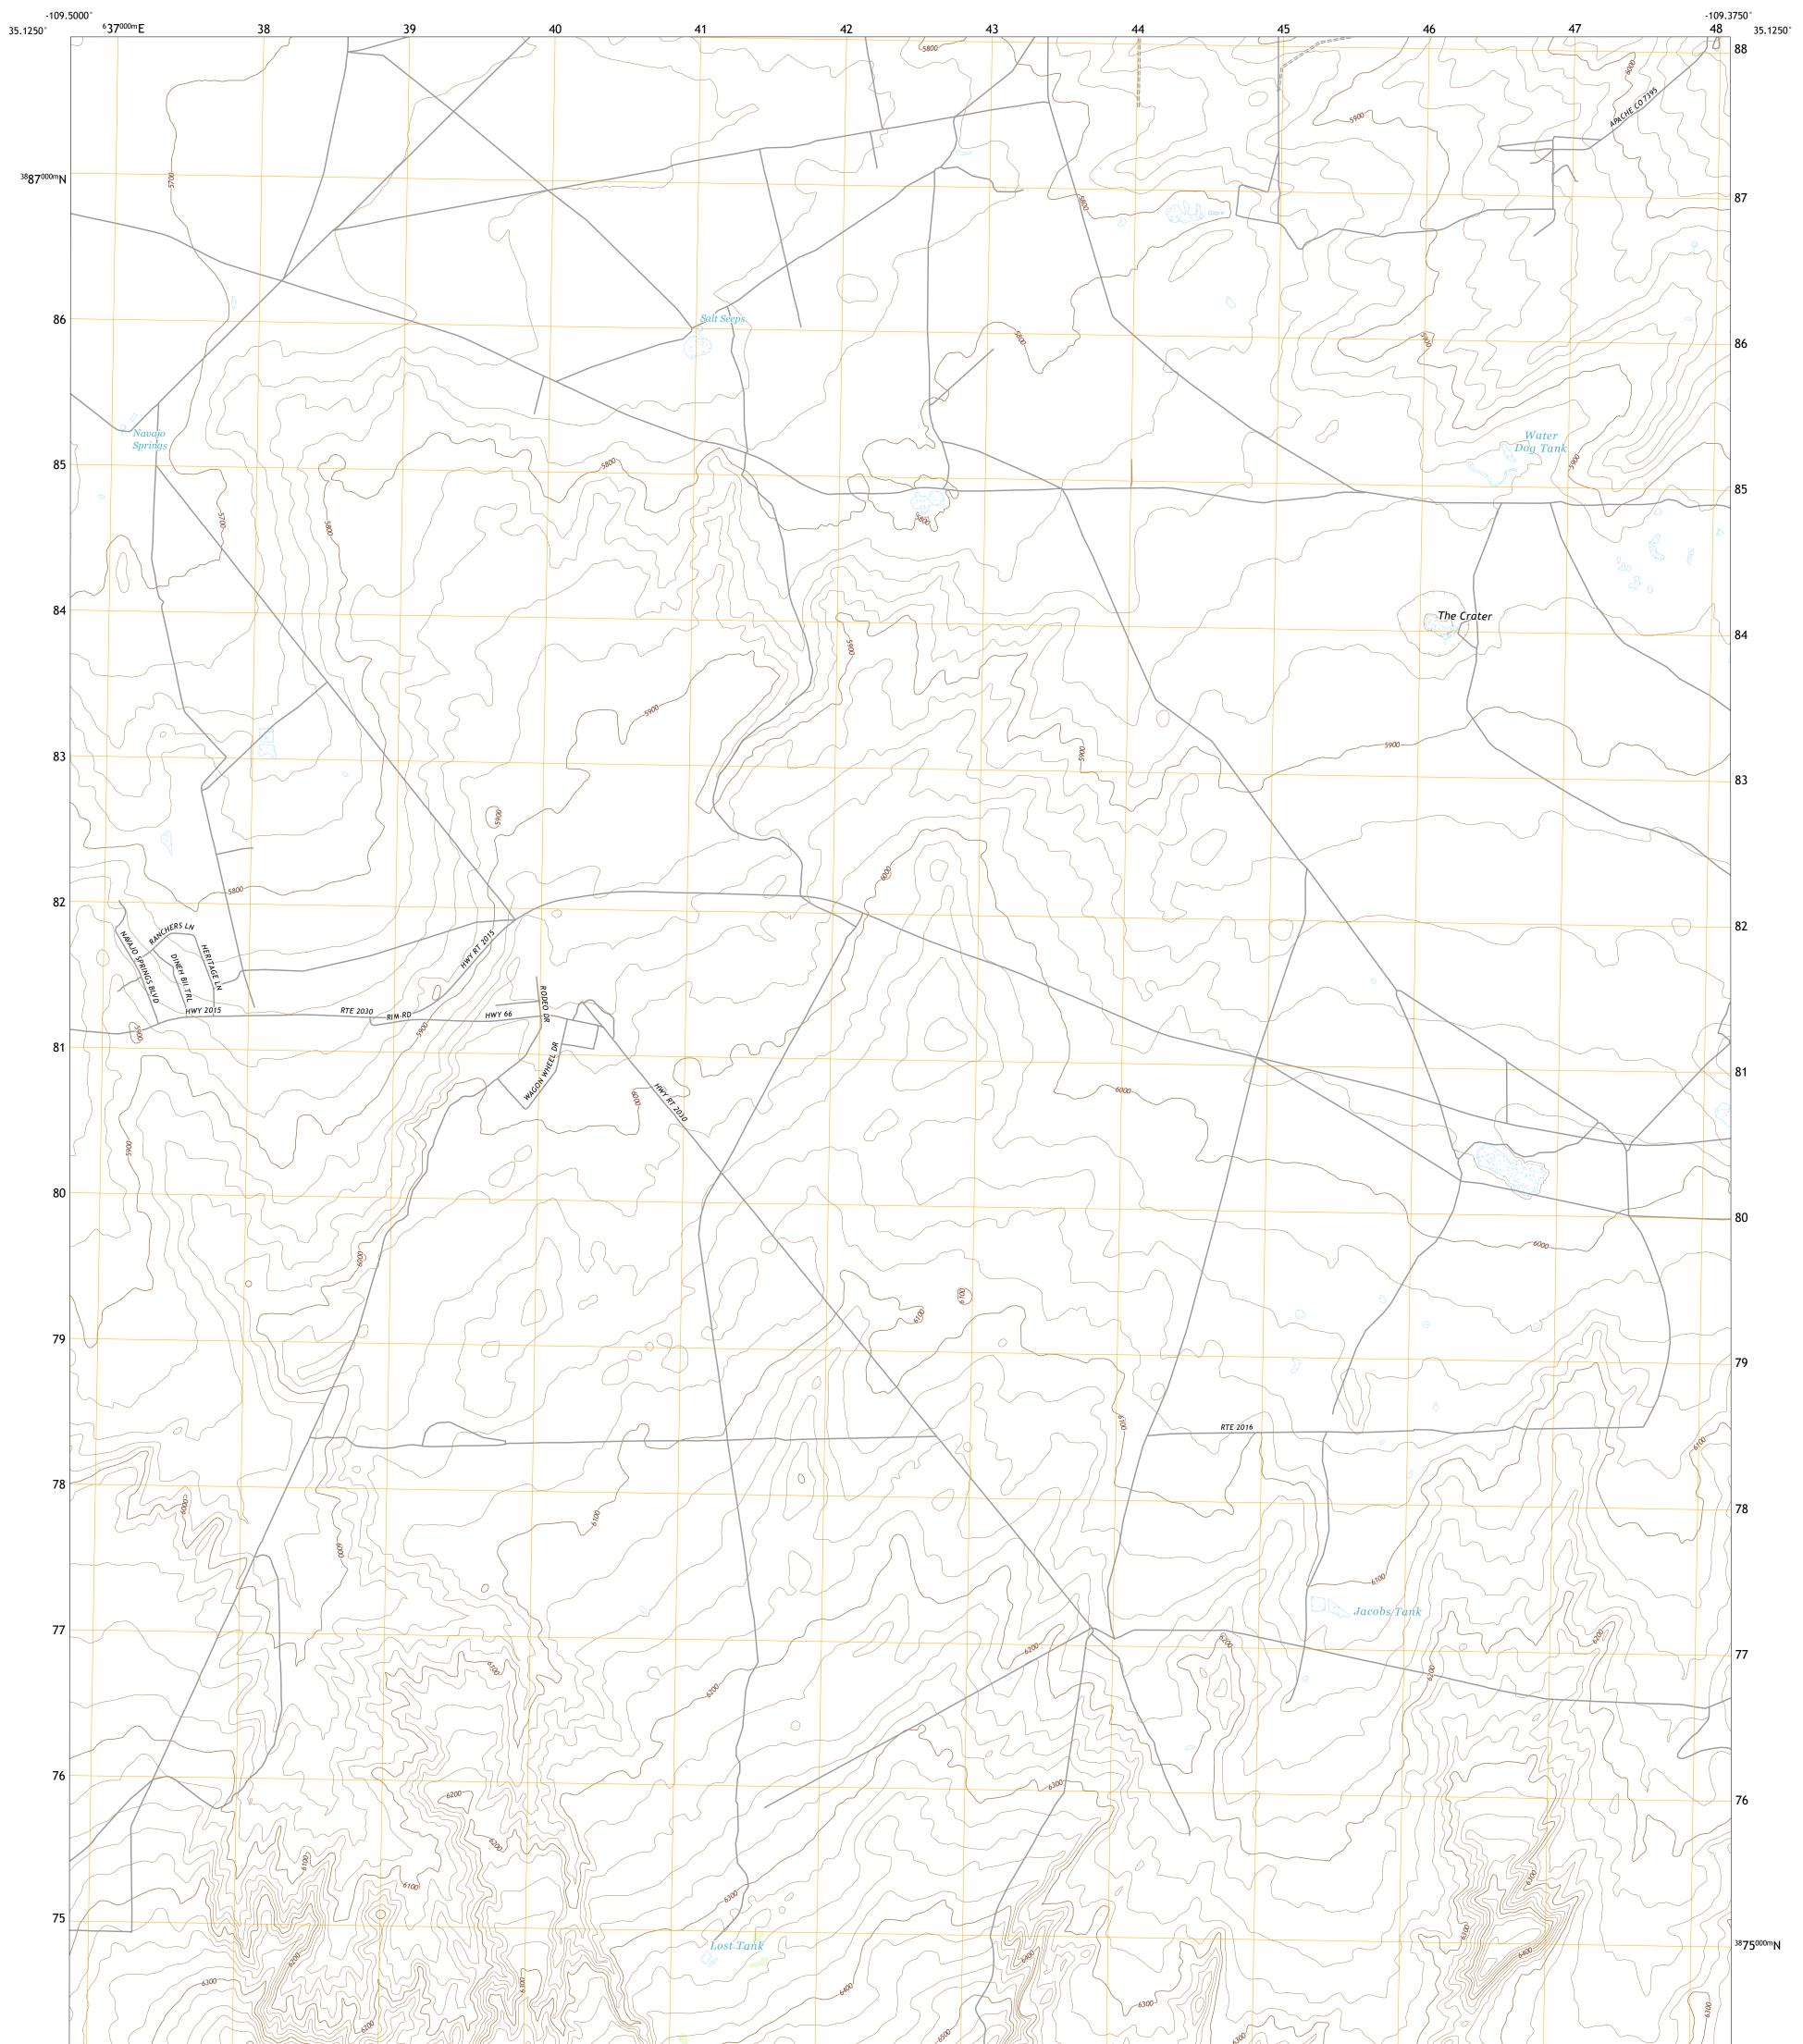

## U.S. DEPARTMENT OF THE INTERIOR U.S. GEOLOGICAL SURVEY

NAVAJO SPRINGS QUADRANGLE ARIZONA - APACHE COUNTY 7.5-MINUTE SERIES

Produced by the United States Geological Survey North American Datum of 1983 (NAD83) World Geodetic System of 1984 (WGS84). Projection and 1 000-meter grid:Universal Transverse Mercator, Zone 12S This map is not a legal document. Boundaries may be generalized for this map scale. Private lands within government reservations may not be shown. Obtain permission before entering private lands.

Imagery......NAIP, July 2019 - July 2019 Roads......GNIS, 1980 - 2011 Hydrography......GNIS, 1980 - 2011 Hydrography......National Hydrography Dataset, 2005 - 2019 Contours......National Elevation Dataset, 1999 Boundaries......Multiple sources; see metadata file 2019 - 2021 Public Land Survey System......BLM, 2017 Wetlands......BLM, 2017