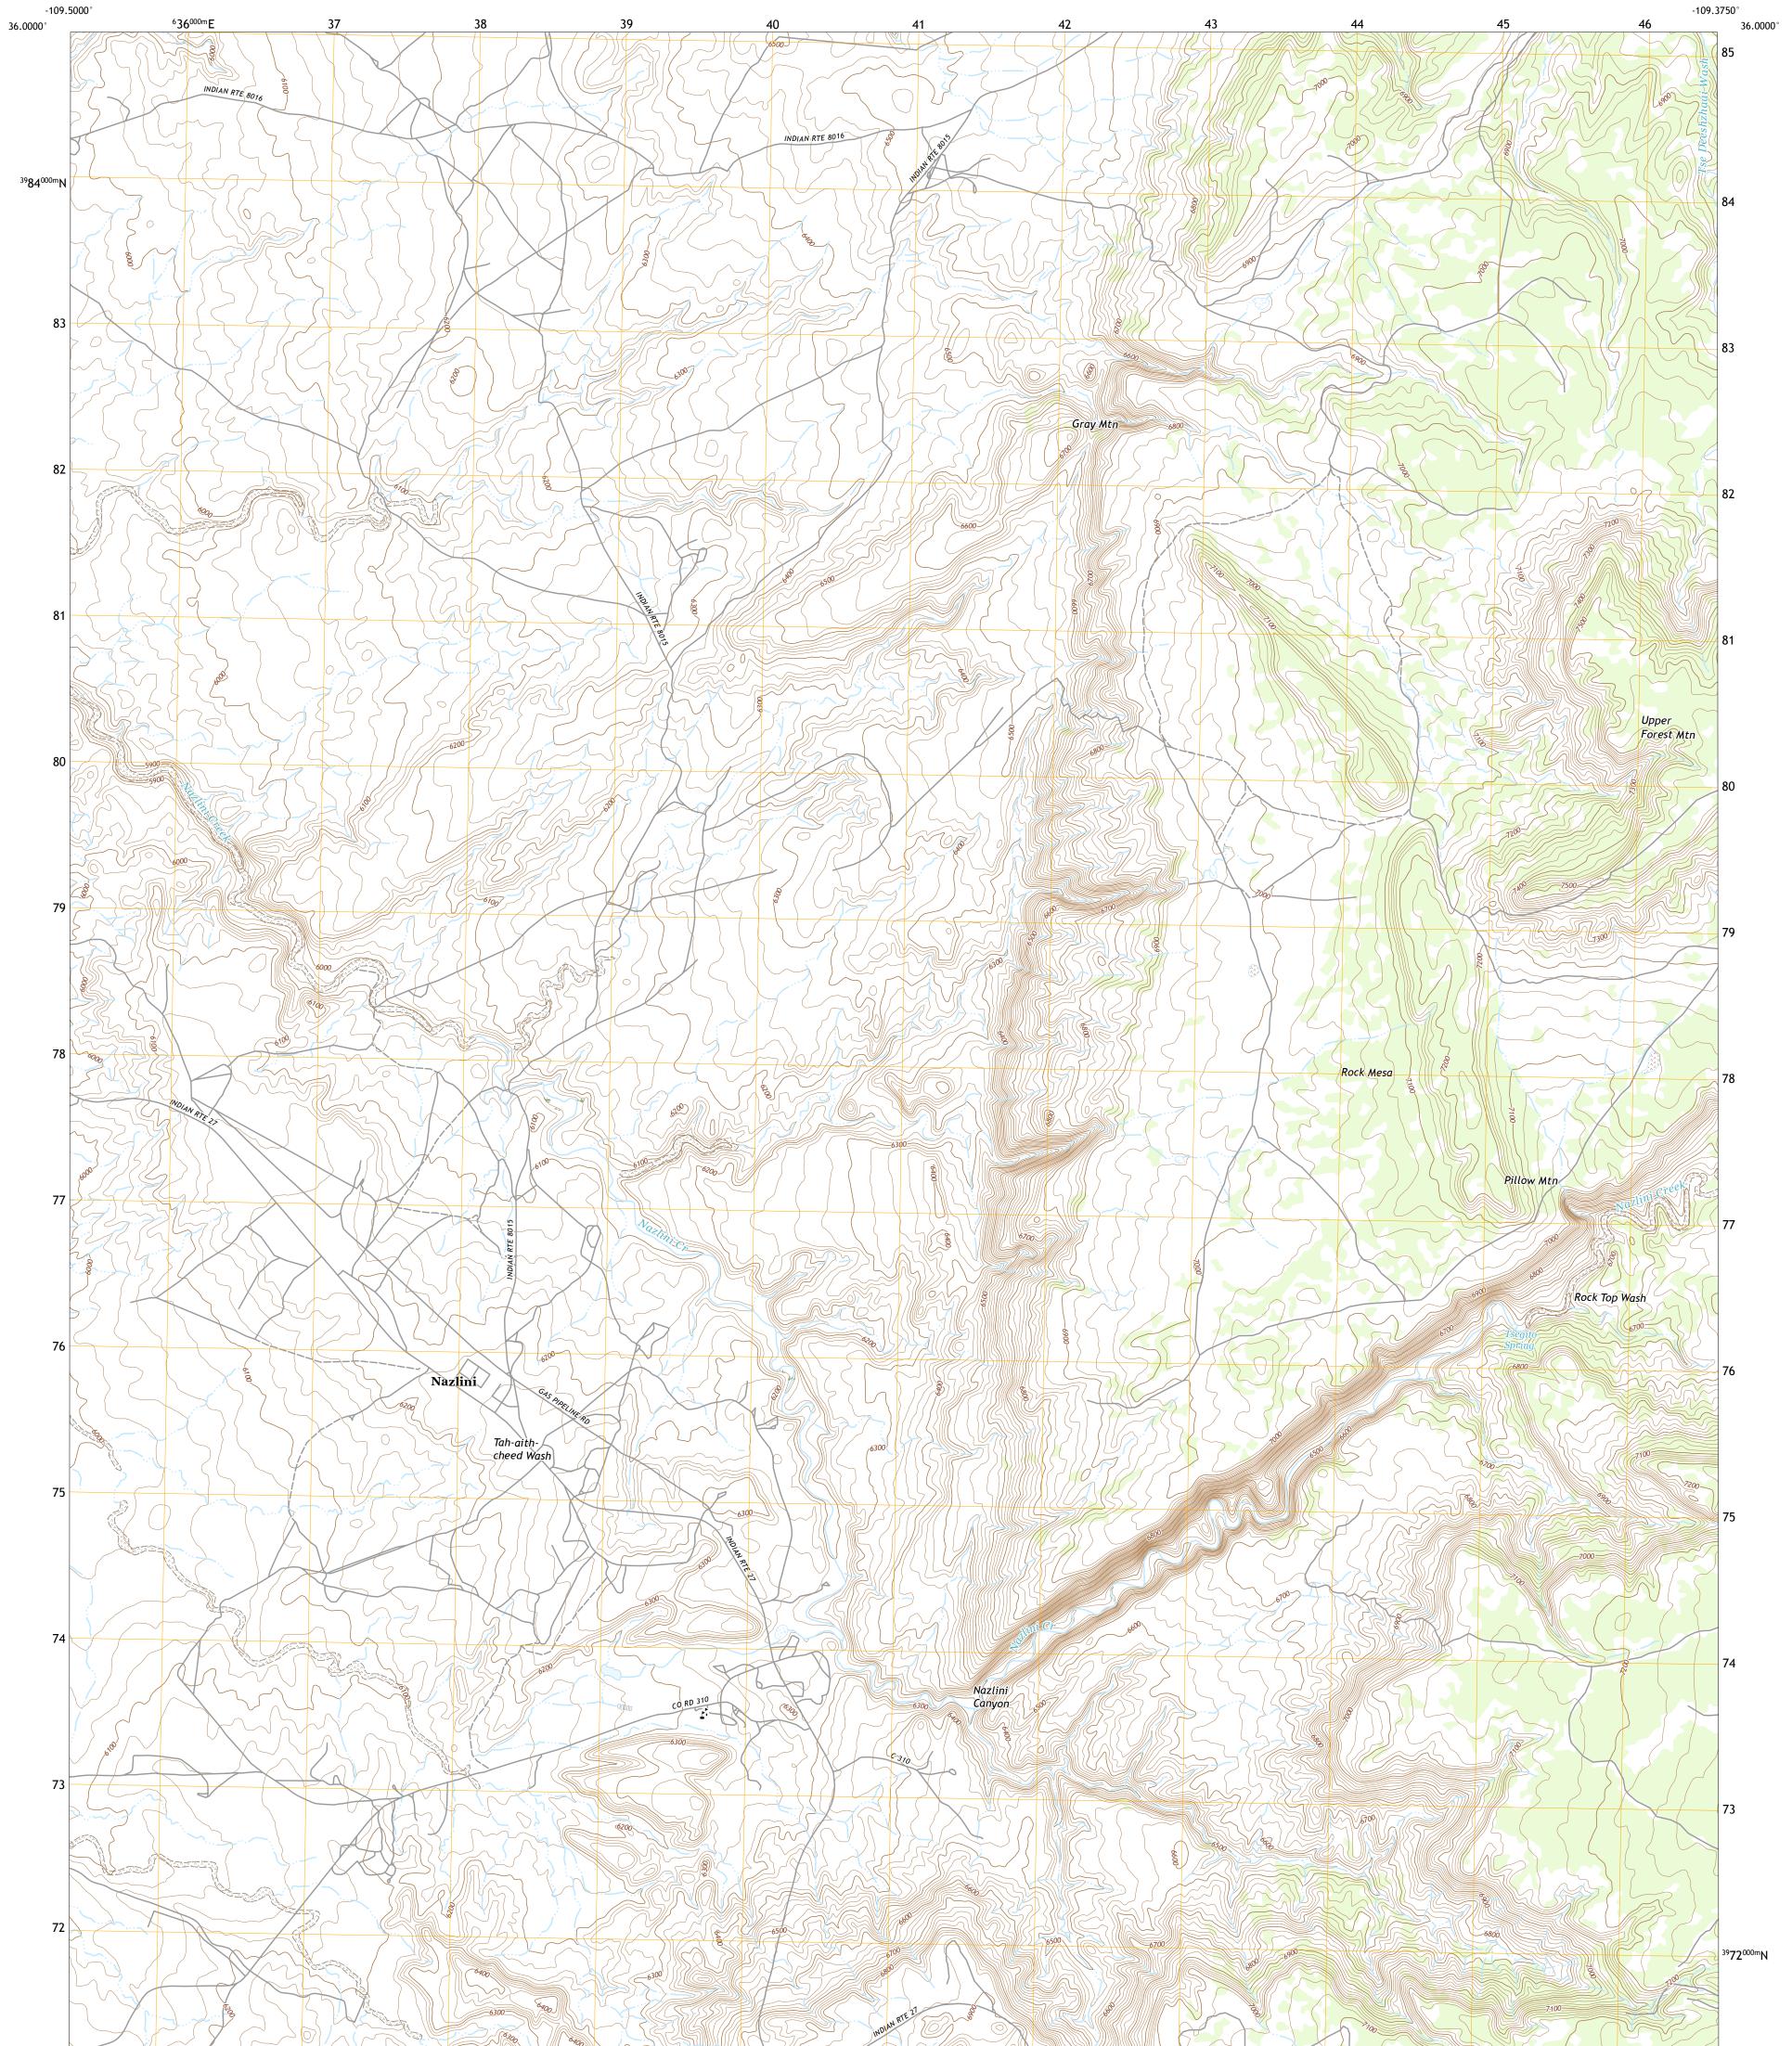

## U.S. DEPARTMENT OF THE INTERIOR U.S. GEOLOGICAL SURVEY

NAZLINI QUADRANGLE ARIZONA - APACHE COUNTY 7.5-MINUTE SERIES

Produced by the United States Geological Survey North American Datum of 1983 (NAD83) World Geodetic System of 1984 (WGS84). Projection and 1 000-meter grid:Universal Transverse Mercator, Zone 12S This map is not a legal document. Boundaries may be generalized for this map scale. Private lands within government reservations may not be shown. Obtain permission before entering private lands.

 Imagery......NAIP, June 2015 - August 2015

 Roads......NAIP, June 2015 - August 2015

 Roads......Naioal U.S. Census Bureau, 2018

 Hydrography......GNIS, 1980 - 2018

 Hydrography......National Hydrography Dataset, 2004 - 2011

 Contours......National Elevation Dataset, 1999

 Boundaries......Multiple sources; see metadata file 2016 - 2017

 Public Land Survey System.......BLM, 2017

 Wetlands......FWS National Wetlands Inventory 2005 - 2009