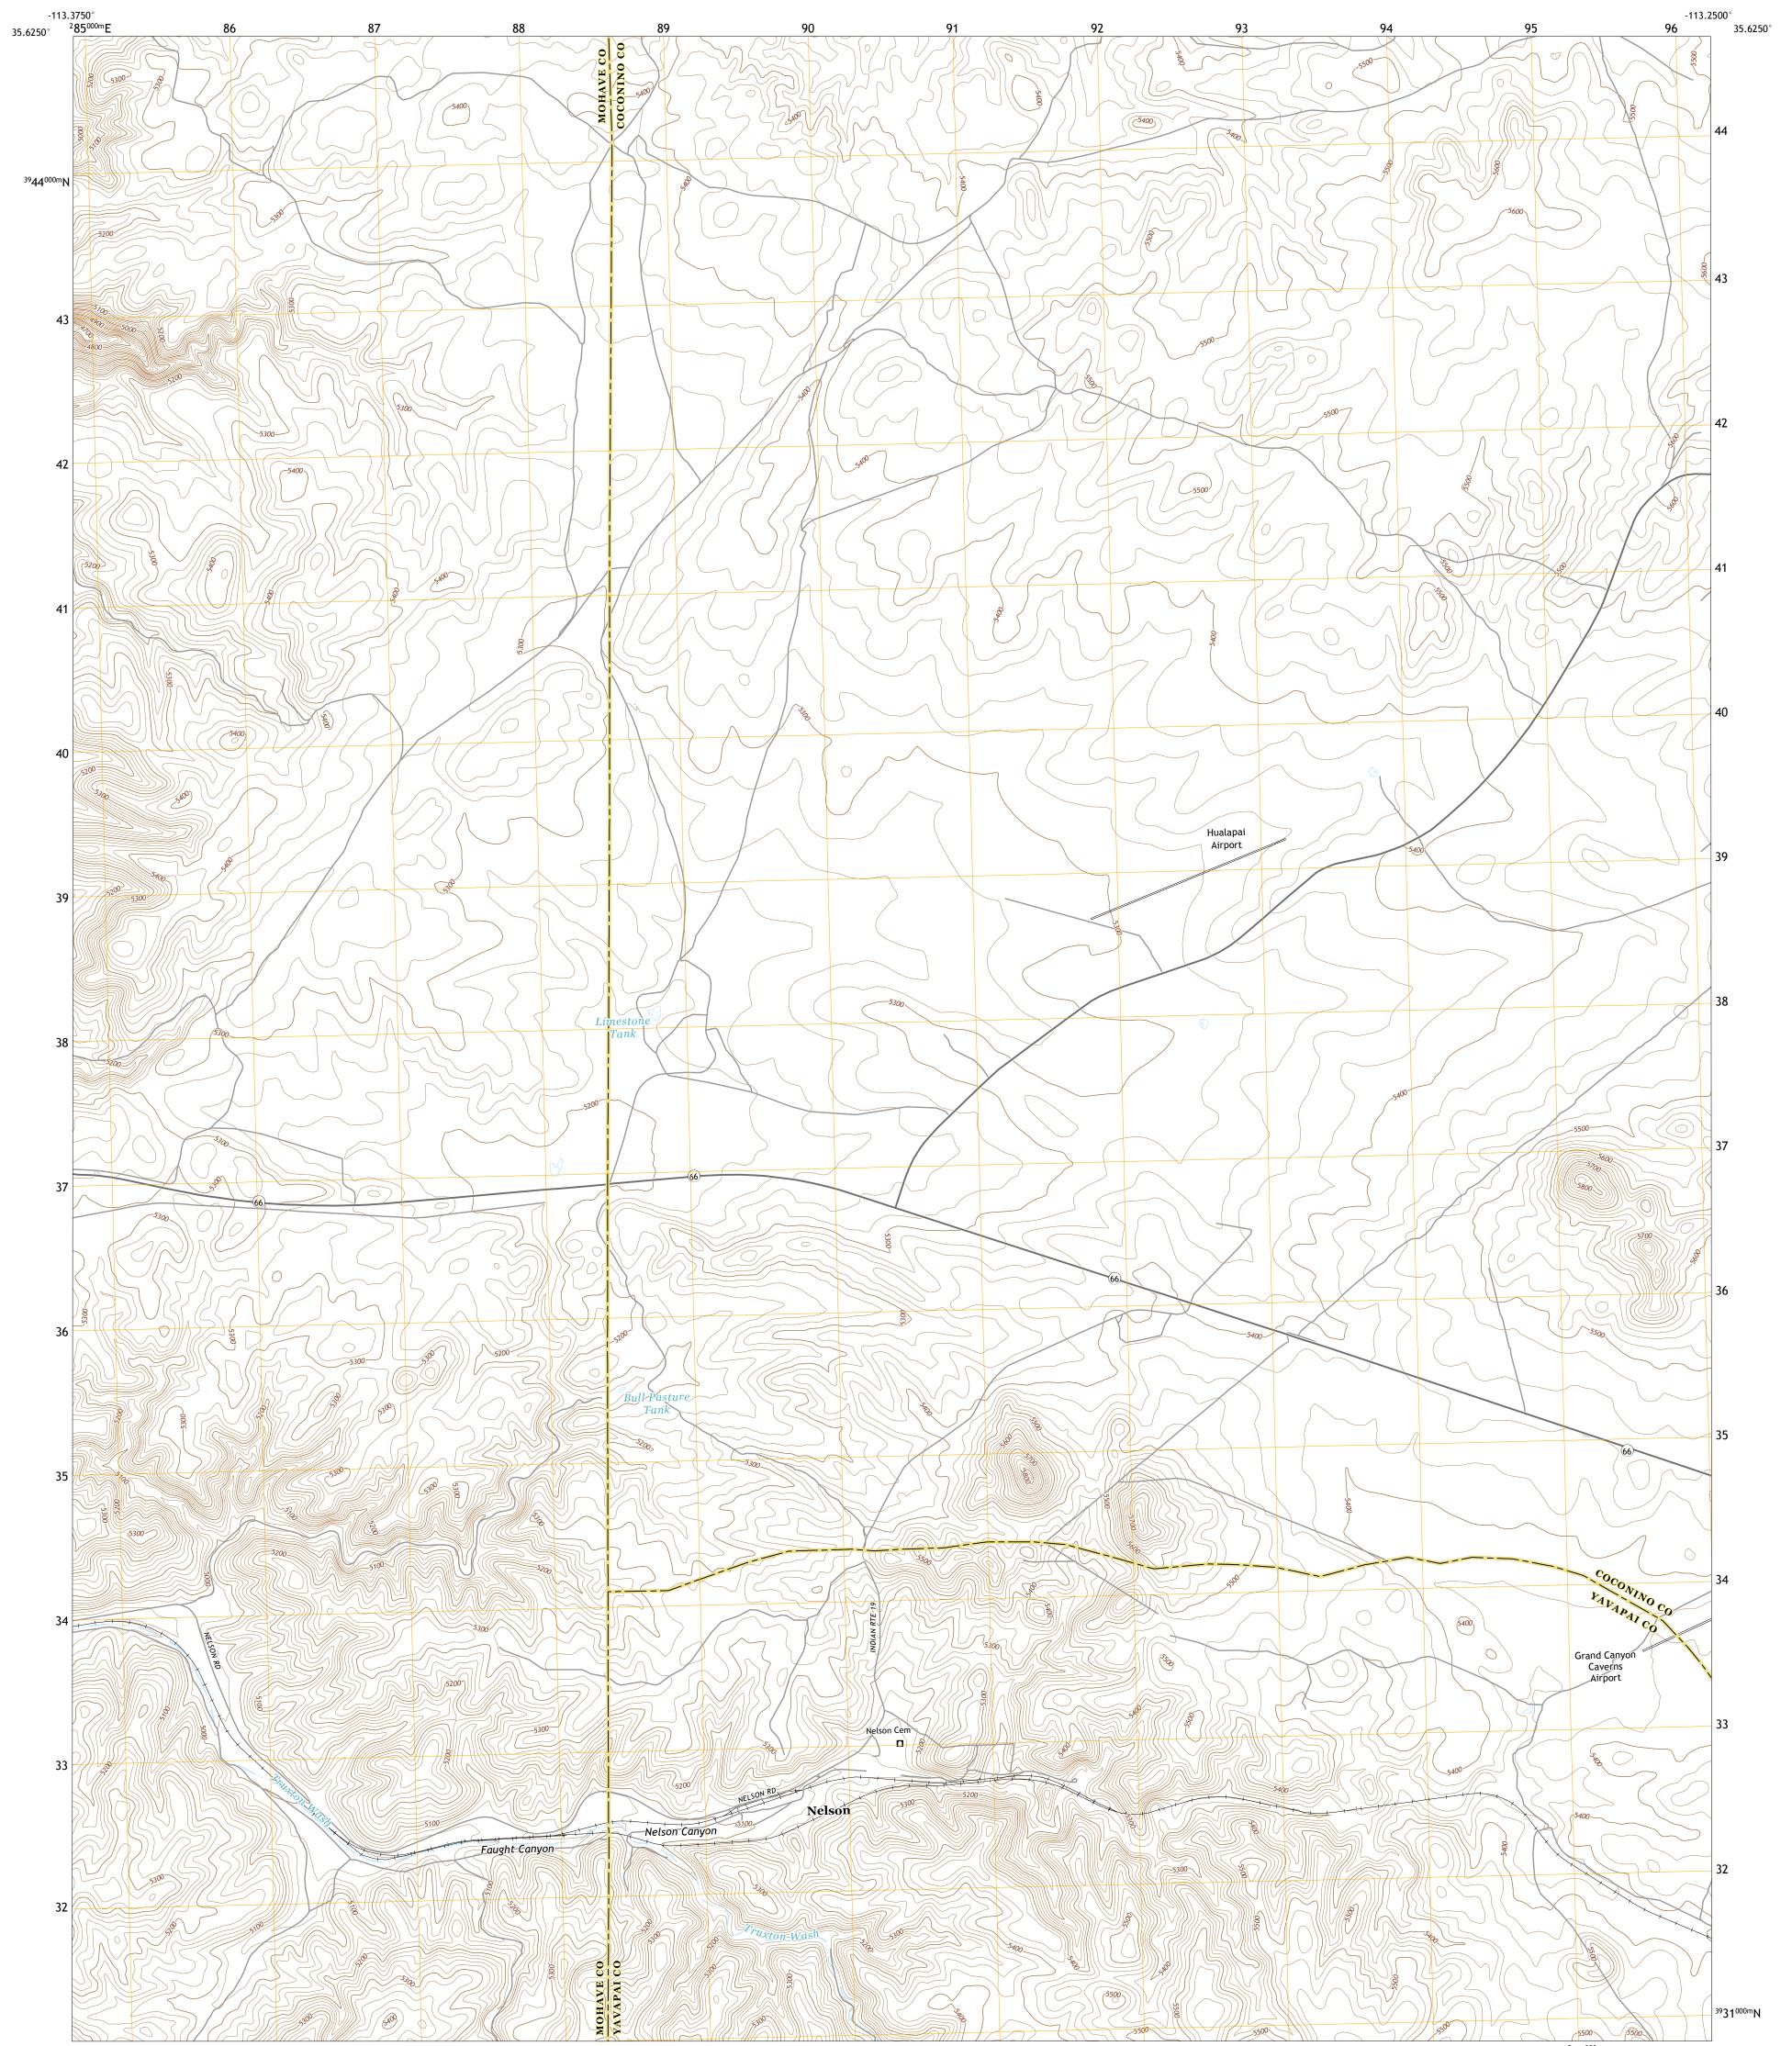

## U.S. DEPARTMENT OF THE INTERIOR U.S. GEOLOGICAL SURVEY

NELSON QUADRANGLE ARIZONA 7.5-MINUTE SERIES

Produced by the United States Geological Survey North American Datum of 1983 (NAD83) World Geodetic System of 1984 (WGS84). Projection and 1 000-meter grid:Universal Transverse Mercator, Zone 12S This map is not a legal document. Boundaries may be generalized for this map scale. Private lands within government reservations may not be shown. Obtain permission before entering private lands.