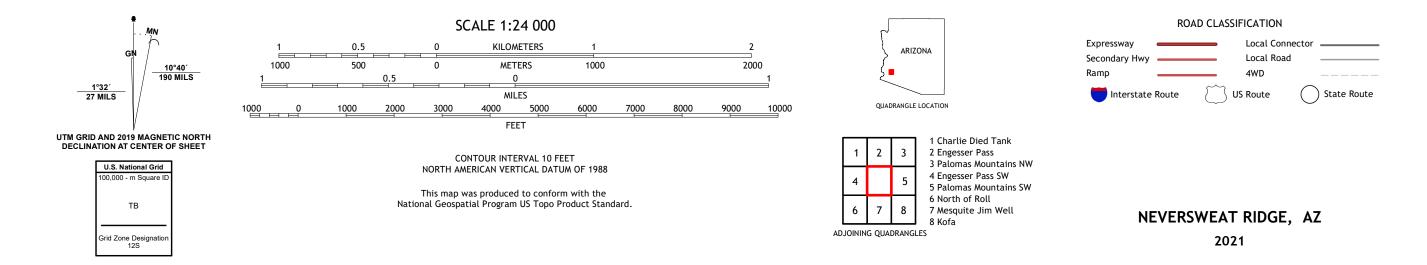

## U.S. DEPARTMENT OF THE INTERIOR U.S. GEOLOGICAL SURVEY

NEVERSWEAT RIDGE QUADRANGLE ARIZONA - YUMA COUNTY 7.5-MINUTE SERIES

Produced by the United States Geological Survey North American Datum of 1983 (NAD83) World Geodetic System of 1984 (WGS84). Projection and 1 000-meter grid:Universal Transverse Mercator, Zone 12S This map is not a legal document. Boundaries may be generalized for this map scale. Private lands within government reservations may not be shown. Obtain permission before entering private lands.