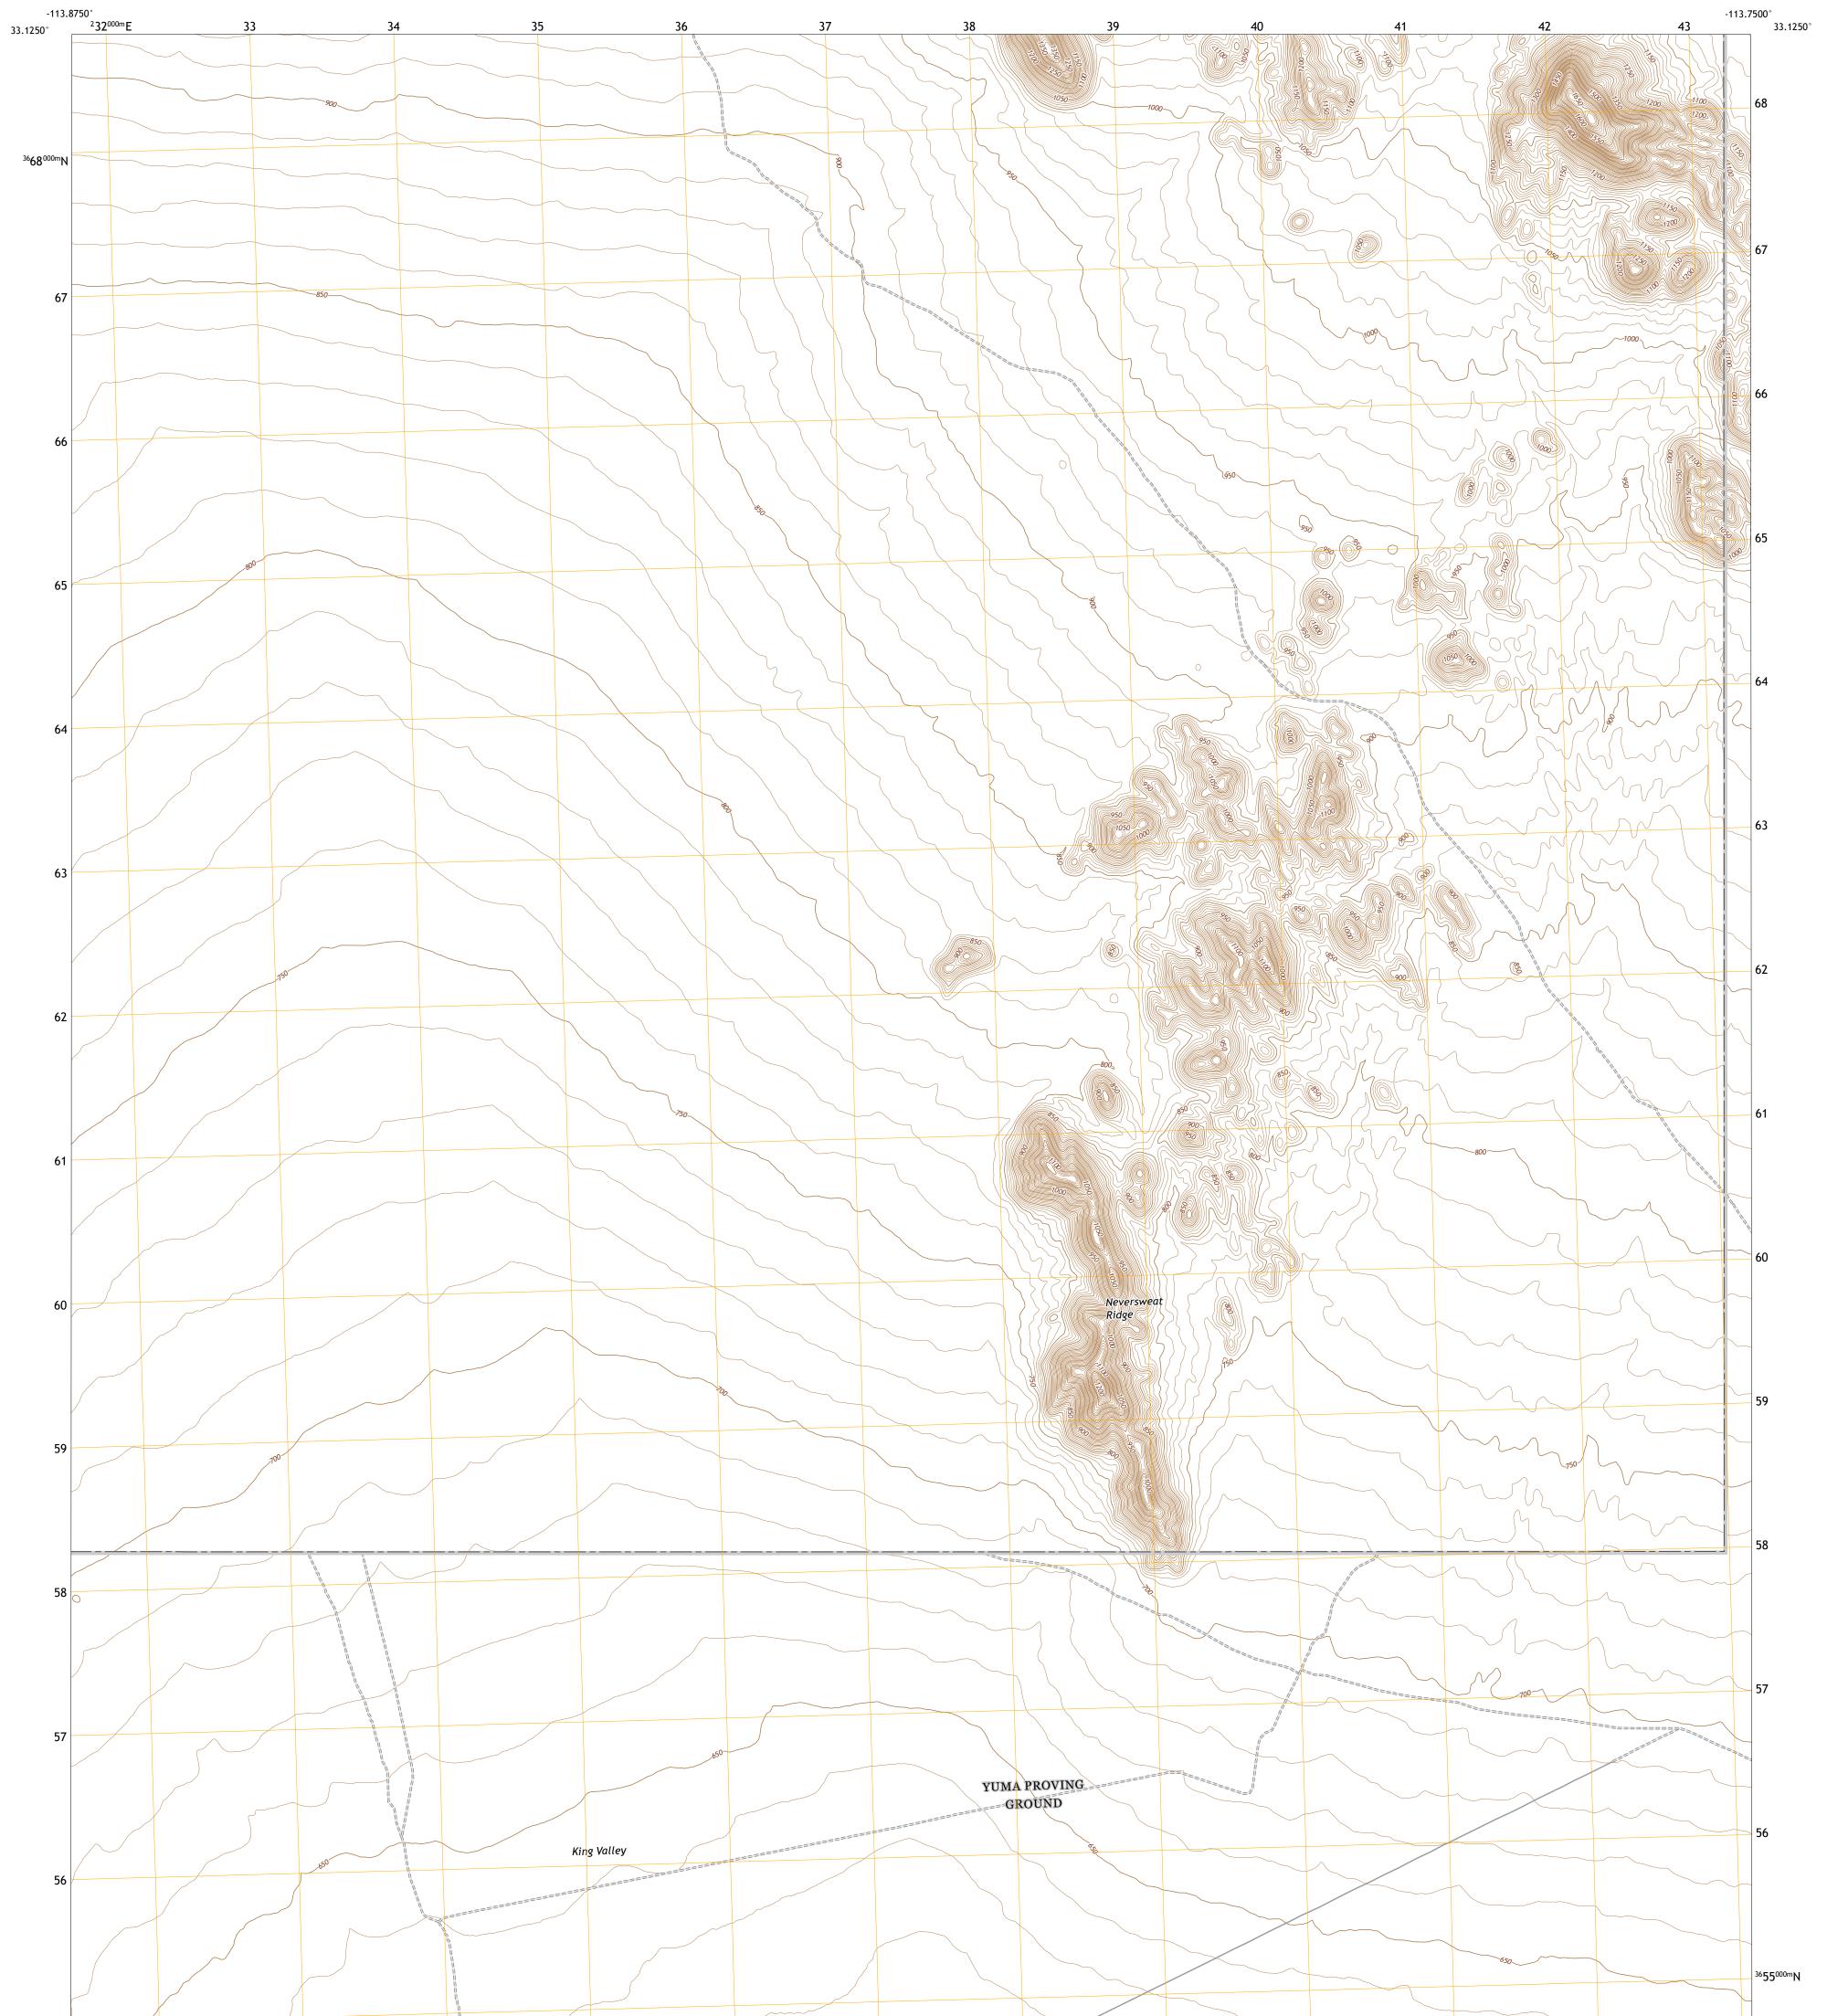

## U.S. DEPARTMENT OF THE INTERIOR U.S. GEOLOGICAL SURVEY

NEVERSWEAT RIDGE QUADRANGLE ARIZONA - YUMA COUNTY 7.5-MINUTE SERIES

Produced by the United States Geological Survey North American Datum of 1983 (NAD83) World Geodetic System of 1984 (WGS84). Projection and 1 000-meter grid:Universal Transverse Mercator, Zone 12S This map is not a legal document. Boundaries may be generalized for this map scale. Private lands within government reservations may not be shown. Obtain permission before entering private lands.

 Imagery......NAIP, June 2019 - July 2019

 Roads......NAIP, June 2019 - July 2019

 Roads.......U.S. Census Bureau, 2016 - 2018

 Names......GNIS, 1980

 Hydrography.....National Hydrography Dataset, Not Available

 Contours.....National Elevation Dataset, 2003

 Boundaries.....Multiple sources; see metadata file 2018 - 2021

 Public Land Survey System......BLM, 2017

 Wetlands......FWS National Wetlands Inventory Not Available