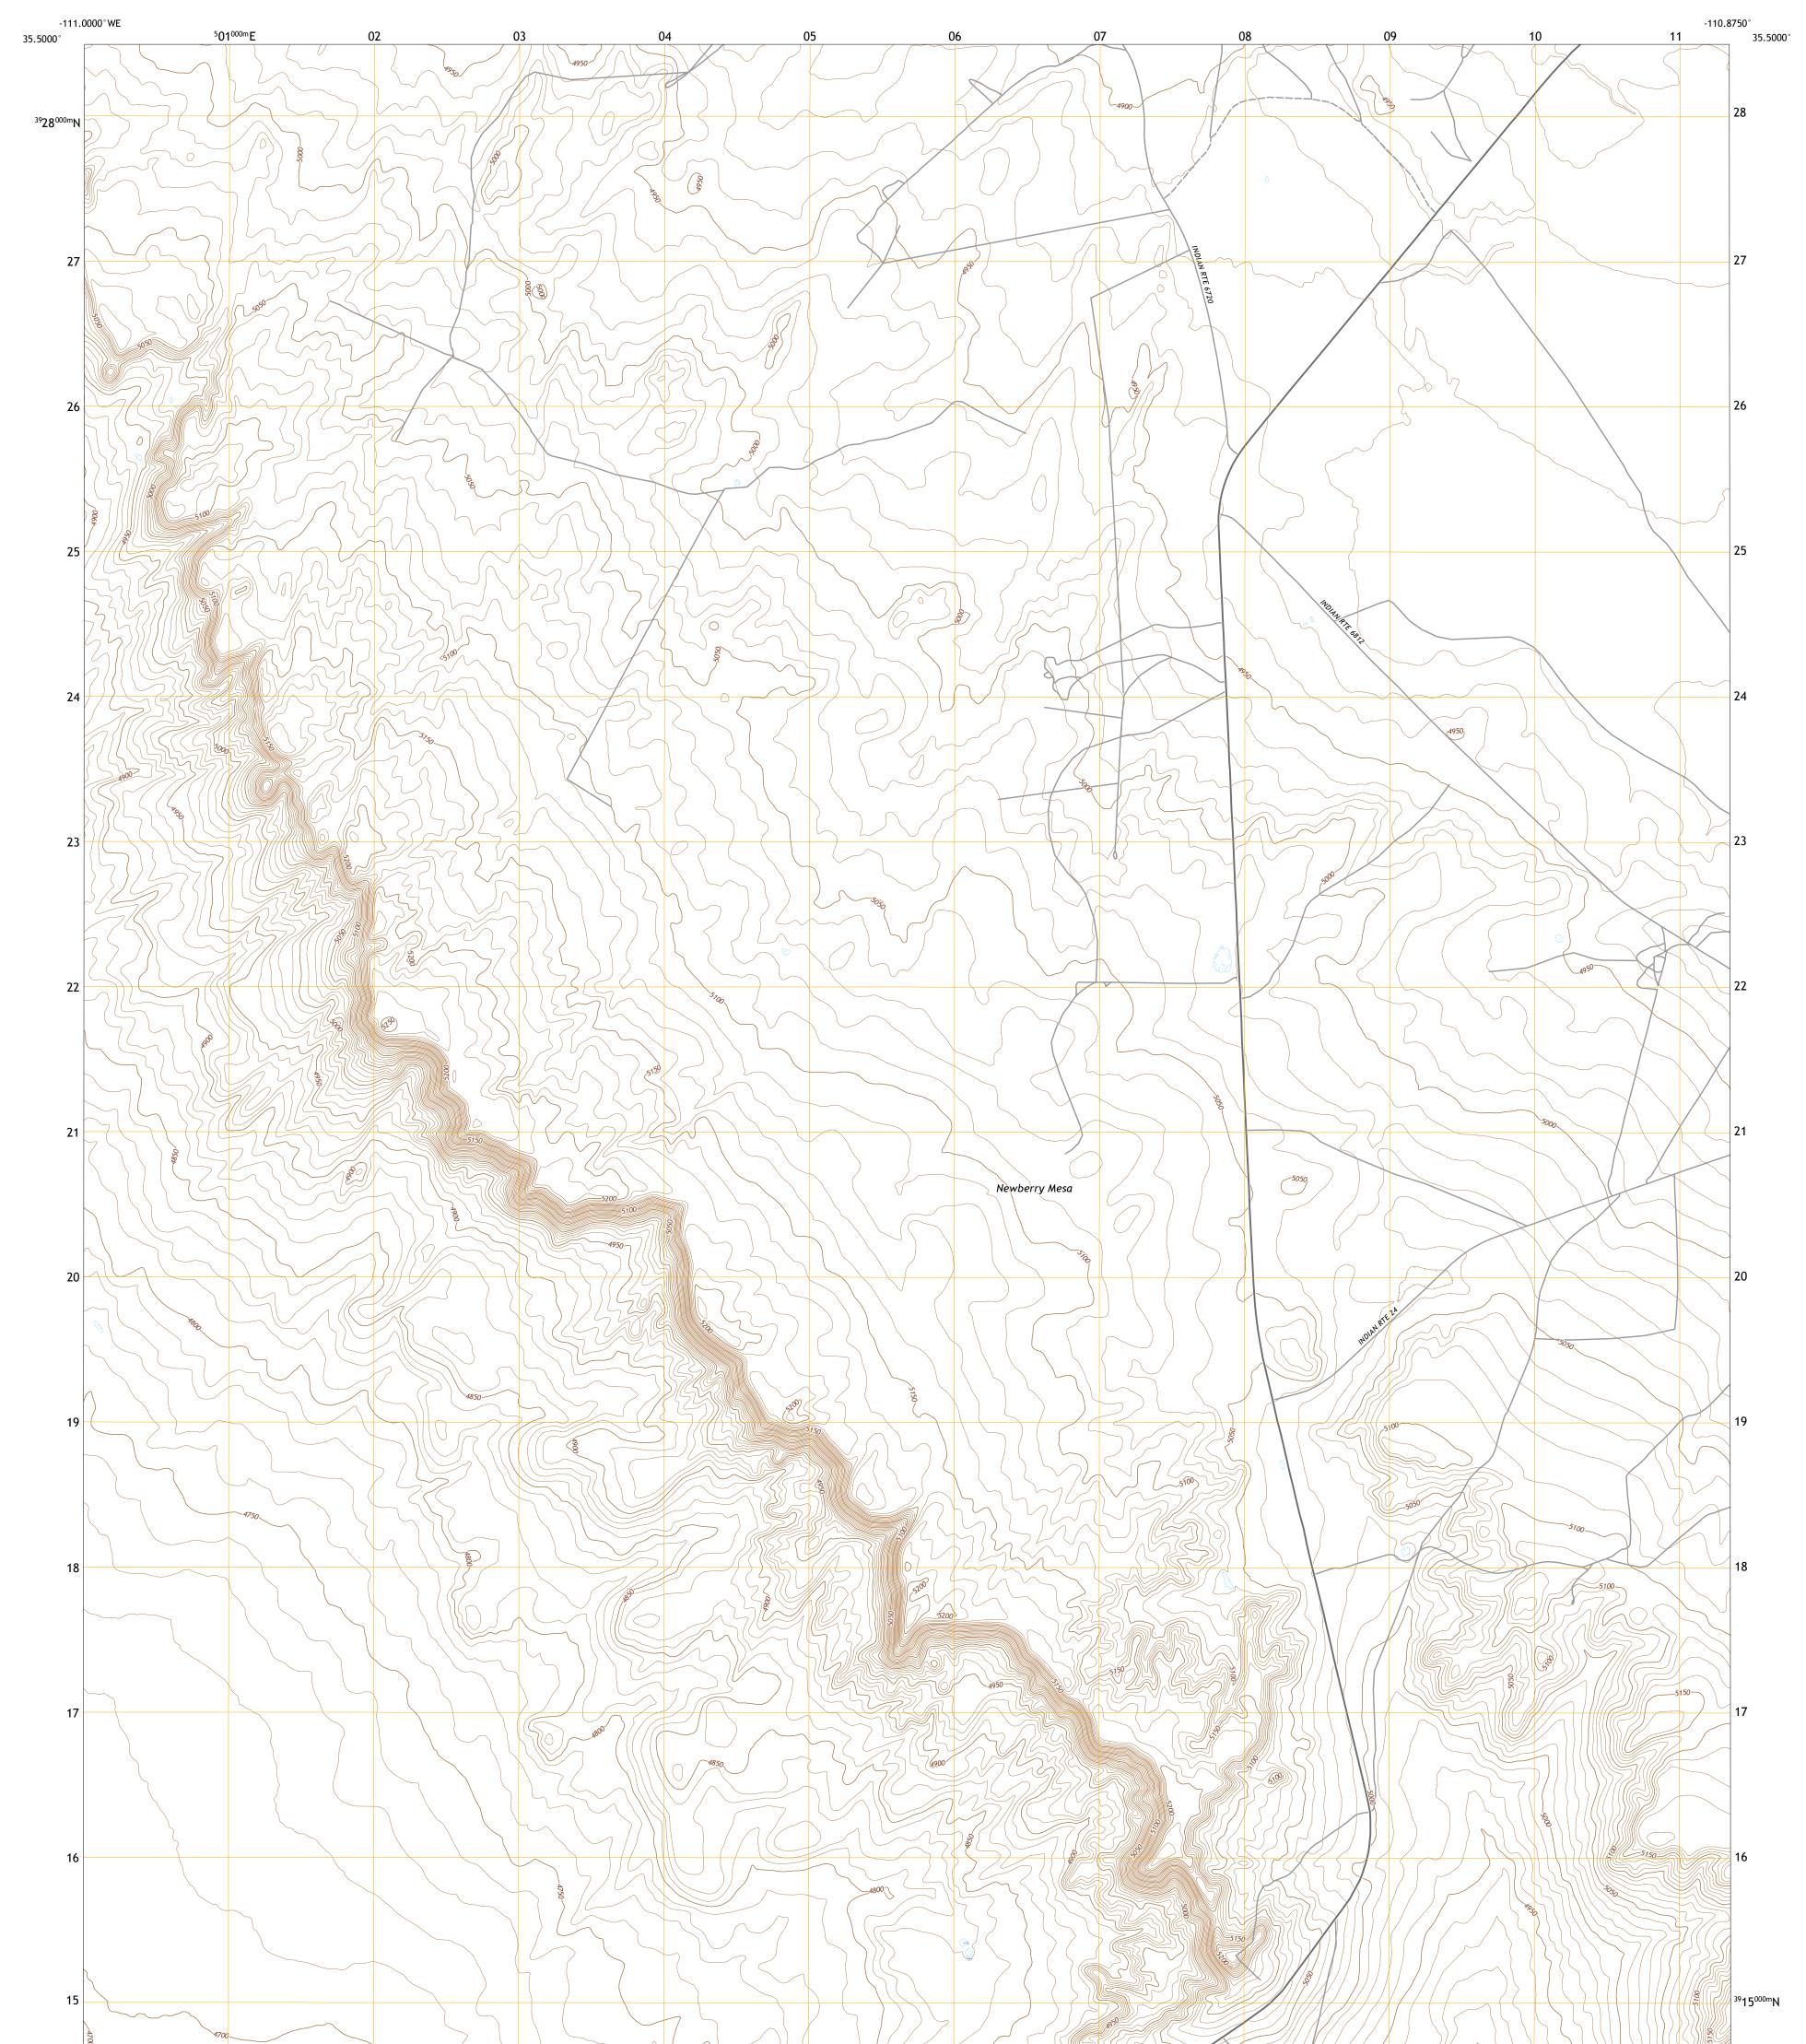

## U.S. DEPARTMENT OF THE INTERIOR U.S. GEOLOGICAL SURVEY

Produced by the United States Geological Survey North American Datum of 1983 (NAD83) World Geodetic System of 1984 (WGS84). Projection and 1 000-meter grid:Universal Transverse Mercator, Zone 12S This map is not a legal document. Boundaries may be generalized for this map scale. Private lands within government reservations may not be shown. Obtain permission before entering private lands.

Imagery......NAIP, June 2015 - August 2015 Roads......ORIS, 1980 - 2011 Hydrography......GNIS, 1980 - 2011 Hydrography......National Hydrography Dataset, 2005 - 2010 Contours.....National Elevation Dataset, 1999 Boundaries.....Multiple sources; see metadata file 2016 - 2017 Public Land Survey System......BLM, 2017 Wetlands......BLM, 2005 - 2009

## NSN. 7643016354K31912 NGA REF NO. USGSX24K31912