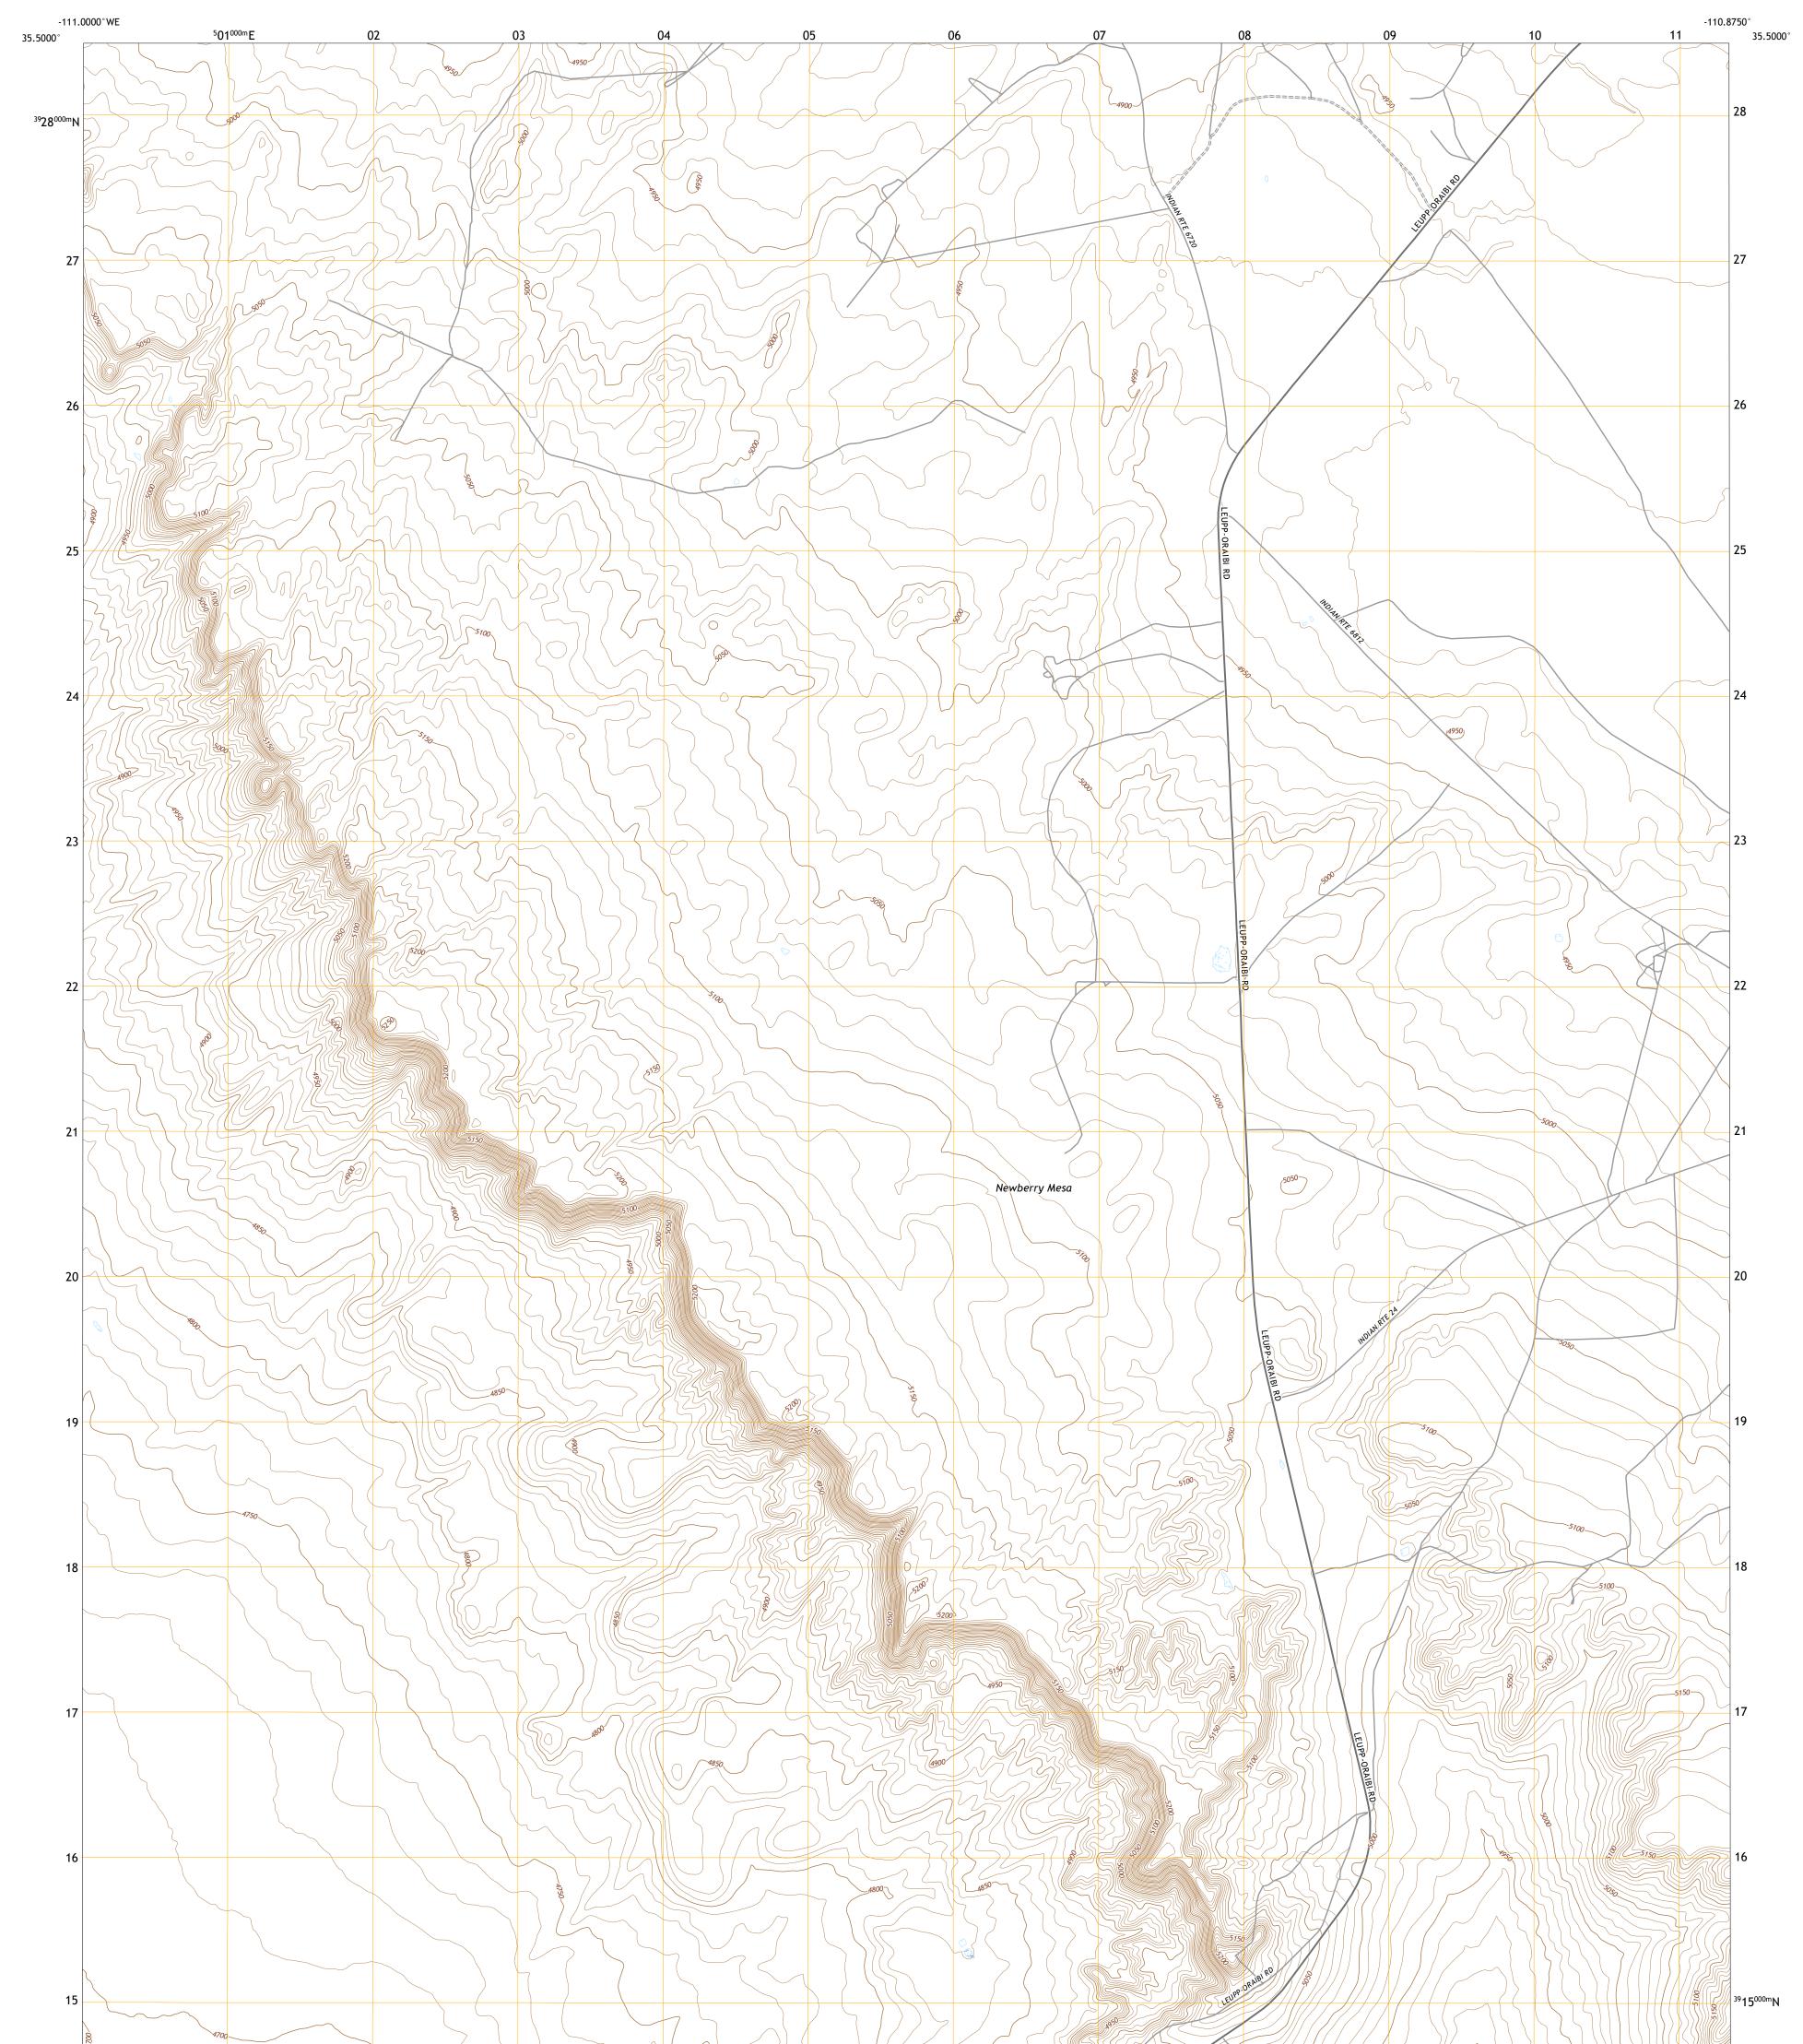

## U.S. DEPARTMENT OF THE INTERIOR U.S. GEOLOGICAL SURVEY

Produced by the United States Geological Survey North American Datum of 1983 (NAD83) World Geodetic System of 1984 (WGS84). Projection and 1 000-meter grid:Universal Transverse Mercator, Zone 12S This map is not a legal document. Boundaries may be generalized for this map scale. Private lands within government reservations may not be shown. Obtain permission before entering private lands.

Imagery......NAIP, June 2019 - July 2019 Roads......GNIS, 1980 - 2011 Hydrography......GNIS, 1980 - 2011 Hydrography......National Hydrography Dataset, 2005 - 2019 Contours.....National Elevation Dataset, 1999 Boundaries......Multiple sources; see metadata file 2019 - 2021 Public Land Survey System......BLM, 2017 Wetlands......BLM, 2005 - 2009