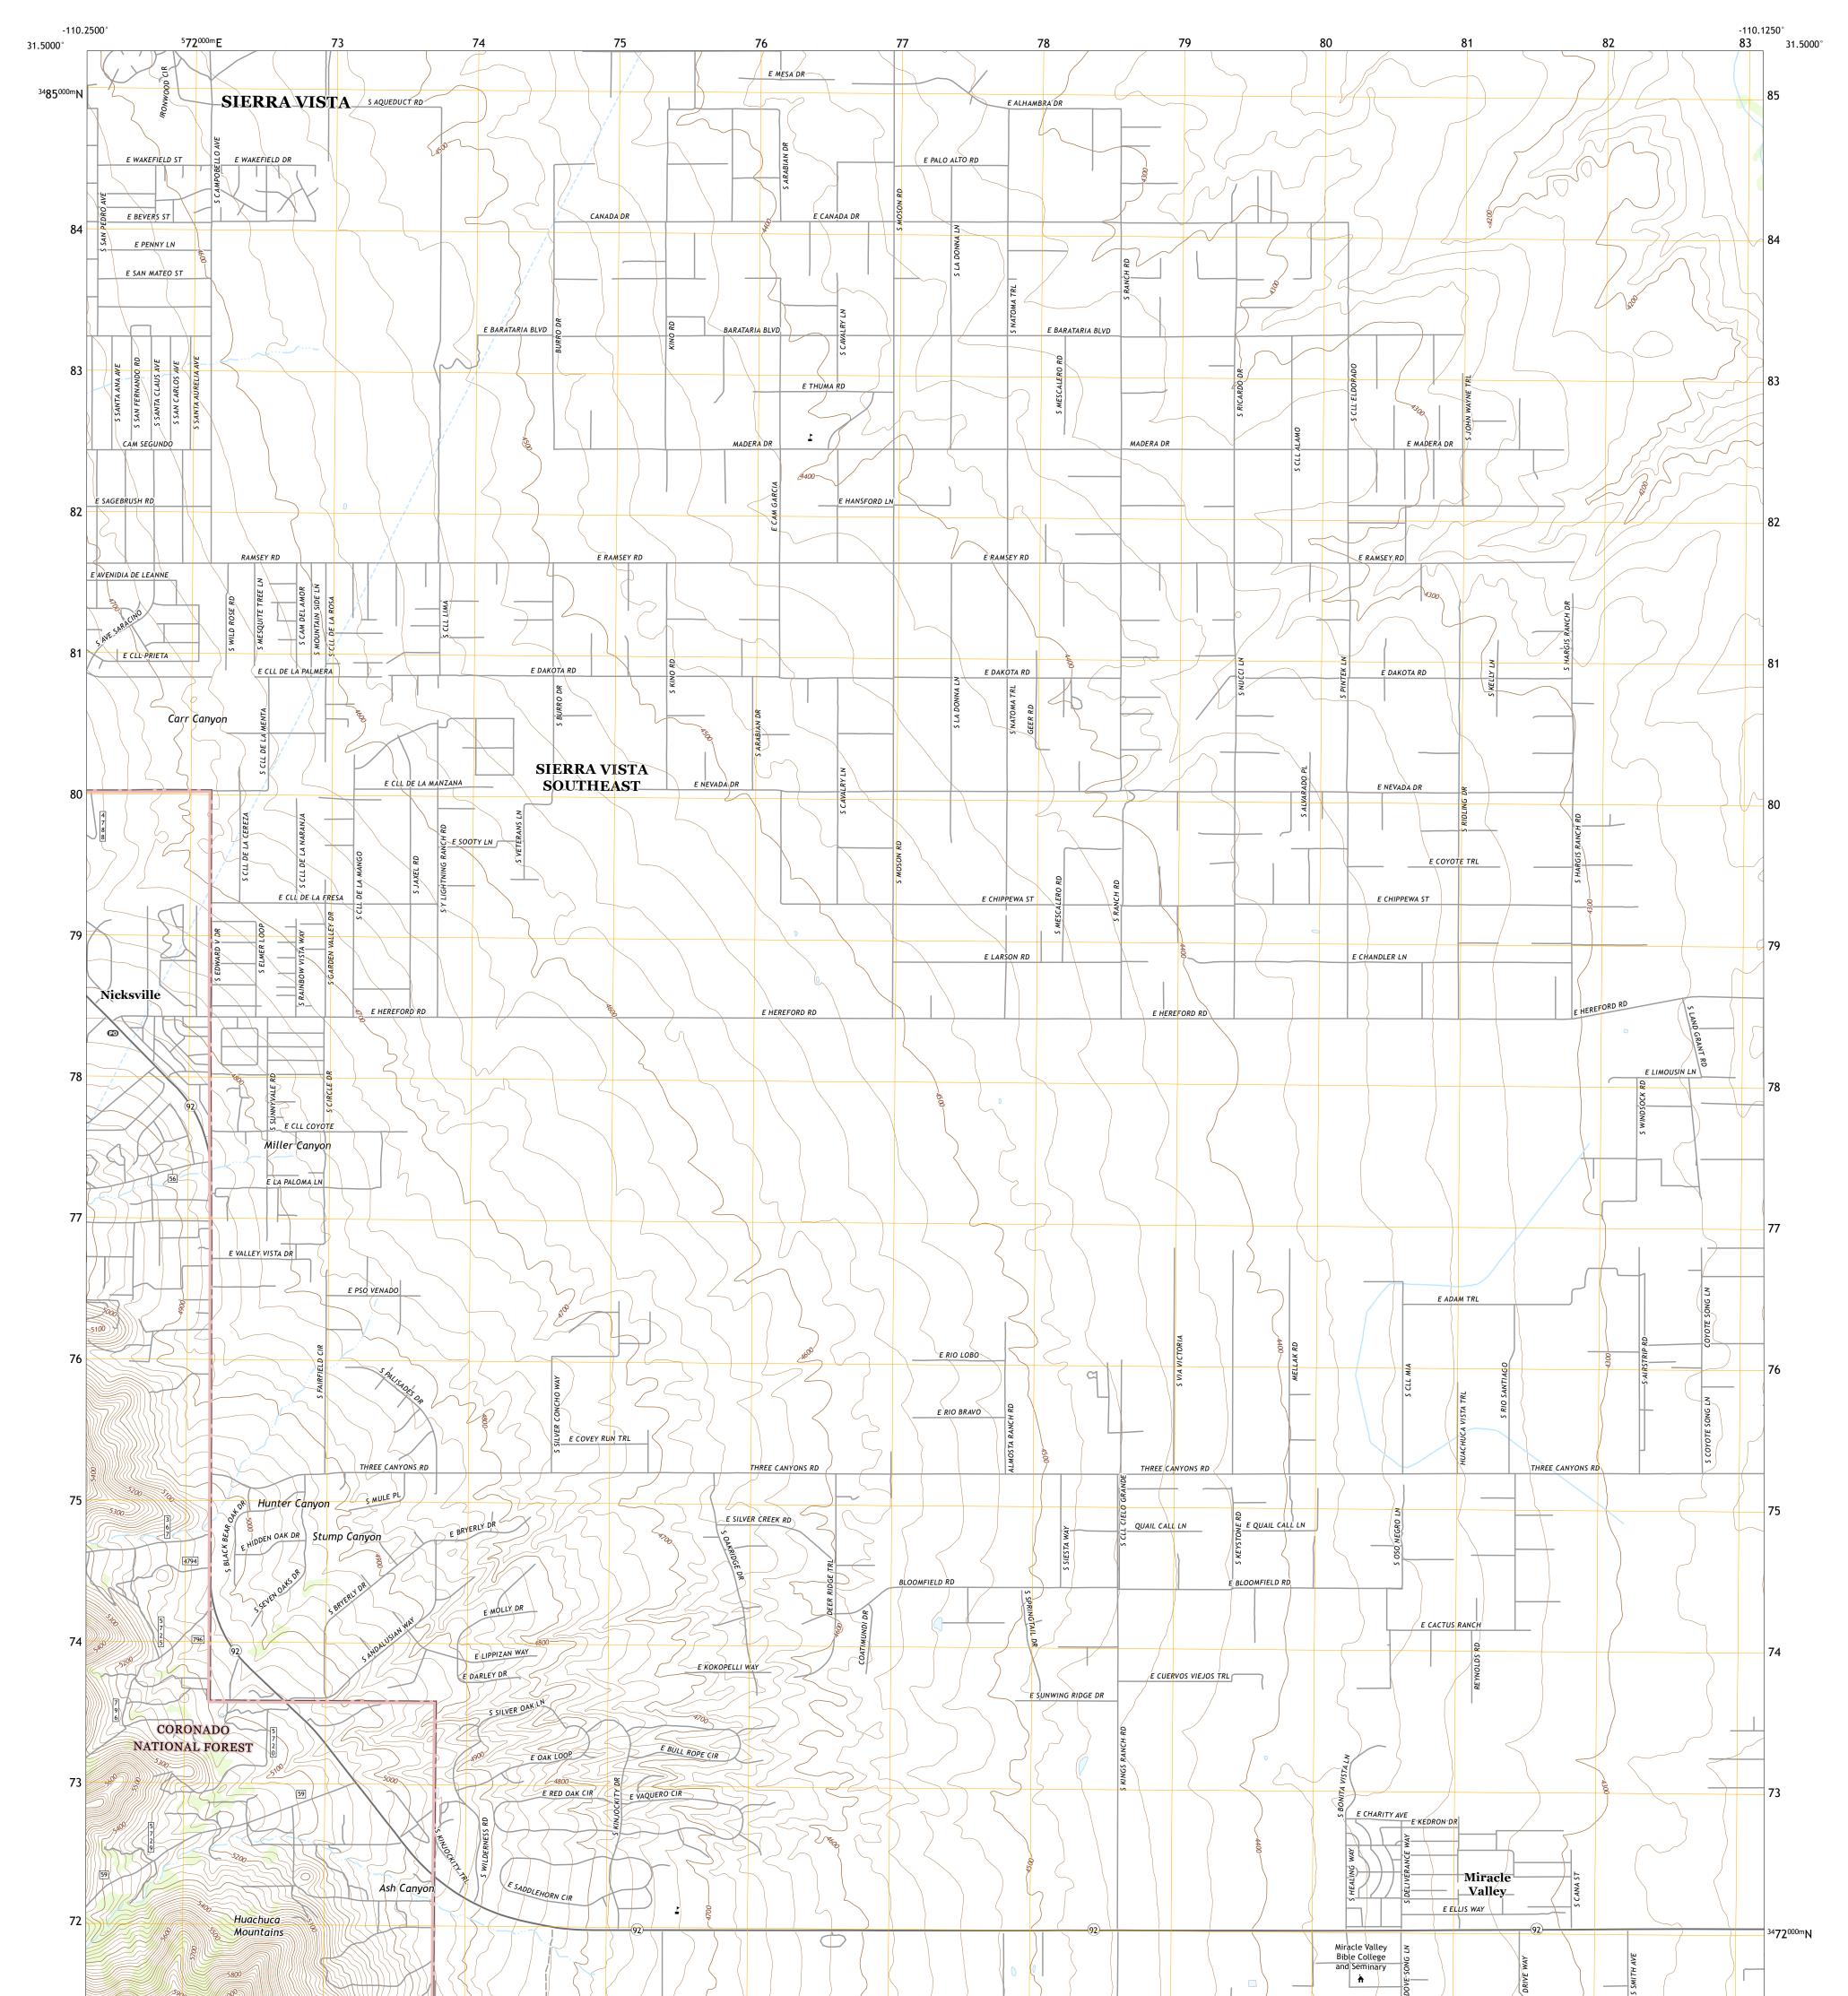

## U.S. DEPARTMENT OF THE INTERIOR U.S. GEOLOGICAL SURVEY

The National Map US Topo

ULS STREE

NICKSVILLE QUADRANGLE ARIZONA - COCHISE COUNTY 7.5-MINUTE SERIES

Produced by the United States Geological Survey North American Datum of 1983 (NAD83) World Geodetic System of 1984 (WGS84). Projection and 1 000-meter grid:Universal Transverse Mercator, Zone 12R This map is not a legal document. Boundaries may be generalized for this map scale. Private lands within government reservations may not be shown. Obtain permission before entering private lands.

 Imagery.
 NAIP, August 2015 - October 2015

 Roads
 U.S. Census Bureau, 2018

 Roads within US Forest Service Lands.
 FSTopo Data

 with limited Forest Service updates, 2014 - 2018

 Names.
 GNIS, 1980 - 2018

 Hydrography.
 National Hydrography Dataset, 2003 - 2016

 Contours.
 National Elevation Dataset, 2002 - 2012

 Boundaries.
 Multiple sources; see metadata file 2016 - 2017

 Public Land Survey System.
 BLM, 2017

 Wetlands.
 FWS National Wetlands Inventory Not Available