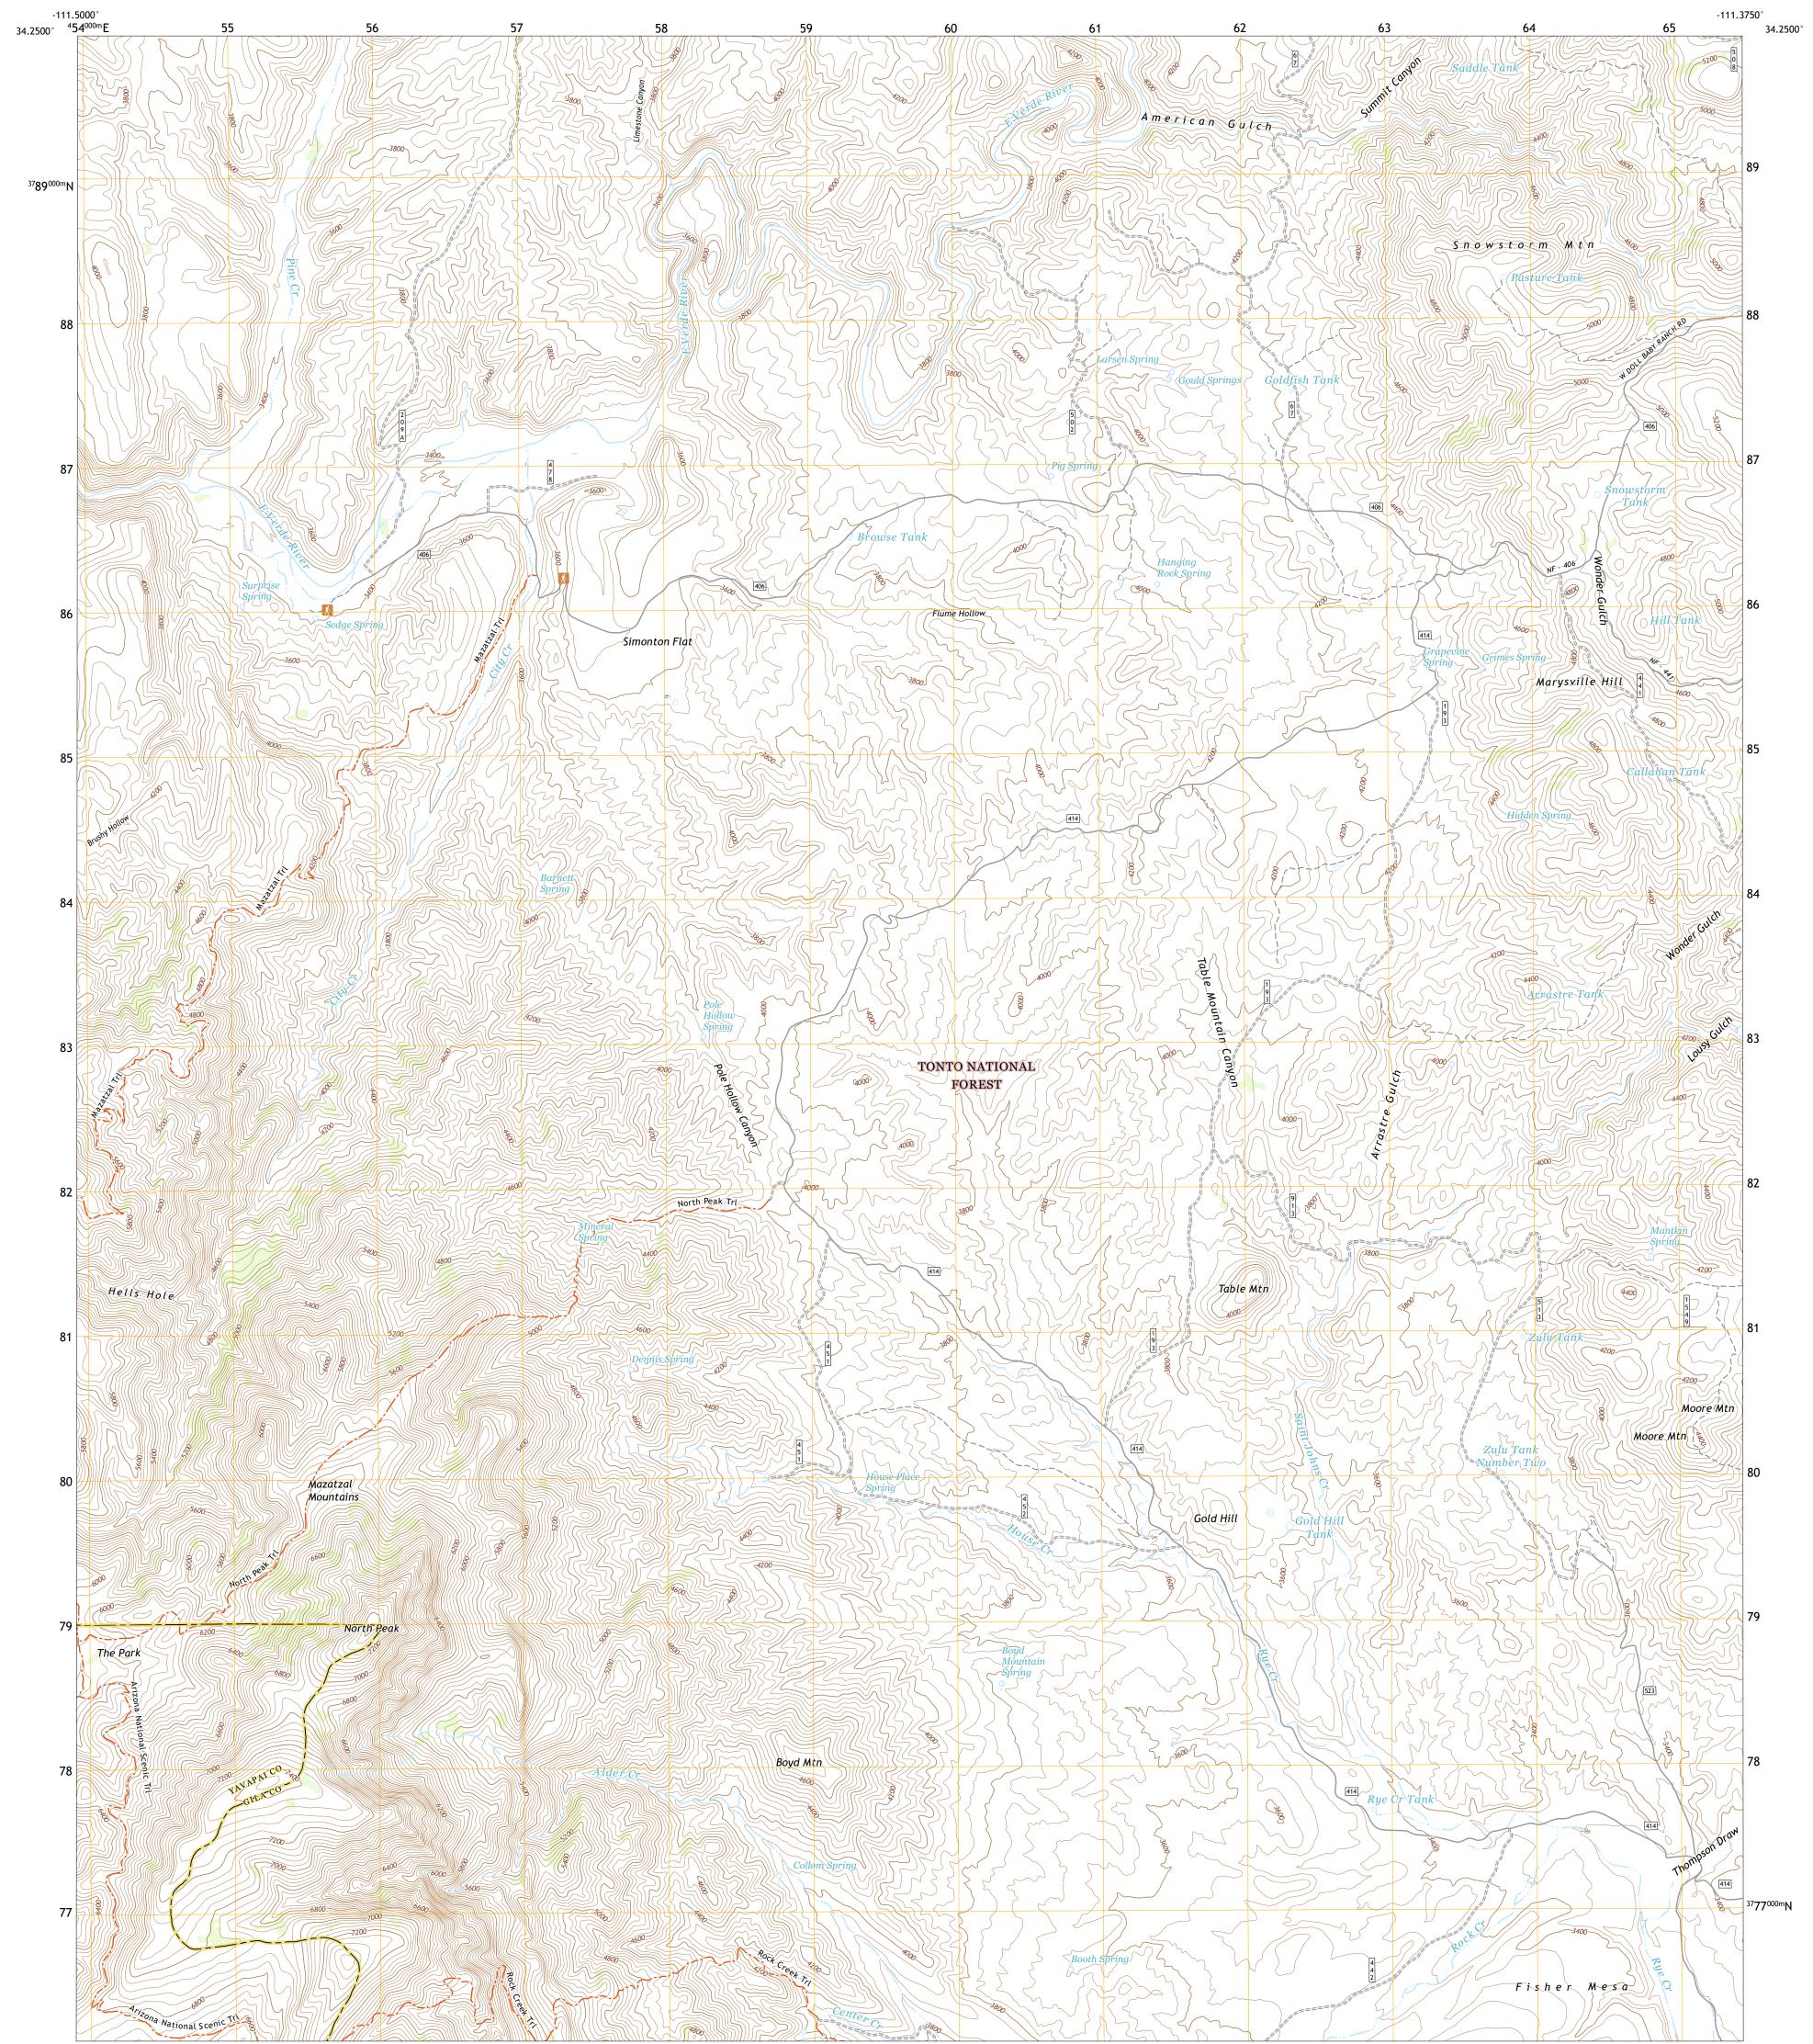

## U.S. DEPARTMENT OF THE INTERIOR U.S. GEOLOGICAL SURVEY

USEST SEPARCE USEST SEPARCE

NORTH PEAK QUADRANGLE ARIZONA 7.5-MINUTE SERIES

Produced by the United States Geological Survey North American Datum of 1983 (NAD83) World Geodetic System of 1984 (WGS84). Projection and 1 000-meter grid:Universal Transverse Mercator, Zone 12S This map is not a legal document. Boundaries may be generalized for this map scale. Private lands within government reservations may not be shown. Obtain permission before entering private lands.