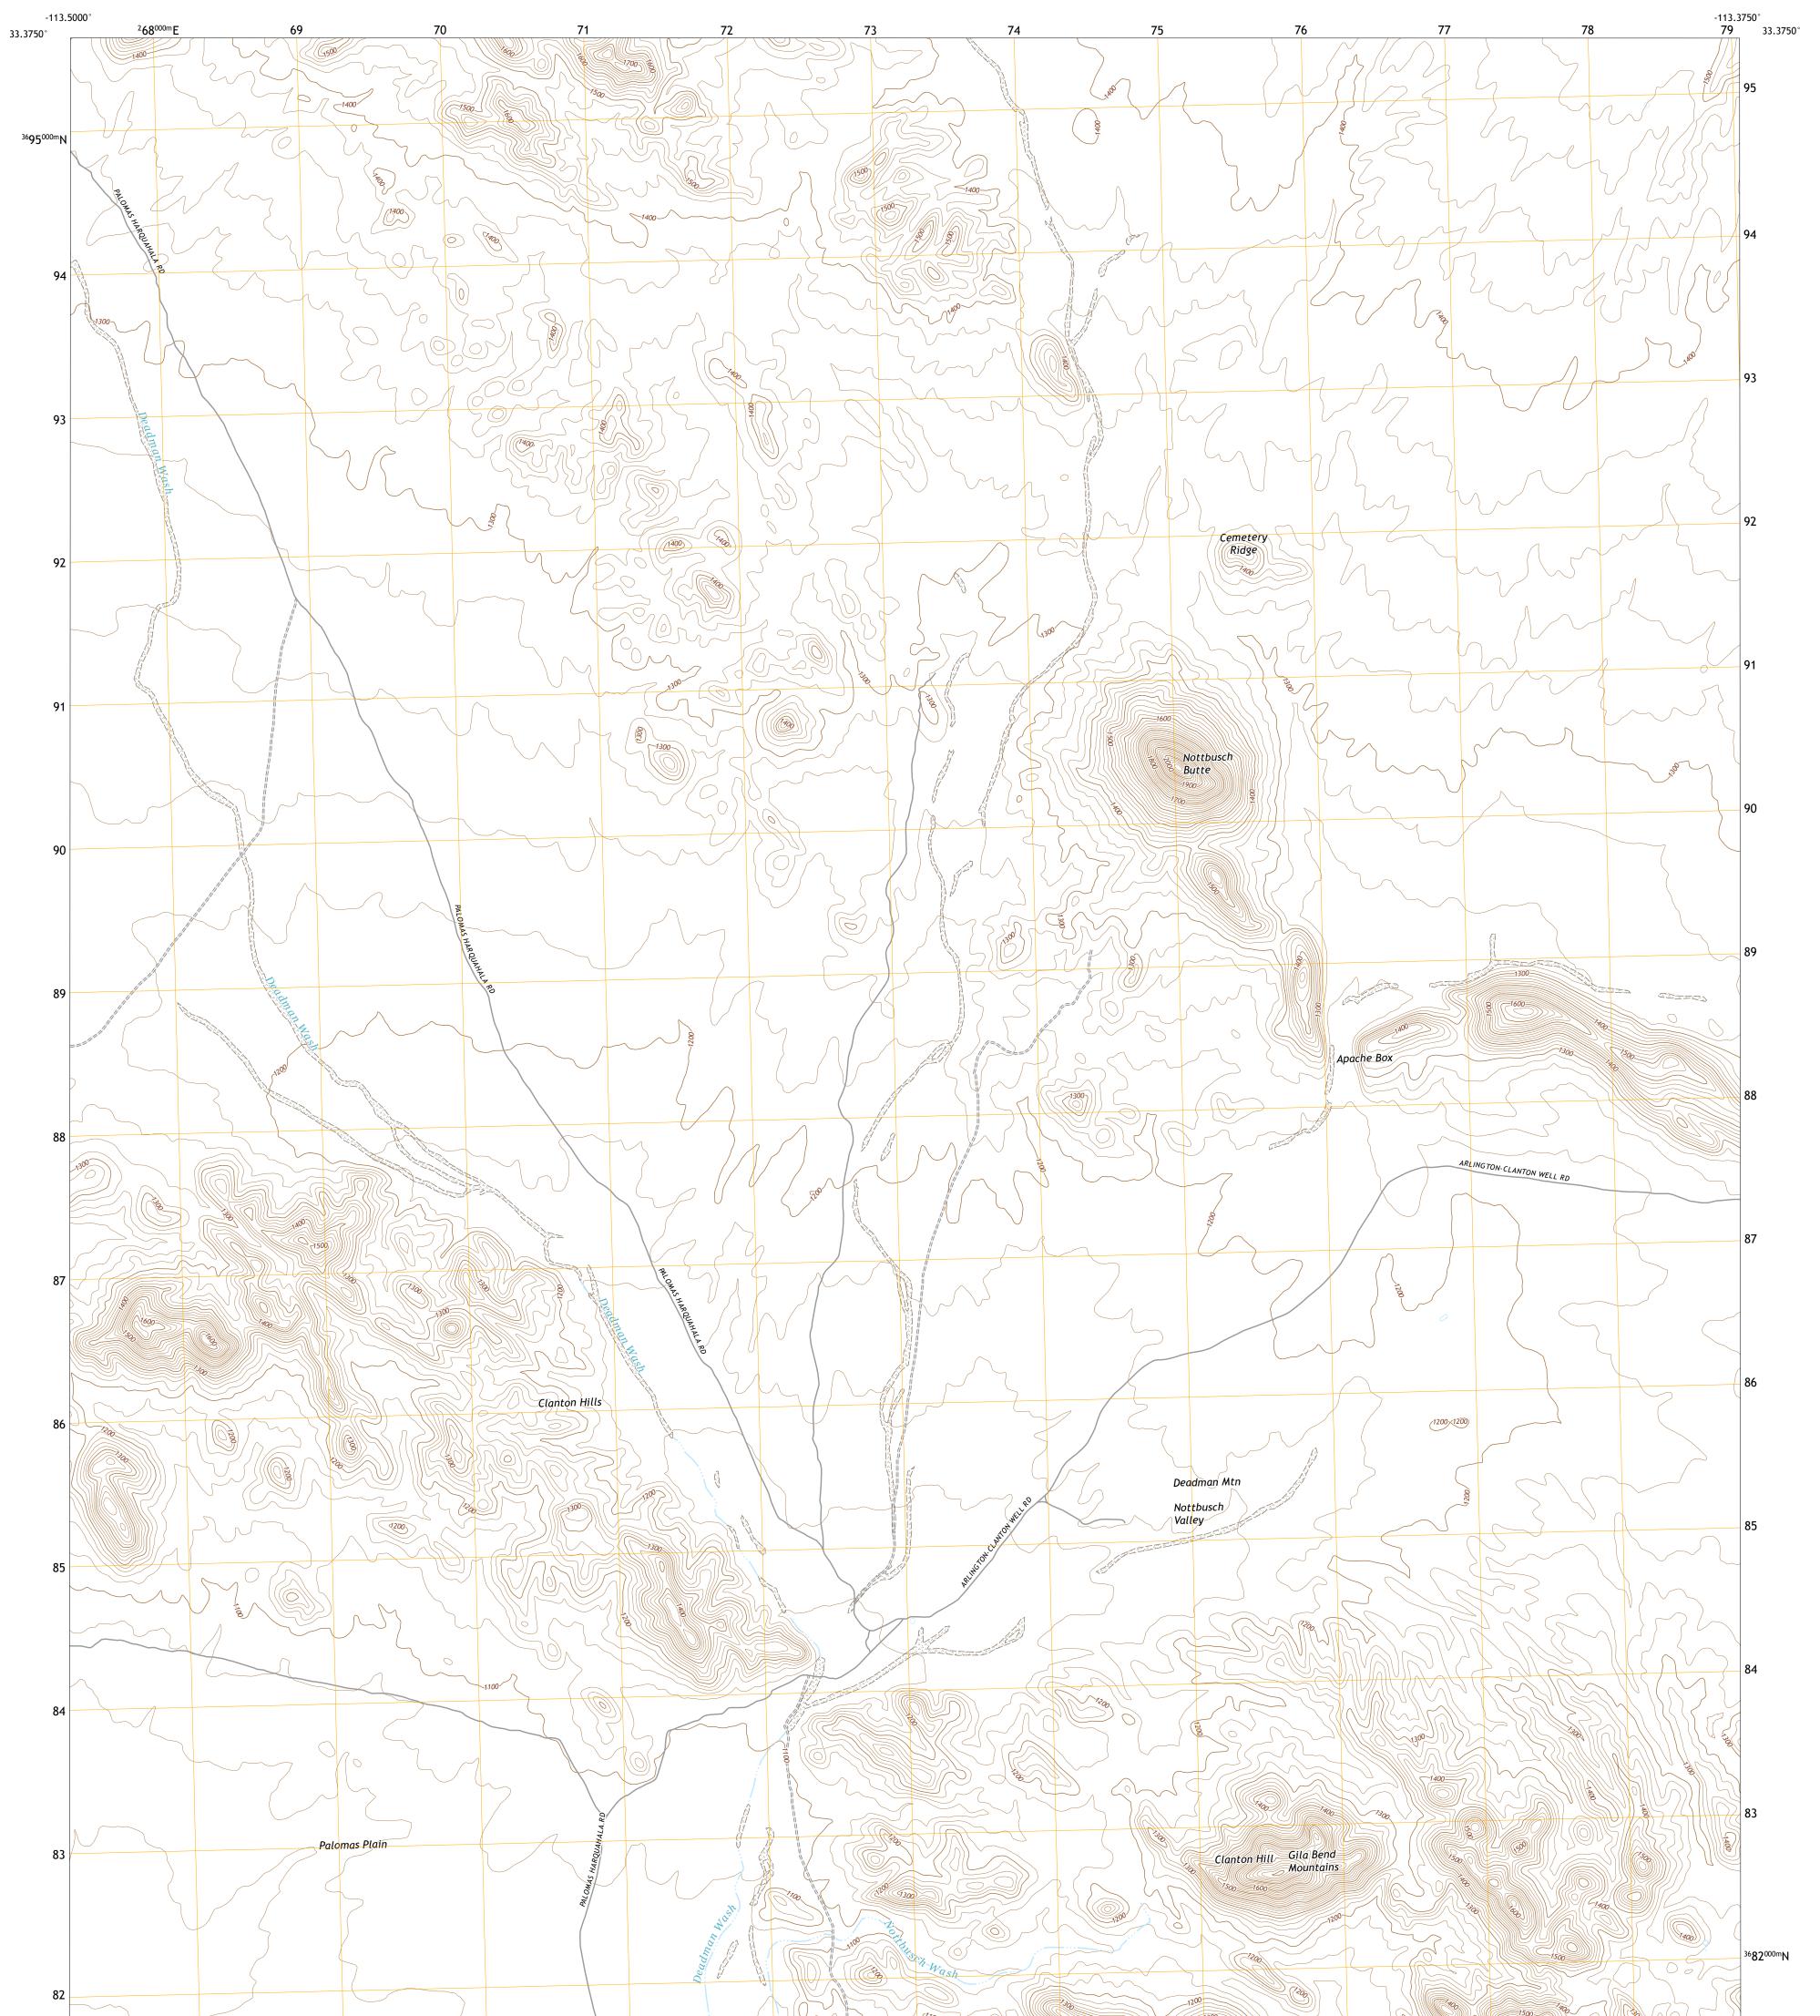

## U.S. DEPARTMENT OF THE INTERIOR U.S. GEOLOGICAL SURVEY

NOTTBUSCH BUTTE QUADRANGLE ARIZONA - YUMA COUNTY 7.5-MINUTE SERIES

Produced by the United States Geological Survey North American Datum of 1983 (NAD83) World Geodetic System of 1984 (WGS84). Projection and 1 000-meter grid:Universal Transverse Mercator, Zone 12S This map is not a legal document. Boundaries may be generalized for this map scale. Private lands within government reservations may not be shown. Obtain permission before entering private lands.

Imagery......NAIP, June 2019 - June 2019 Roads......GNIS, 1980 - 2018 Names......GNIS, 1980 - 2011 Hydrography......GNIS, 1980 - 2011 Hydrography......National Hydrography Dataset, 2006 - 2019 Contours.....National Elevation Dataset, 2003 Boundaries.....Multiple sources; see metadata file 2019 - 2021 Public Land Survey System......BLM, 2017 Wetlands......BLM, 2017