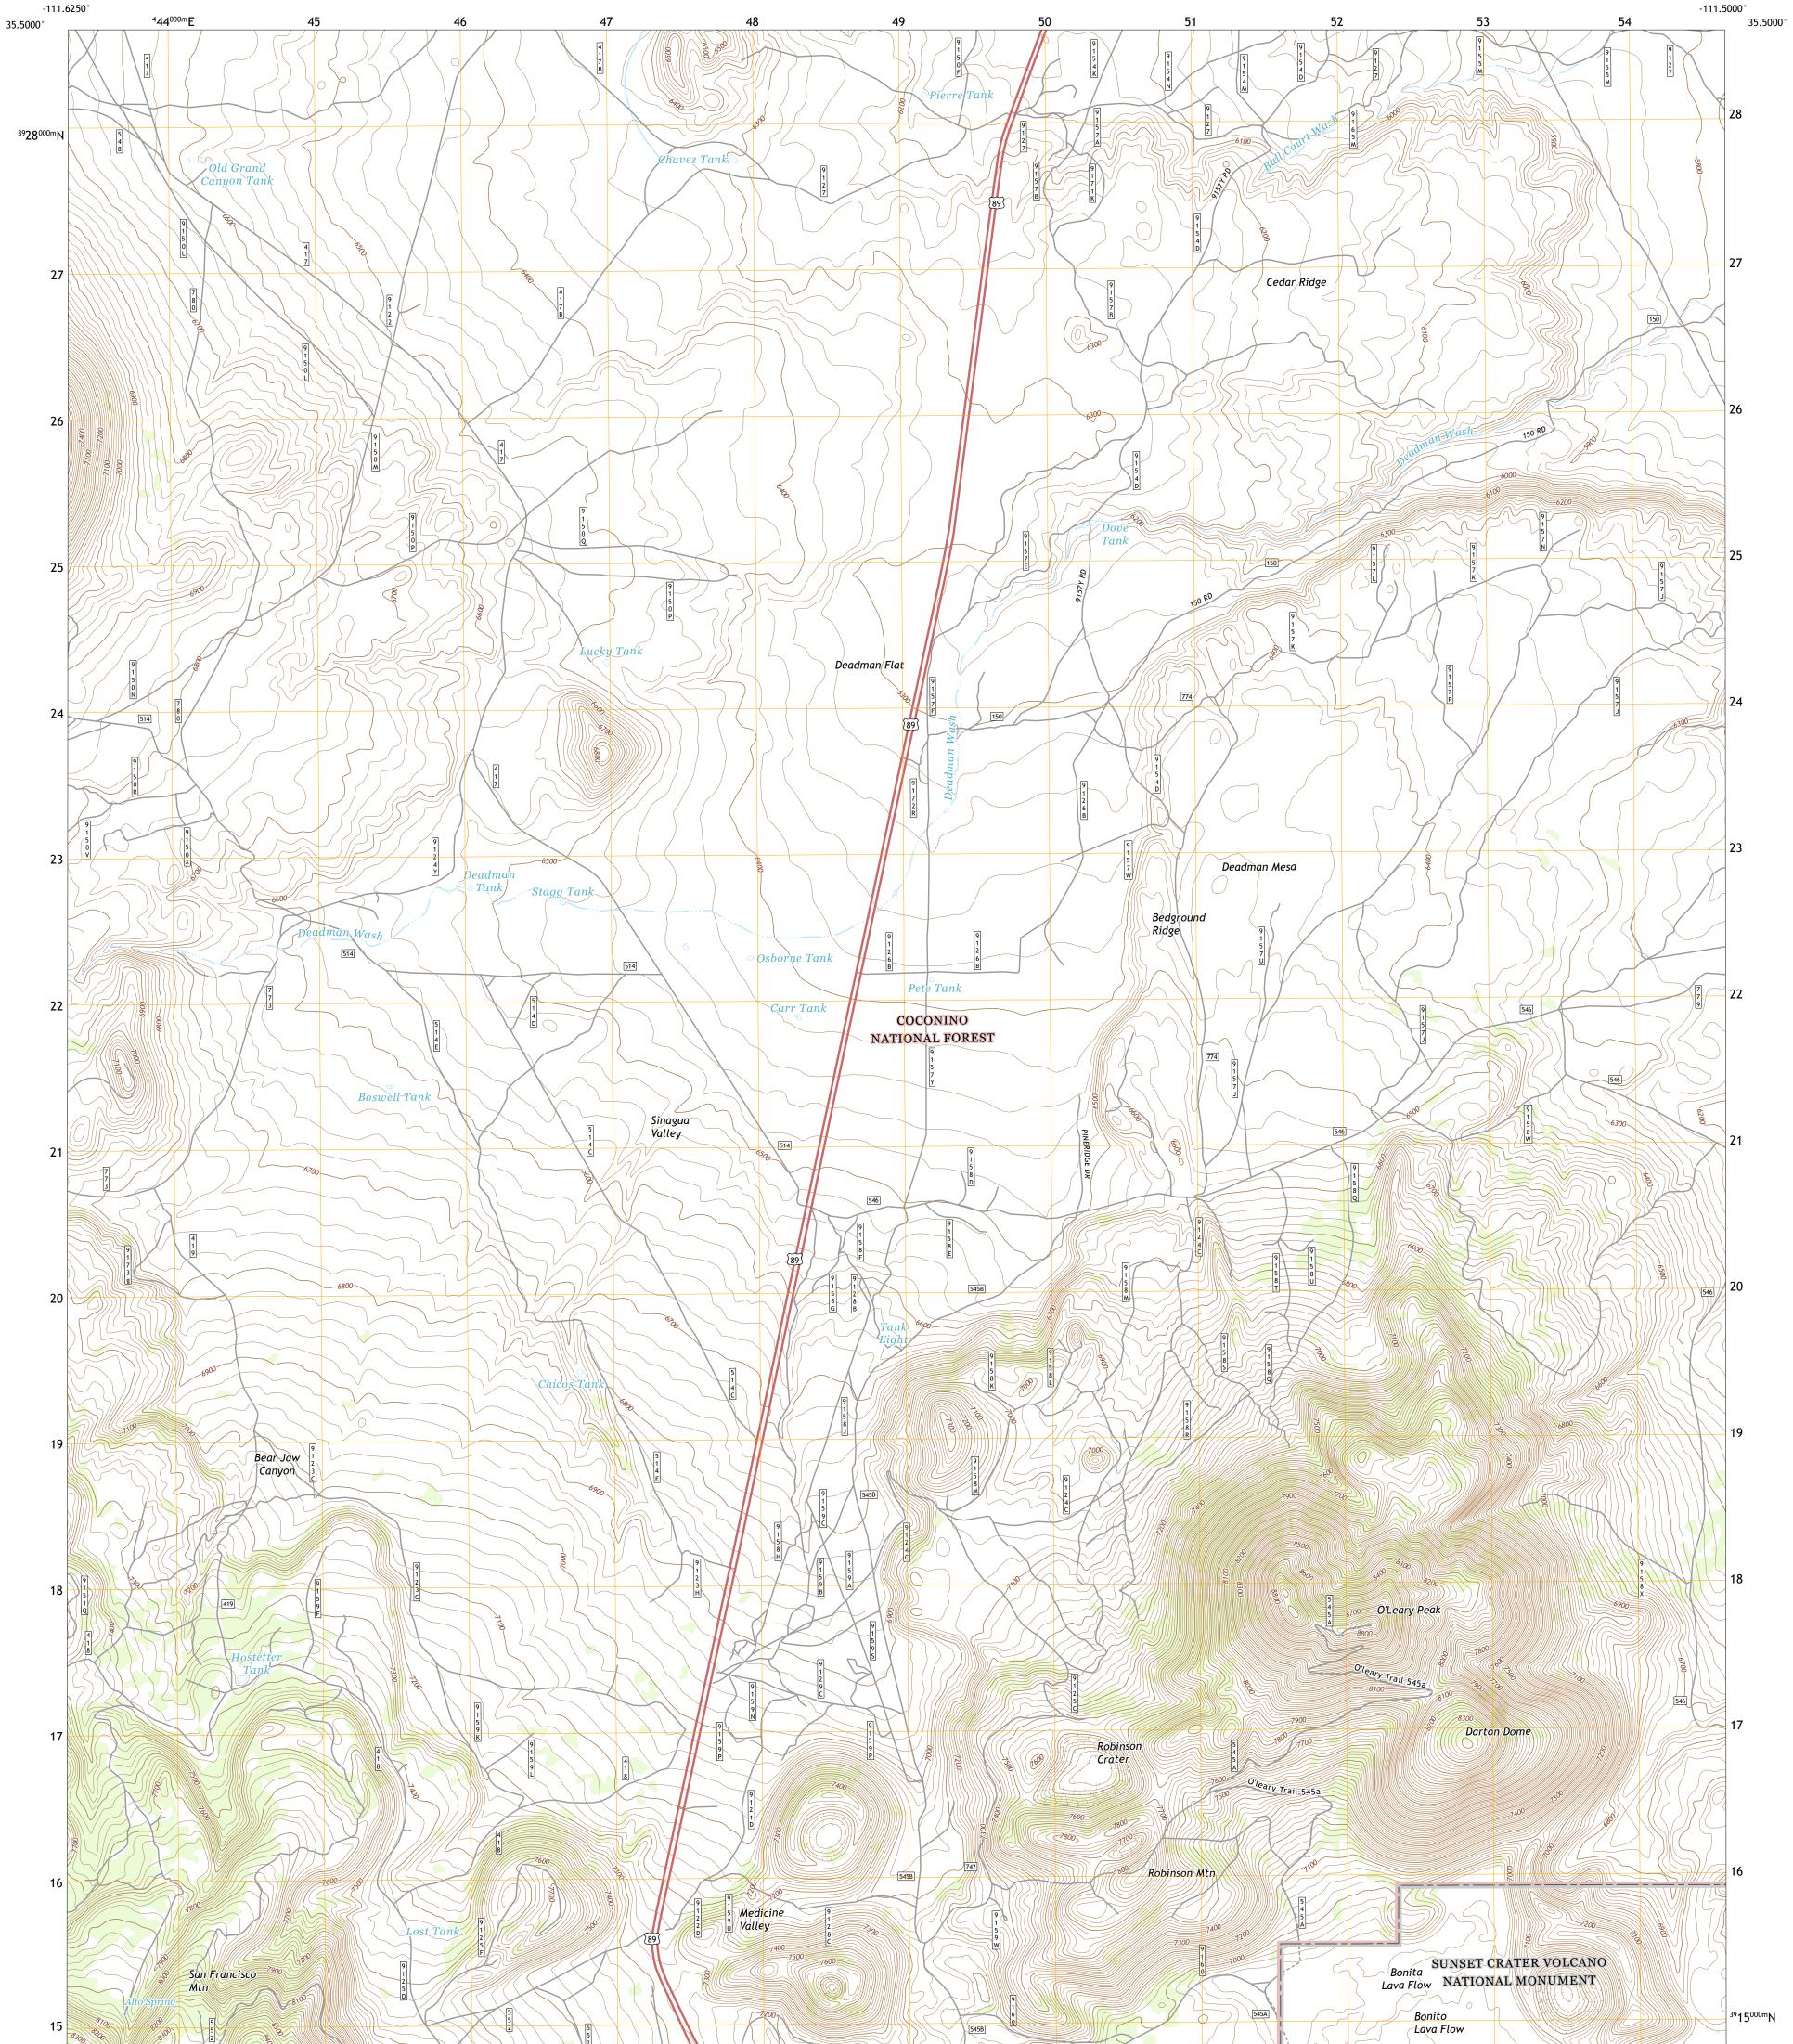

## U.S. DEPARTMENT OF THE INTERIOR U.S. GEOLOGICAL SURVEY

USSEST SEPARCE USSEST

O'LEARY PEAK QUADRANGLE ARIZONA - COCONINO COUNTY 7.5-MINUTE SERIES

Produced by the United States Geological Survey North American Datum of 1983 (NAD83) World Geodetic System of 1984 (WGS84). Projection and 1 000-meter grid:Universal Transverse Mercator, Zone 12S This map is not a legal document. Boundaries may be generalized for this map scale. Private lands within government reservations may not be shown. Obtain permission before entering private lands.