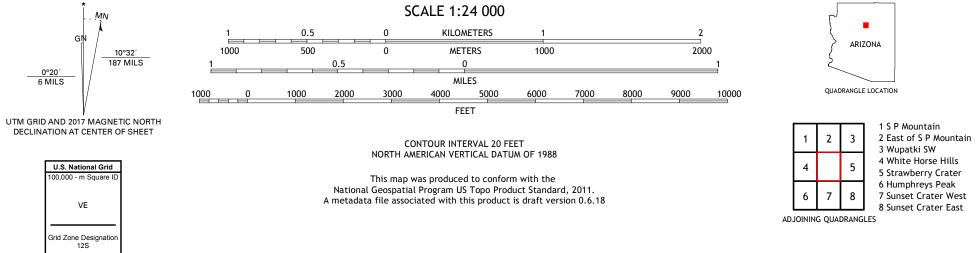

## U.S. DEPARTMENT OF THE INTERIOR U.S. GEOLOGICAL SURVEY

USSEST SEPARCE USSEST

O'LEARY PEAK QUADRANGLE ARIZONA - COCONINO COUNTY 7.5-MINUTE SERIES

Produced by the United States Geological Survey North American Datum of 1983 (NAD83) World Geodetic System of 1984 (WGS84). Projection and 1 000-meter grid:Universal Transverse Mercator, Zone 12S This map is not a legal document. Boundaries may be generalized for this map scale. Private lands within government reservations may not be shown. Obtain permission before entering private lands.