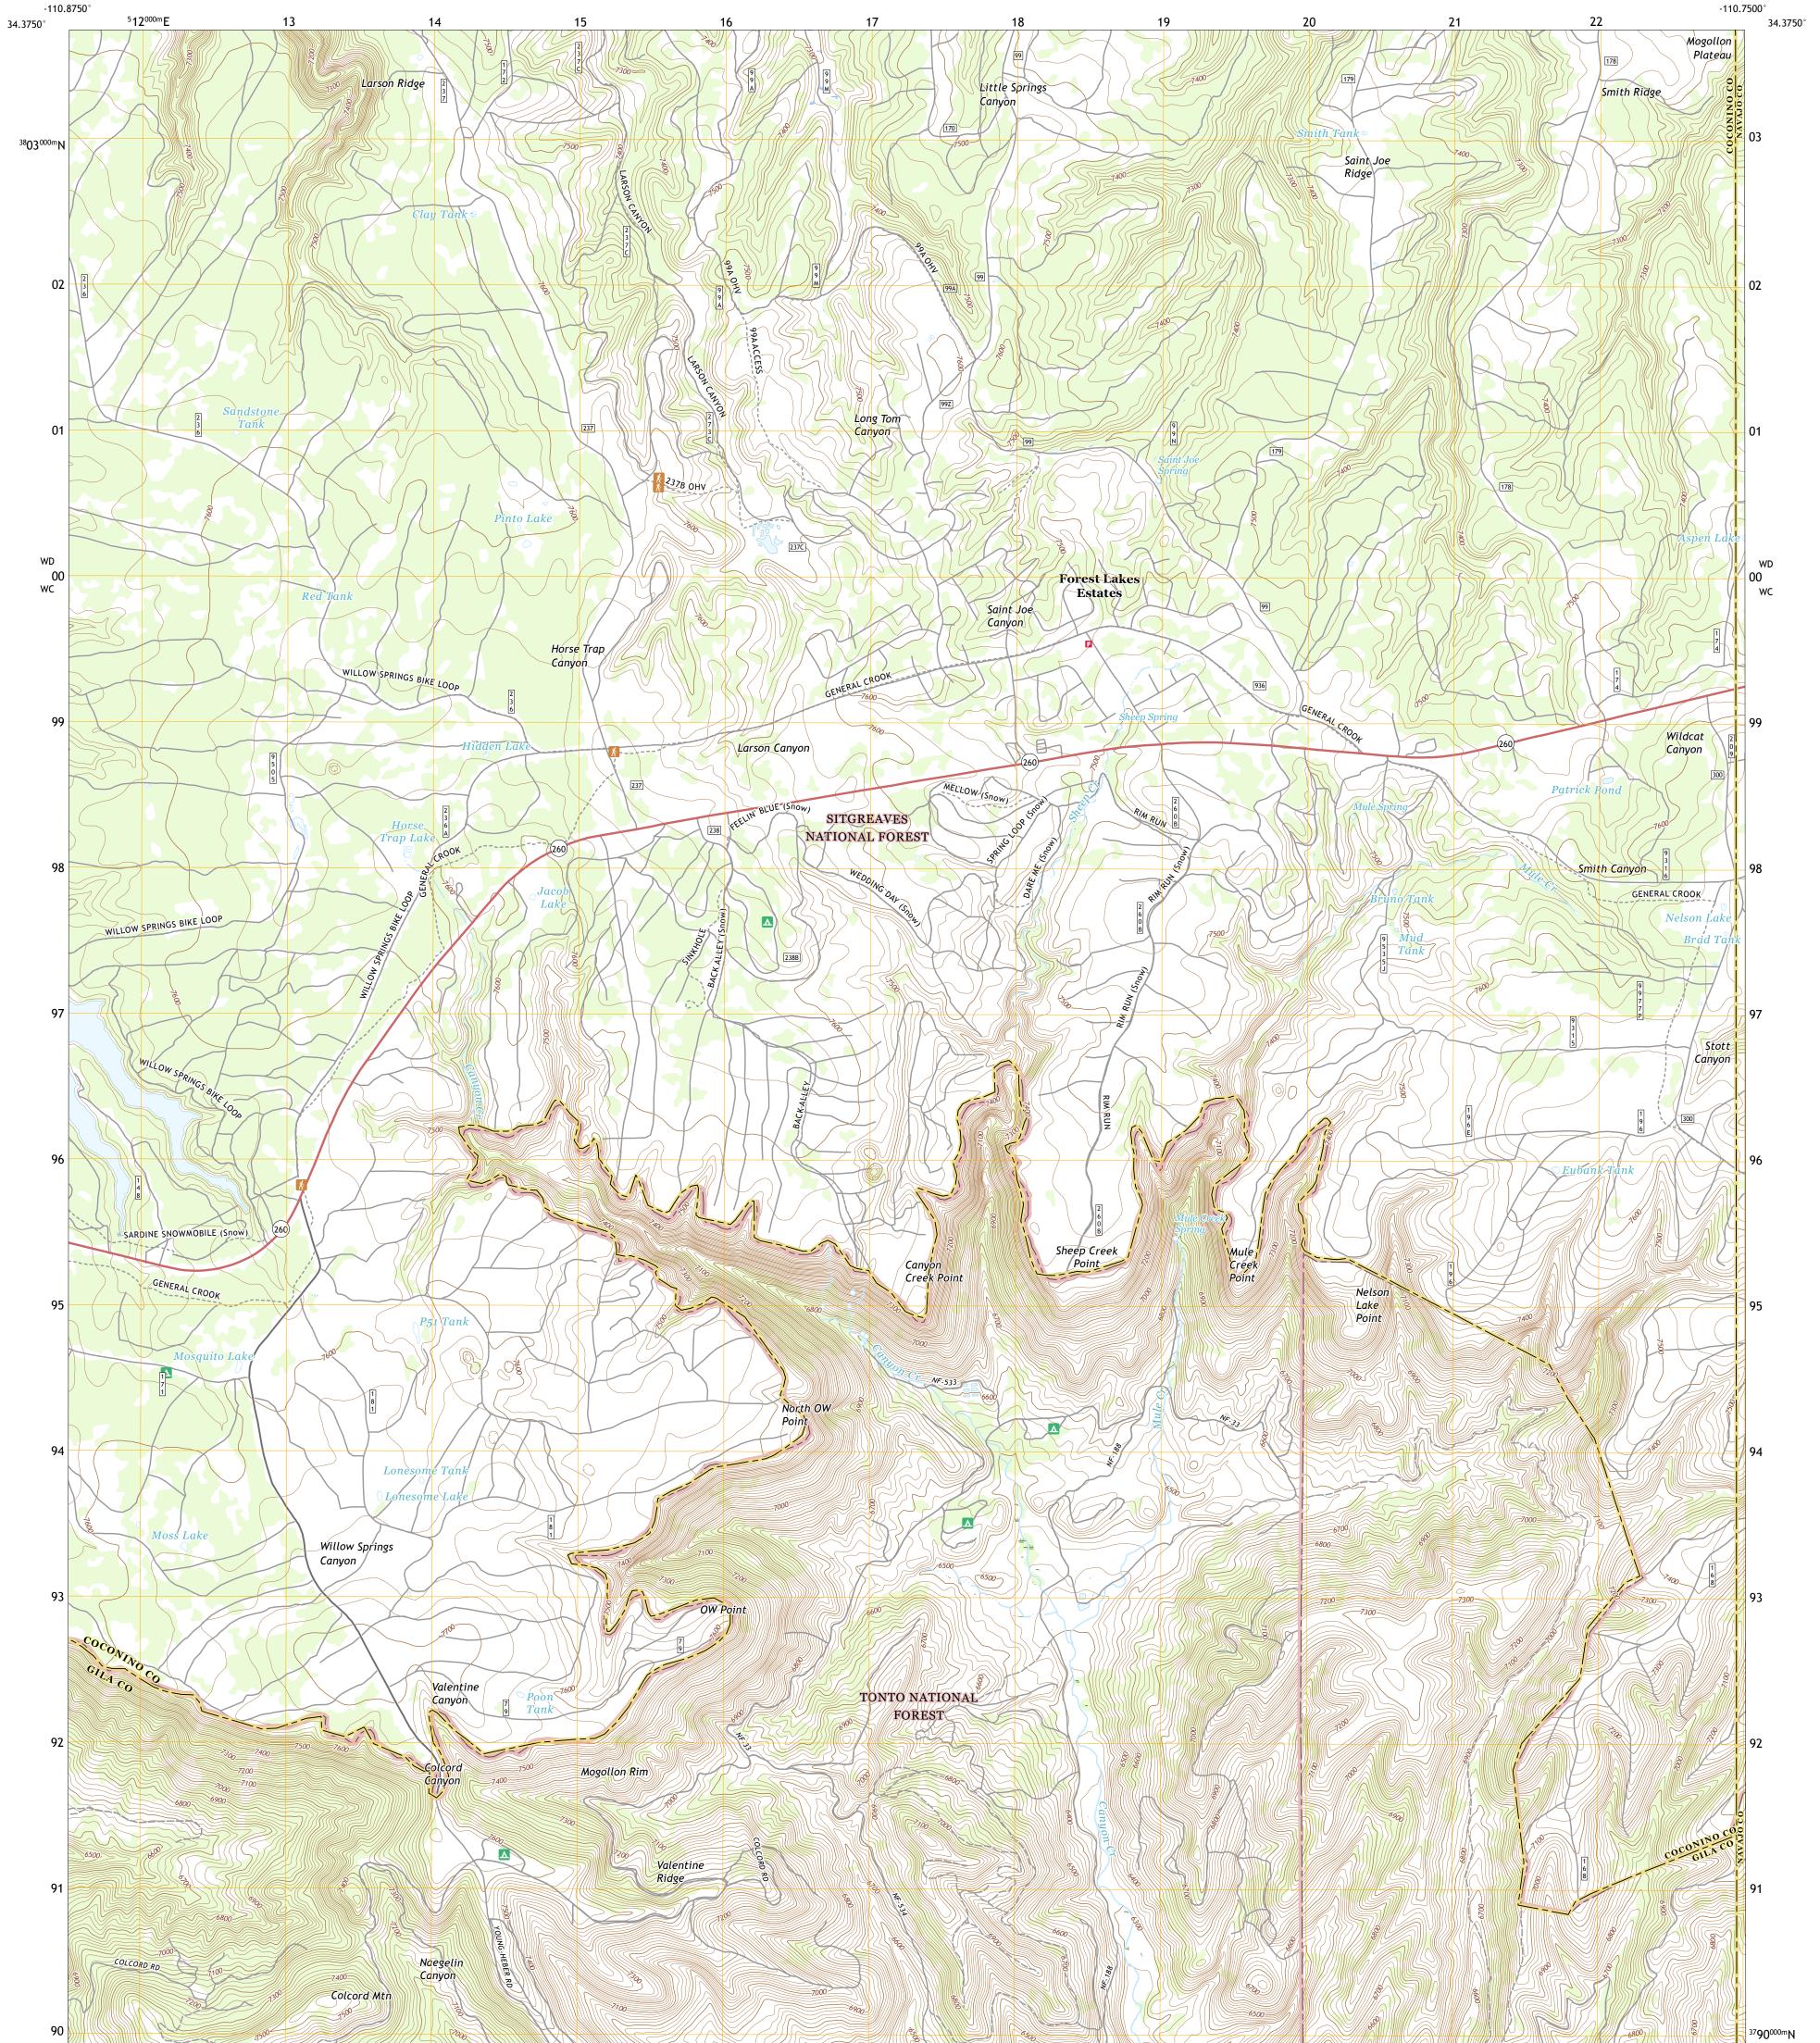

## U.S. DEPARTMENT OF THE INTERIOR U.S. GEOLOGICAL SURVEY

UTS STREET

O W POINT QUADRANGLE ARIZONA 7.5-MINUTE SERIES

Produced by the United States Geological Survey North American Datum of 1983 (NAD83) World Geodetic System of 1984 (WGS84). Projection and 1 000-meter grid:Universal Transverse Mercator, Zone 12S This map is not a legal document. Boundaries may be generalized for this map scale. Private lands within government reservations may not be shown. Obtain permission before entering private lands.

 Imagery......NAIP, June 2015 - August 2015

 Roads......U.S. Census Bureau, 2018

 Roads within US Forest Service Lands......FSTopo Data with limited Forest Service updates, 2014 - 2018

 Names.......GNIS, 1980 - 2013