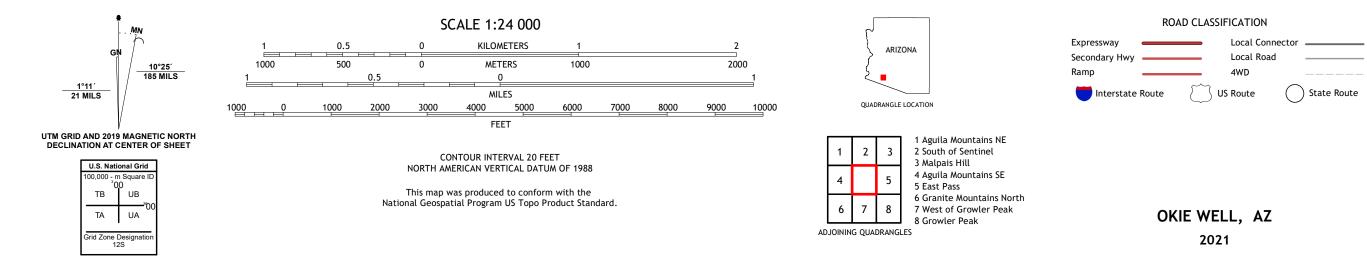

<sup>35</sup>98<sup>000m</sup>N

Produced by the United States Geological Survey North American Datum of 1983 (NAD83) World Geodetic System of 1984 (WGS84). Projection and 1 000-meter grid:Universal Transverse Mercator, Zone 12S This map is not a legal document. Boundaries may be generalized for this map scale. Private lands within government reservations may not be shown. Obtain permission before entering private lands.

 Imagery......NAIP, June 2019 - June 2019

 Roads......NAIP, June 2019 - June 2019

 Roads......Naioal Bureau, 2018

 Hydrography......GNIS, 1980 - 2018

 Hydrography......National Hydrography Dataset, 2003 - 2019

 Contours......National Elevation Dataset, 2003

 Boundaries......Multiple sources; see metadata file 2018 - 2021

 Public Land Survey System.......BLM, 2017

 Wetlands......FWS National Wetlands Inventory Not Available