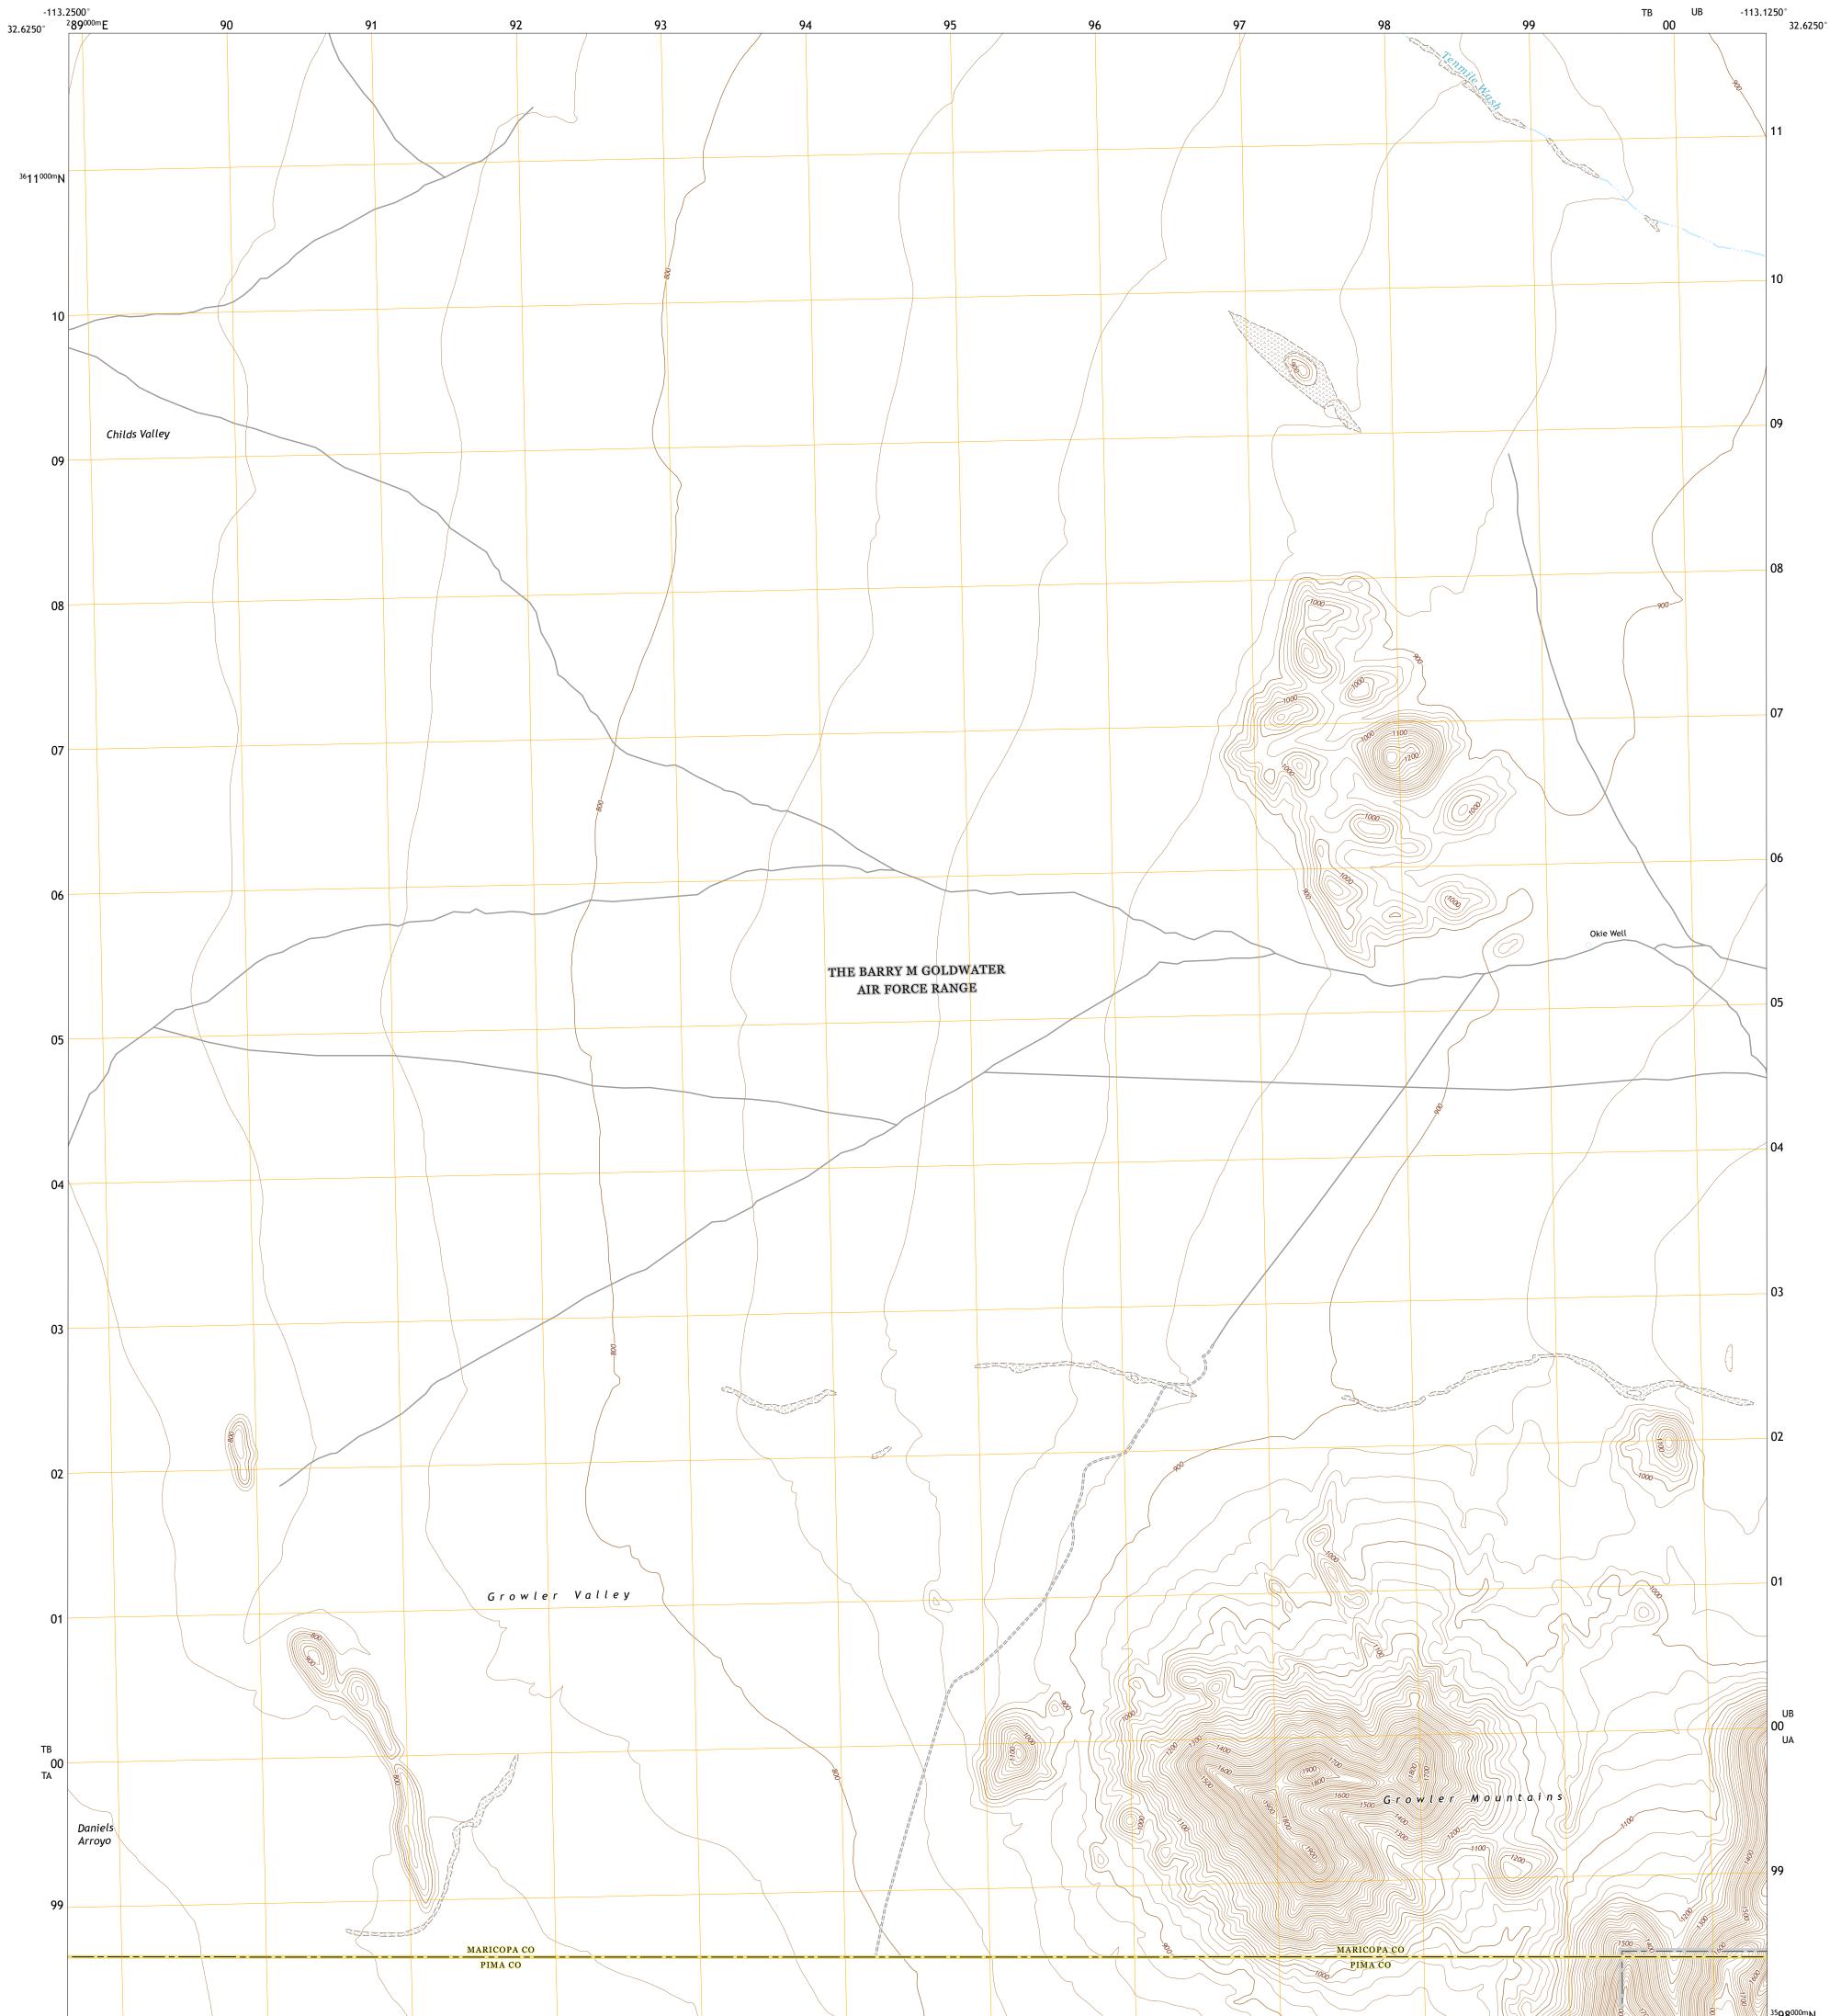

<sup>35</sup>98<sup>000m</sup>N

Produced by the United States Geological Survey North American Datum of 1983 (NAD83) World Geodetic System of 1984 (WGS84). Projection and 1 000-meter grid:Universal Transverse Mercator, Zone 12S This map is not a legal document. Boundaries may be generalized for this map scale. Private lands within government reservations may not be shown. Obtain permission before entering private lands.

 Imagery......NAIP, June 2019 - June 2019

 Roads......NAIP, June 2019 - June 2019

 Roads......Naioal Bureau, 2018

 Hydrography......GNIS, 1980 - 2018

 Hydrography......National Hydrography Dataset, 2003 - 2019

 Contours......National Elevation Dataset, 2003

 Boundaries......Multiple sources; see metadata file 2018 - 2021

 Public Land Survey System.......BLM, 2017

 Wetlands......FWS National Wetlands Inventory Not Available