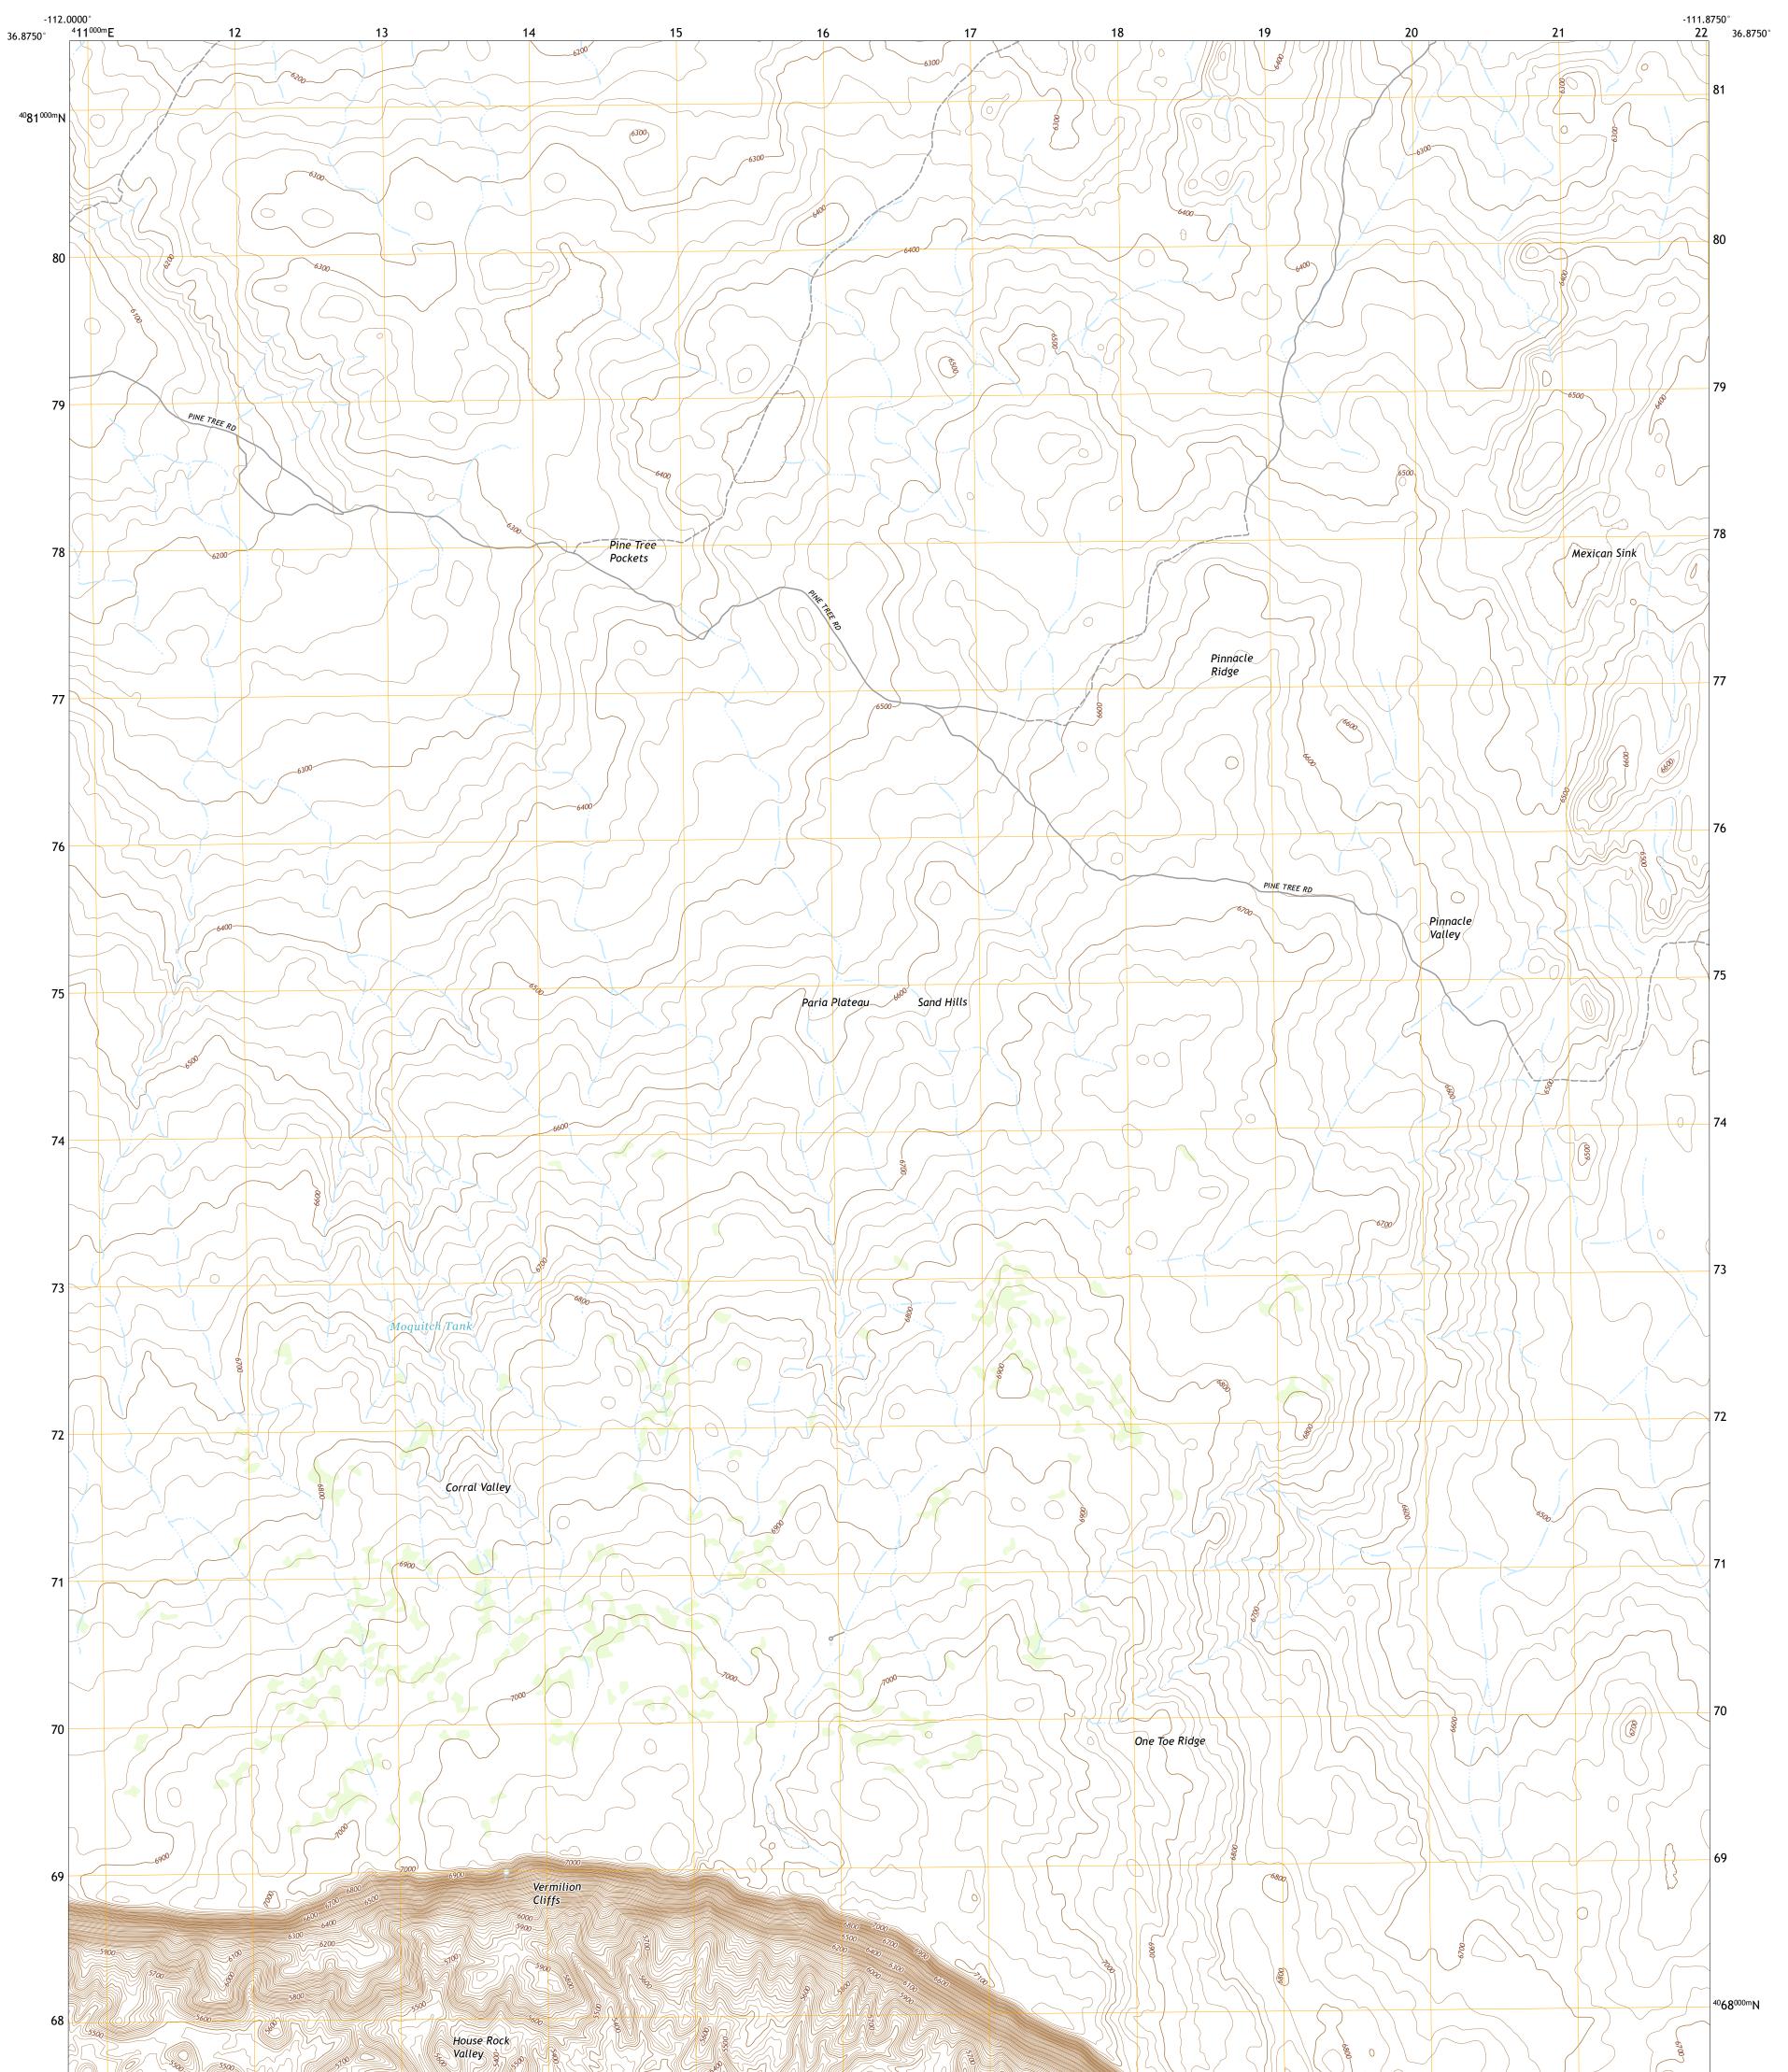

## The National Map US Topo

ONE TOE RIDGE QUADRANGLE ARIZONA - COCONINO COUNTY 7.5-MINUTE SERIES

Produced by the United States Geological Survey North American Datum of 1983 (NAD83) World Geodetic System of 1984 (WGS84). Projection and 1 000-meter grid:Universal Transverse Mercator, Zone 12S This map is not a legal document. Boundaries may be generalized for this map scale. Private lands within government reservations may not be shown. Obtain permission before entering private lands.