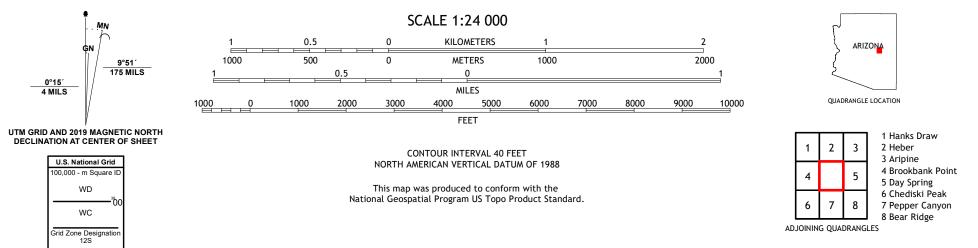

Brahma Tanl

Produced by the United States Geological Survey North American Datum of 1983 (NAD83) World Geodetic System of 1984 (WGS84). Projection and 1 000-meter grid:Universal Transverse Mercator, Zone 12S This map is not a legal document. Boundaries may be generalized for this map scale. Private lands within government reservations may not be shown. Obtain permission before entering private lands.