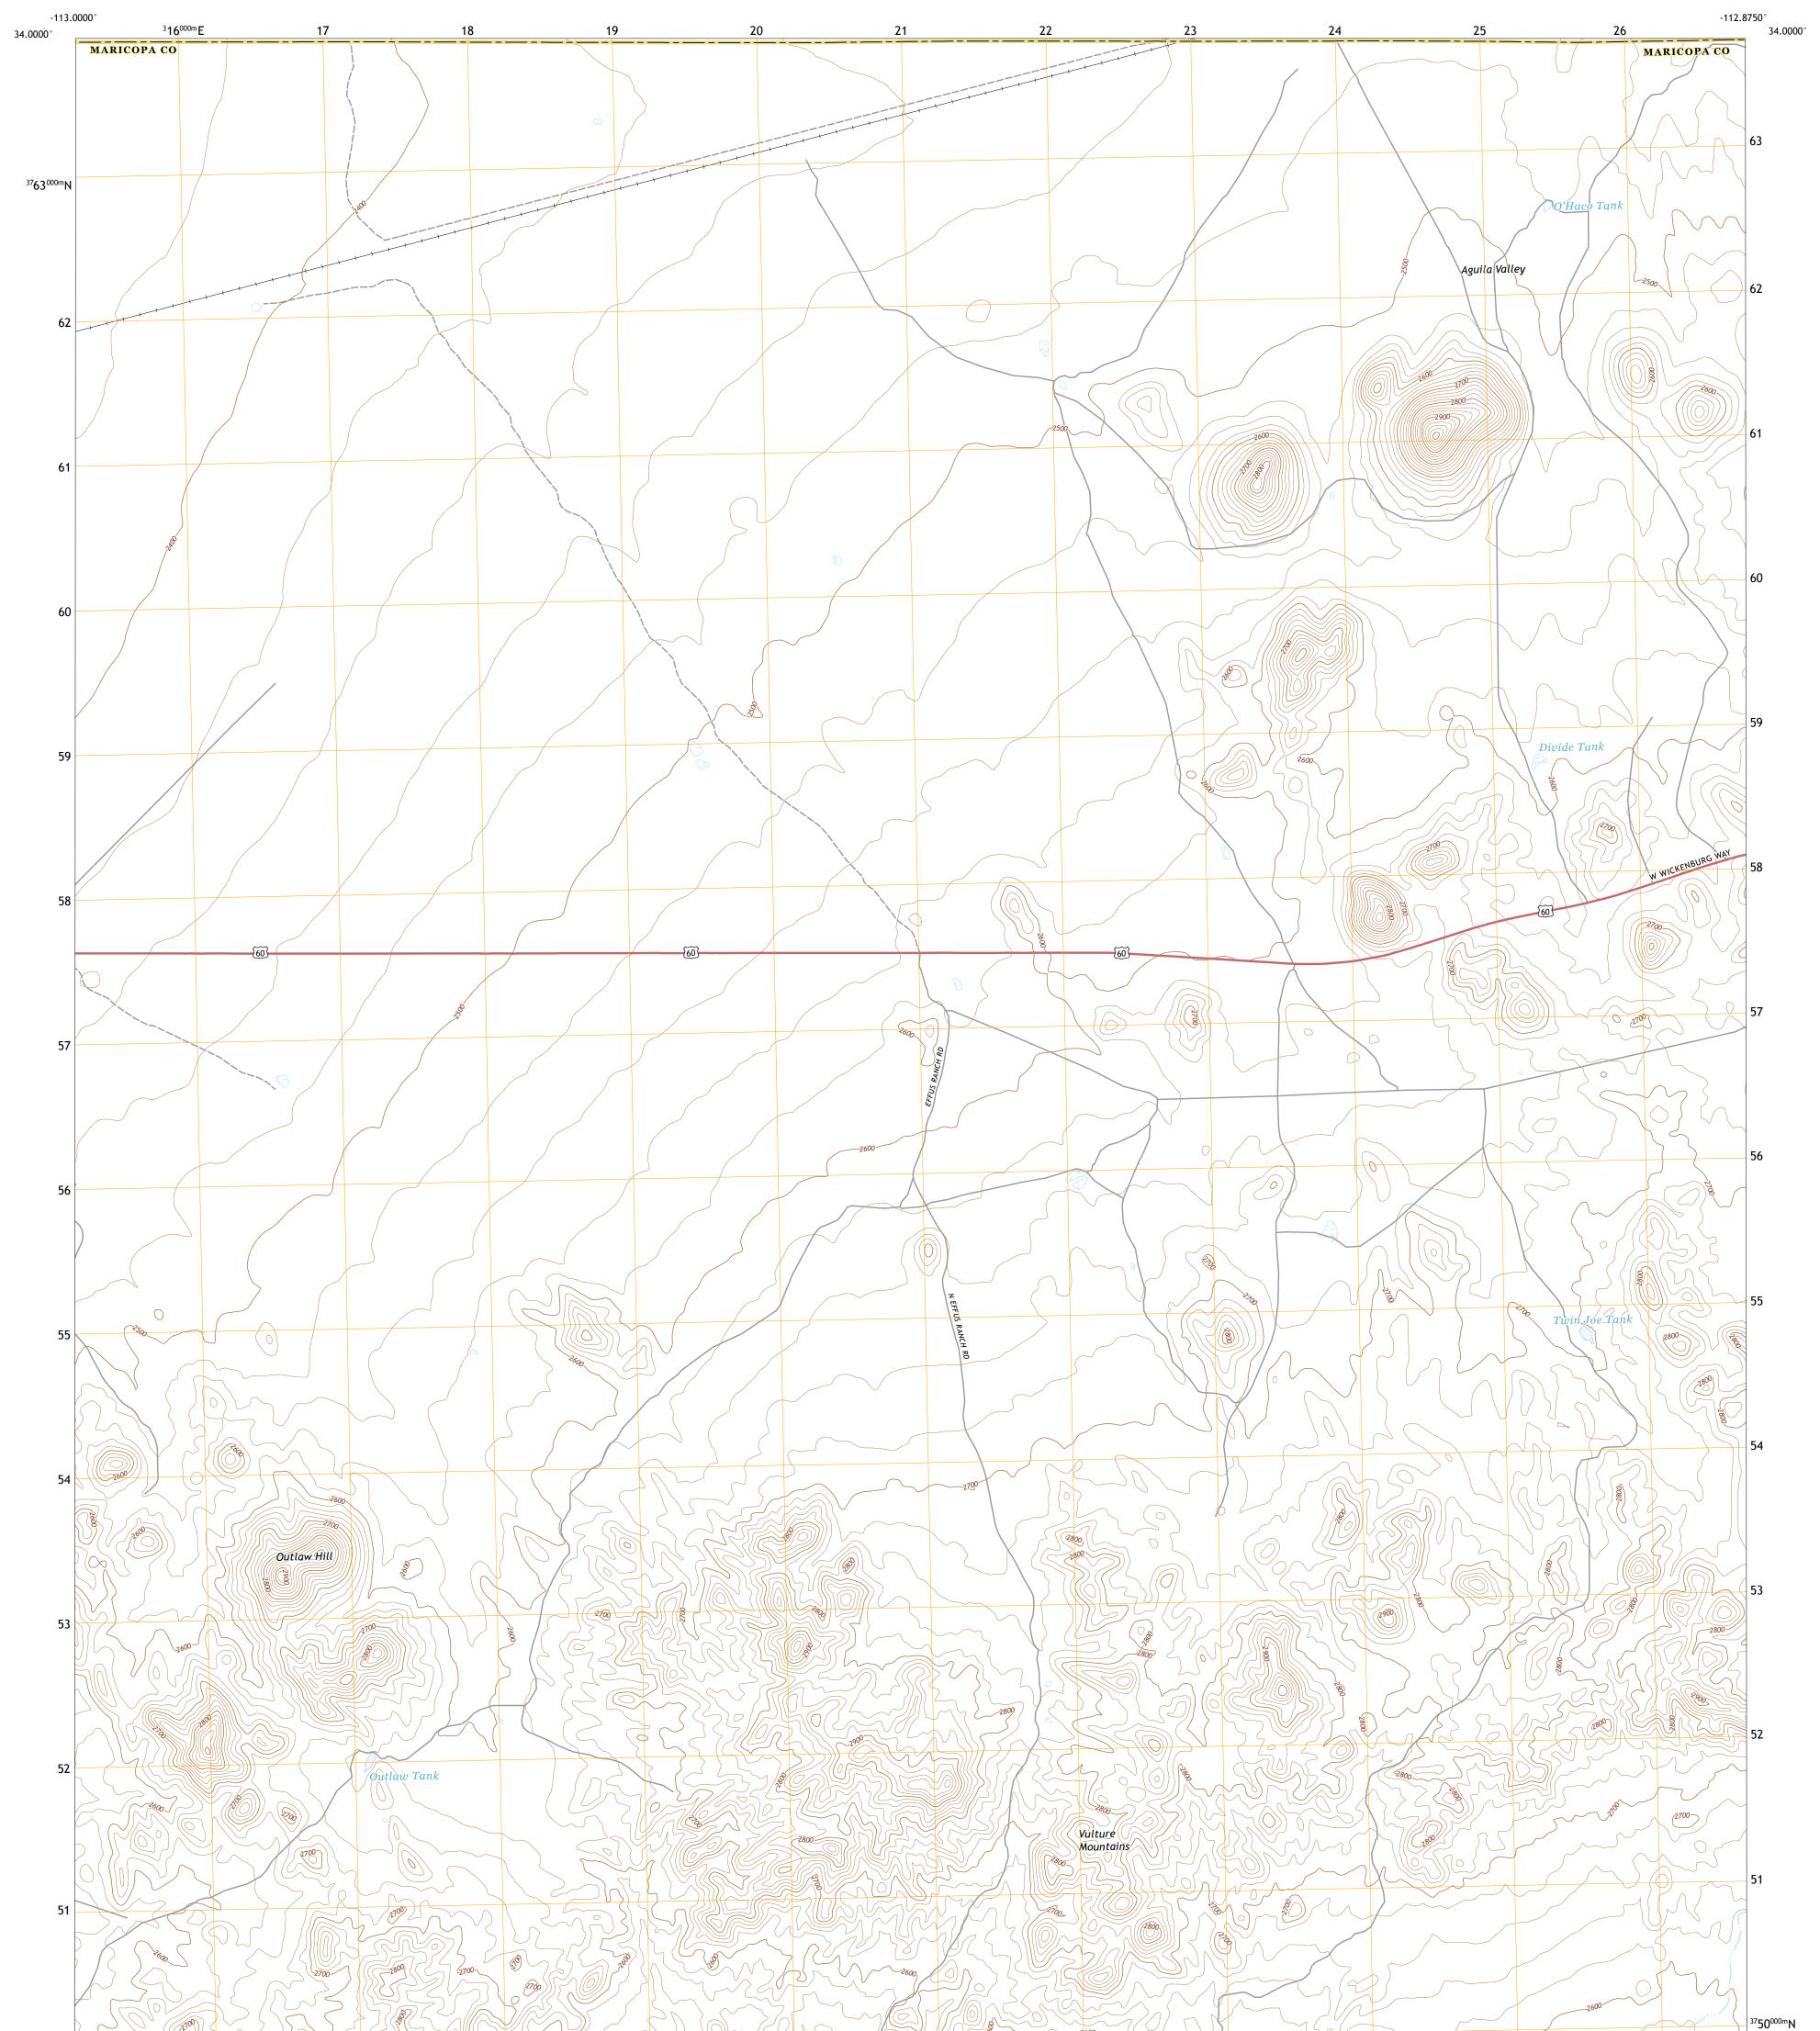

U.S. DEPARTMENT OF THE INTERIOR U.S. GEOLOGICAL SURVEY

OUTLAW HILL QUADRANGLE ARIZONA 7.5-MINUTE SERIES

Produced by the United States Geological Survey North American Datum of 1983 (NAD83) World Geodetic System of 1984 (WGS84). Projection and 1 000-meter grid:Universal Transverse Mercator, Zone 12S This map is not a legal document. Boundaries may be generalized for this map scale. Private lands within government reservations may not be shown. Obtain permission before entering private lands.

 Imagery......NAIP, May 2015 - October 2015

 Roads.....U.S.
 Census
 Bureau,
 2018

 Names......GNIS, 1980 - 2014

 Hydrography.....National Hydrography Dataset,
 2005 - 2015

 Contours.....National Elevation Dataset,
 2003

 Boundaries.....Multiple sources;
 see metadata file
 2016 - 2017

 Public Land Survey System......FWS National Wetlands Inventory Not Available