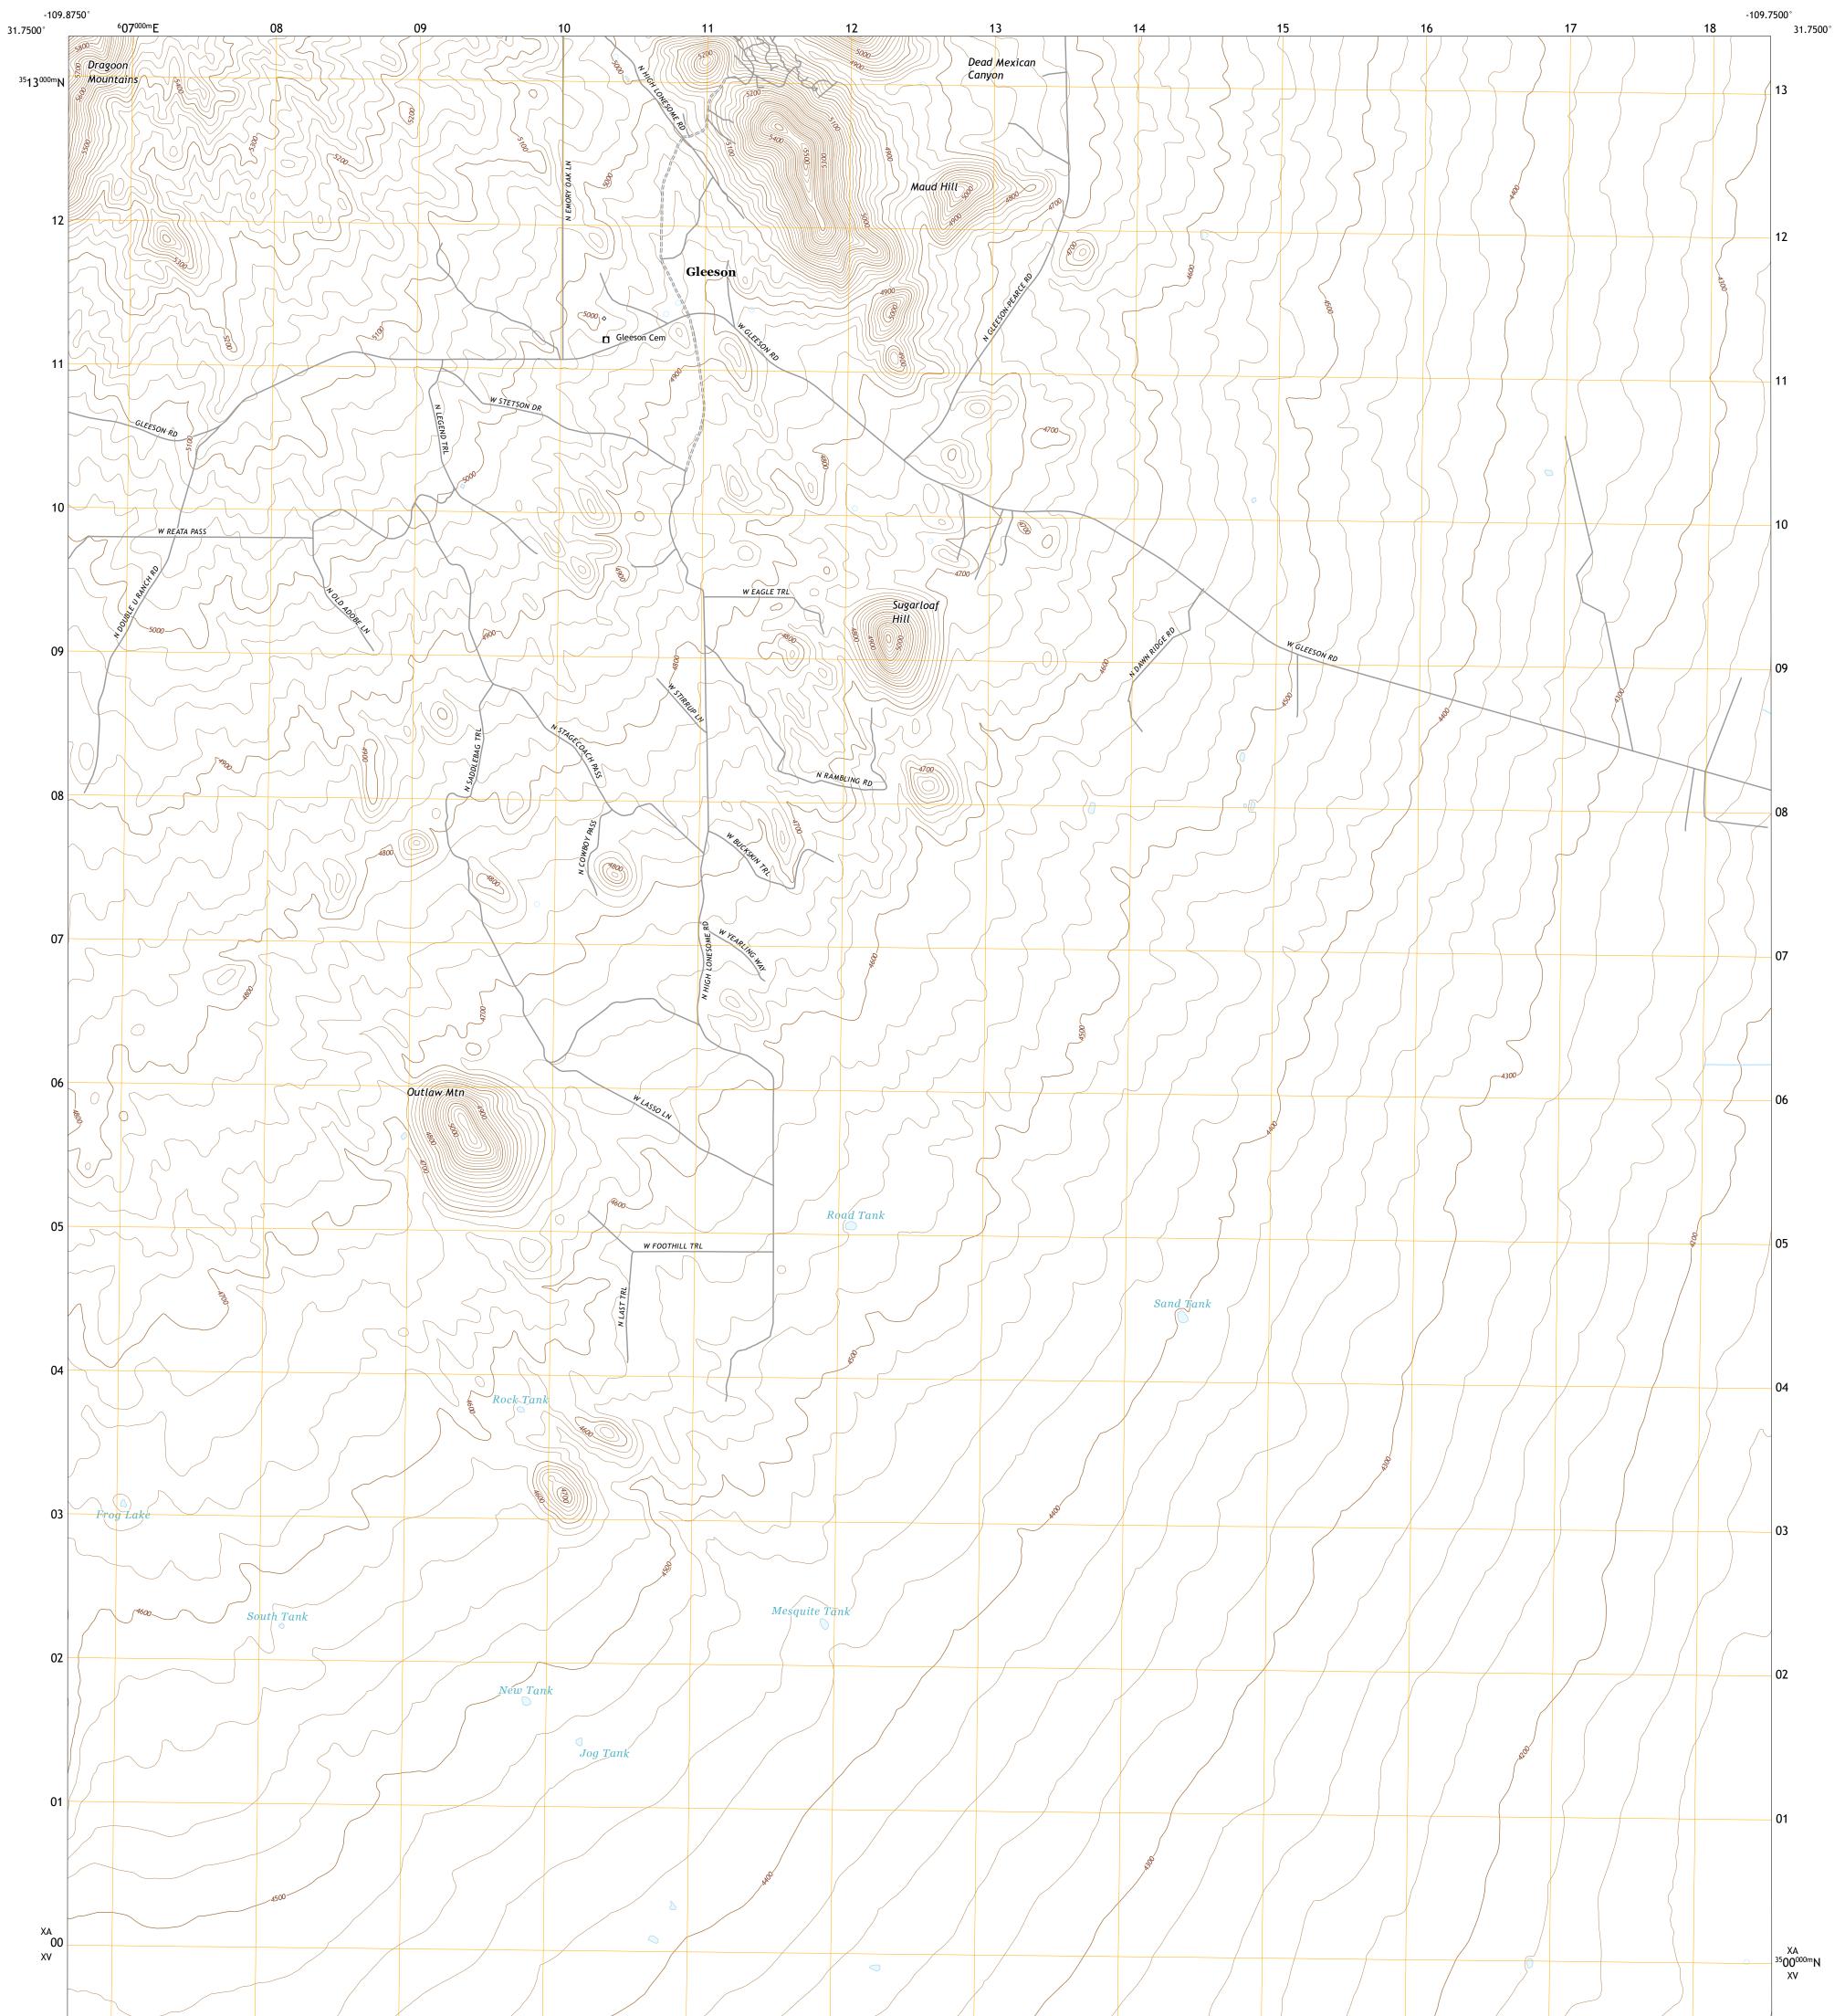

## U.S. DEPARTMENT OF THE INTERIOR U.S. GEOLOGICAL SURVEY

## OUTLAW MOUNTAIN QUADRANGLE ARIZONA - COCHISE COUNTY 7.5-MINUTE SERIES

Produced by the United States Geological Survey North American Datum of 1983 (NAD83) World Geodetic System of 1984 (WGS84). Projection and 1 000-meter grid:Universal Transverse Mercator, Zone 12R This map is not a legal document. Boundaries may be generalized for this map scale. Private lands within government reservations may not be shown. Obtain permission before entering private lands.

Imagery......NAIP, June 2019 - June 2019 Roads.......GNIS, 1980 - 2018 Names......GNIS, 1980 - 2018 Hydrography......GNIS, 1980 - 2018 Contours.....National Hydrography Dataset, 2005 - 2019 Contours.....National Elevation Dataset, 2002 Boundaries.....Multiple sources; see metadata file 2019 - 2021 Public Land Survey System......BLM, 2017 Wetlands.....BLM, Available