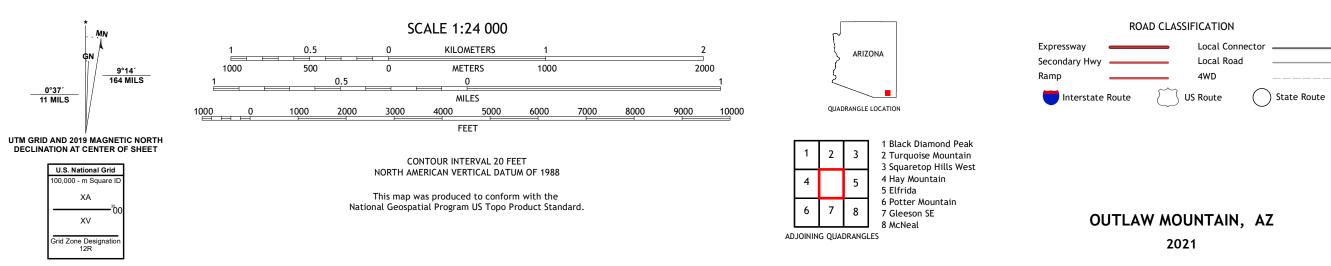

## OUTLAW MOUNTAIN QUADRANGLE ARIZONA - COCHISE COUNTY 7.5-MINUTE SERIES

Produced by the United States Geological Survey North American Datum of 1983 (NAD83) World Geodetic System of 1984 (WGS84). Projection and 1 000-meter grid:Universal Transverse Mercator, Zone 12R This map is not a legal document. Boundaries may be generalized for this map scale. Private lands within government reservations may not be shown. Obtain permission before entering private lands.