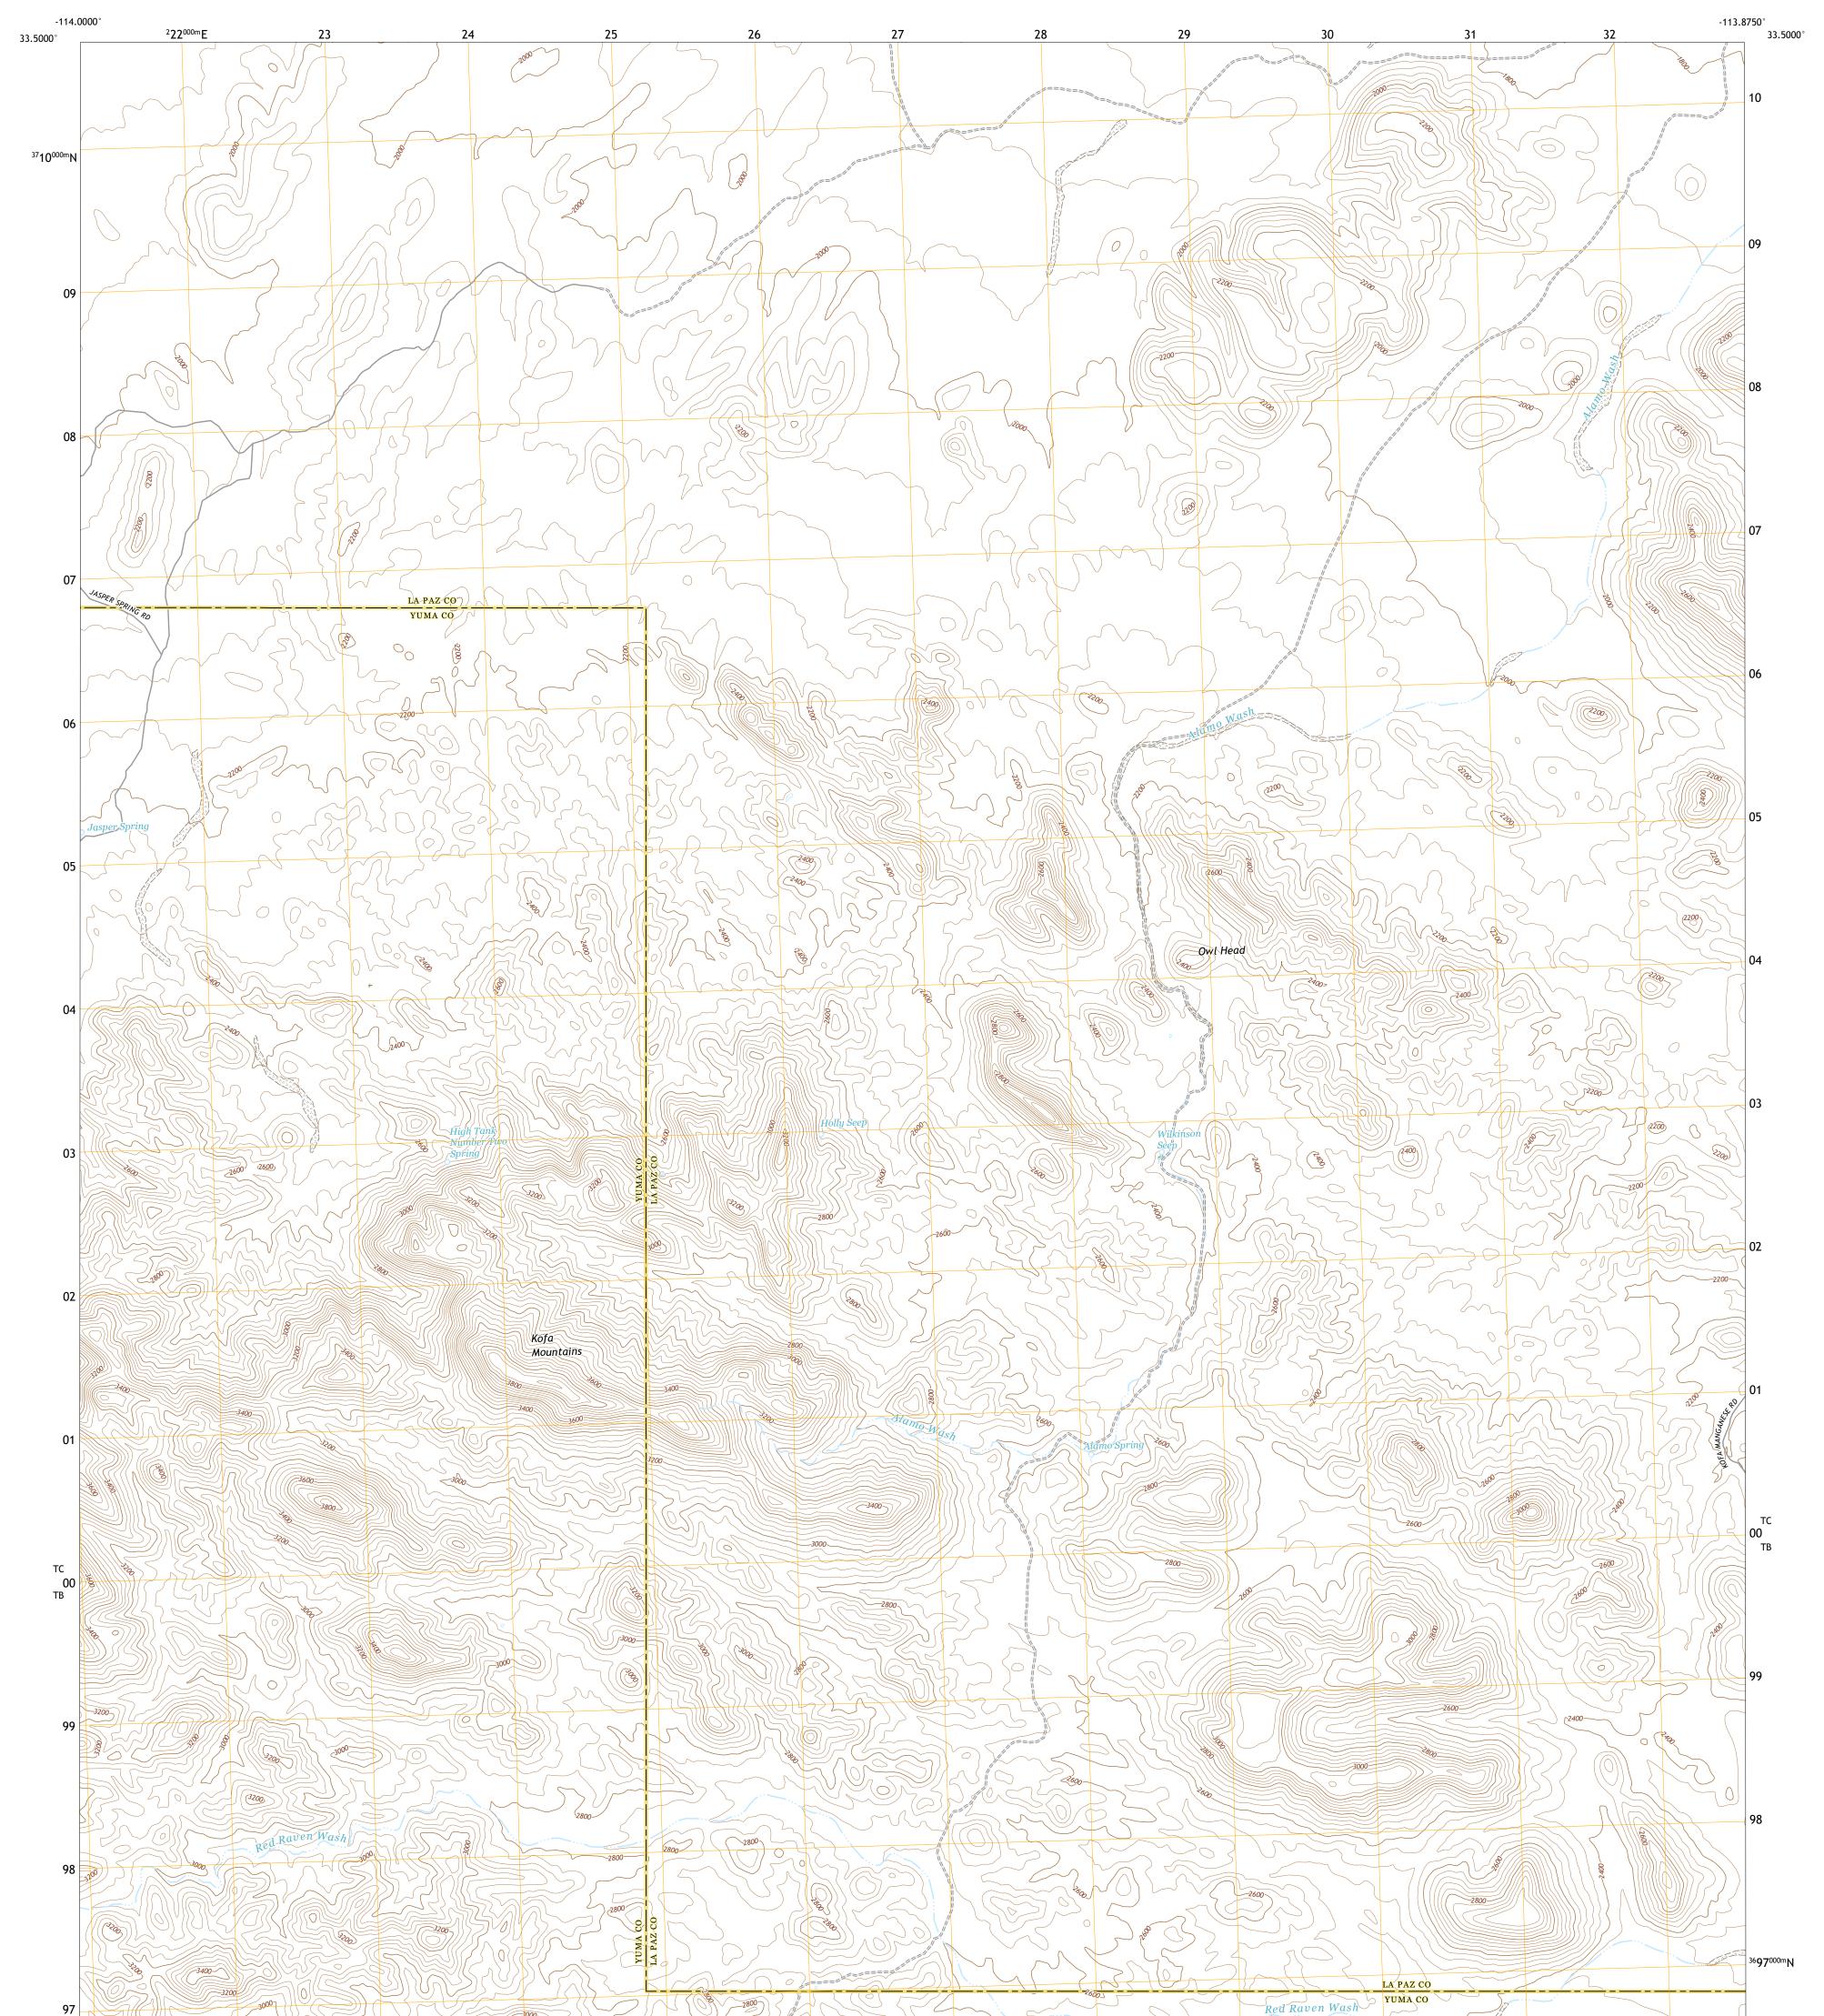

U.S. DEPARTMENT OF THE INTERIOR U.S. GEOLOGICAL SURVEY

The National Map US Topo OWL HEAD QUADRANGLE ARIZONA 7.5-MINUTE SERIES

**Produced by the United States Geological Survey** North American Datum of 1983 (NAD83) World Geodetic System of 1984 (WGS84). Projection and 1 000-meter grid:Universal Transverse Mercator, Zone 11S\12S This map is not a legal document. Boundaries may be generalized for this map scale. Private lands within government reservations may not be shown. Obtain permission before entering private lands.

Imagery......NAIP, July 2019 - July 2019 Roads......GNIS, 1980 - 2018 Names......GNIS, 1980 - 2010 Hydrography......Sational Hydrography Dataset, 2006 - 2019 Contours.....National Elevation Dataset, 2003 Boundaries.....Multiple sources; see metadata file 2018 - 2021 Public Land Survey System.....BLM, 2017 Wetlands......BLM, 2017