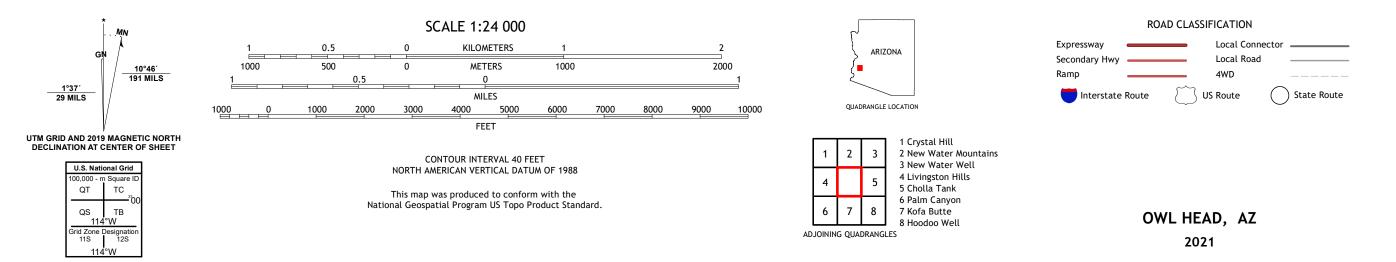

U.S. DEPARTMENT OF THE INTERIOR U.S. GEOLOGICAL SURVEY

The National Map US Topo OWL HEAD QUADRANGLE ARIZONA 7.5-MINUTE SERIES

**Produced by the United States Geological Survey** North American Datum of 1983 (NAD83) World Geodetic System of 1984 (WGS84). Projection and 1 000-meter grid:Universal Transverse Mercator, Zone 11S\12S This map is not a legal document. Boundaries may be generalized for this map scale. Private lands within government reservations may not be shown. Obtain permission before entering private lands.

Imagery......NAIP, July 2019 - July 2019 Roads......GNIS, 1980 - 2018 Names......GNIS, 1980 - 2010 Hydrography......Sational Hydrography Dataset, 2006 - 2019 Contours.....National Elevation Dataset, 2003 Boundaries.....Multiple sources; see metadata file 2018 - 2021 Public Land Survey System.....BLM, 2017 Wetlands......BLM, 2017