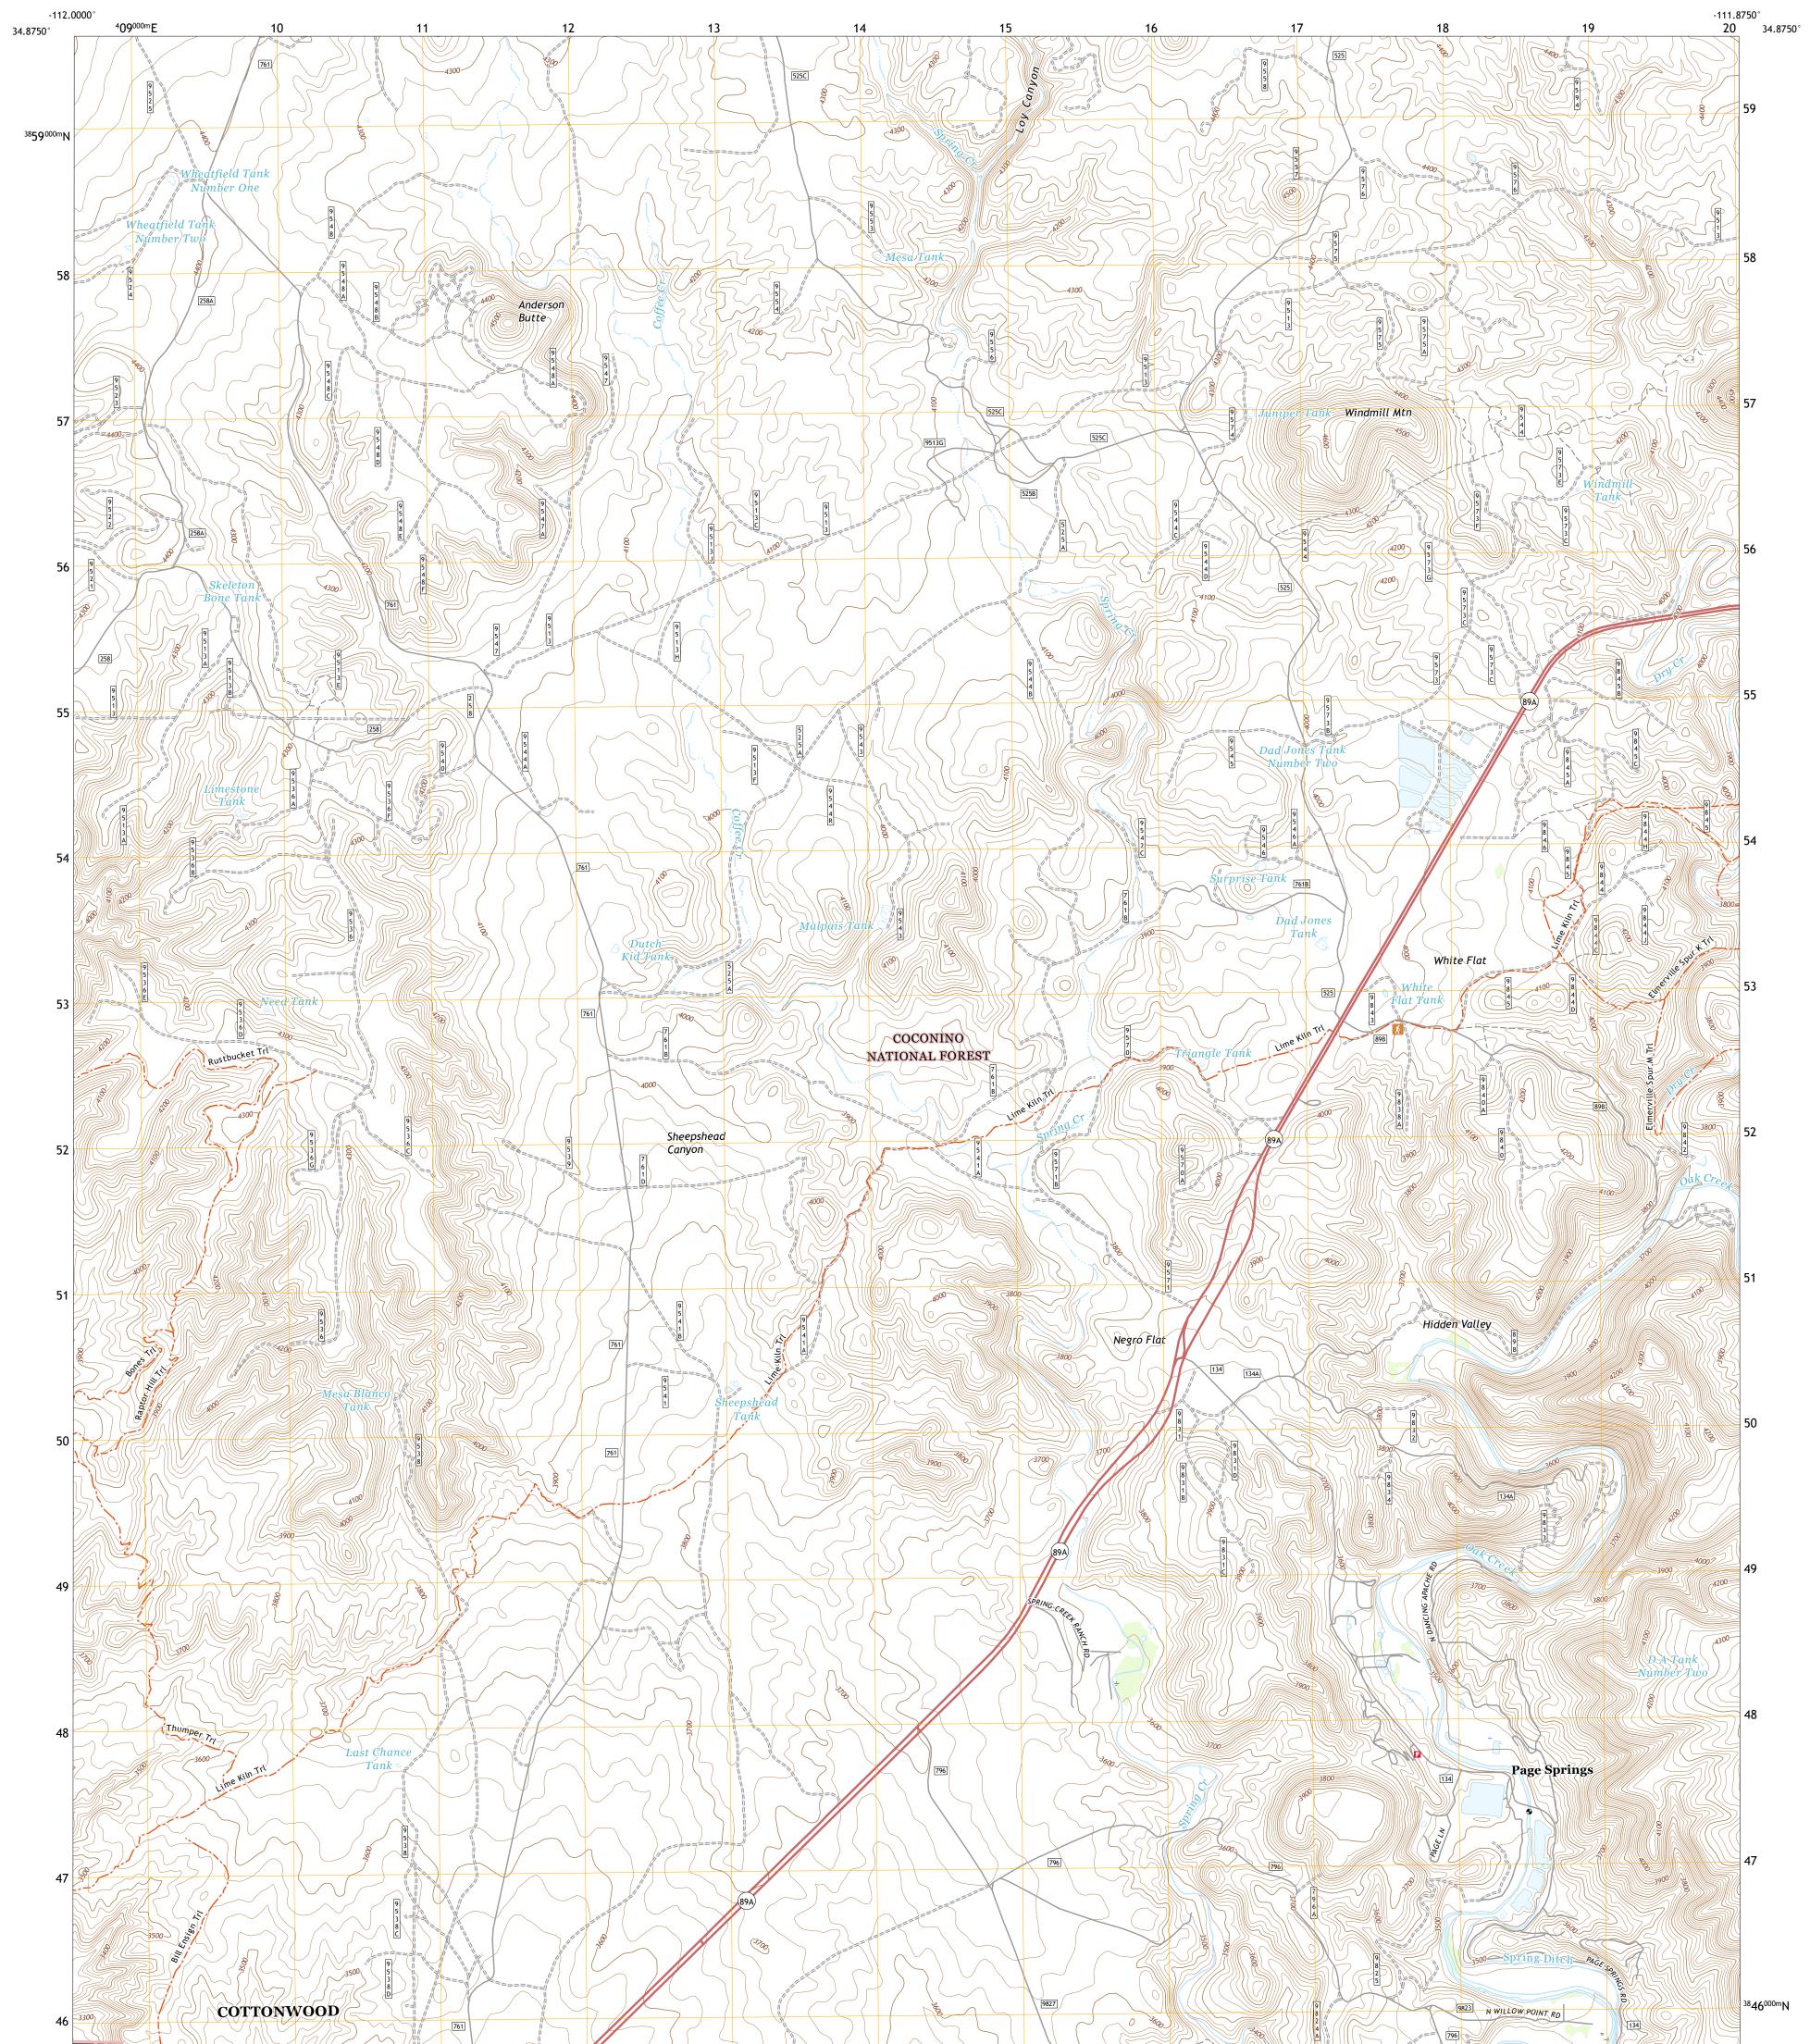

## U.S. DEPARTMENT OF THE INTERIOR U.S. GEOLOGICAL SURVEY

DUEST STATUE

PAGE SPRINGS QUADRANGLE ARIZONA - YAVAPAI COUNTY 7.5-MINUTE SERIES

Produced by the United States Geological Survey North American Datum of 1983 (NAD83) World Geodetic System of 1984 (WGS84). Projection and 1 000-meter grid:Universal Transverse Mercator, Zone 12S This map is not a legal document. Boundaries may be generalized for this map scale. Private lands within government reservations may not be shown. Obtain permission before entering private lands.