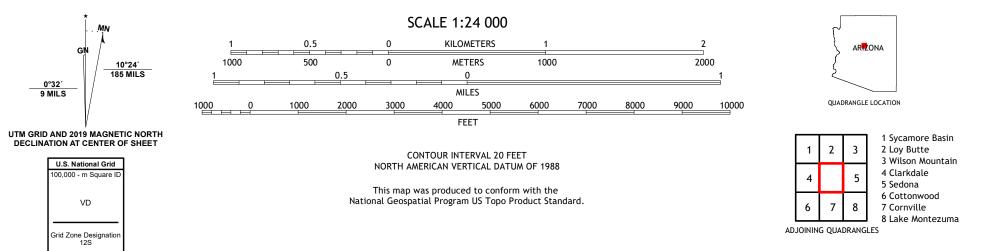

## U.S. DEPARTMENT OF THE INTERIOR U.S. GEOLOGICAL SURVEY

DUEST STATUE

PAGE SPRINGS QUADRANGLE ARIZONA - YAVAPAI COUNTY 7.5-MINUTE SERIES

Produced by the United States Geological Survey North American Datum of 1983 (NAD83) World Geodetic System of 1984 (WGS84). Projection and 1 000-meter grid:Universal Transverse Mercator, Zone 12S This map is not a legal document. Boundaries may be generalized for this map scale. Private lands within government reservations may not be shown. Obtain permission before entering private lands.