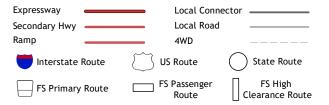

ROAD CLASSIFICATION

Check with local Forest Service unit for current travel conditions and restrictions.

2021