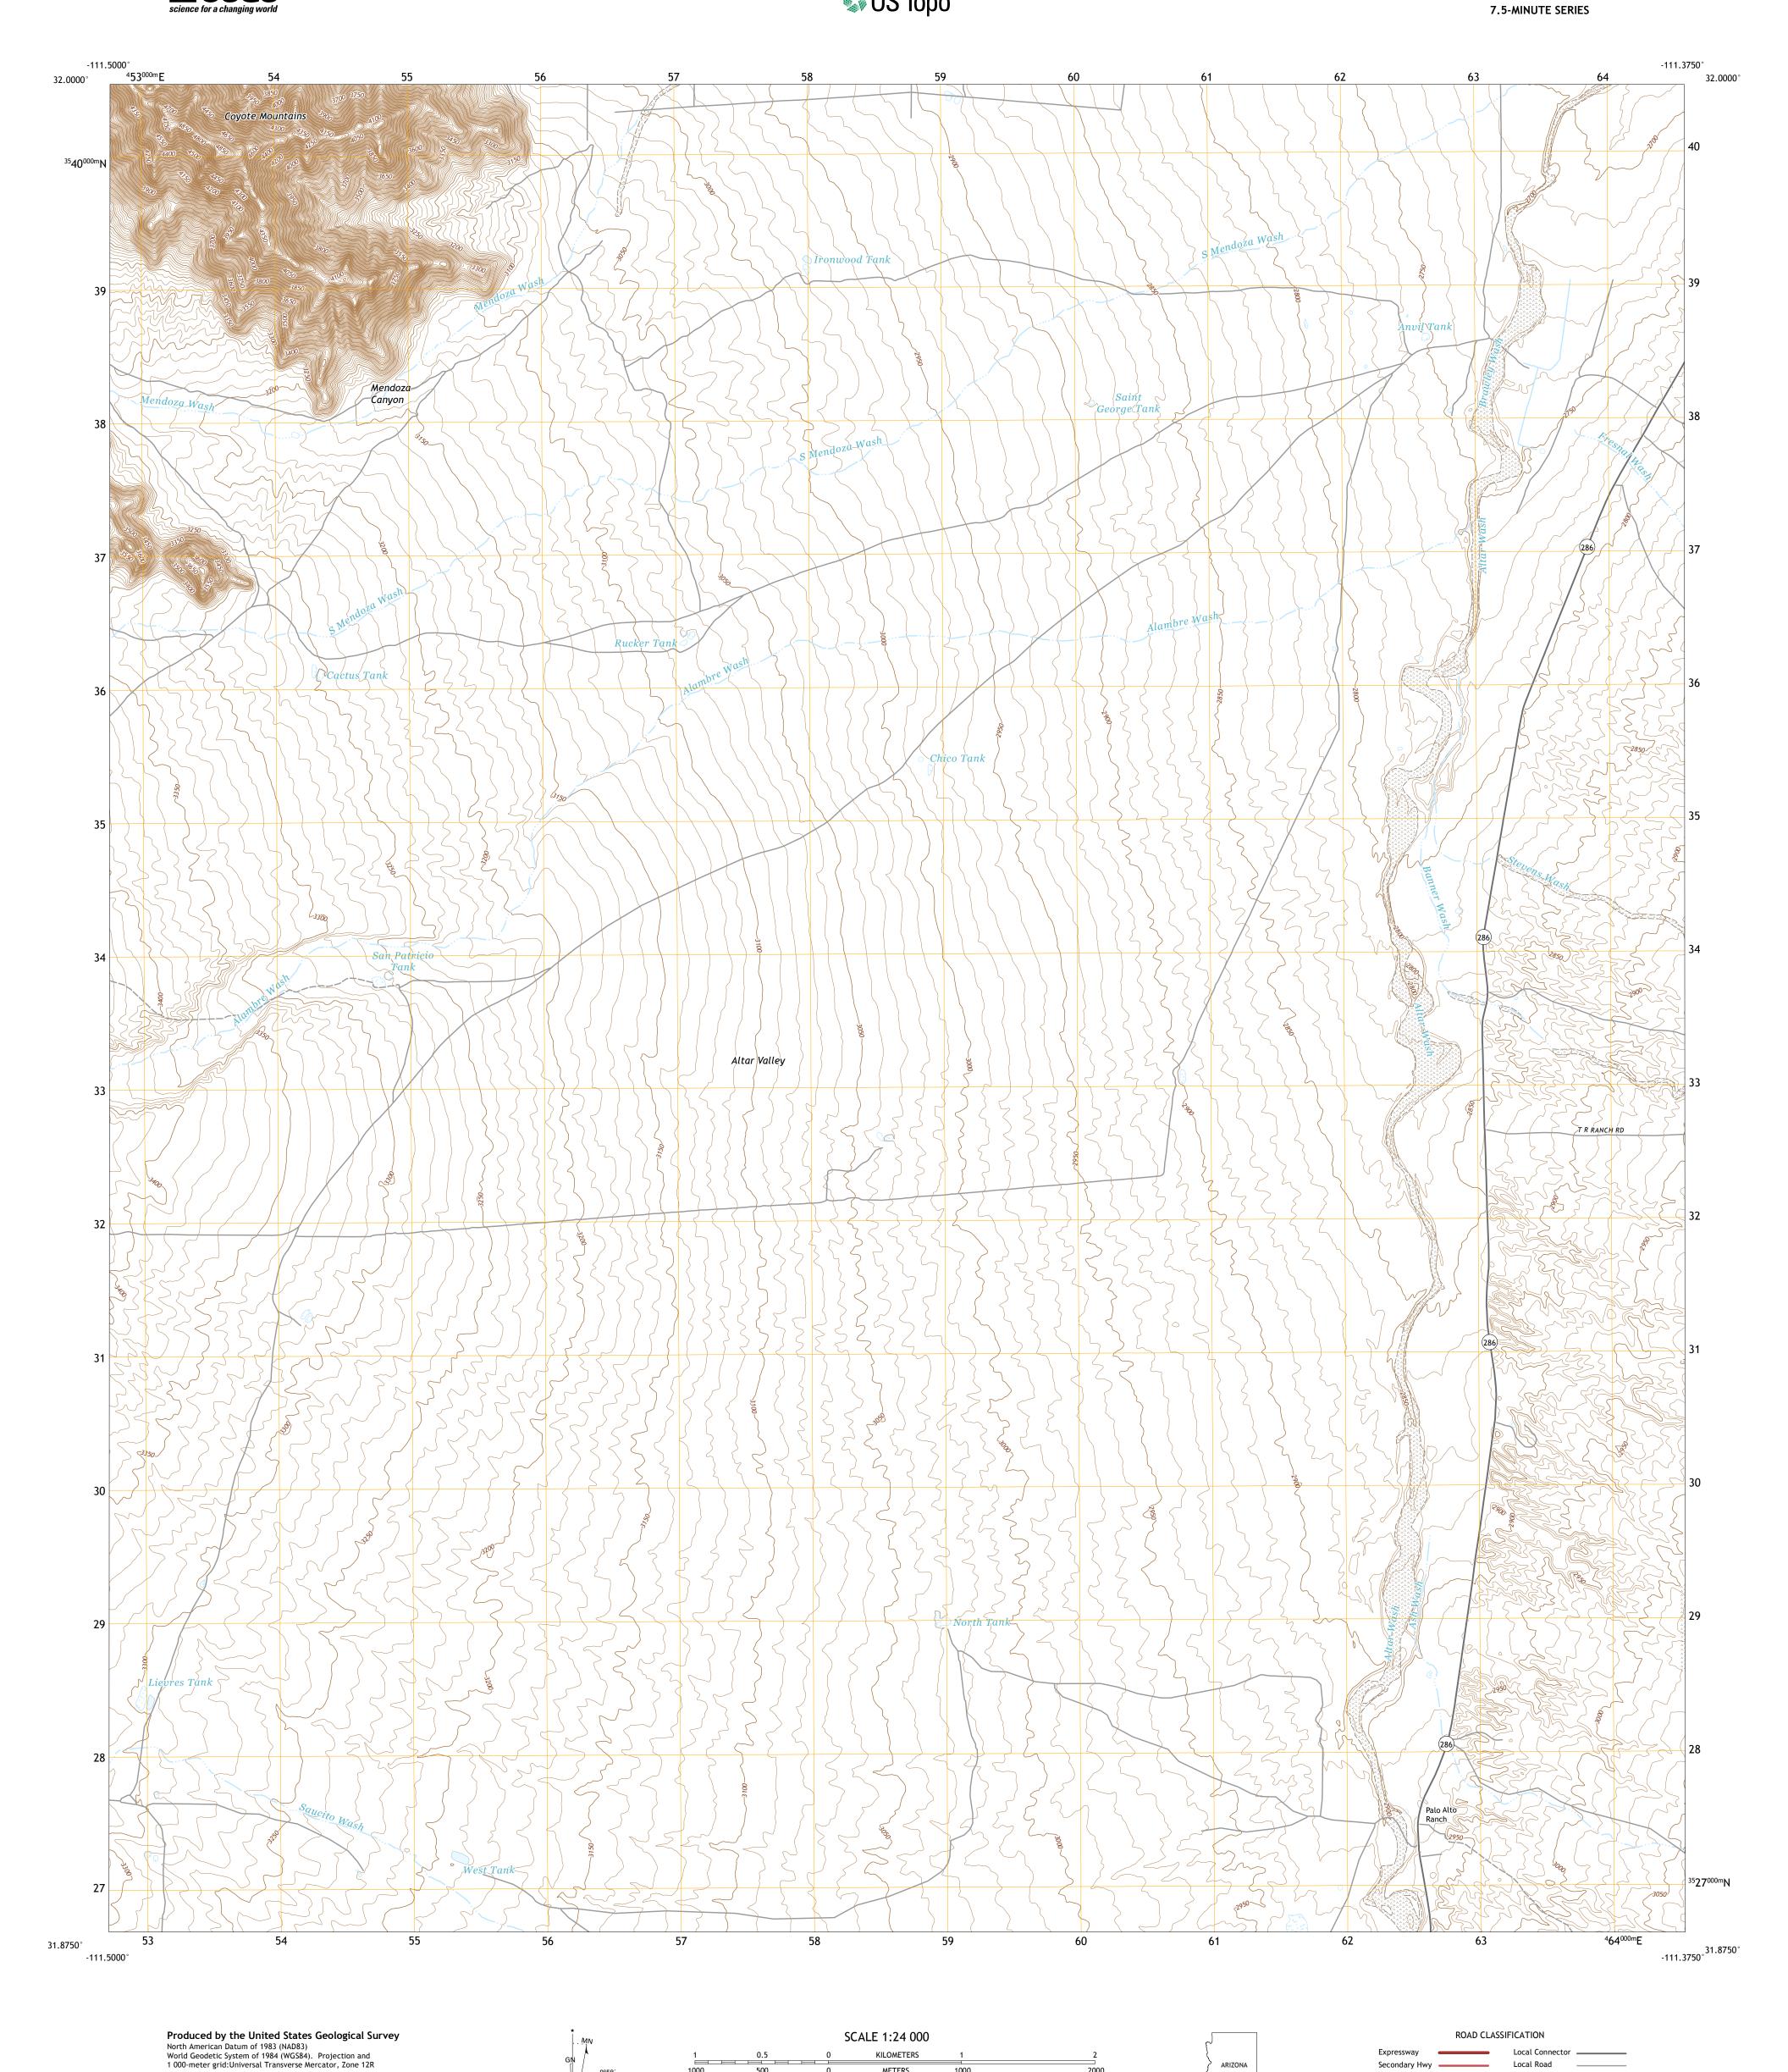

This map is not a legal document. Boundaries may be generalized for this map scale. Private lands within government reservations may not be shown. Obtain permission before

UTM GRID AND 2017 MAGNETIC NORTH DECLINATION AT CENTER OF SHEET

U.S. National Grid 100,000 - m Square ID

Grid Zone Designation 12R

entering private lands.

METERS

MILES

4000 5000

FEET

CONTOUR INTERVAL 10 FEET NORTH AMERICAN VERTICAL DATUM OF 1988

This map was produced to conform with the National Geospatial Program US Topo Product Standard, 2011. A metadata file associated with this product is draft version 0.6.18

Local Road

State Route

4WD

US Route

Secondary Hwy

Interstate Route

ARIZONA

QUADRANGLE LOCATION

ADJOINING QUADRANGLES

1 Pan Tak 2 San Pedro 3 Three Points

5 Stevens Mountain

6 Baboquivari Peak 7 Fresno Wash 8 Penitas Hills

4 Kitt Peak