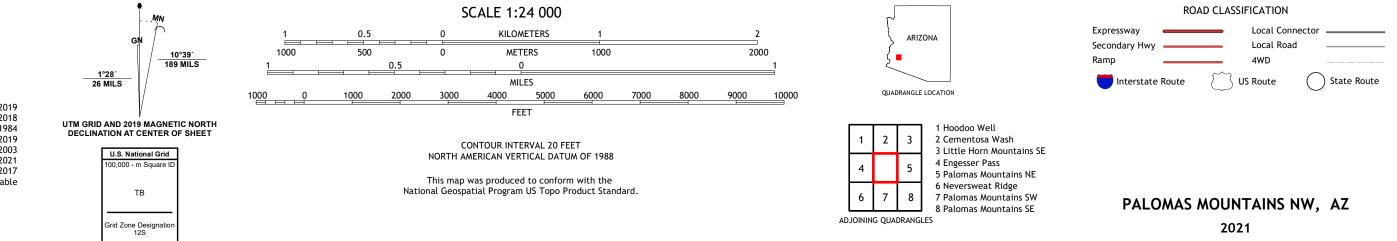

## U.S. DEPARTMENT OF THE INTERIOR U.S. GEOLOGICAL SURVEY

PALOMAS MOUNTAINS NW QUADRANGLE ARIZONA - YUMA COUNTY 7.5-MINUTE SERIES

**Produced by the United States Geological Survey** North American Datum of 1983 (NAD83) World Geodetic System of 1984 (WGS84). Projection and 1 000-meter grid:Universal Transverse Mercator, Zone 12S This map is not a legal document. Boundaries may be generalized for this map scale. Private lands within government reservations may not be shown. Obtain permission before entering private lands.