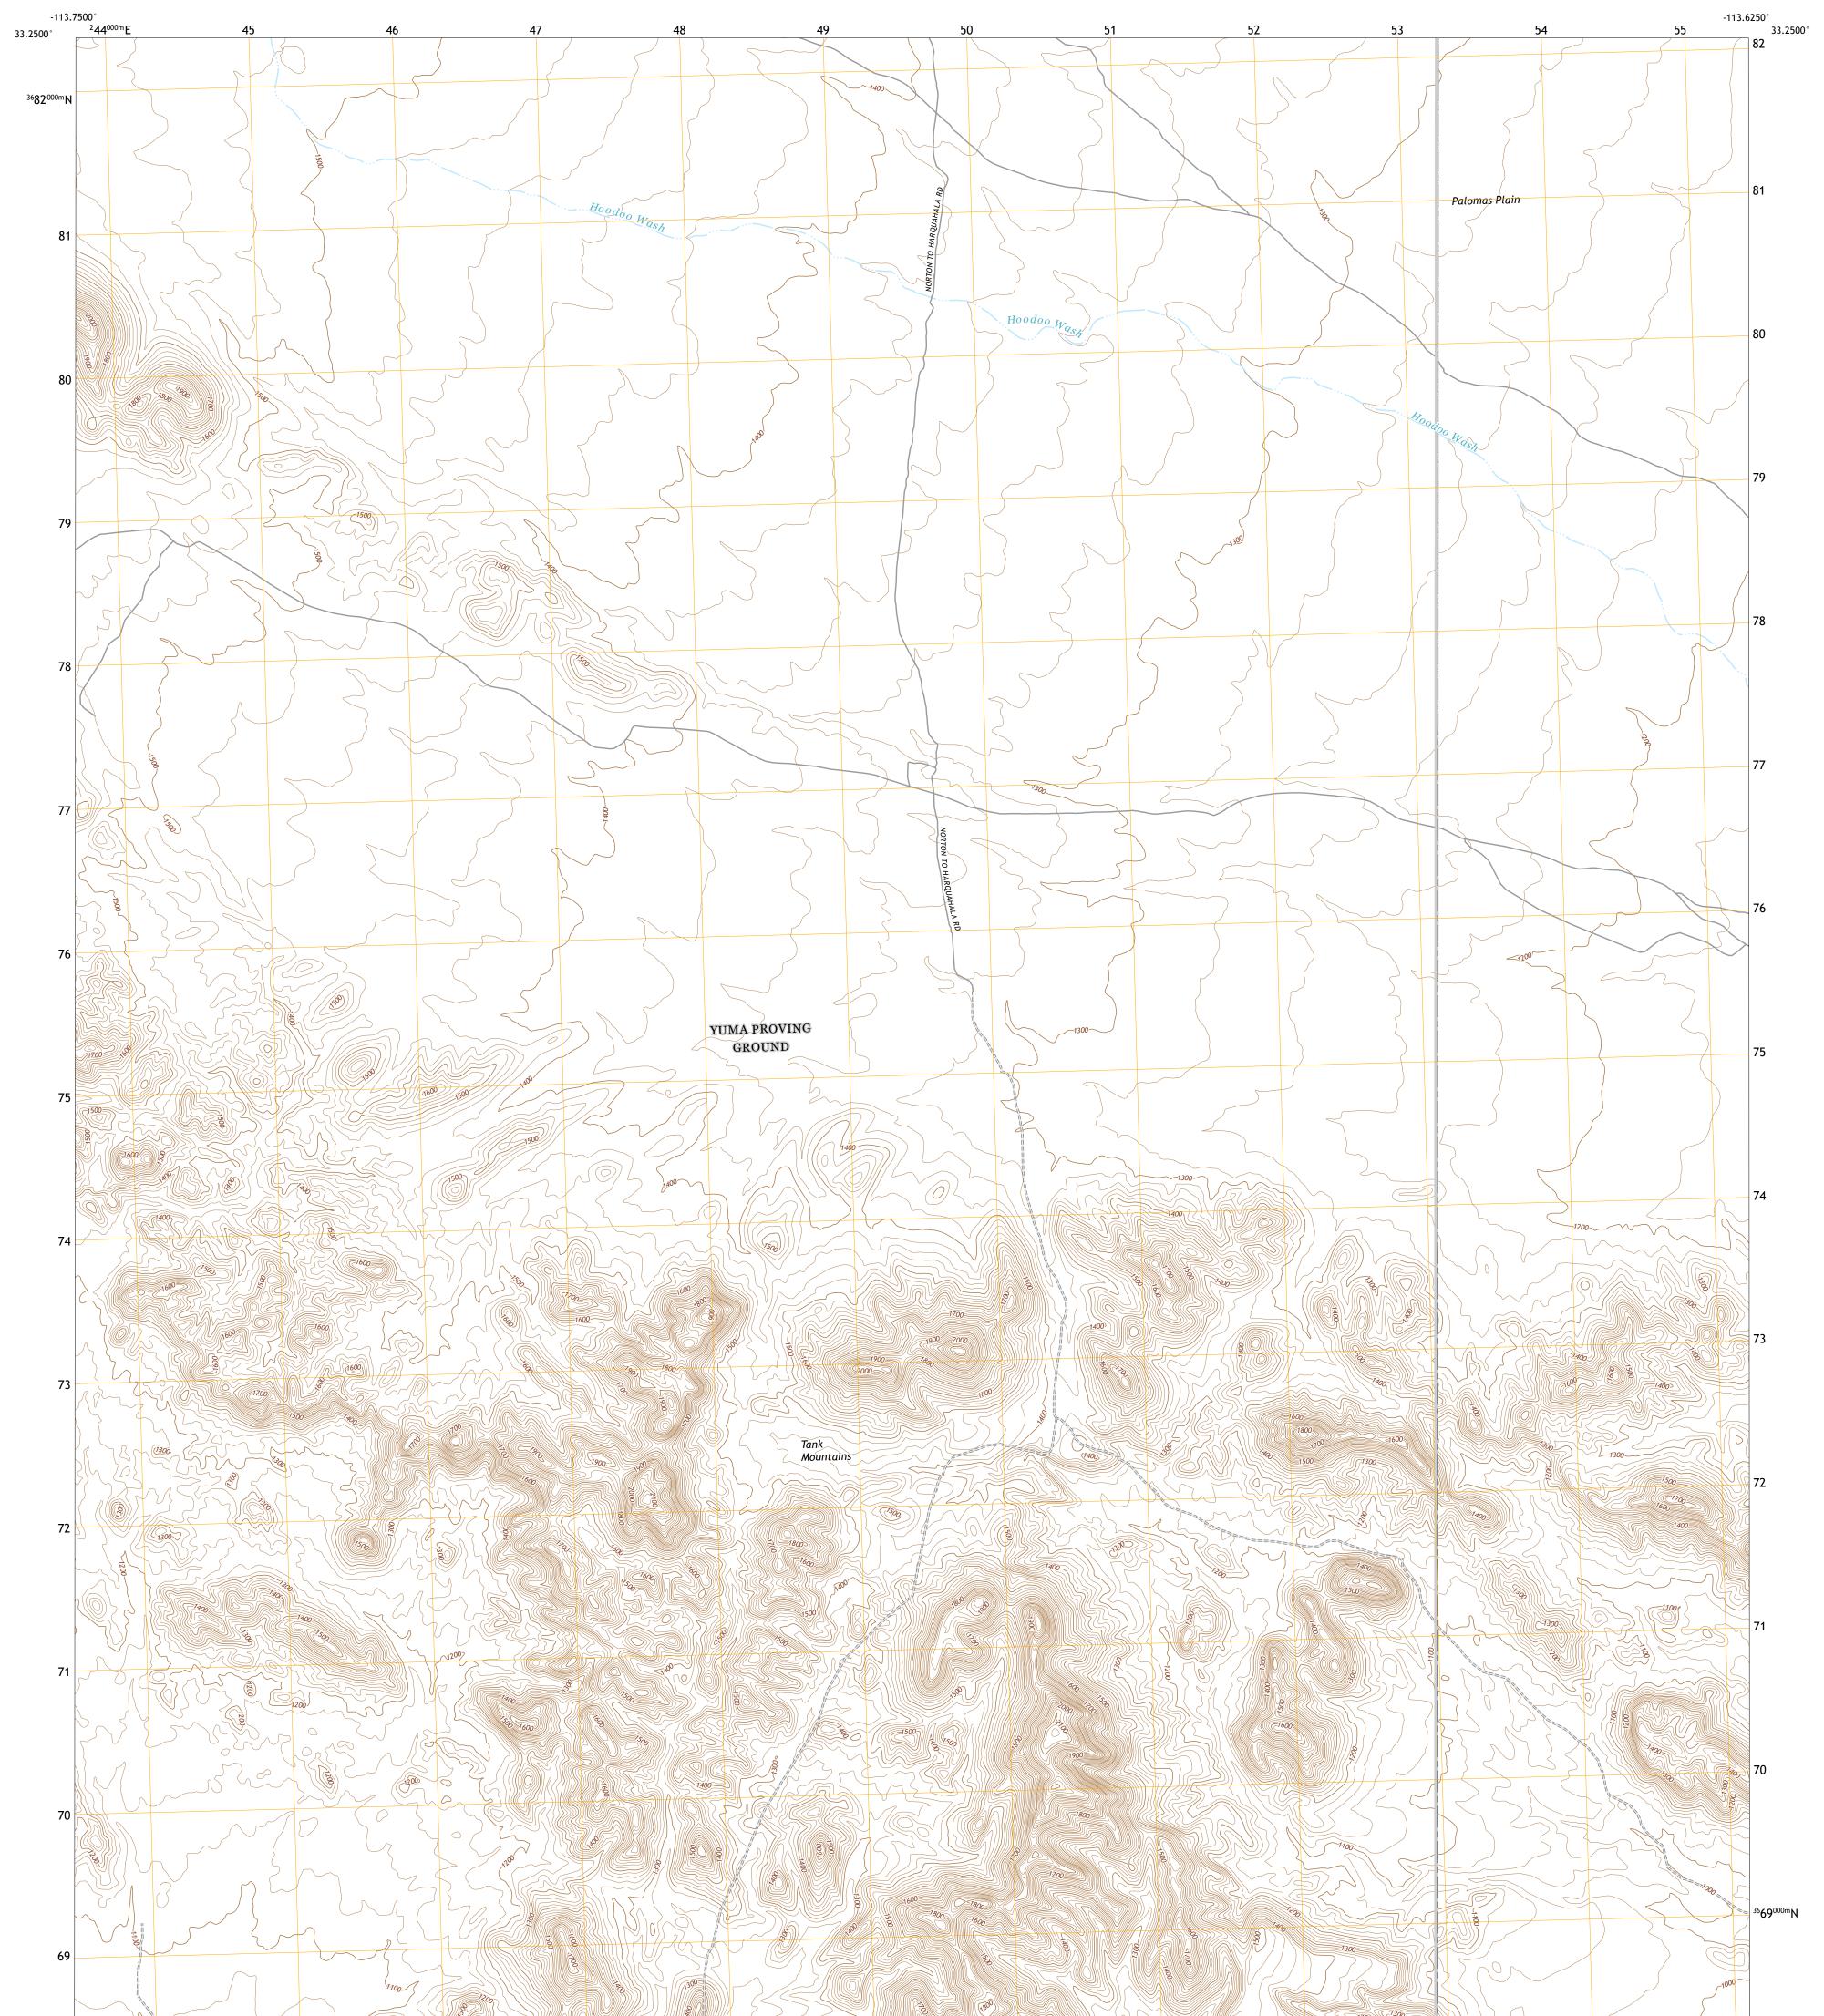

## U.S. DEPARTMENT OF THE INTERIOR U.S. GEOLOGICAL SURVEY

PALOMAS MOUNTAINS NW QUADRANGLE ARIZONA - YUMA COUNTY 7.5-MINUTE SERIES

**Produced by the United States Geological Survey** North American Datum of 1983 (NAD83) World Geodetic System of 1984 (WGS84). Projection and 1 000-meter grid:Universal Transverse Mercator, Zone 12S This map is not a legal document. Boundaries may be generalized for this map scale. Private lands within government reservations may not be shown. Obtain permission before entering private lands.

Imagery......NAIP, June 2019 - July 2019 Roads......GNIS, 1980 - 2018 Names......GNIS, 1980 - 1984 Hydrography......Sational Hydrography Dataset, 2006 - 2019 Contours.....National Elevation Dataset, 2003 Boundaries.....Multiple sources; see metadata file 2019 - 2021 Public Land Survey System.....BLM, 2017 Wetlands.....BLM, 2017