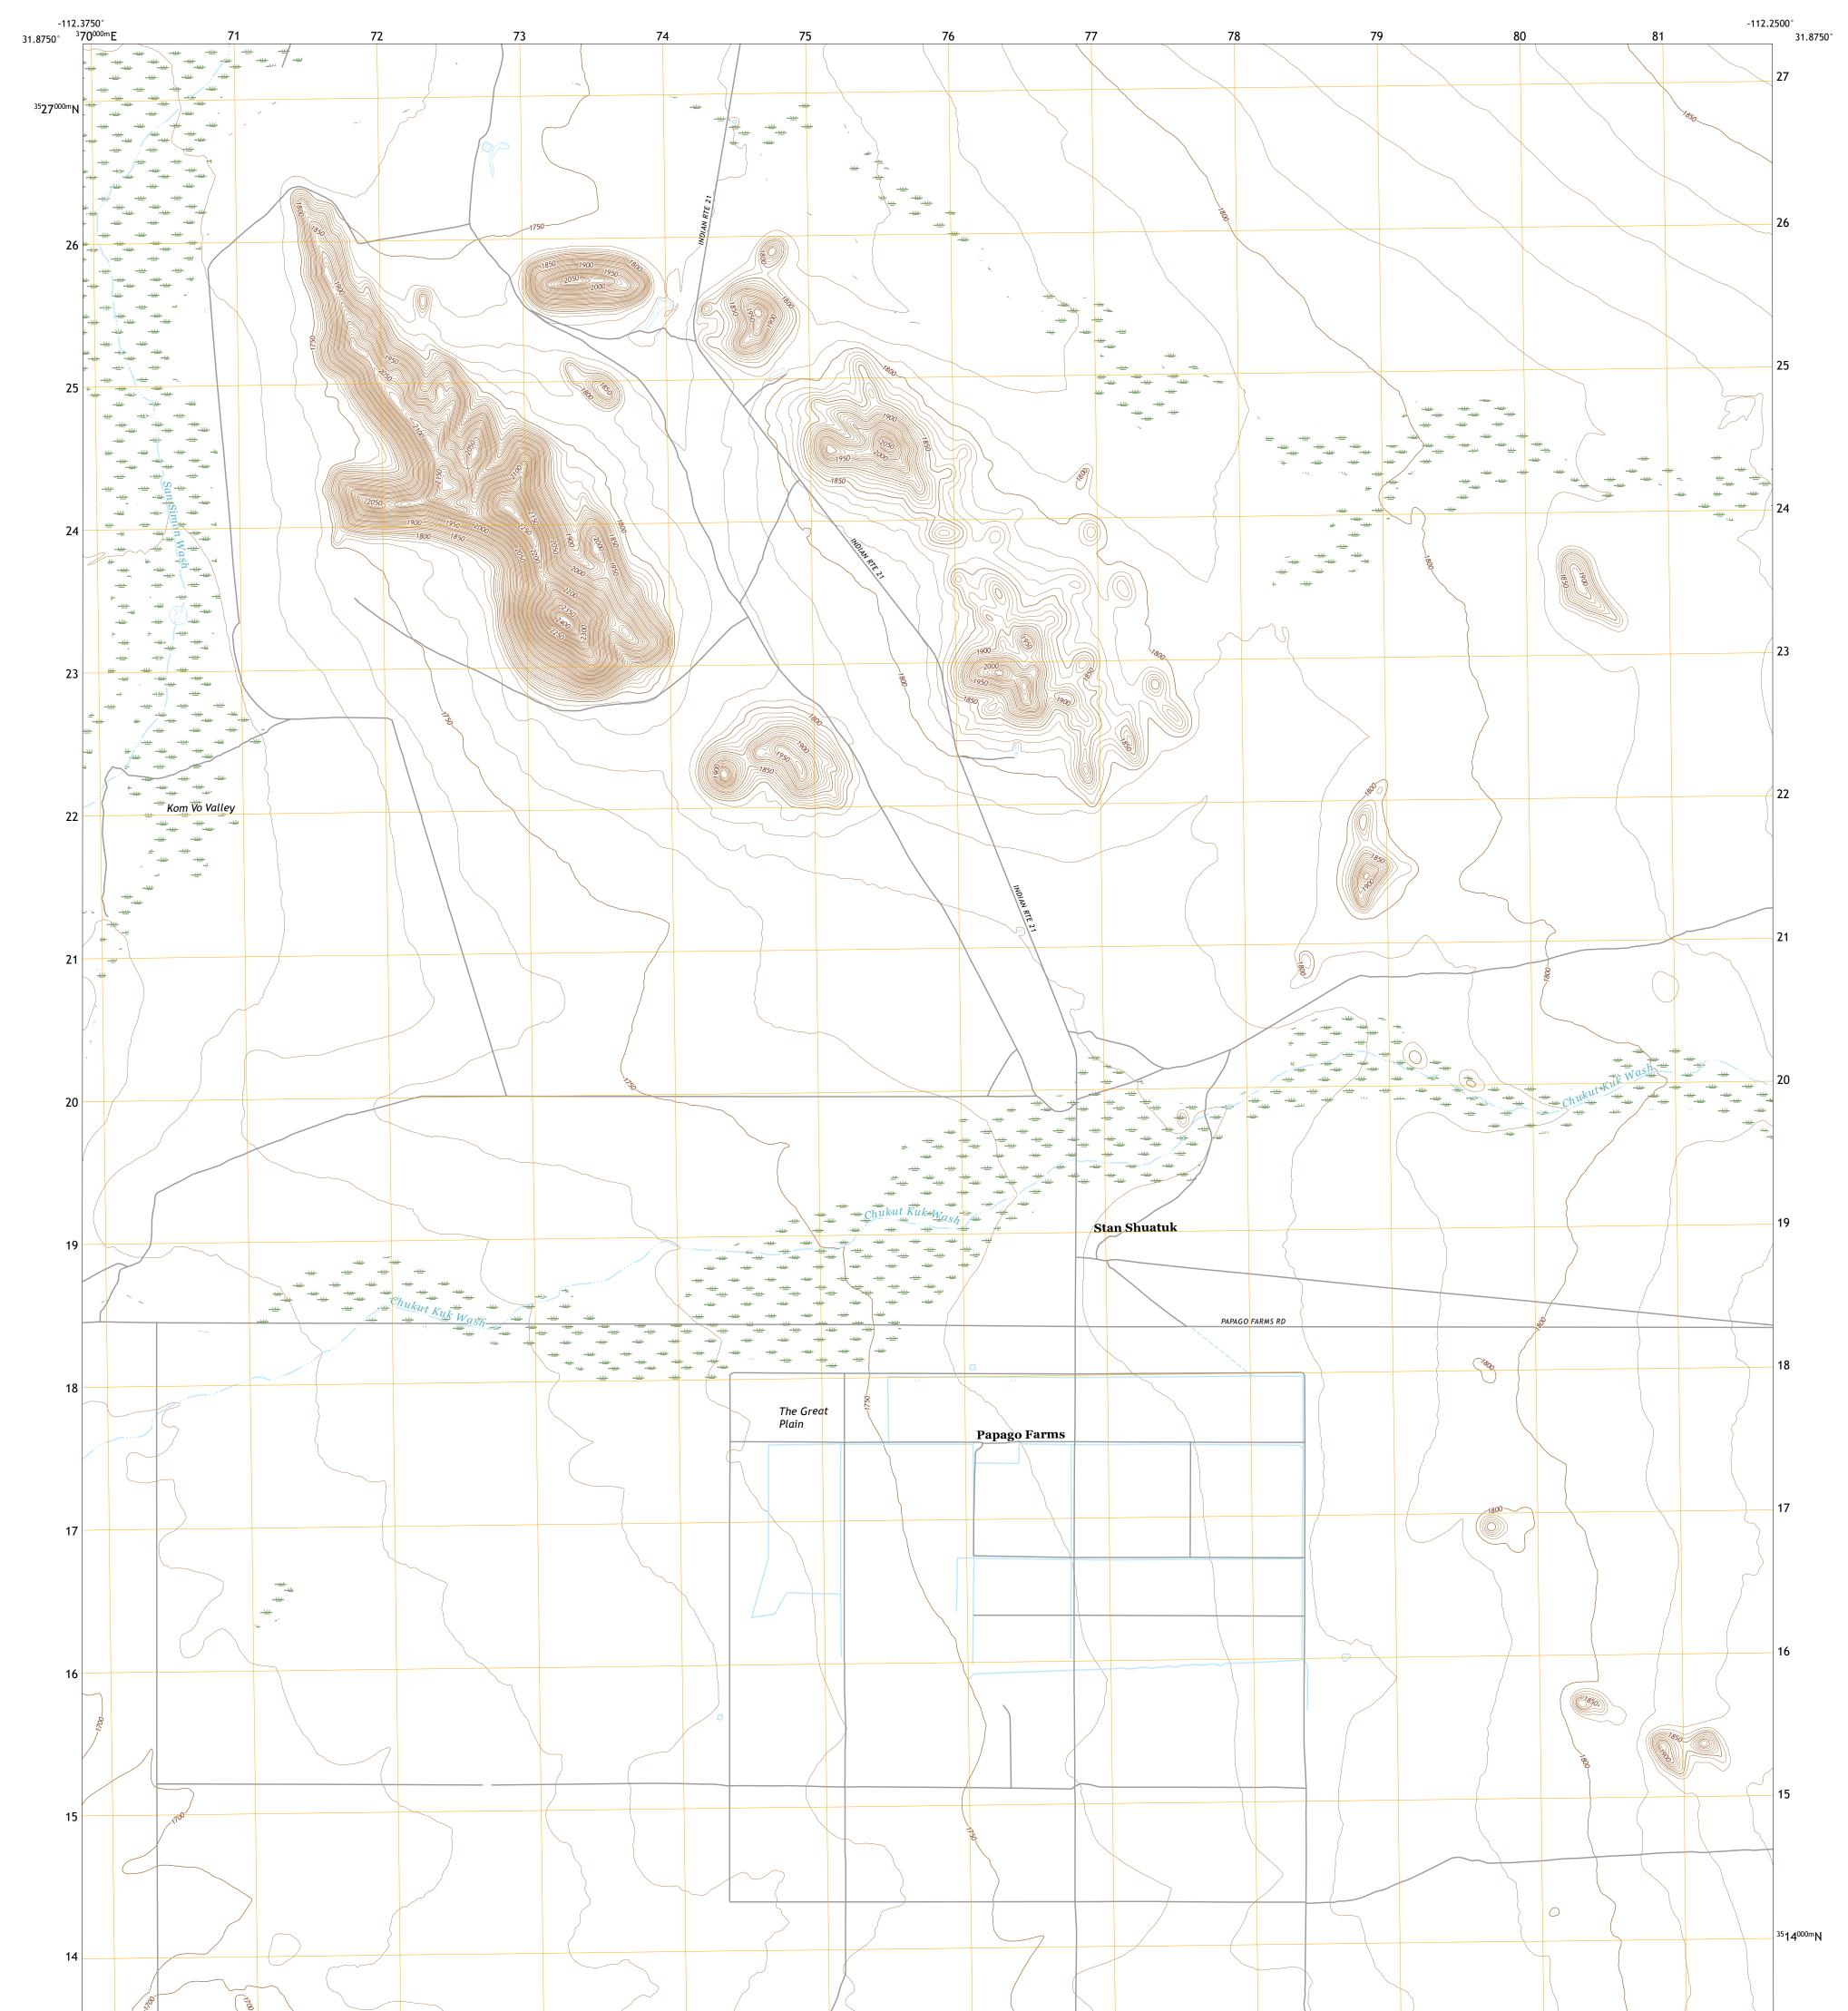

## U.S. DEPARTMENT OF THE INTERIOR U.S. GEOLOGICAL SURVEY

Produced by the United States Geological Survey North American Datum of 1983 (NAD83) World Geodetic System of 1984 (WGS84). Projection and 1 000-meter grid:Universal Transverse Mercator, Zone 12R This map is not a legal document. Boundaries may be generalized for this map scale. Private lands within government reservations may not be shown. Obtain permission before entering private lands.

Imagery......NAIP, June 2019 - June 2019 Roads......GNIS, 1980 - 2018 Names......GNIS, 1980 - 2018 Hydrography......GNIS, 1980 - 2018 Hydrography......National Hydrography Dataset, 2003 - 2019 Contours.....National Elevation Dataset, 2003 Boundaries.....Multiple sources; see metadata file 2019 - 2021 Public Land Survey System......BLM, 2017 Wetlands......BLM, 2017