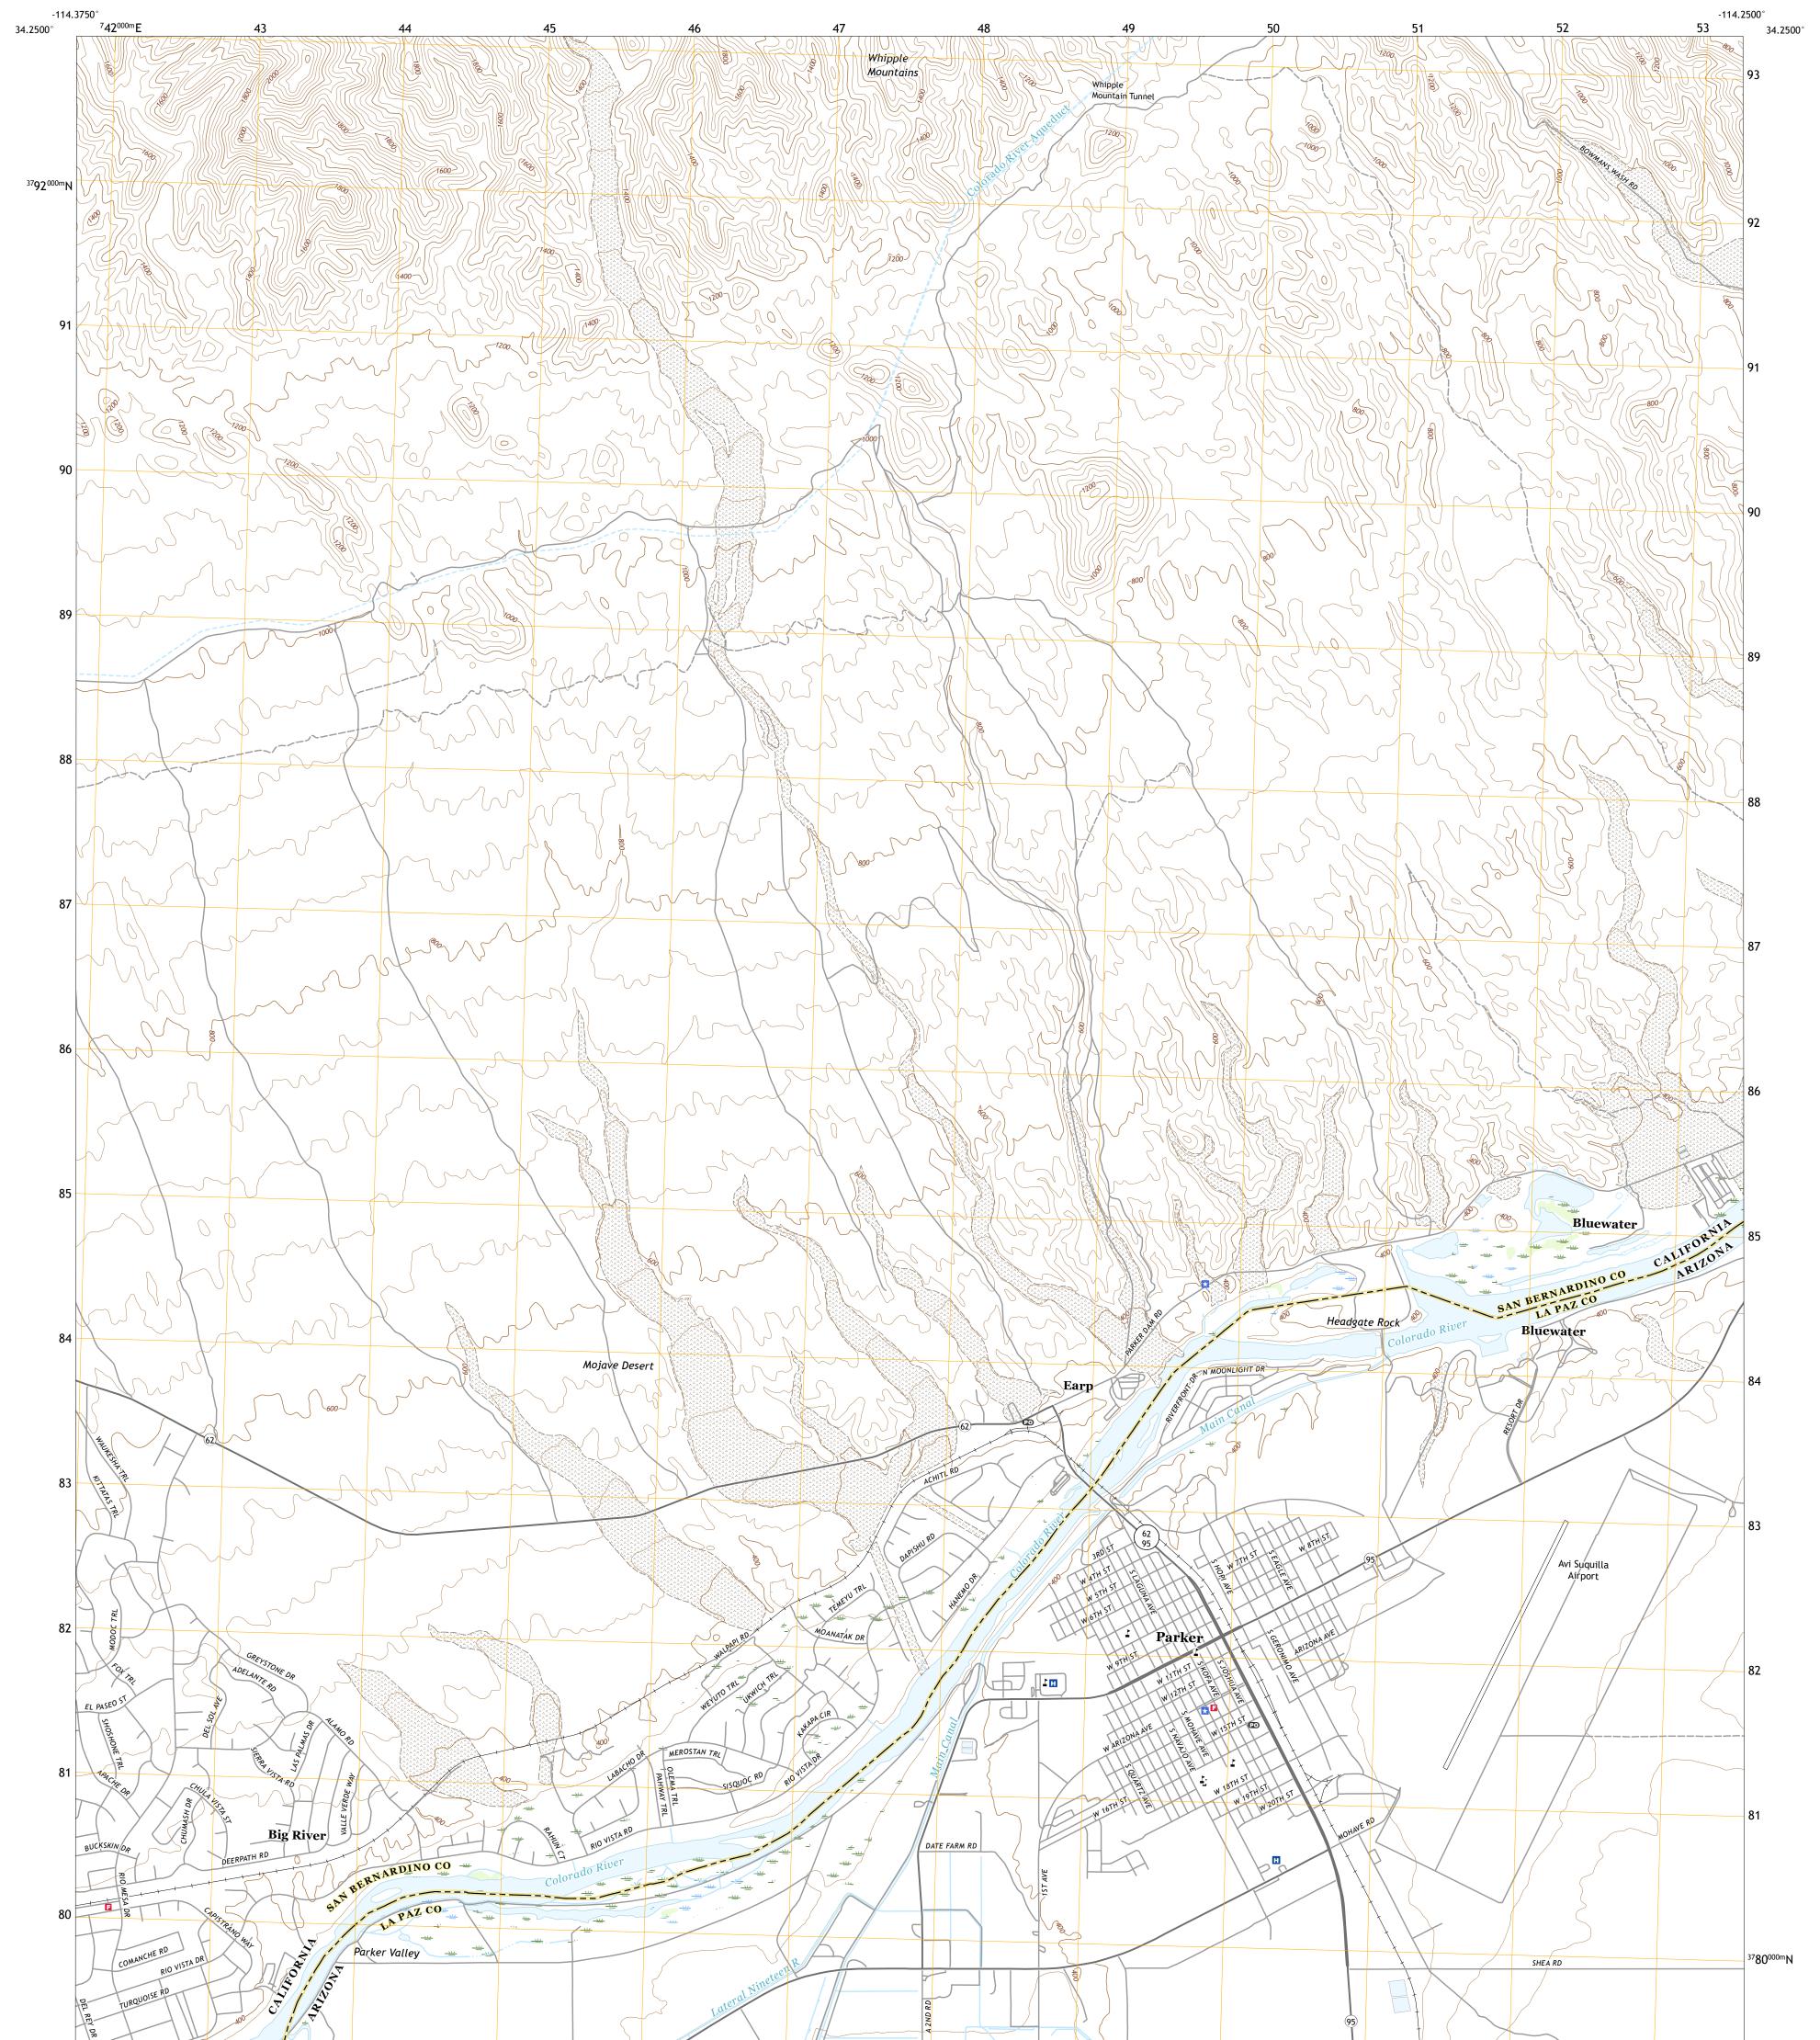

## U.S. DEPARTMENT OF THE INTERIOR U.S. GEOLOGICAL SURVEY

Produced by the United States Geological Survey North American Datum of 1983 (NAD83) World Geodetic System of 1984 (WGS84). Projection and 1 000-meter grid:Universal Transverse Mercator, Zone 11S This map is not a legal document. Boundaries may be generalized for this map scale. Private lands within government reservations may not be shown. Obtain permission before entering private lands.

Imagery......NAIP, June 2015 - October 2016Roads......U.S.CensusNames......GNIS, 1980 - 2018Hydrography.....National Hydrography Dataset, 2006 - 2015Contours....National Elevation Dataset, 2002 - 2006Boundaries.....Multiplesources; seePublic Land Survey System......BLM, 2017 - 2018Wetlands.....FWSNational WetlandsInventory1973 - 2012

## NSN. 7 6 4 3 0 1 6 3 5 4 7 9 7 NGA REF NO. US GSX24 K 3 4 2 3 8