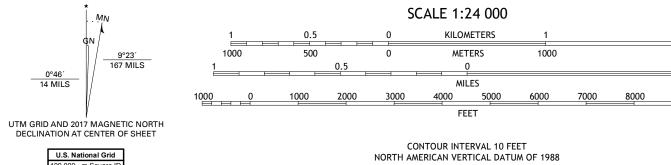

XA

Grid Zone Designation 12S

Produced by the United States Geological Survey

North American Datum of 1983 (NAD83) World Geodetic System of 1984 (WGS84). Projection and 1 000-meter grid:Universal Transverse Mercator, Zone 12S\12R