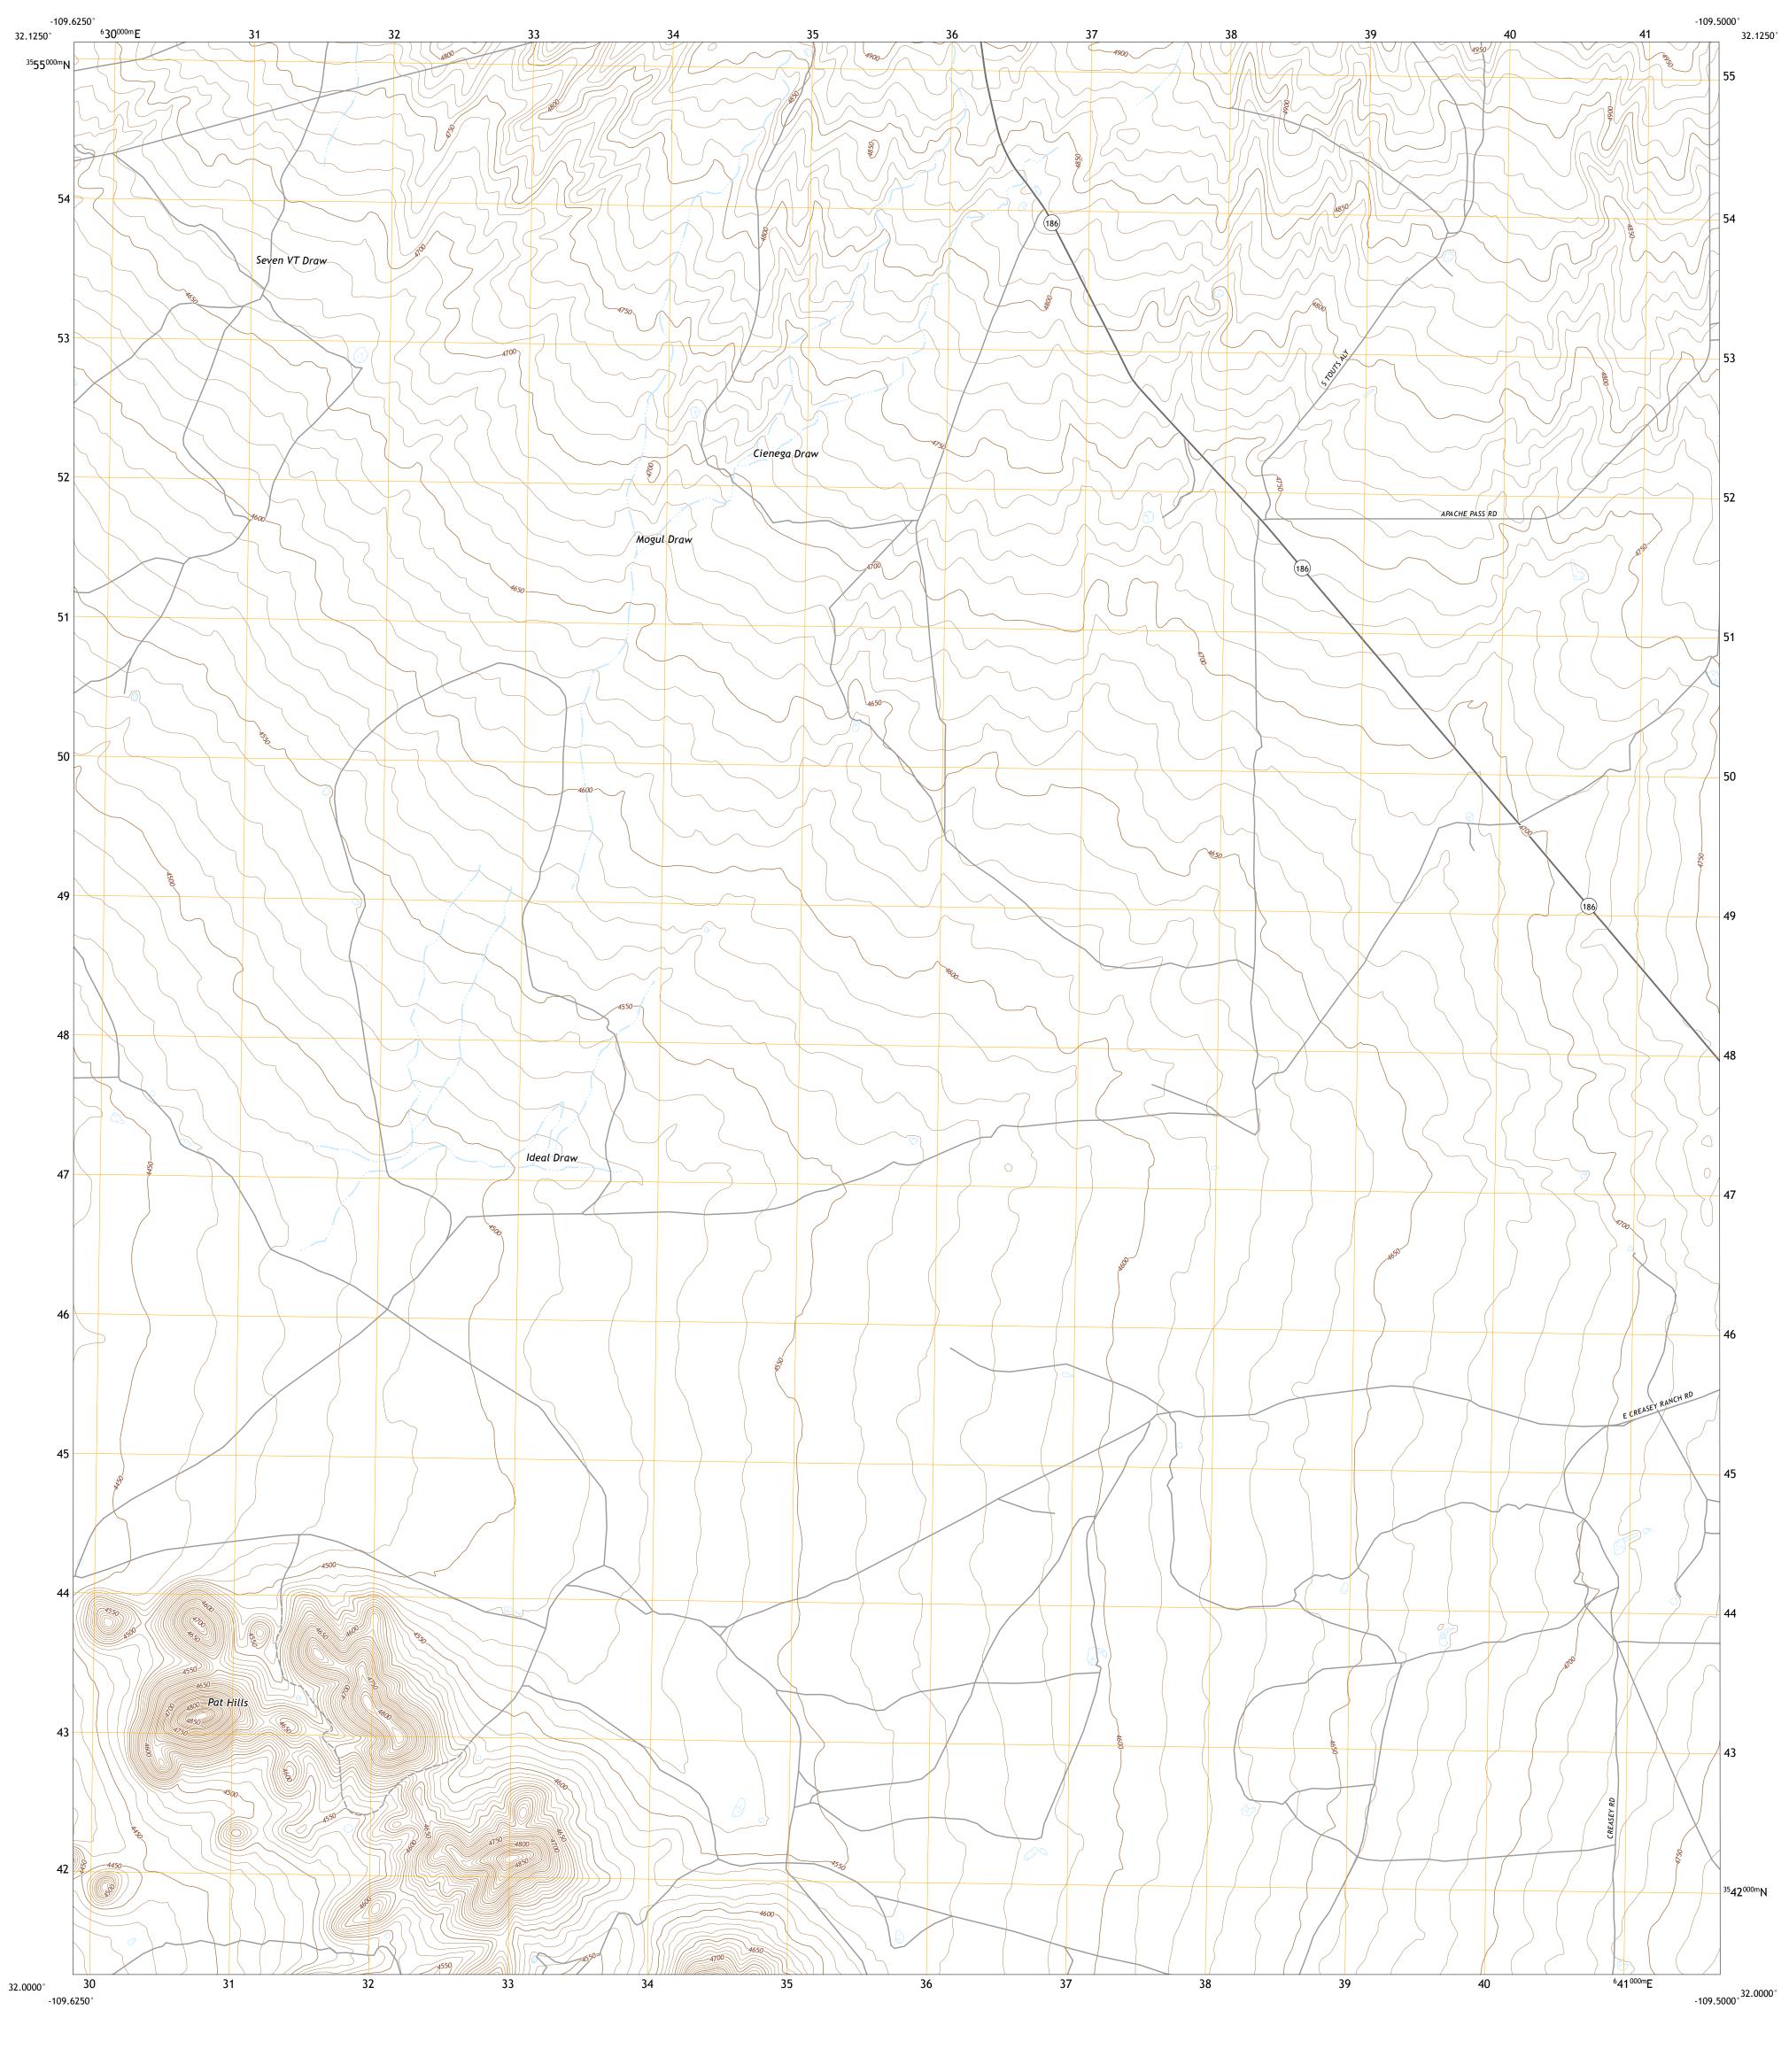

XA

Grid Zone Designation 12S

Produced by the United States Geological Survey

North American Datum of 1983 (NAD83) World Geodetic System of 1984 (WGS84). Projection and 1 000-meter grid:Universal Transverse Mercator, Zone 12S\12R