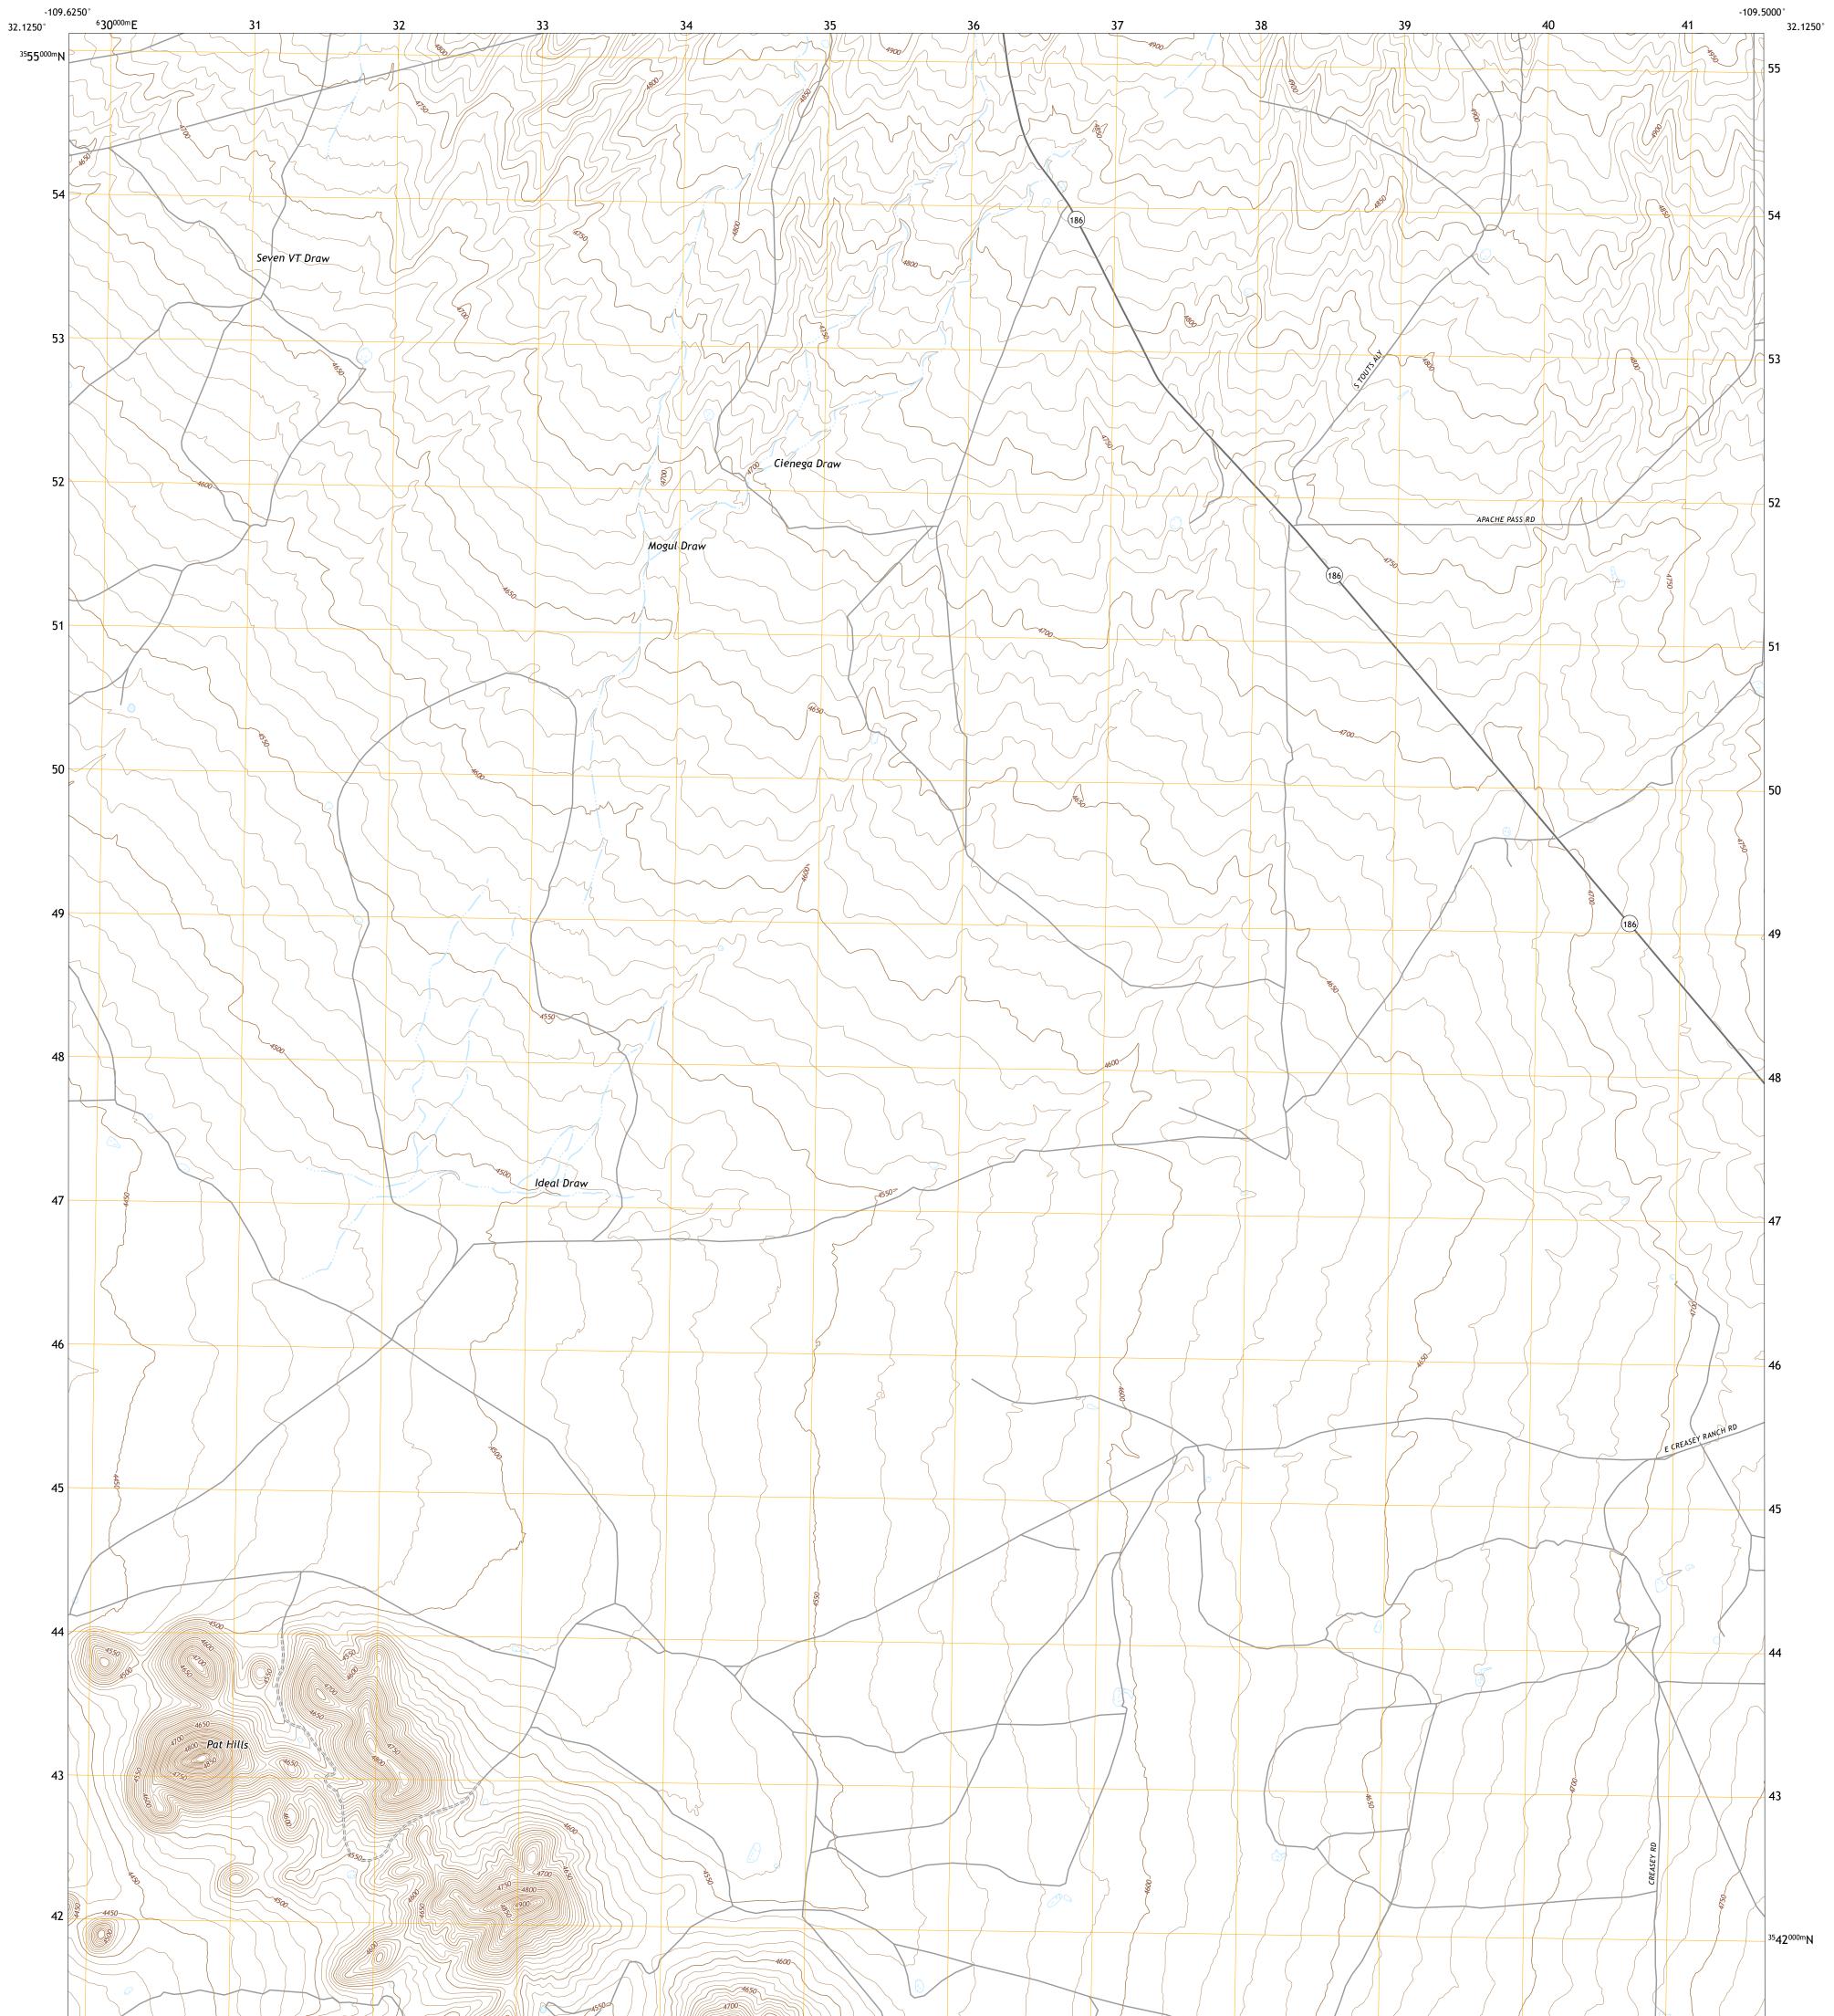

## U.S. DEPARTMENT OF THE INTERIOR U.S. GEOLOGICAL SURVEY

PAT HILLS NORTH QUADRANGLE ARIZONA - COCHISE COUNTY 7.5-MINUTE SERIES

Produced by the United States Geological Survey North American Datum of 1983 (NAD83) World Geodetic System of 1984 (WGS84). Projection and 1 000-meter grid:Universal Transverse Mercator, Zone 12S\12R This map is not a legal document. Boundaries may be generalized for this map scale. Private lands within government reservations may not be shown. Obtain permission before entering private lands.

 Imagery......NAIP, June 2019 - June 2019

 Roads.....NAIP, June 2019 - June 2019

 Roads.....Naional Hydrography

 Hydrography.....National Hydrography Dataset, 2004 - 2019

 Contours......National Hydrography Dataset, 2020

 Boundaries......Multiple sources; see metadata file 2019 - 2021

 Public Land Survey System.......BLM, 2017

 Wetlands......FWS National Wetlands Inventory Not Available