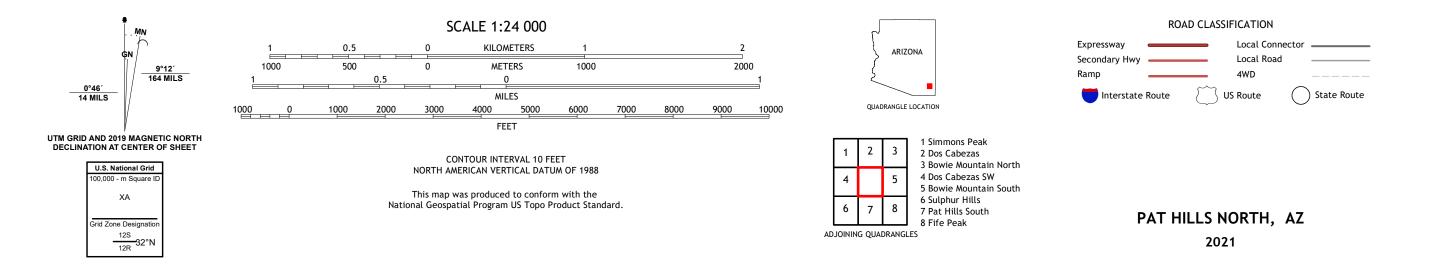

## U.S. DEPARTMENT OF THE INTERIOR U.S. GEOLOGICAL SURVEY

PAT HILLS NORTH QUADRANGLE ARIZONA - COCHISE COUNTY 7.5-MINUTE SERIES

Produced by the United States Geological Survey North American Datum of 1983 (NAD83) World Geodetic System of 1984 (WGS84). Projection and 1 000-meter grid:Universal Transverse Mercator, Zone 12S\12R This map is not a legal document. Boundaries may be generalized for this map scale. Private lands within government reservations may not be shown. Obtain permission before entering private lands.