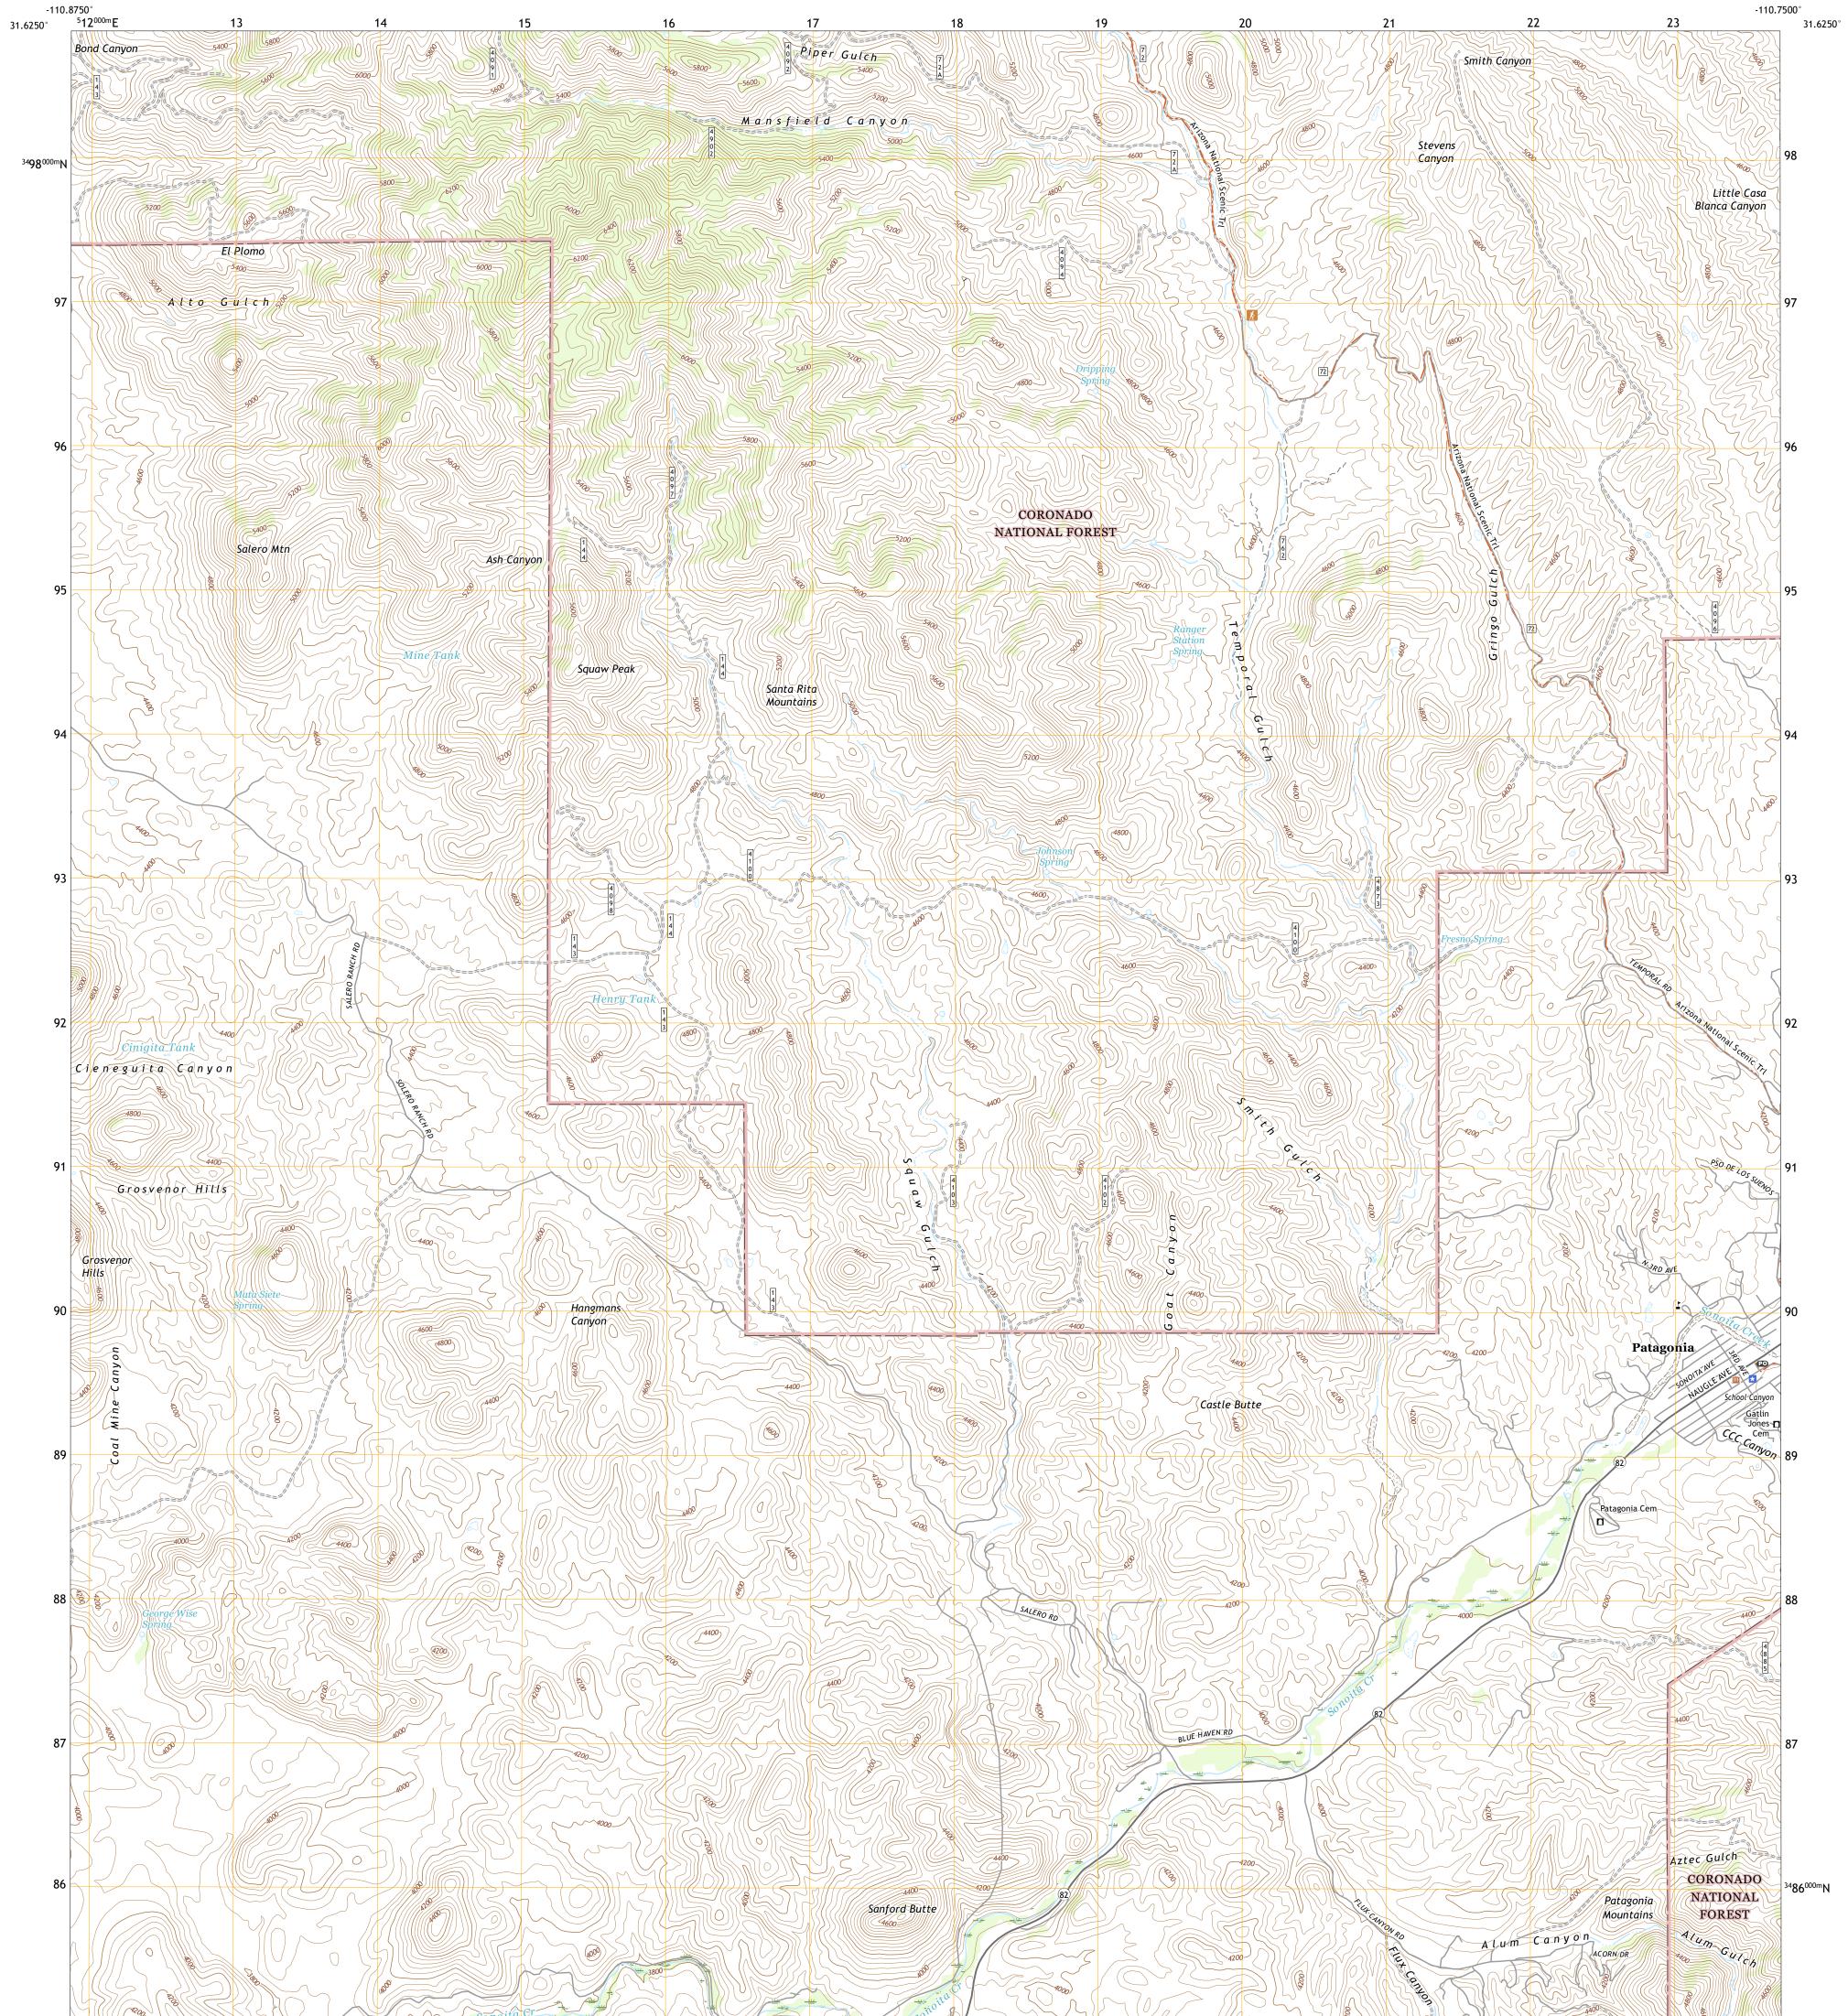

## U.S. DEPARTMENT OF THE INTERIOR U.S. GEOLOGICAL SURVEY

USSEST SEPARCE USSEST

PATAGONIA QUADRANGLE ARIZONA - SANTA CRUZ COUNTY 7.5-MINUTE SERIES

Produced by the United States Geological Survey North American Datum of 1983 (NAD83) World Geodetic System of 1984 (WGS84). Projection and 1 000-meter grid:Universal Transverse Mercator, Zone 12R This map is not a legal document. Boundaries may be generalized for this map scale. Private lands within government reservations may not be shown. Obtain permission before entering private lands.