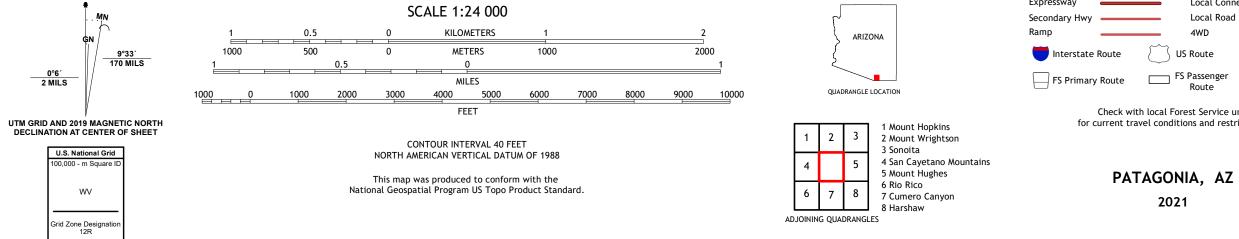

## U.S. DEPARTMENT OF THE INTERIOR U.S. GEOLOGICAL SURVEY

USSEST SEPARCE USSEST

PATAGONIA QUADRANGLE ARIZONA - SANTA CRUZ COUNTY 7.5-MINUTE SERIES

Produced by the United States Geological Survey North American Datum of 1983 (NAD83) World Geodetic System of 1984 (WGS84). Projection and 1 000-meter grid:Universal Transverse Mercator, Zone 12R This map is not a legal document. Boundaries may be generalized for this map scale. Private lands within government reservations may not be shown. Obtain permission before entering private lands.