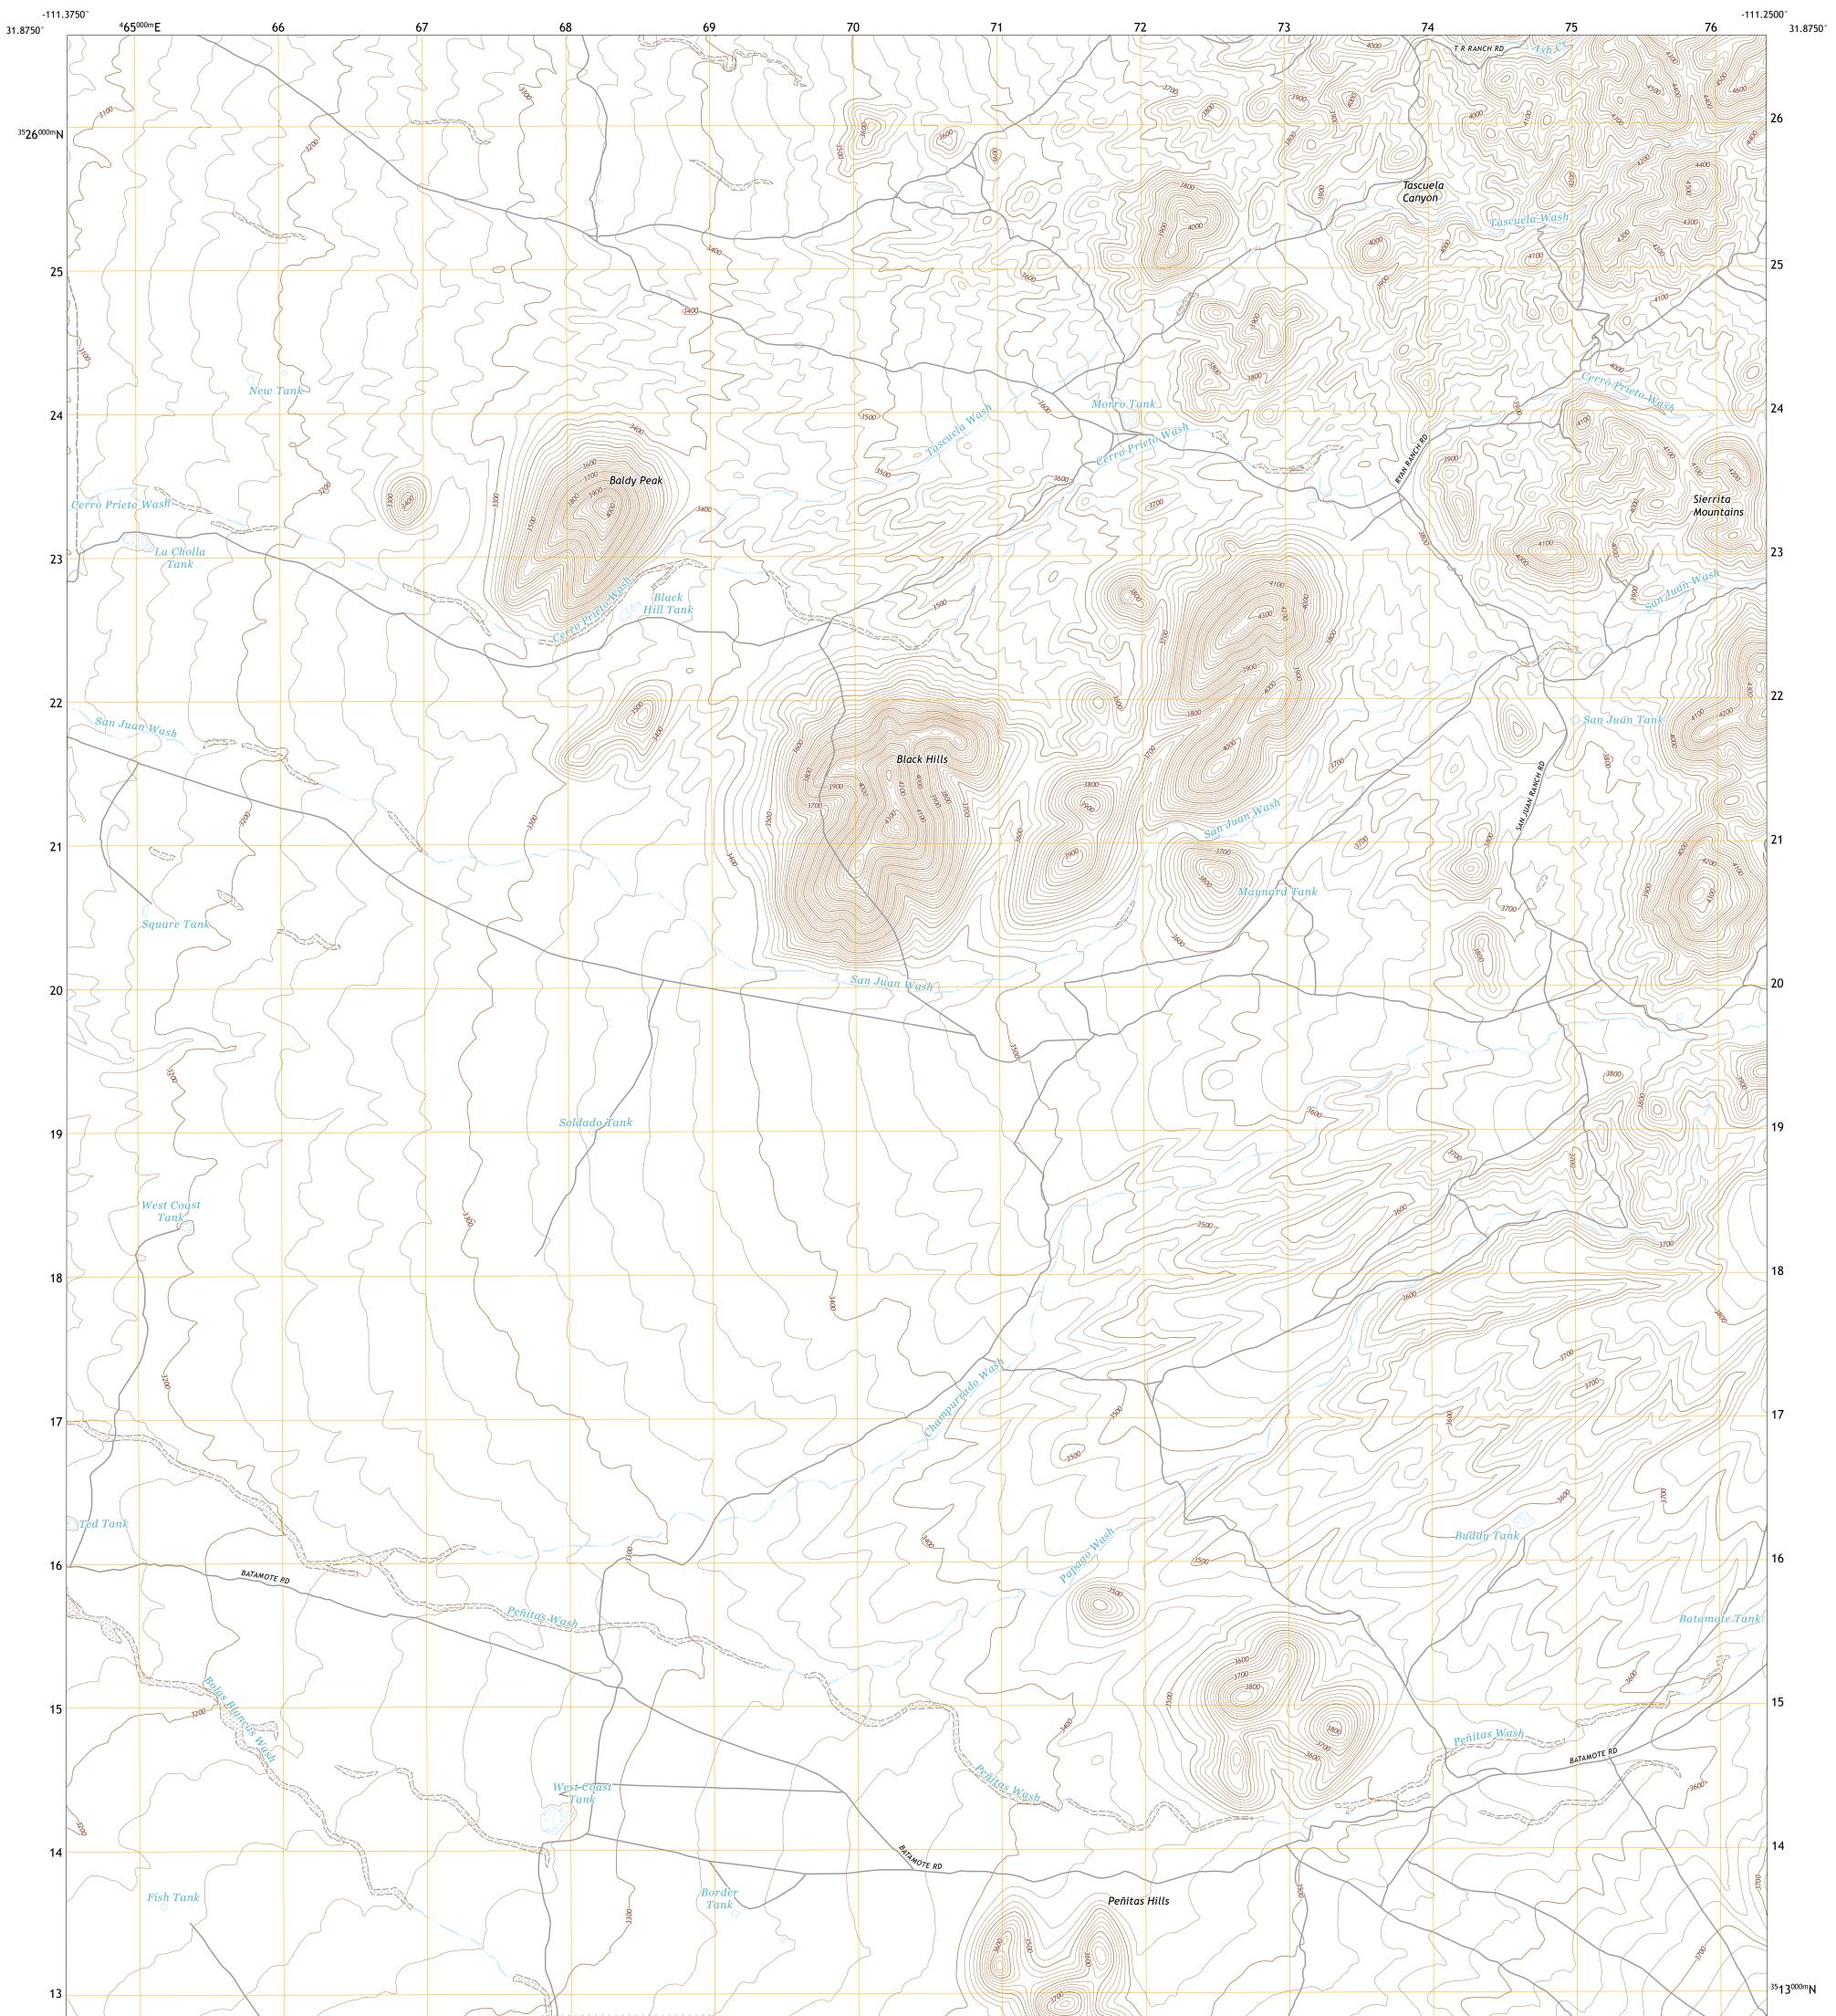

## U.S. DEPARTMENT OF THE INTERIOR U.S. GEOLOGICAL SURVEY

PEÑITAS HILLS QUADRANGLE ARIZONA - PIMA COUNTY 7.5-MINUTE SERIES

Produced by the United States Geological Survey North American Datum of 1983 (NAD83) World Geodetic System of 1984 (WGS84). Projection and 1 000-meter grid:Universal Transverse Mercator, Zone 12R This map is not a legal document. Boundaries may be generalized for this map scale. Private lands within government reservations may not be shown. Obtain permission before entering private lands.