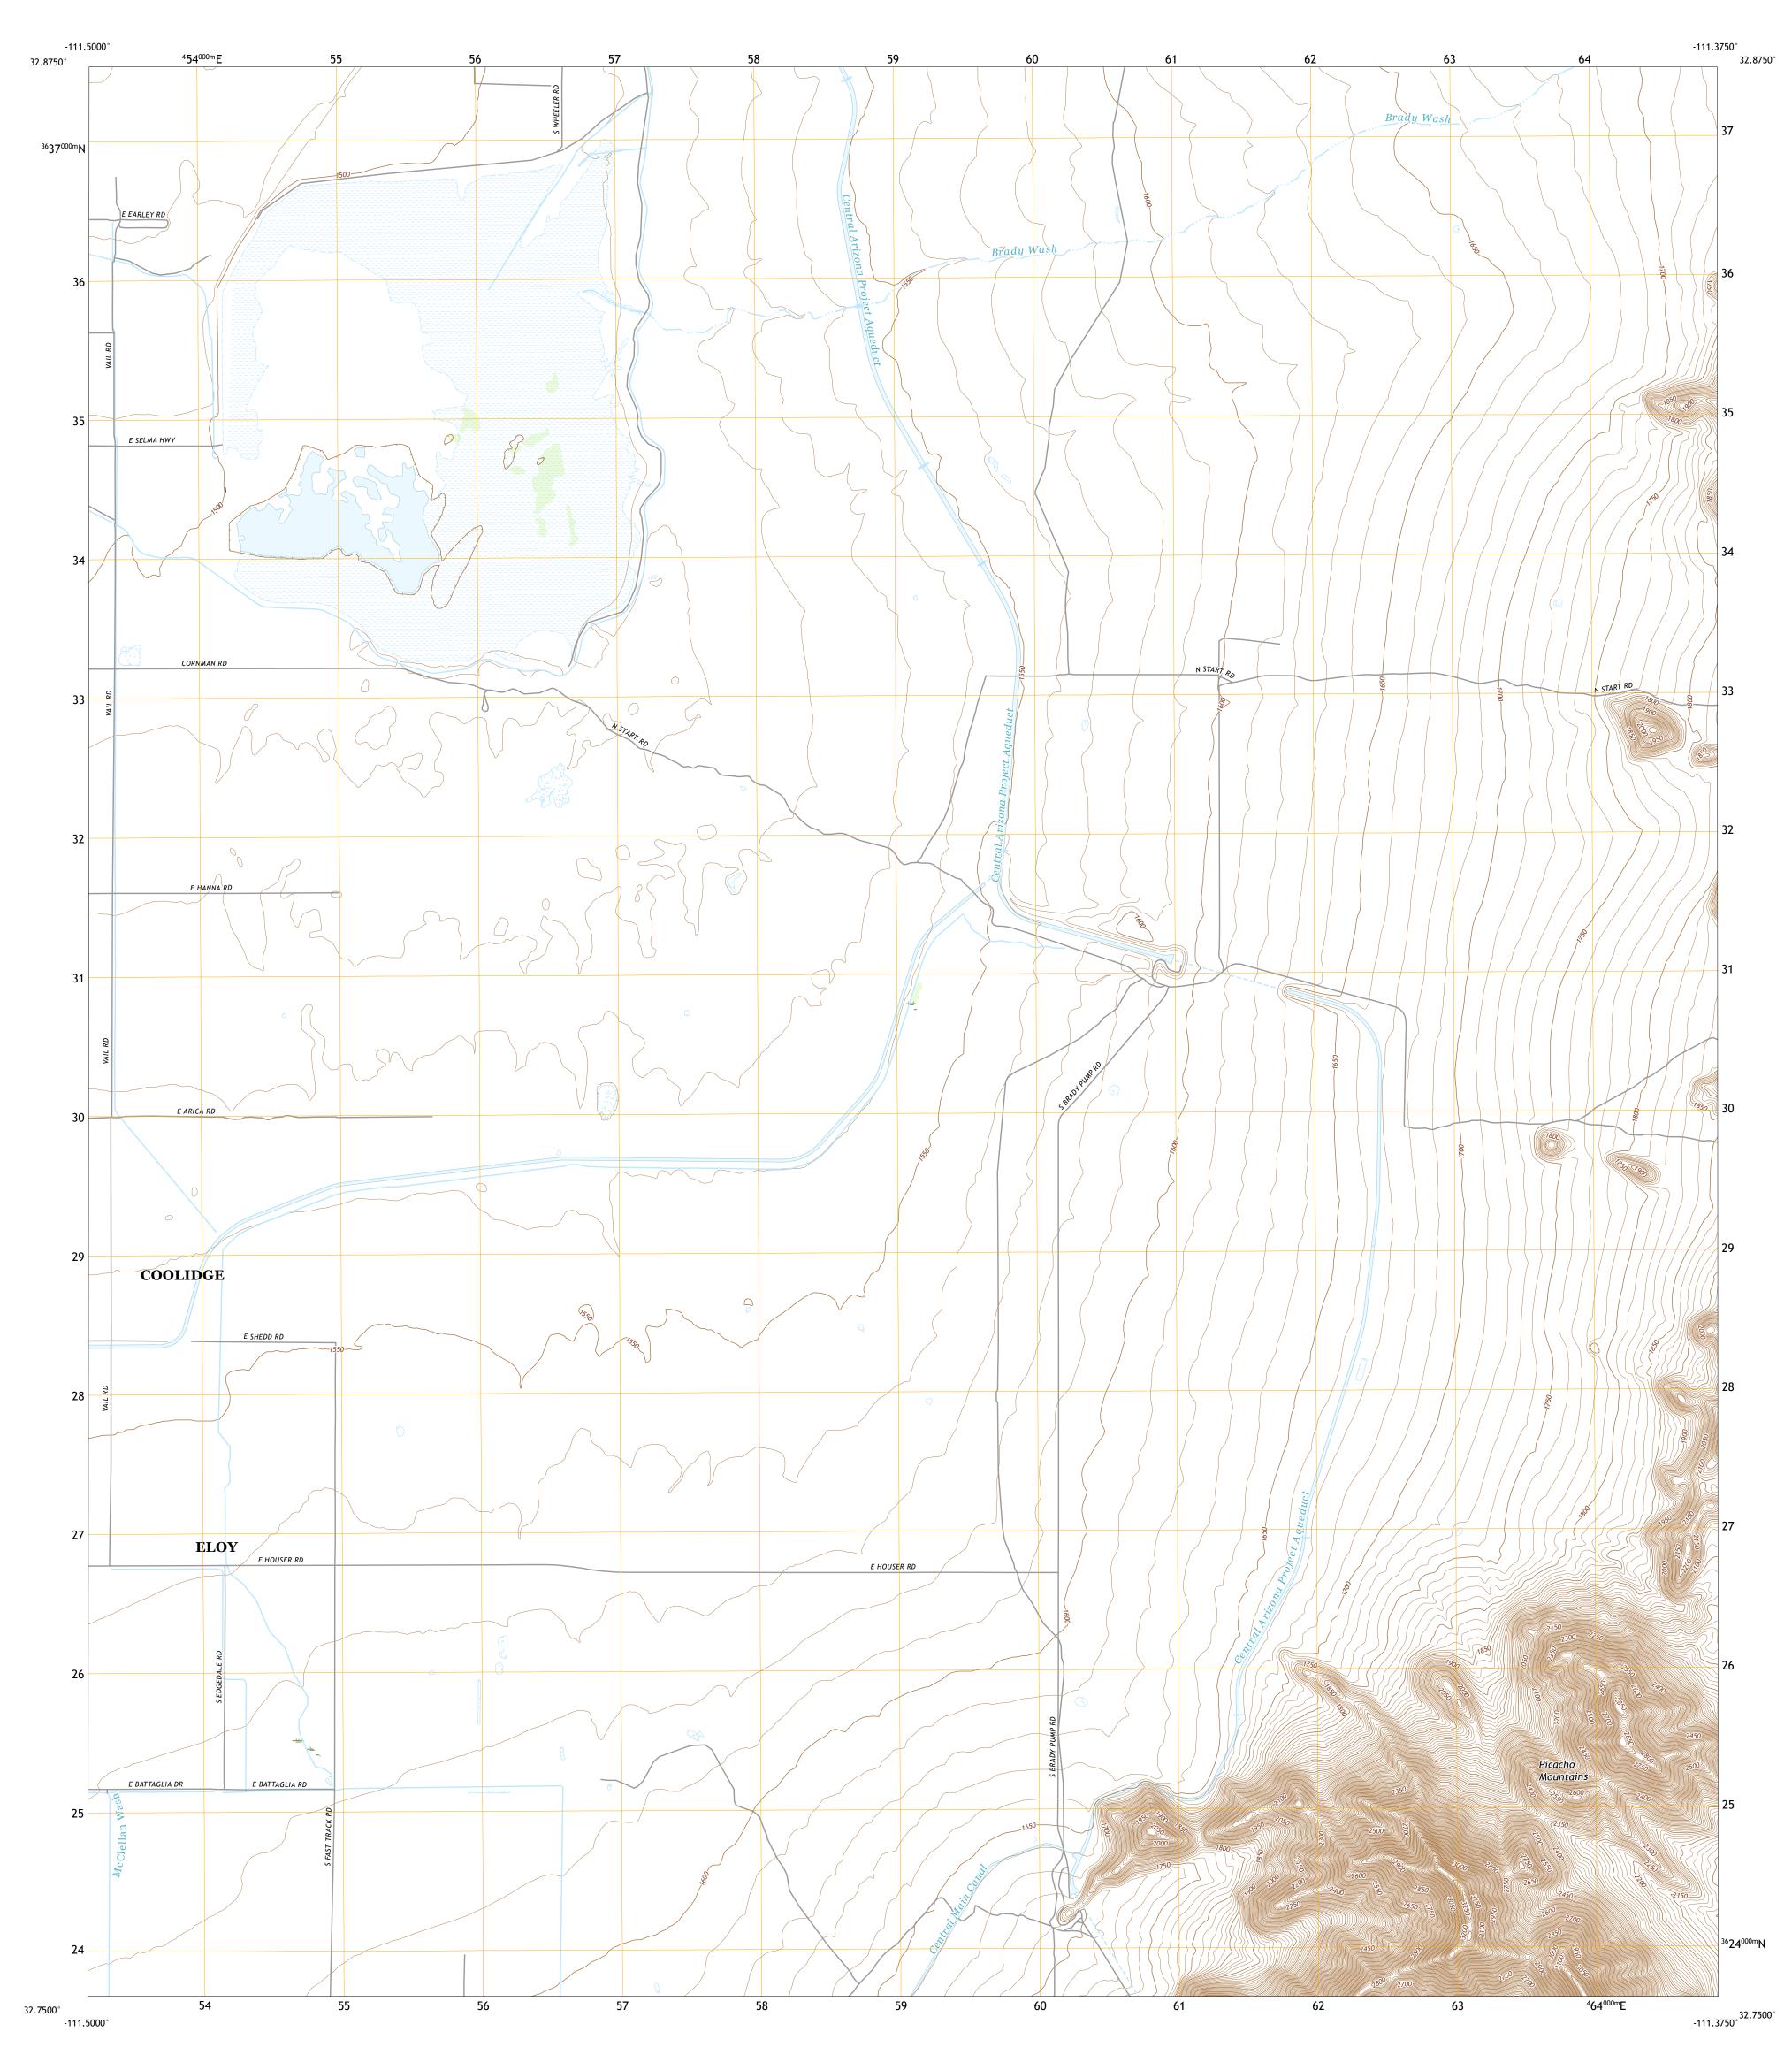

Grid Zone Designation 12S

Produced by the United States Geological Survey

This map is not a legal document. Boundaries may be generalized for this map scale. Private lands within government reservations may not be shown. Obtain permission before

North American Datum of 1983 (NAD83) World Geodetic System of 1984 (WGS84). Projection and 1 000-meter grid:Universal Transverse Mercator, Zone 12S

entering private lands.

U.S. DEPARTMENT OF THE INTERIOR
U.S. GEOLOGICAL SURVEY

This map was produced to conform with the National Geospatial Program US Topo Product Standard.

ARIZONA

ROAD CLASSIFICATION

US Route

Secondary Hwy -

Interstate Route

Local Road

State Route