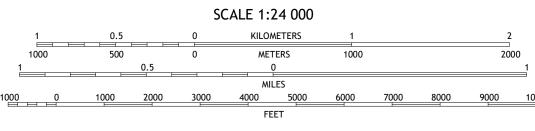

Produced by the United States Geological Survey

This map is not a legal document. Boundaries may be generalized for this map scale. Private lands within government reservations may not be shown. Obtain permission before

North American Datum of 1983 (NAD83) World Geodetic System of 1984 (WGS84). Projection and 1 000-meter grid:Universal Transverse Mercator, Zone 12S

entering private lands.



XB

Grid Zone Designation 12S



CONTOUR INTERVAL 20 FEET NORTH AMERICAN VERTICAL DATUM OF 1988

This map was produced to conform with the National Geospatial Program US Topo Product Standard.



ARIZONA

ROAD CLASSIFICATION

US Route

Secondary Hwy -

Interstate Route

Local Connector \_\_\_\_

State Route

Local Road

4WD