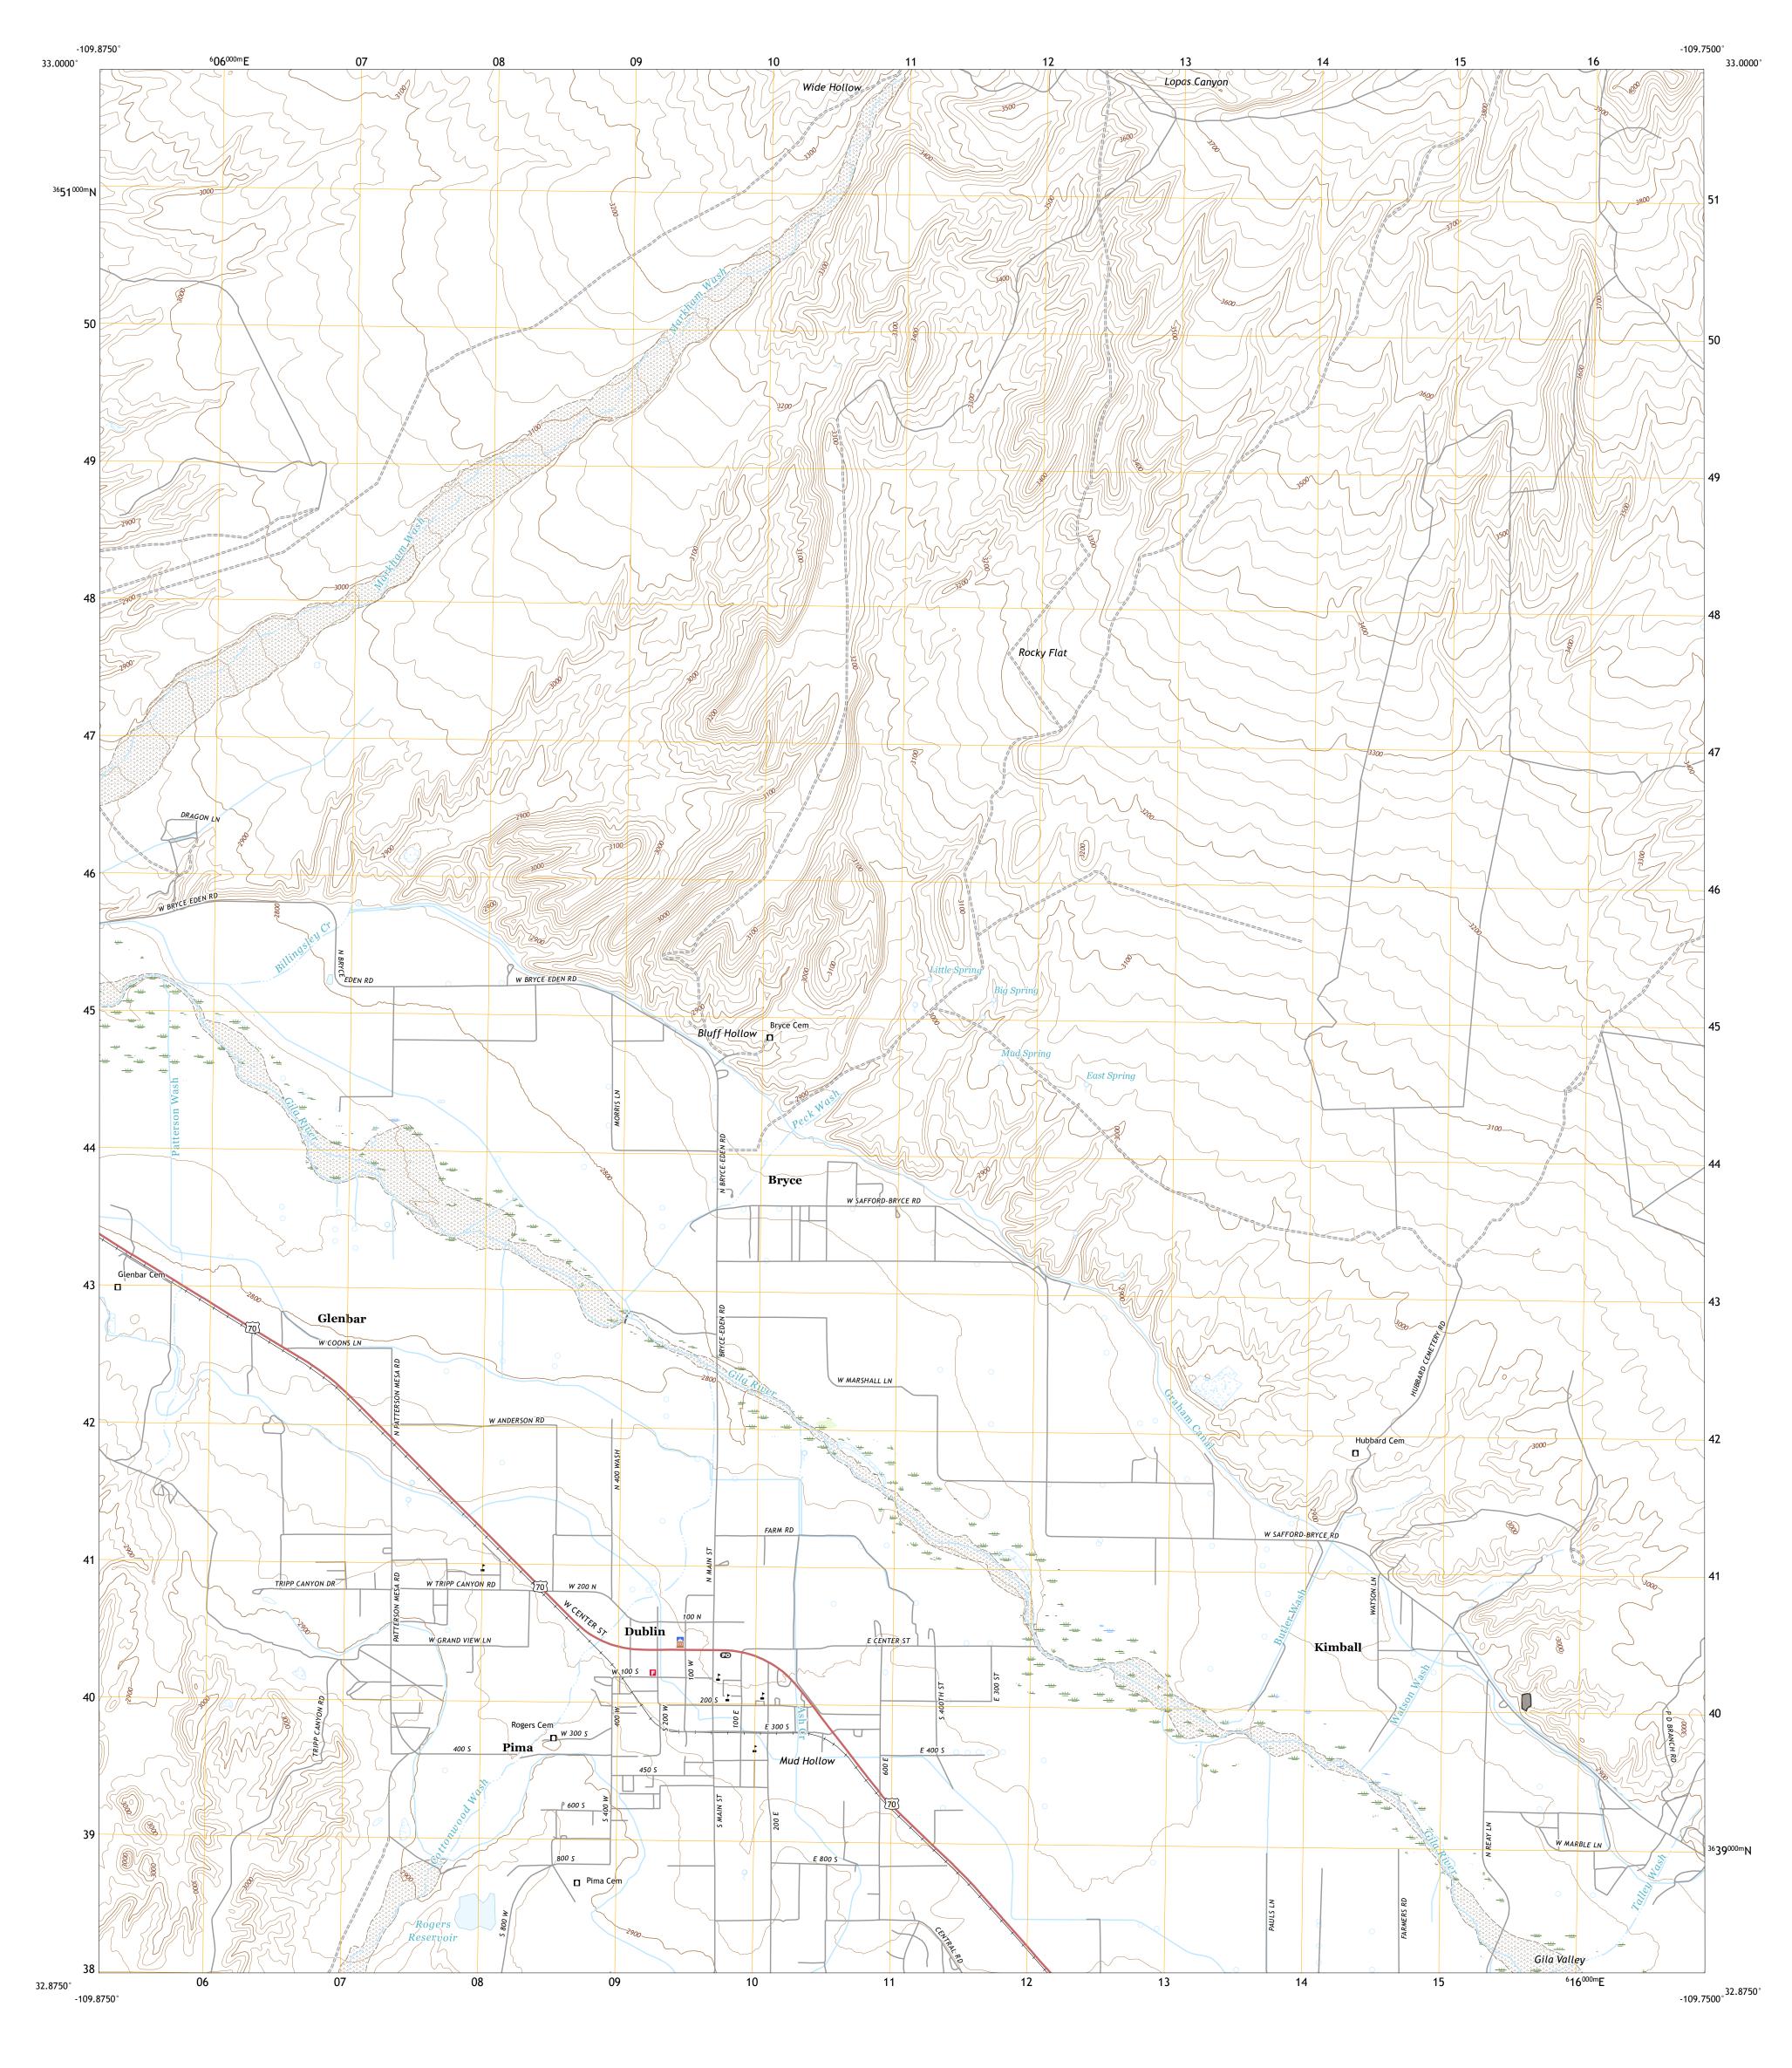

Produced by the United States Geological Survey

This map is not a legal document. Boundaries may be generalized for this map scale. Private lands within government reservations may not be shown. Obtain permission before

North American Datum of 1983 (NAD83) World Geodetic System of 1984 (WGS84). Projection and 1 000-meter grid:Universal Transverse Mercator, Zone 12S

entering private lands.

XB

Grid Zone Designation 12S

CONTOUR INTERVAL 20 FEET NORTH AMERICAN VERTICAL DATUM OF 1988

This map was produced to conform with the National Geospatial Program US Topo Product Standard.

ARIZONA

ROAD CLASSIFICATION

US Route

Secondary Hwy -

Interstate Route

Local Connector \_\_\_\_

State Route

Local Road

4WD