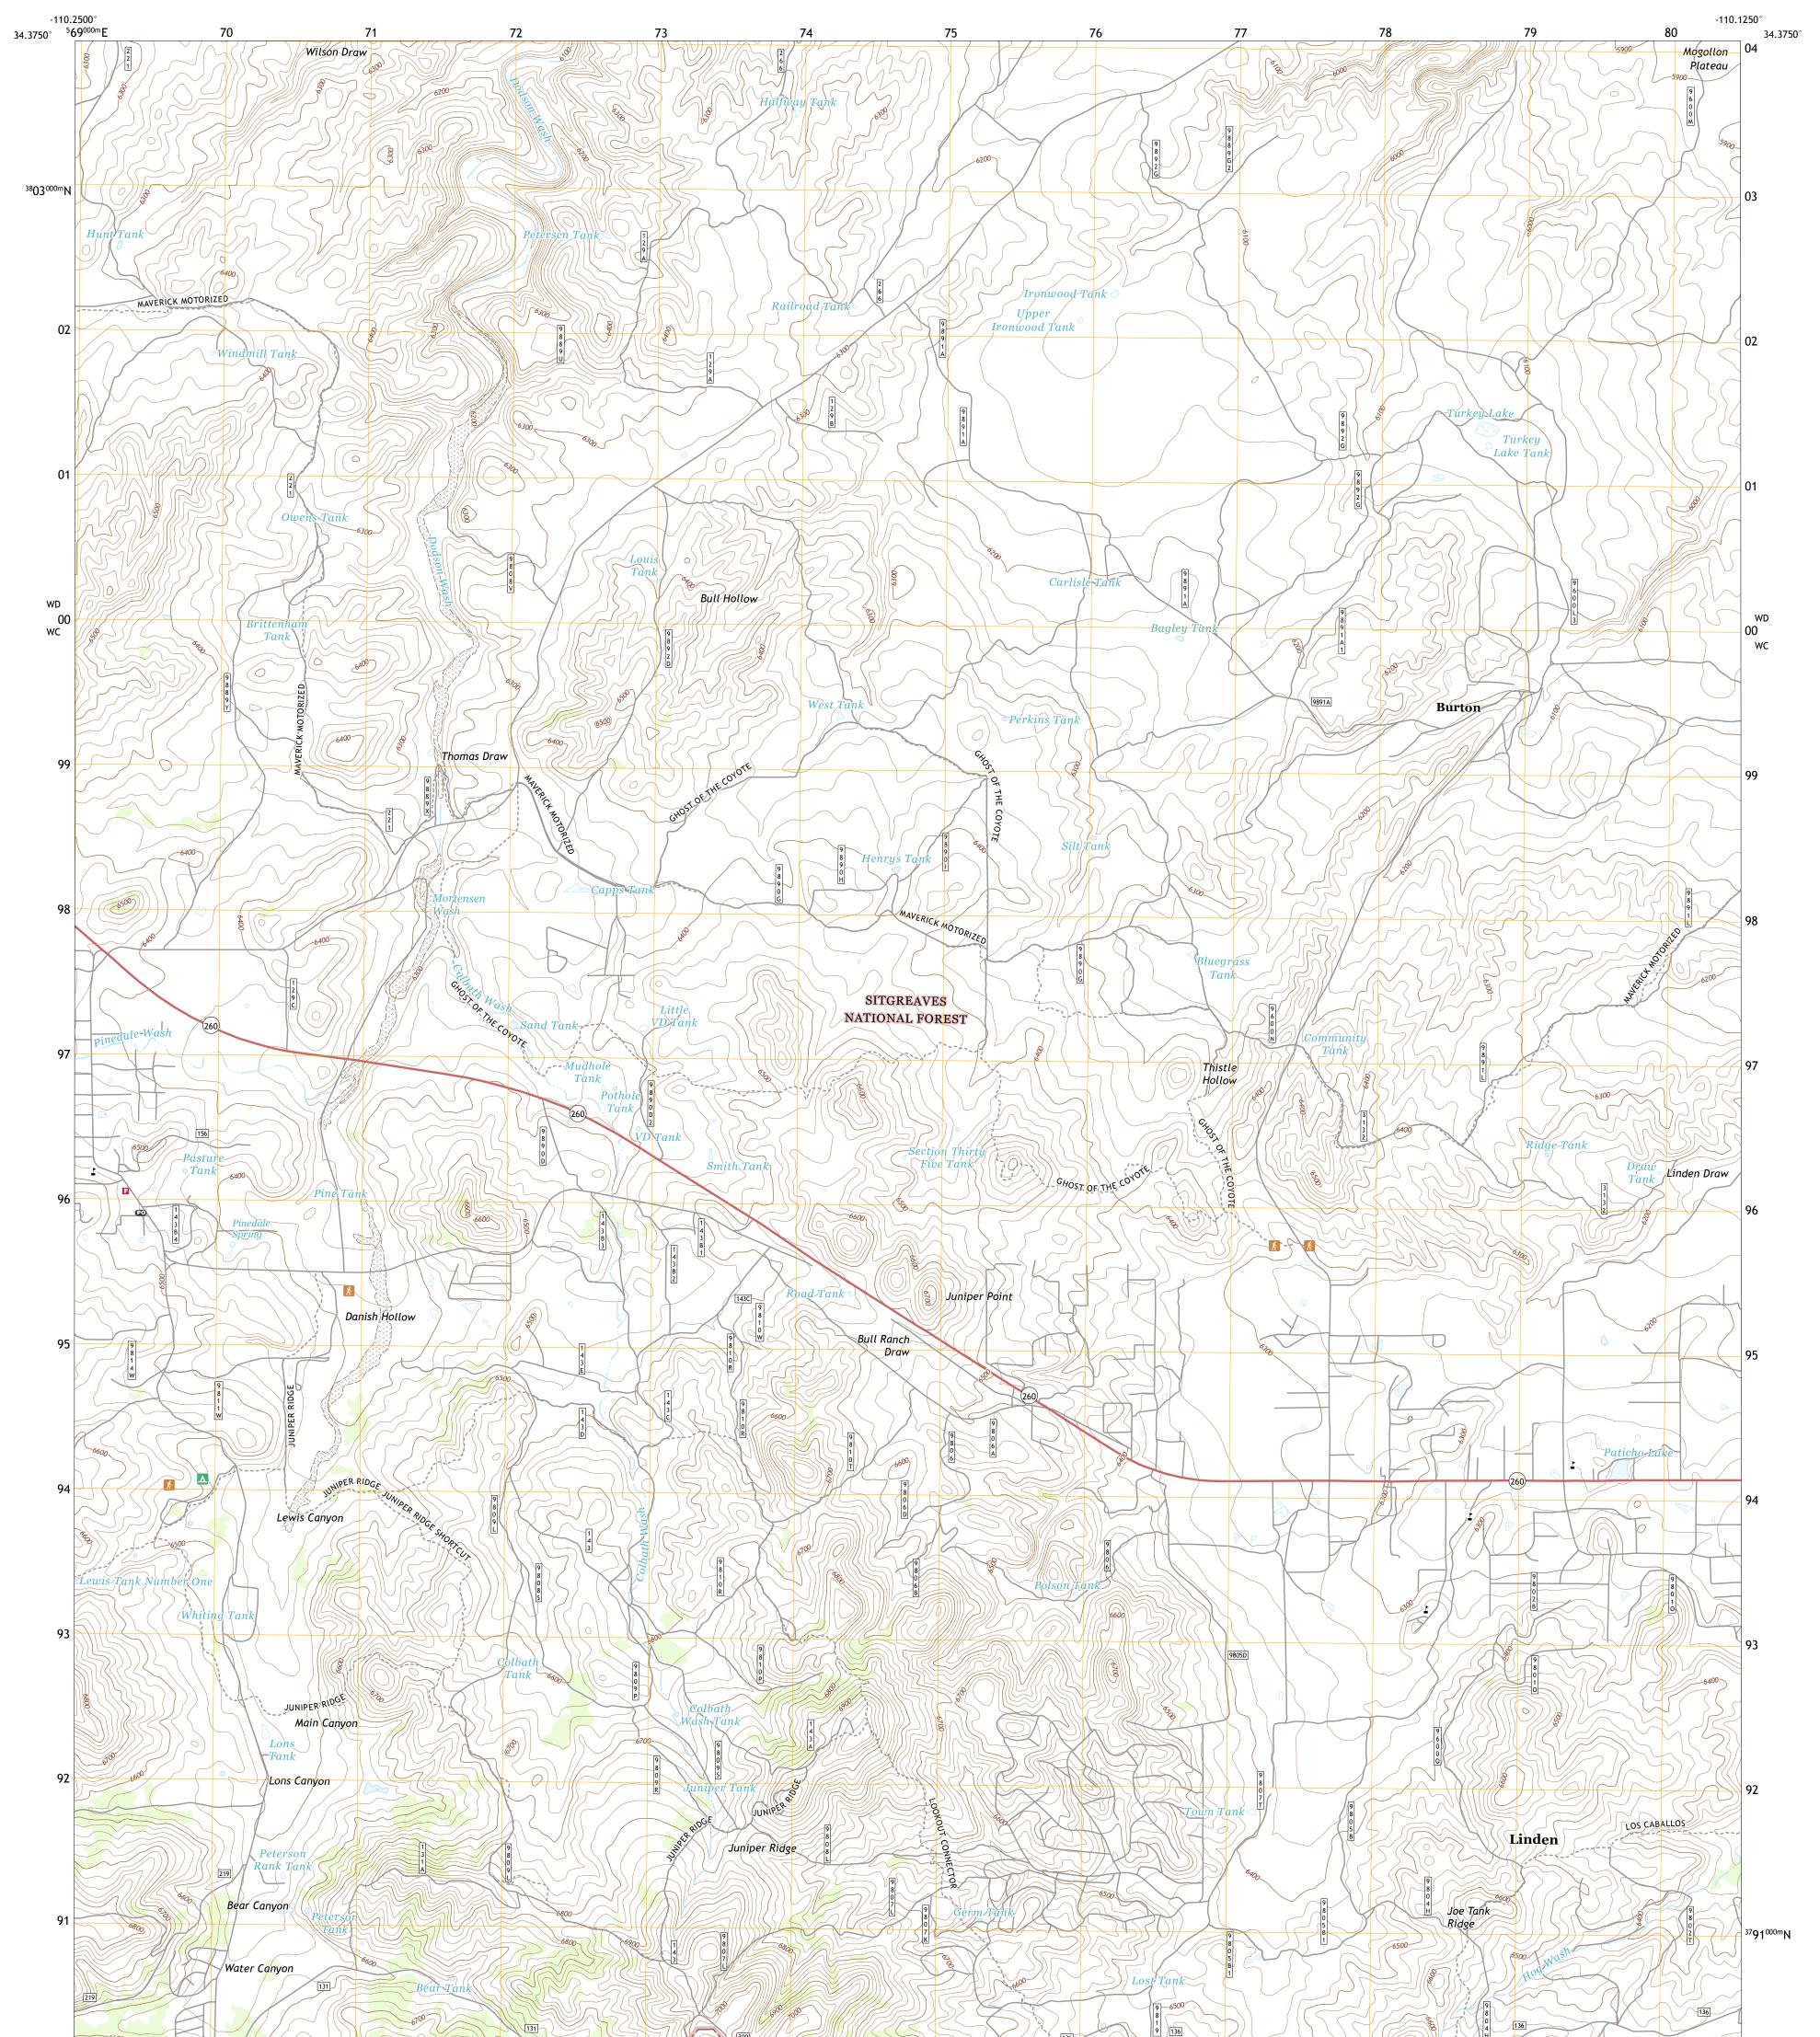

USSEST SEPARCE USSEST

PINEDALE QUADRANGLE ARIZONA - NAVAJO COUNTY 7.5-MINUTE SERIES

Produced by the United States Geological Survey North American Datum of 1983 (NAD83) World Geodetic System of 1984 (WGS84). Projection and 1 000-meter grid:Universal Transverse Mercator, Zone 12S This map is not a legal document. Boundaries may be generalized for this map scale. Private lands within government reservations may not be shown. Obtain permission before entering private lands.