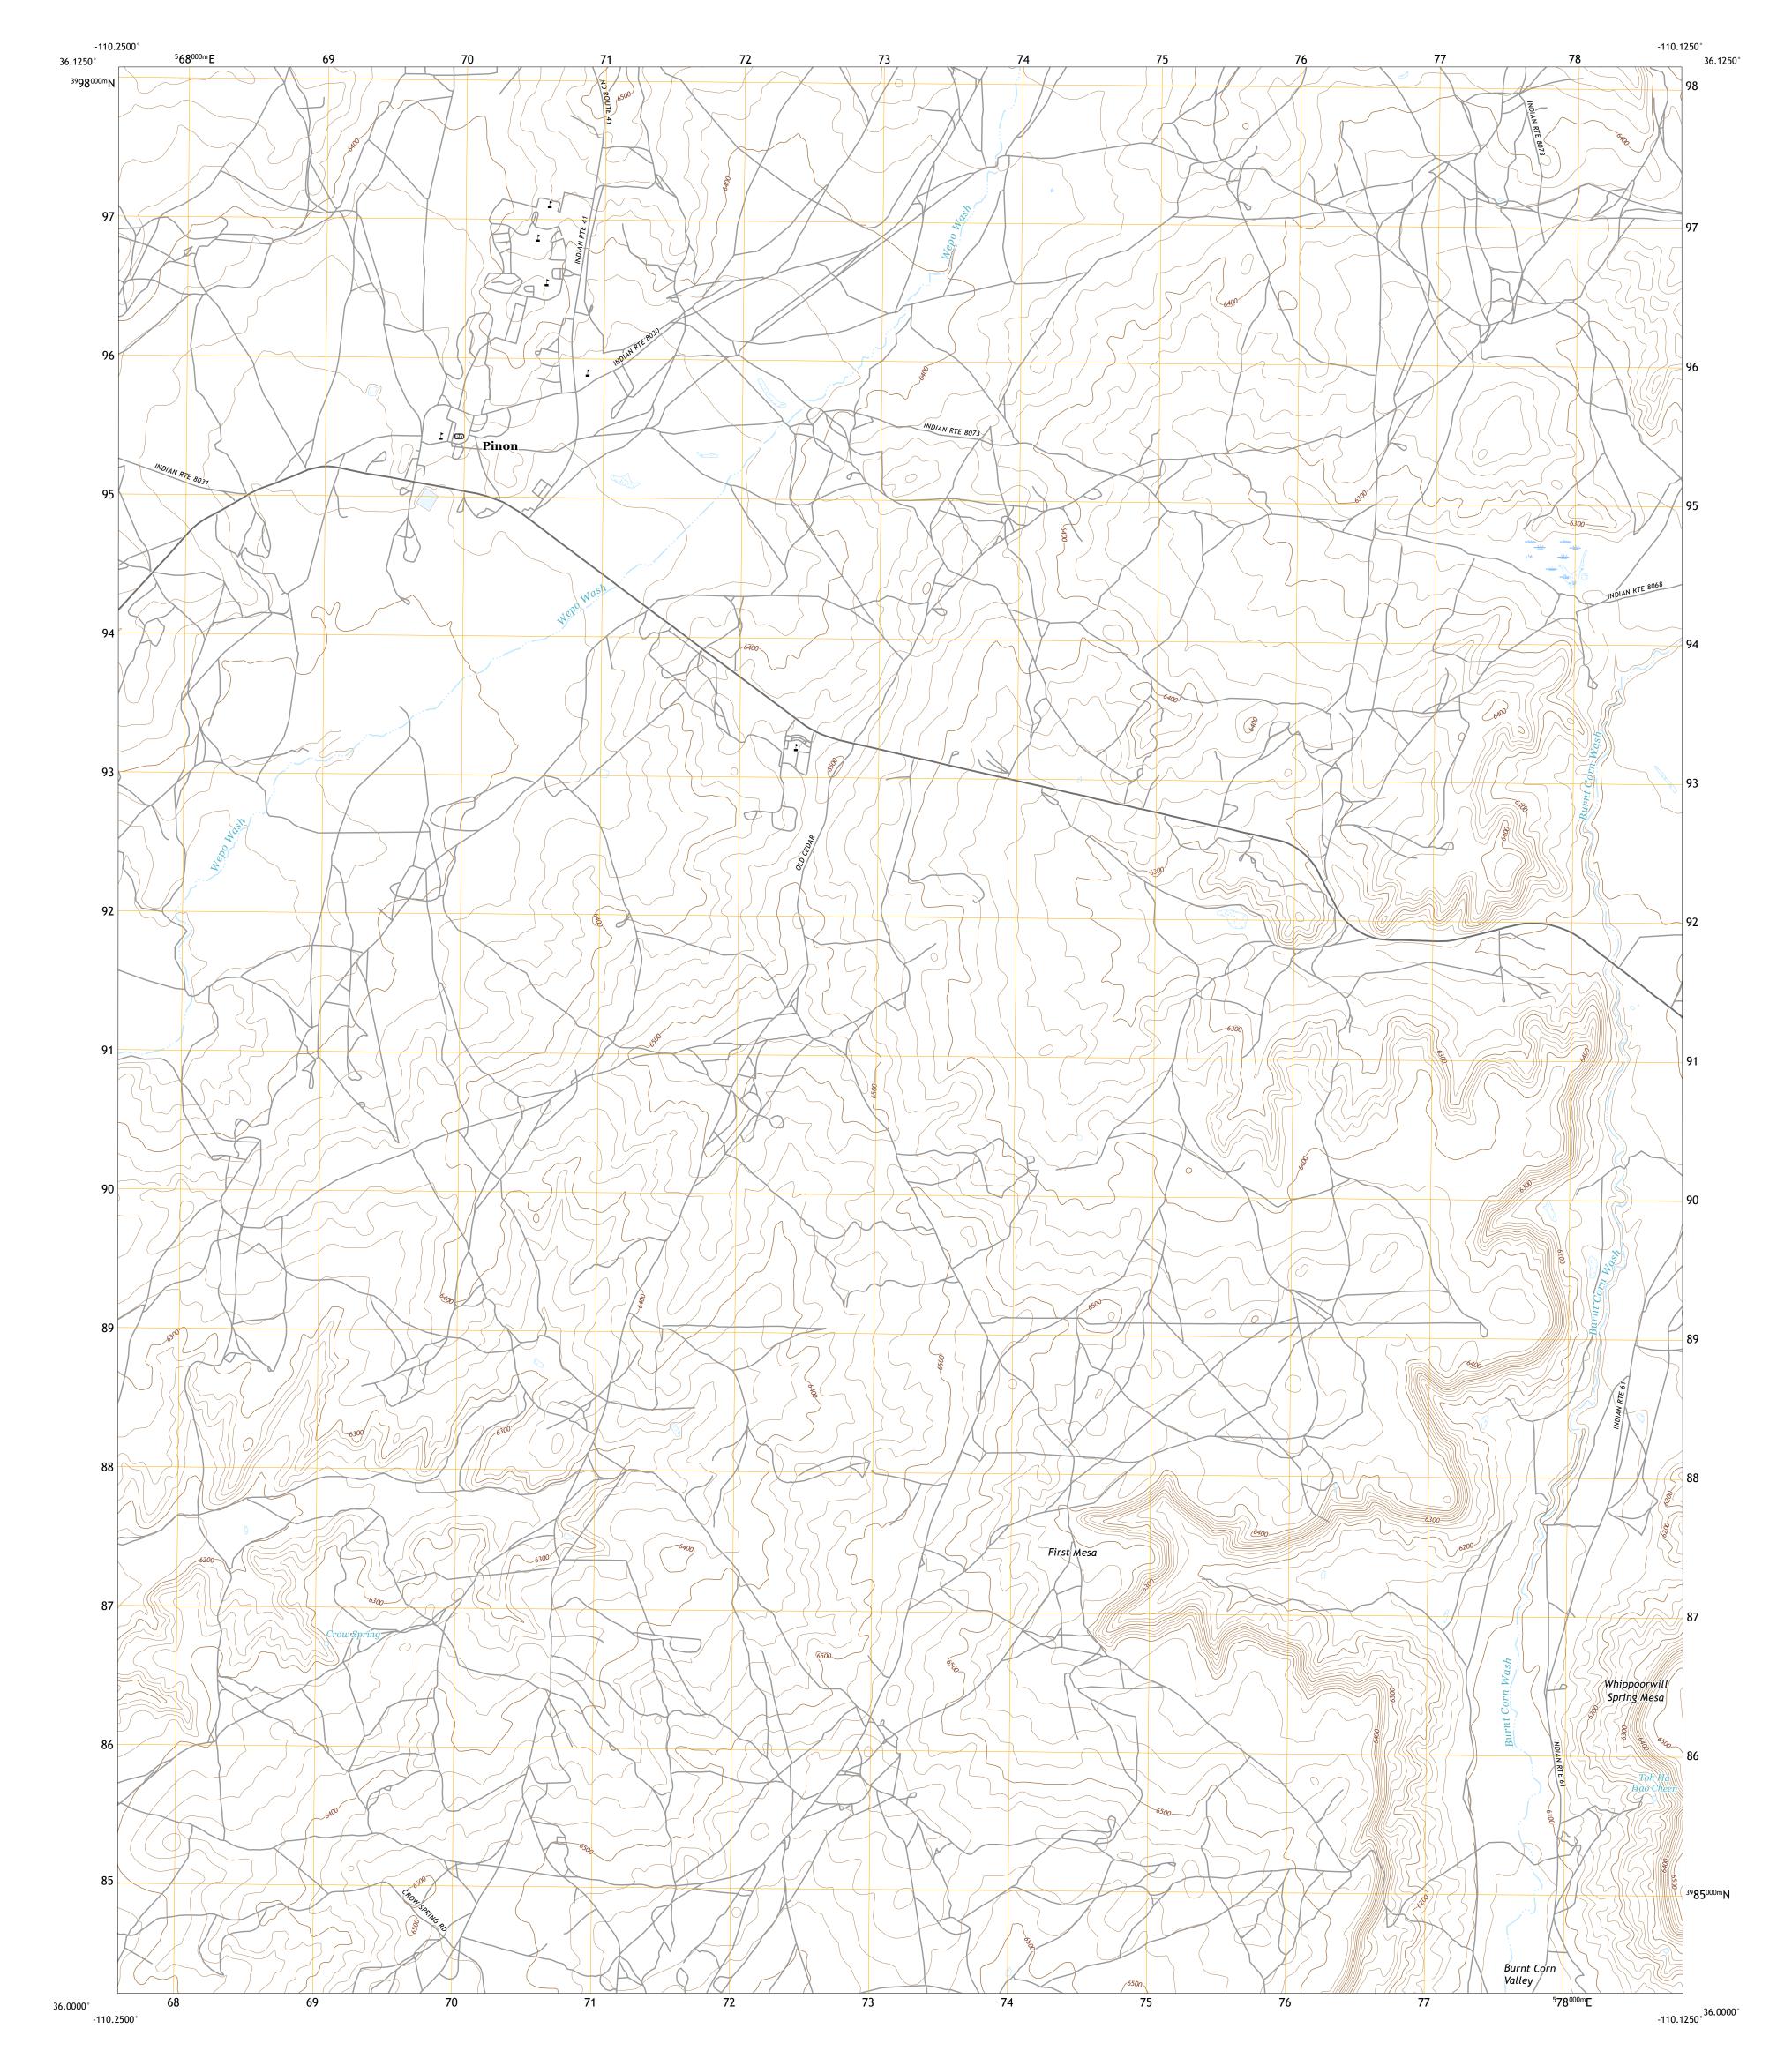

## U.S. DEPARTMENT OF THE INTERIOR U.S. GEOLOGICAL SURVEY







Produced by the United States Geological Survey North American Datum of 1983 (NAD83) World Geodetic System of 1984 (WGS84). Projection and 1 000-meter grid:Universal Transverse Mercator, Zone 12S This map is not a legal document. Boundaries may be generalized for this map scale. Private lands within government reservations may not be shown. Obtain permission before entering private lands.

 Imagery......NAIP, June 2015 - August 2015

 Roads......NAIP, June 2015 - August 2015

 Roads......Naioal U.S. Census Bureau, 2018

 Hydrography......GNIS, 1980 - 2018

 Hydrography......National Hydrography Dataset, 2006 - 2014

 Contours......National Elevation Dataset, 1999

 Boundaries......Multiple sources; see metadata file 2016 - 2017

 Public Land Survey System.......BLM, 2017

 Wetlands......