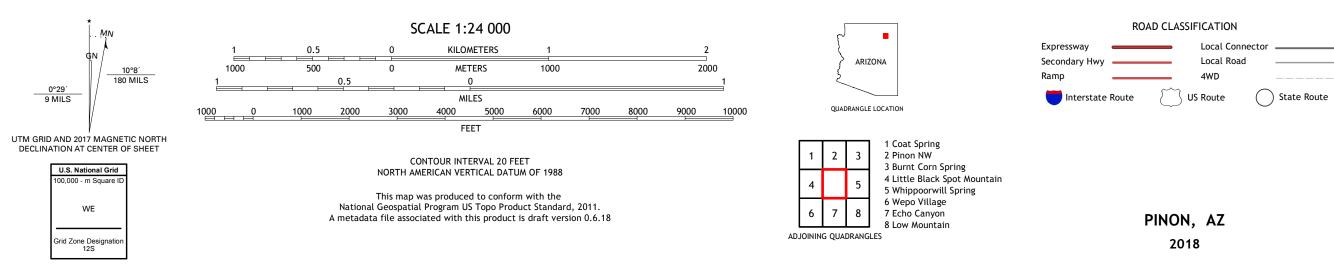

## U.S. DEPARTMENT OF THE INTERIOR U.S. GEOLOGICAL SURVEY

Produced by the United States Geological Survey North American Datum of 1983 (NAD83) World Geodetic System of 1984 (WGS84). Projection and 1 000-meter grid:Universal Transverse Mercator, Zone 12S This map is not a legal document. Boundaries may be generalized for this map scale. Private lands within government reservations may not be shown. Obtain permission before entering private lands.

 Imagery......NAIP, June 2015 - August 2015

 Roads......NAIP, June 2015 - August 2015

 Roads......Naioal U.S. Census Bureau, 2018

 Hydrography......GNIS, 1980 - 2018

 Hydrography......National Hydrography Dataset, 2006 - 2014

 Contours......National Elevation Dataset, 1999

 Boundaries......Multiple sources; see metadata file 2016 - 2017

 Public Land Survey System.......BLM, 2017

 Wetlands......FWS National Wetlands Inventory 2005 - 2009