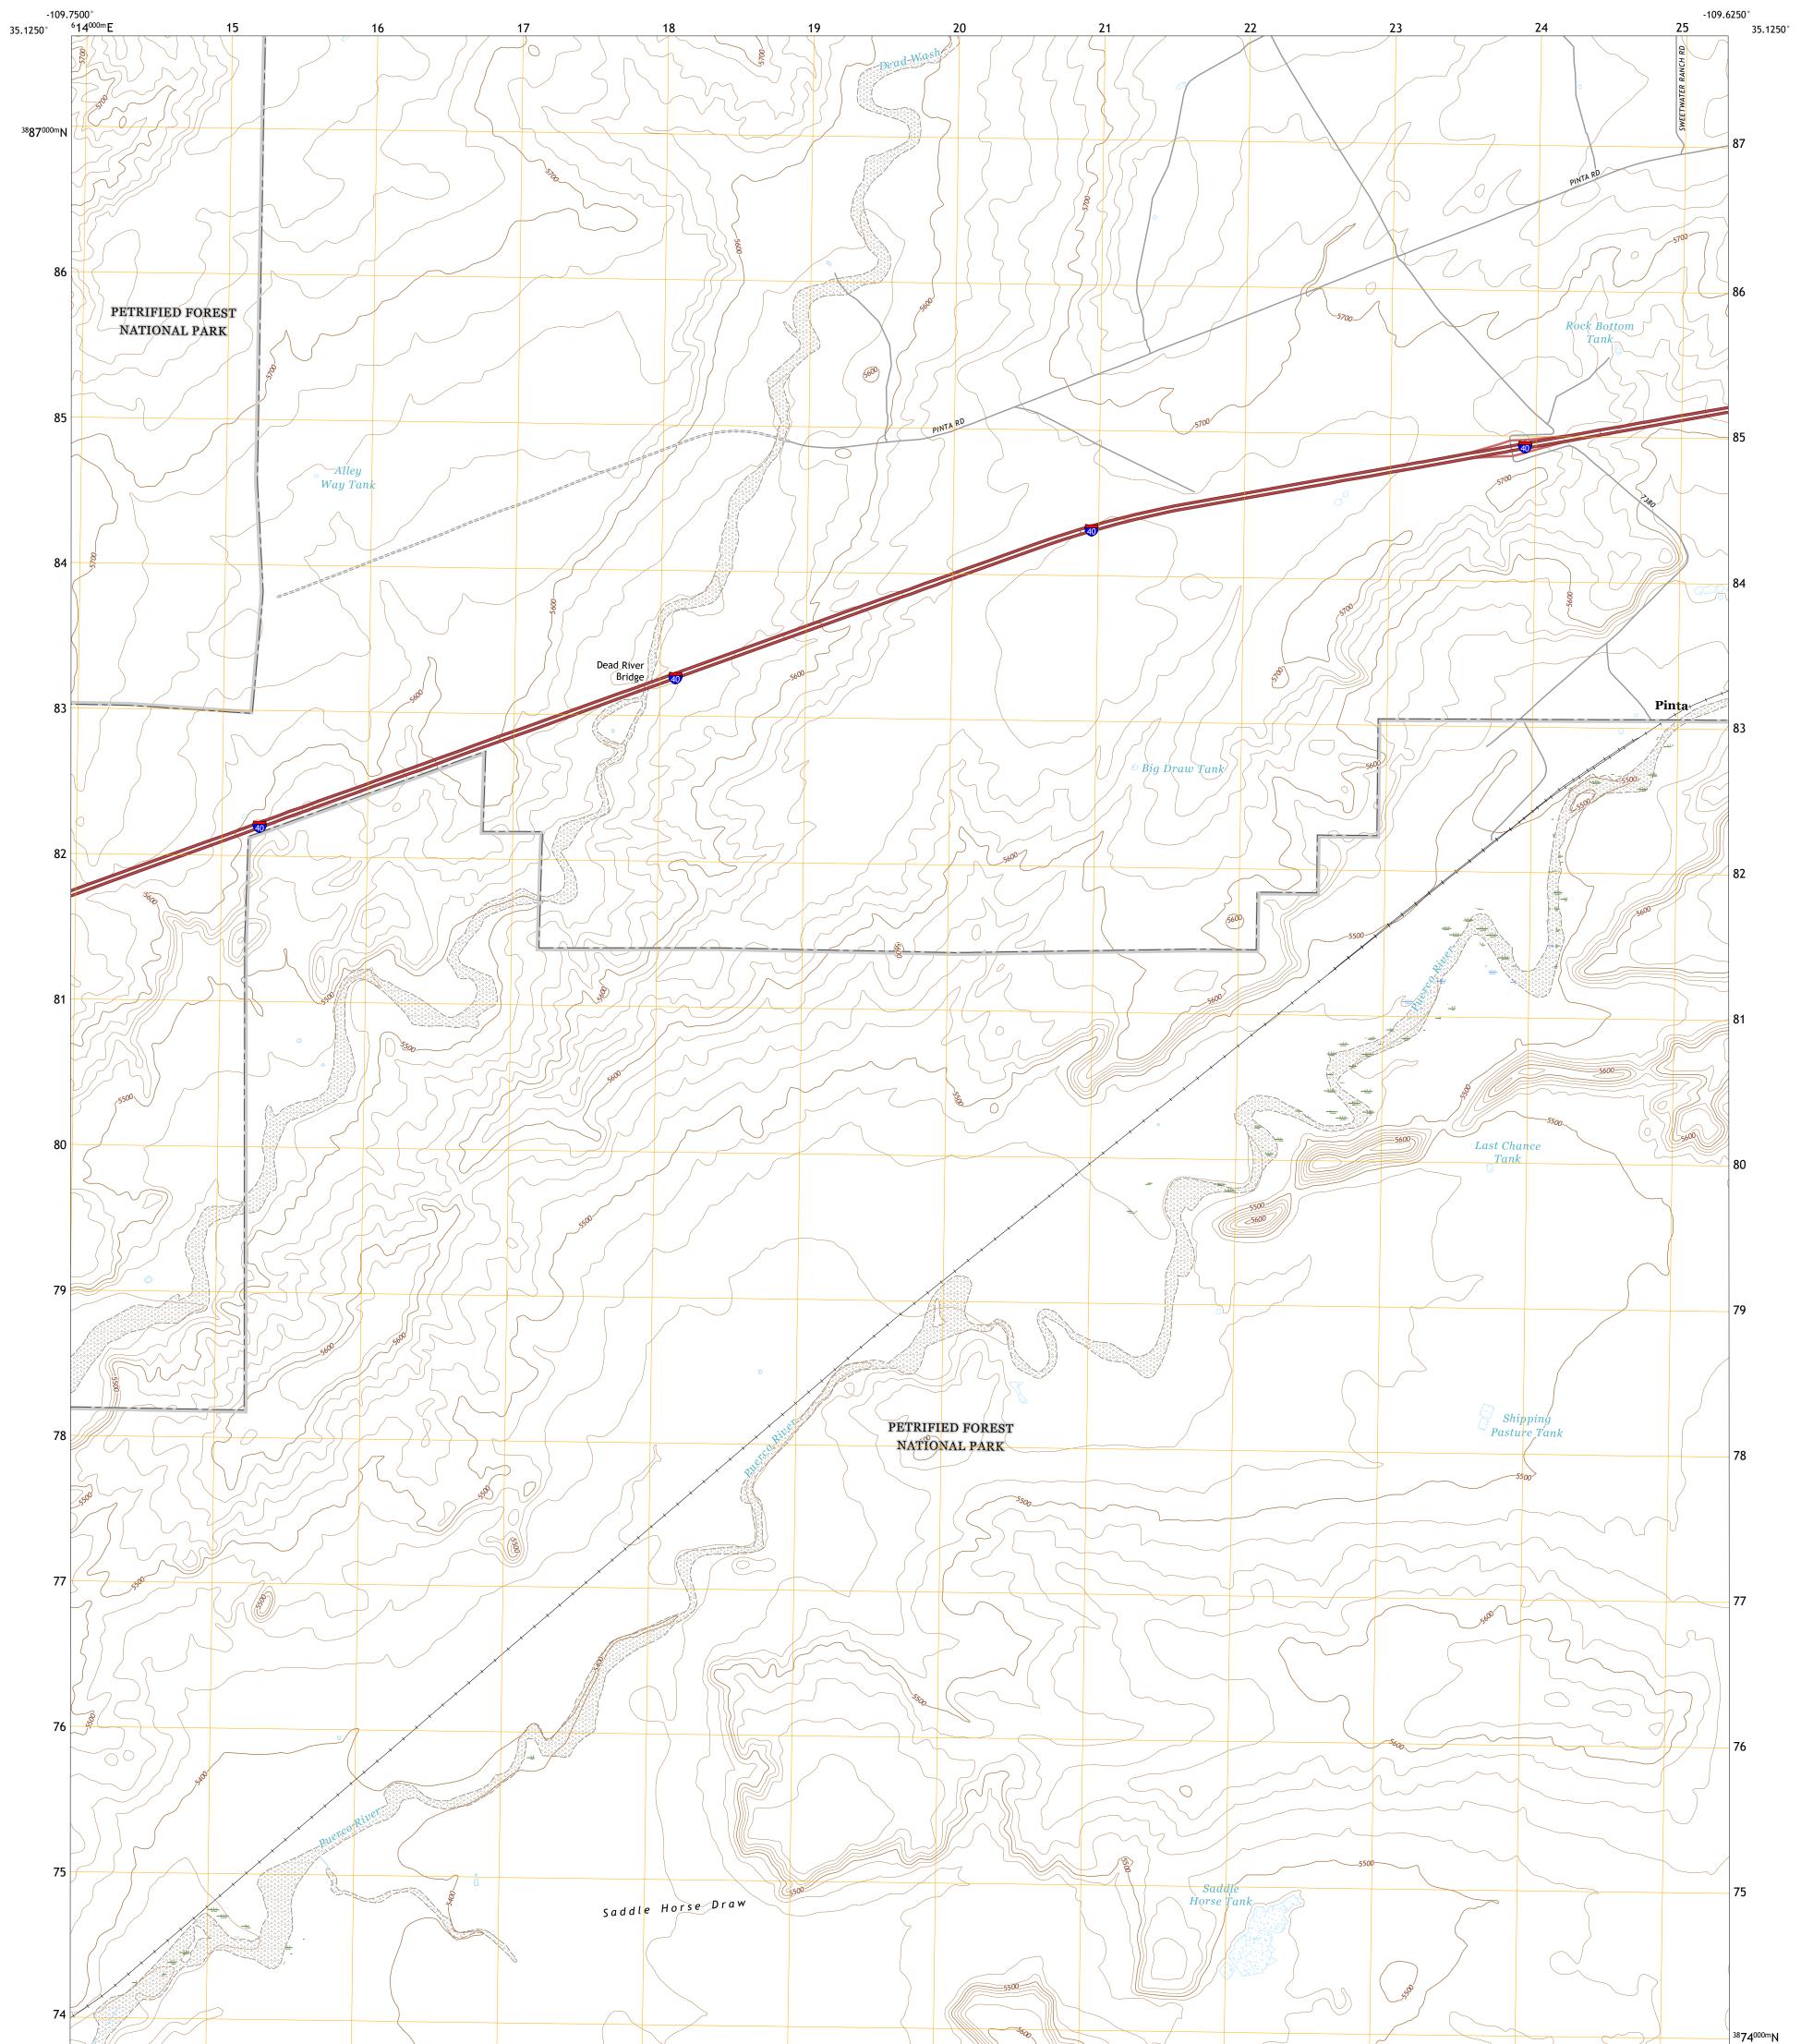

## U.S. DEPARTMENT OF THE INTERIOR U.S. GEOLOGICAL SURVEY

PINTA QUADRANGLE ARIZONA - APACHE COUNTY 7.5-MINUTE SERIES

Produced by the United States Geological Survey North American Datum of 1983 (NAD83) World Geodetic System of 1984 (WGS84). Projection and 1 000-meter grid:Universal Transverse Mercator, Zone 12S This map is not a legal document. Boundaries may be generalized for this map scale. Private lands within government reservations may not be shown. Obtain permission before entering private lands.

Imagery......NAIP, July 2019 - July 2019 Roads......GNIS, 1980 - 2018 Names......GNIS, 1980 - 2017 Hydrography......National Hydrography Dataset, 2005 - 2019 Contours.....National Elevation Dataset, 1999 Boundaries.....Multiple sources; see metadata file 2019 - 2021 Public Land Survey System......BLM, 2017 Wetlands......BLM, 2017