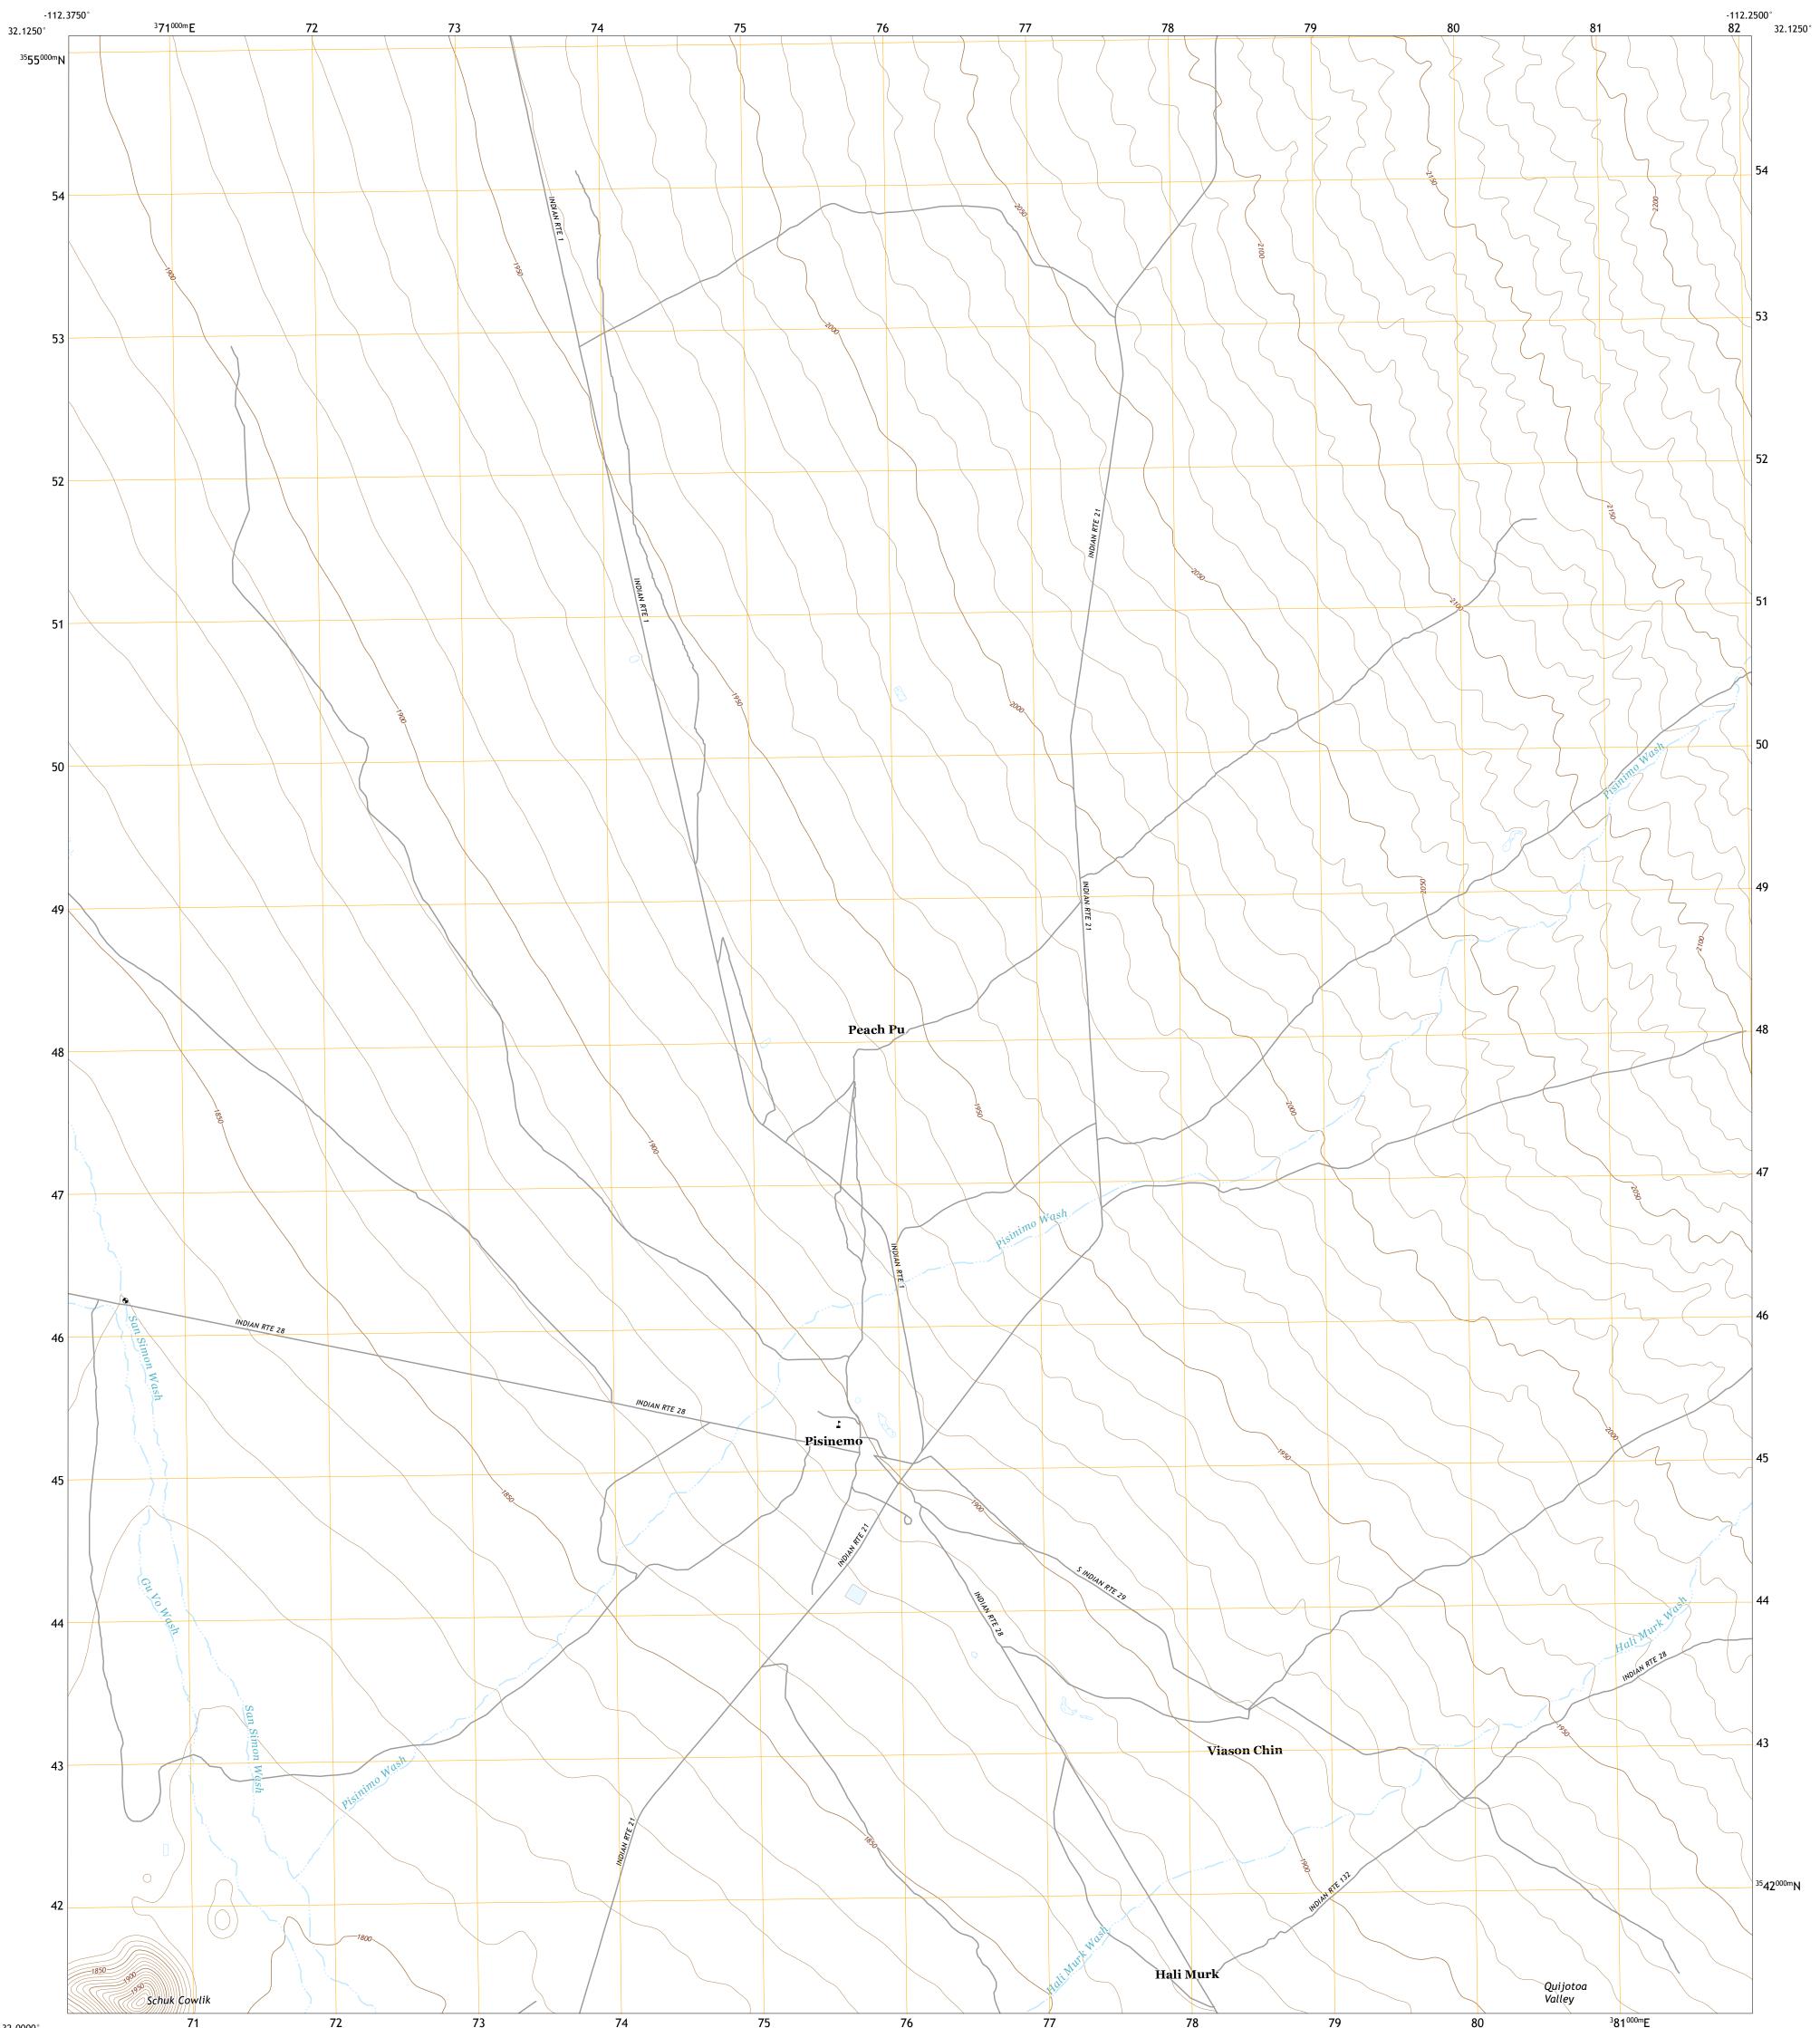

U.S. DEPARTMENT OF THE INTERIOR U.S. GEOLOGICAL SURVEY

PISINIMO QUADRANGLE ARIZONA - PIMA COUNTY 7.5-MINUTE SERIES

Produced by the United States Geological Survey North American Datum of 1983 (NAD83) World Geodetic System of 1984 (WGS84). Projection and 1 000-meter grid:Universal Transverse Mercator, Zone 12S\12R This map is not a legal document. Boundaries may be generalized for this map scale. Private lands within government reservations may not be shown. Obtain permission before entering private lands.

Imagery......NAIP, May 2015 - October 2015 Roads......NAIP, May 2015 - October 2015 Roads.......GNIS, 1980 - 2017 Hydrography......GNIS, 1980 - 2017 Hydrography......National Hydrography Dataset, 2003 Contours.....National Elevation Dataset, 2003 Boundaries......Multiple sources; see metadata file 2016 - 2017 Public Land Survey System......BLM, 2017 Wetlands......BLM, 2017