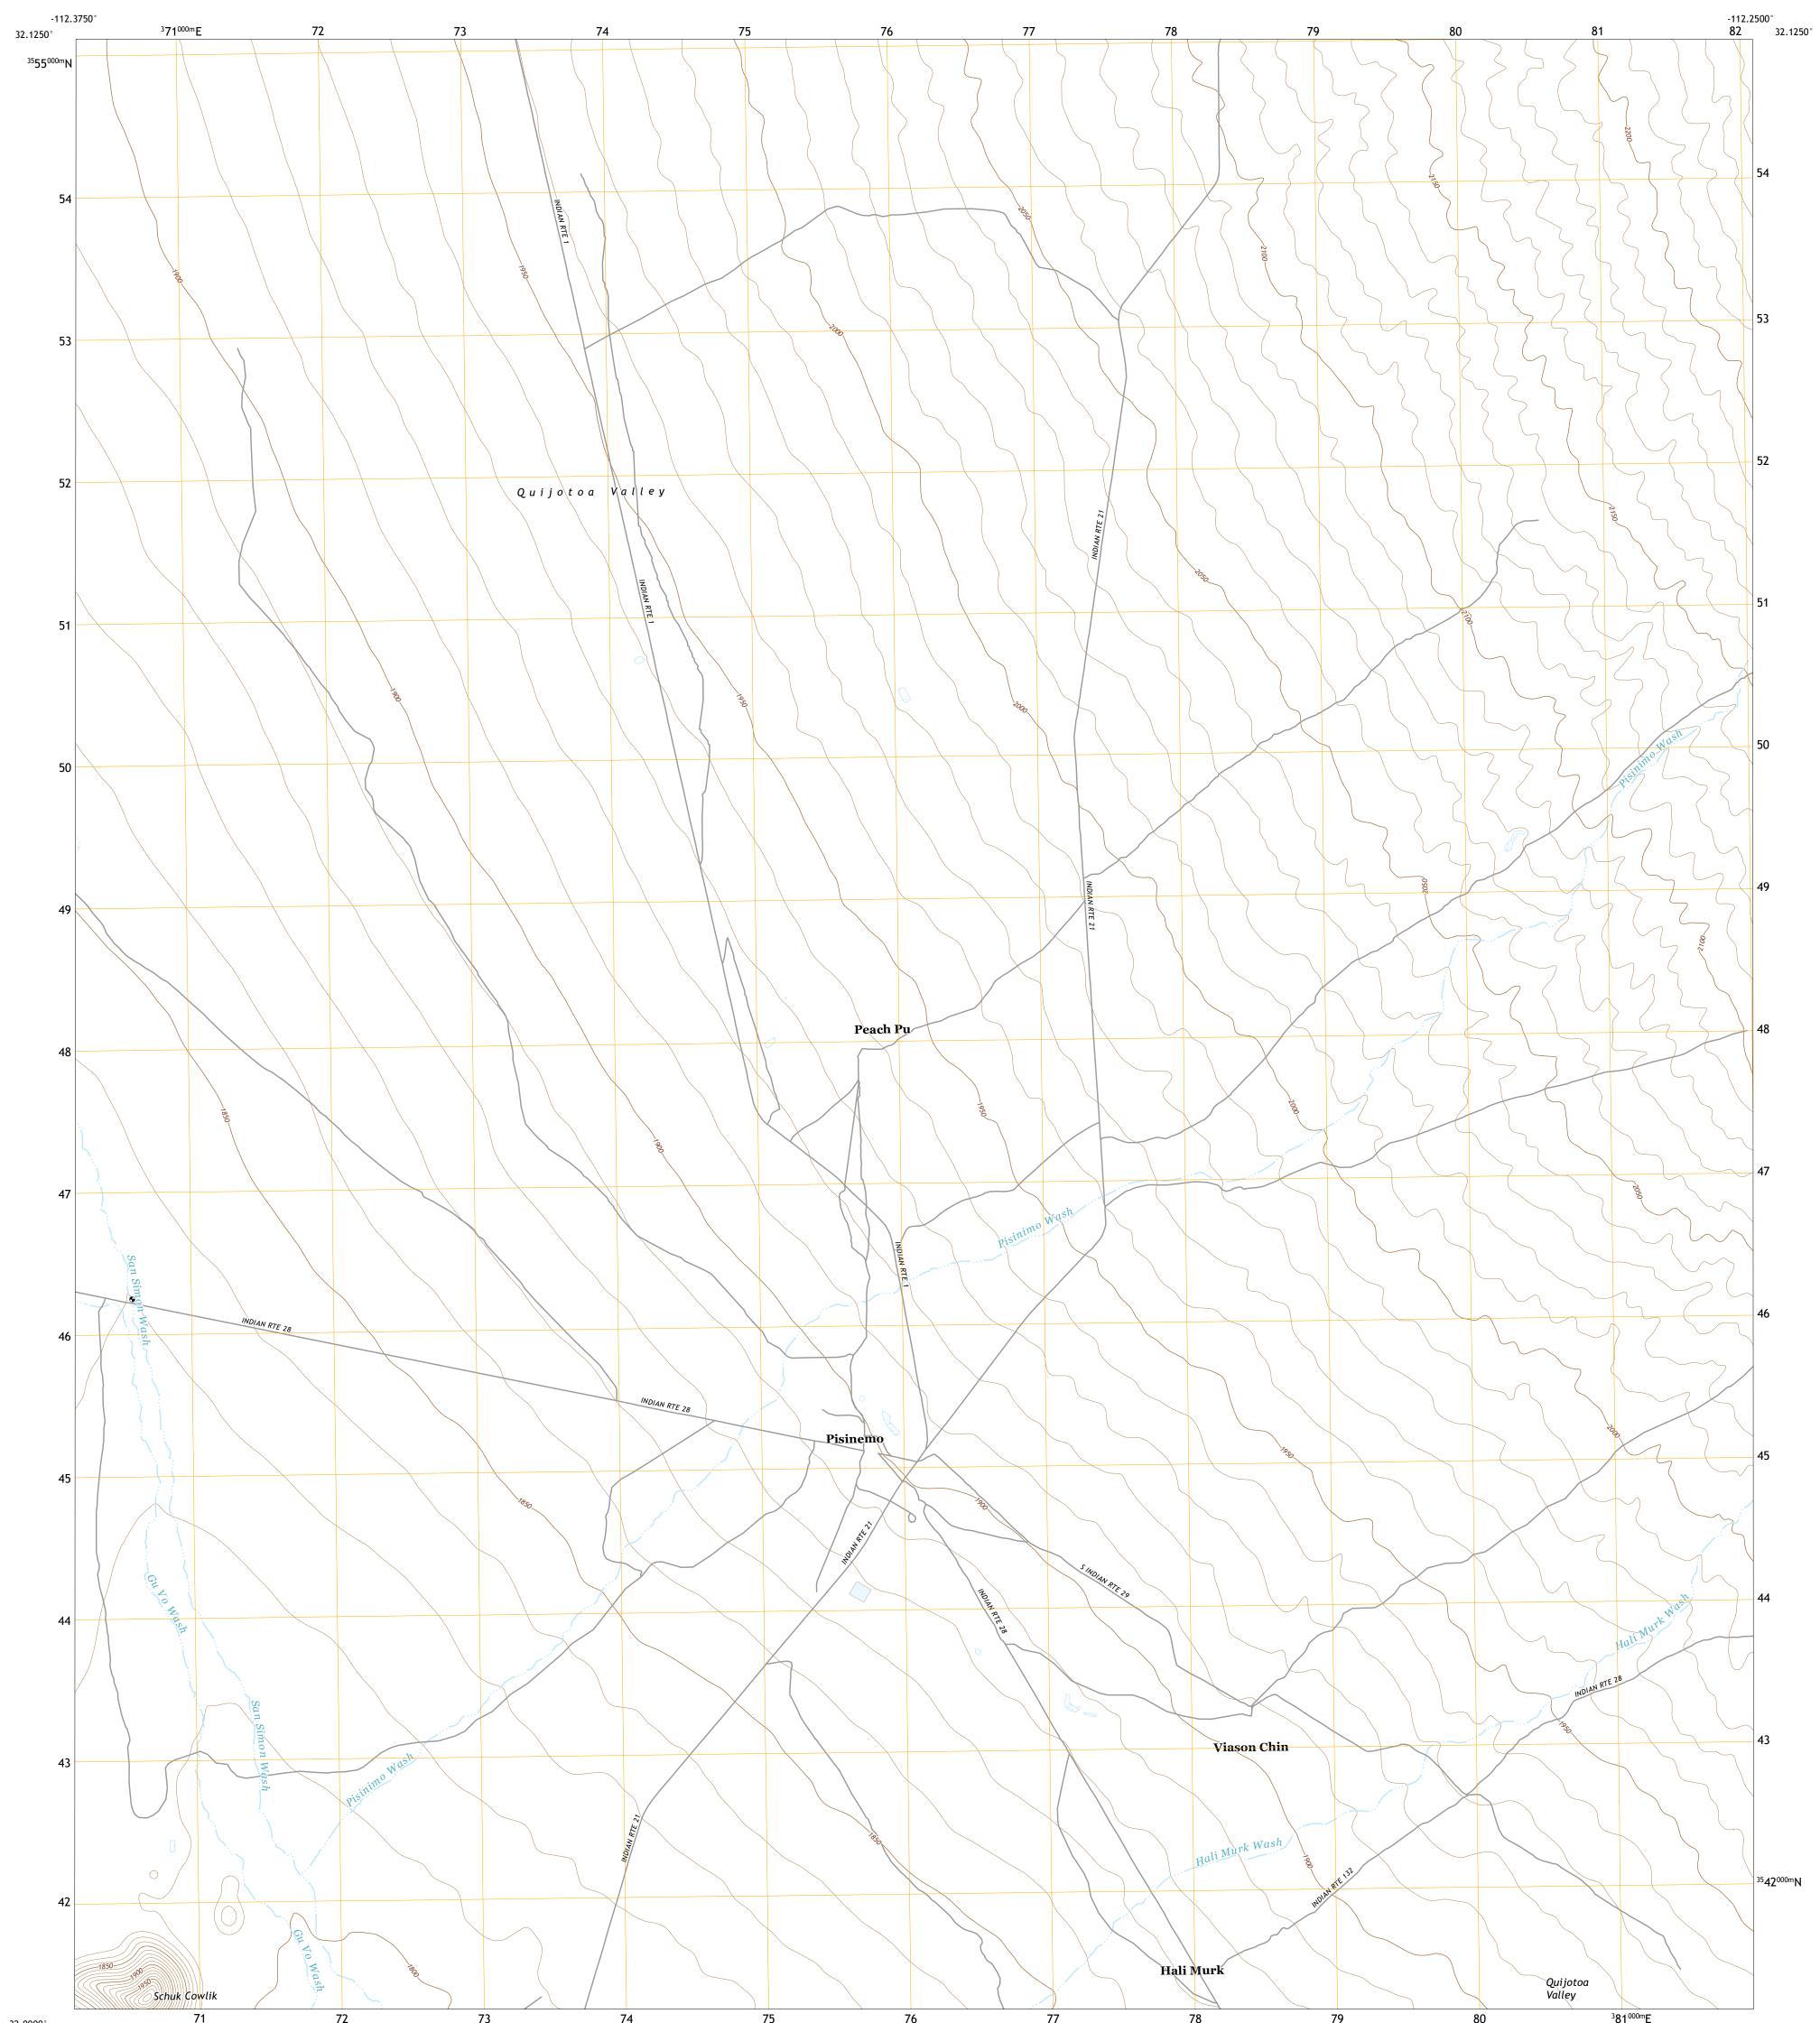

U.S. DEPARTMENT OF THE INTERIOR U.S. GEOLOGICAL SURVEY









Produced by the United States Geological Survey North American Datum of 1983 (NAD83) World Geodetic System of 1984 (WGS84). Projection and 1 000-meter grid:Universal Transverse Mercator, Zone 125\12R This map is not a legal document. Boundaries may be generalized for this map scale. Private lands within government reservations may not be shown. Obtain permission before entering private lands.

 Imagery......NAIP, June 2019 - June 2019

 Roads......NAIP, June 2019 - June 2019

 Roads......Naional Bureau, 2018

 Names......GNIS, 1980 - 2021

 Hydrography......Say

 National Hydrography Dataset, 2003 - 2019

 Contours......National Elevation Dataset, 2003

 Boundaries......Multiple sources; see metadata file 2019 - 2021

 Public Land Survey System.......BLM, 2017

 Wetlands......FWS Natio