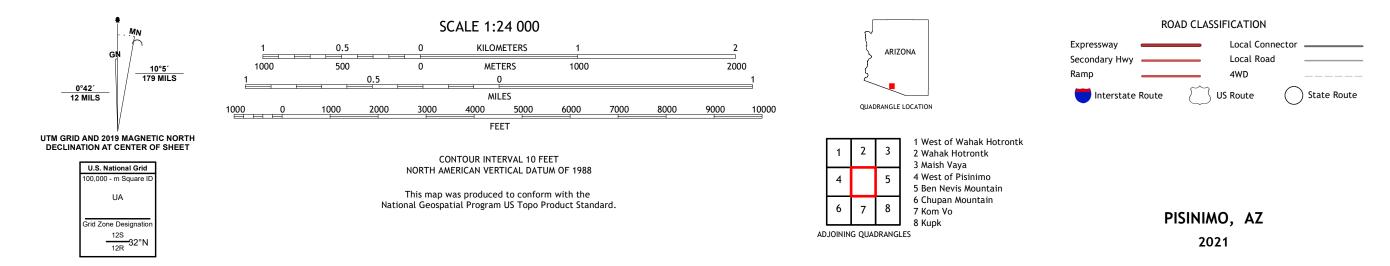

U.S. DEPARTMENT OF THE INTERIOR U.S. GEOLOGICAL SURVEY

Produced by the United States Geological Survey North American Datum of 1983 (NAD83) World Geodetic System of 1984 (WGS84). Projection and 1 000-meter grid:Universal Transverse Mercator, Zone 125\12R This map is not a legal document. Boundaries may be generalized for this map scale. Private lands within government reservations may not be shown. Obtain permission before entering private lands.

 Imagery......NAIP, June 2019 - June 2019

 Roads......NAIP, June 2019 - June 2019

 Roads......Naional Bureau, 2018

 Names......GNIS, 1980 - 2021

 Hydrography......Say

 National Hydrography Dataset, 2003 - 2019

 Contours......National Elevation Dataset, 2003

 Boundaries......Multiple sources; see metadata file 2019 - 2021

 Public Land Survey System.......BLM, 2017

 Wetlands......FWS National Wetlands Inventory Not Available