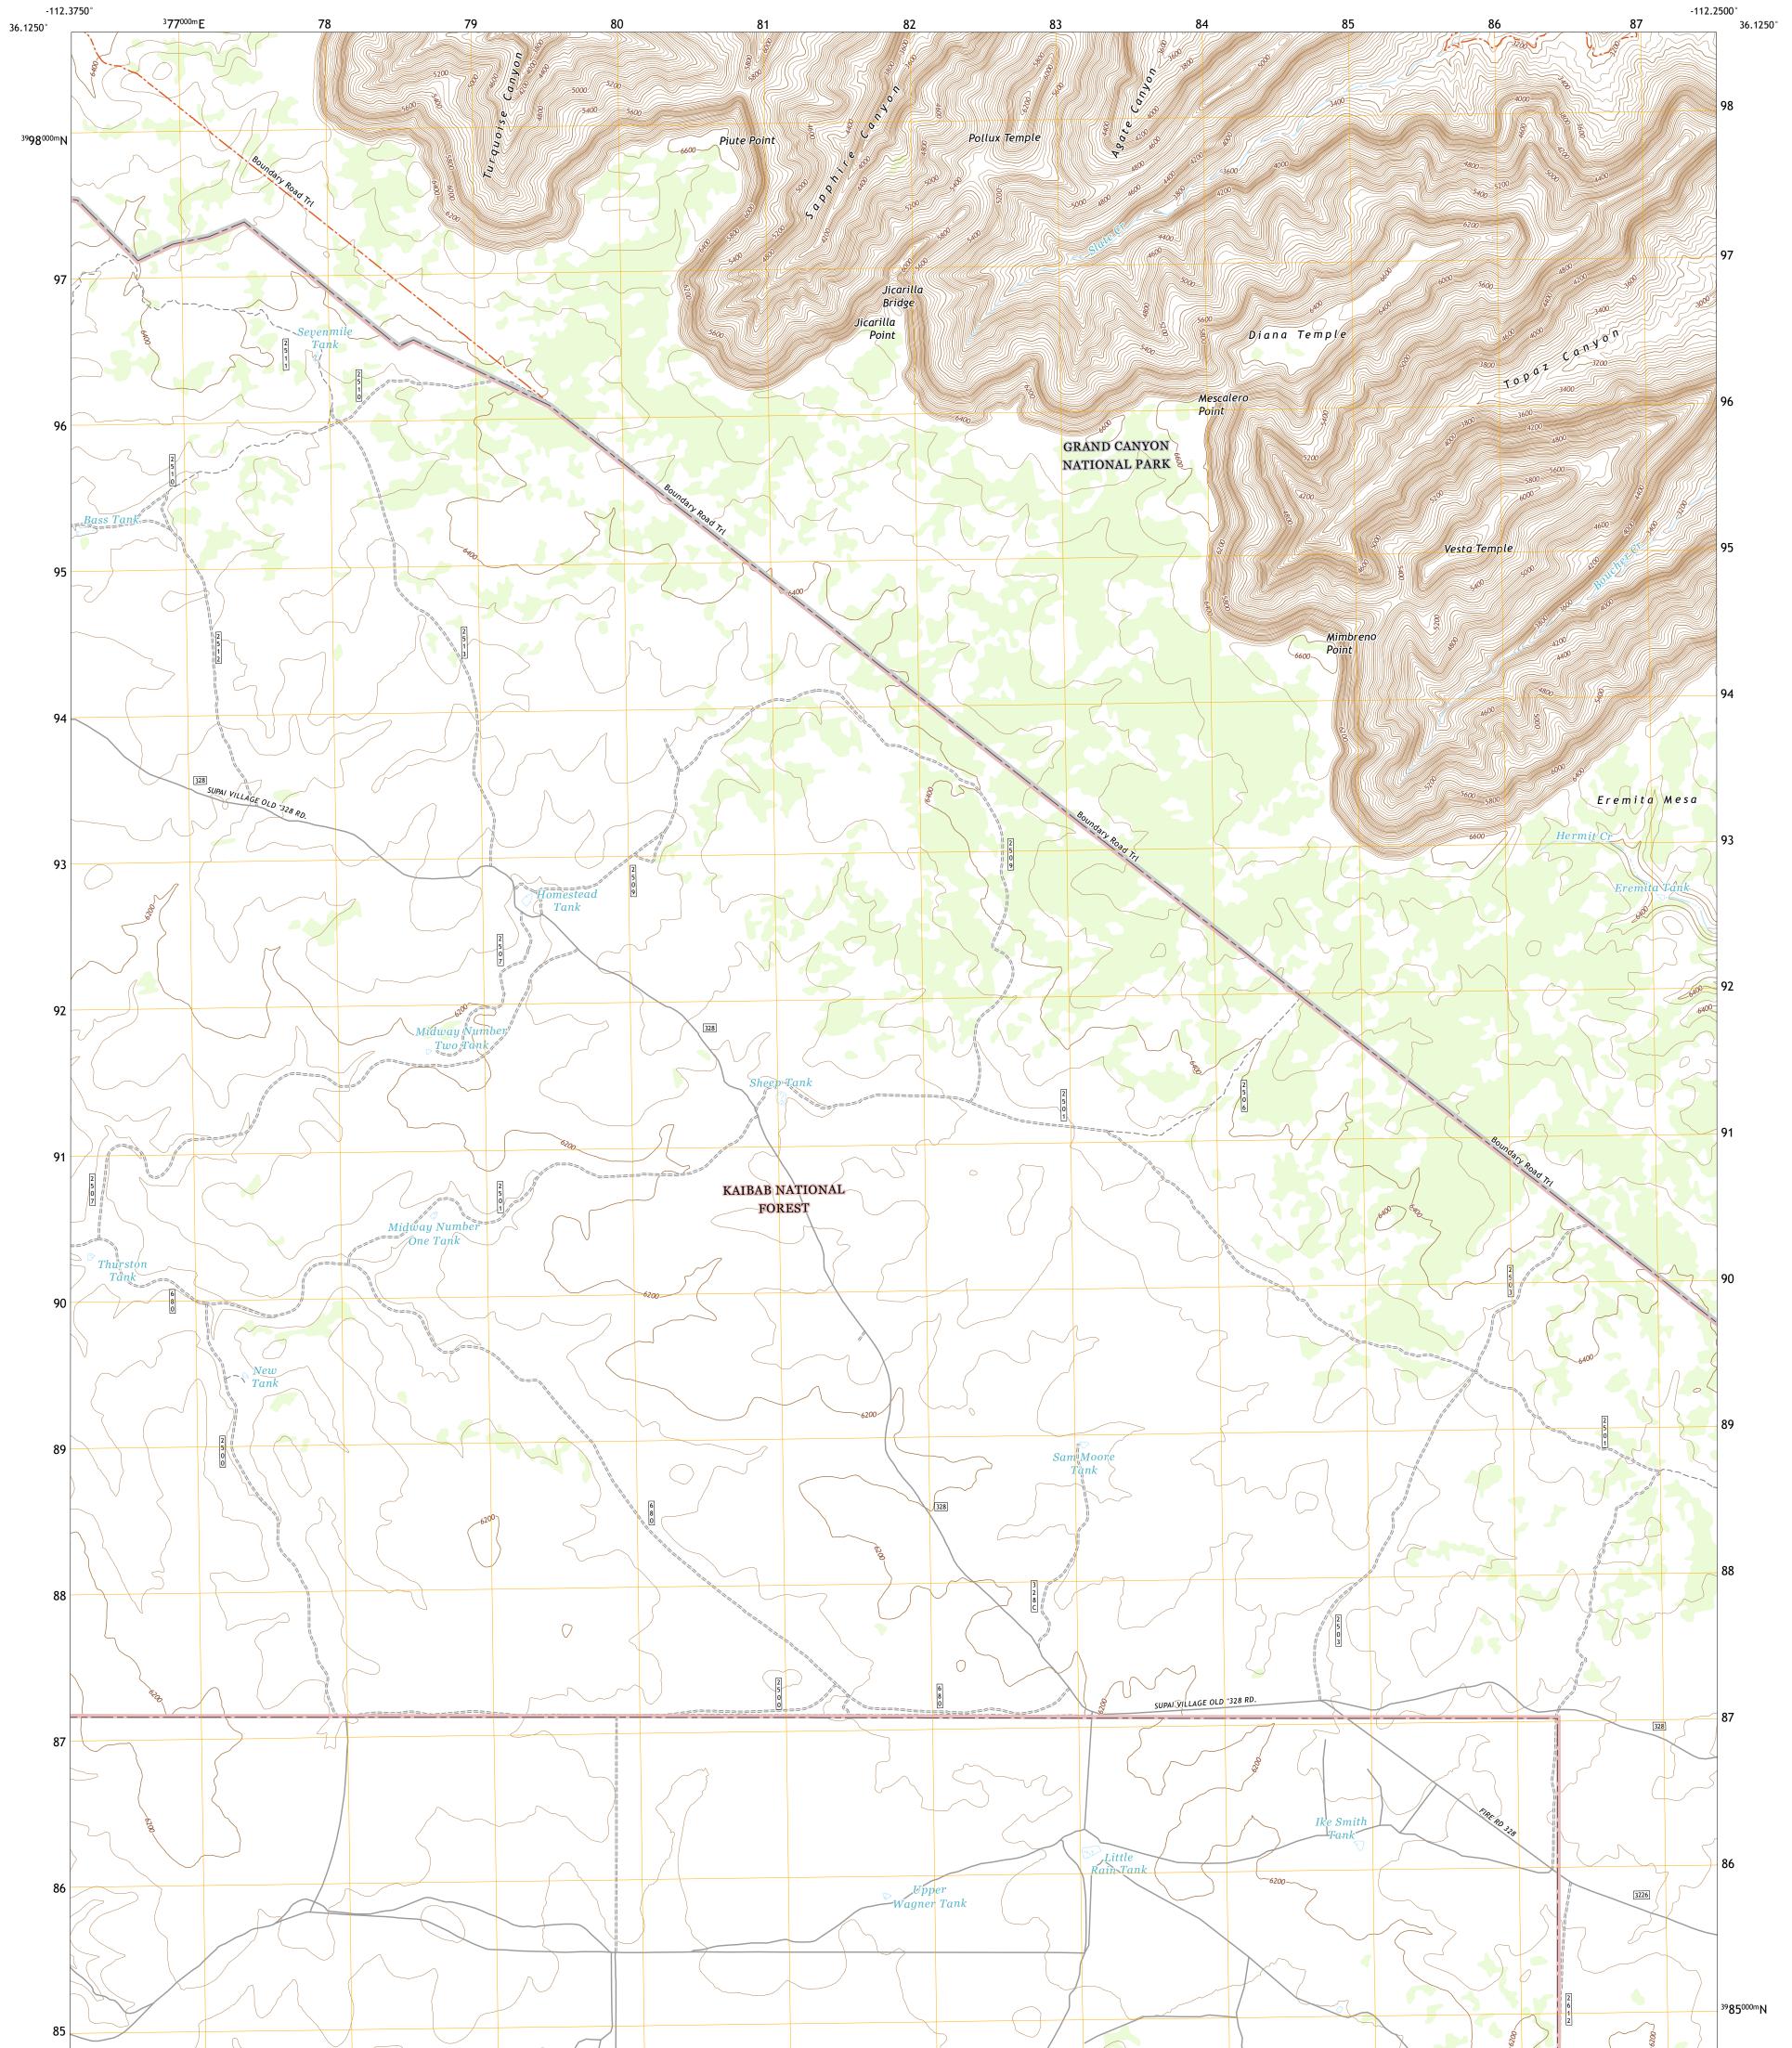

UTSIST STRUCT

PIUTE POINT QUADRANGLE ARIZONA - COCONINO COUNTY 7.5-MINUTE SERIES





Produced by the United States Geological Survey North American Datum of 1983 (NAD83) World Geodetic System of 1984 (WGS84). Projection and 1 000-meter grid:Universal Transverse Mercator, Zone 125 This map is not a legal document. Boundaries may be generalized for this map scale. Private lands within government reservations may not be shown. Obtain permission before entering private lands.

Imagery......NAIP, June 2019 - June 2019 Roads.....U.S. Census Bureau, 2016 - 2018 Roads within US Forest Service Lands......FSTopo Data  0°46´ 14 MILS



ROAD CLASSIFICATION





2021