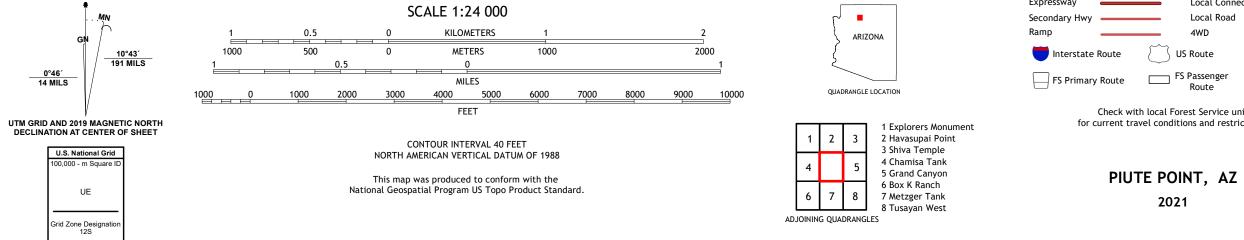

UTSIST STRUCT

PIUTE POINT QUADRANGLE ARIZONA - COCONINO COUNTY 7.5-MINUTE SERIES

Produced by the United States Geological Survey North American Datum of 1983 (NAD83) World Geodetic System of 1984 (WGS84). Projection and 1 000-meter grid:Universal Transverse Mercator, Zone 125 This map is not a legal document. Boundaries may be generalized for this map scale. Private lands within government reservations may not be shown. Obtain permission before entering private lands.

Imagery......NAIP, June 2019 - June 2019 Roads.....U.S. Census Bureau, 2016 - 2018 Roads within US Forest Service Lands......FSTopo Data  0°46´ 14 MILS

ROAD CLASSIFICATION

2021