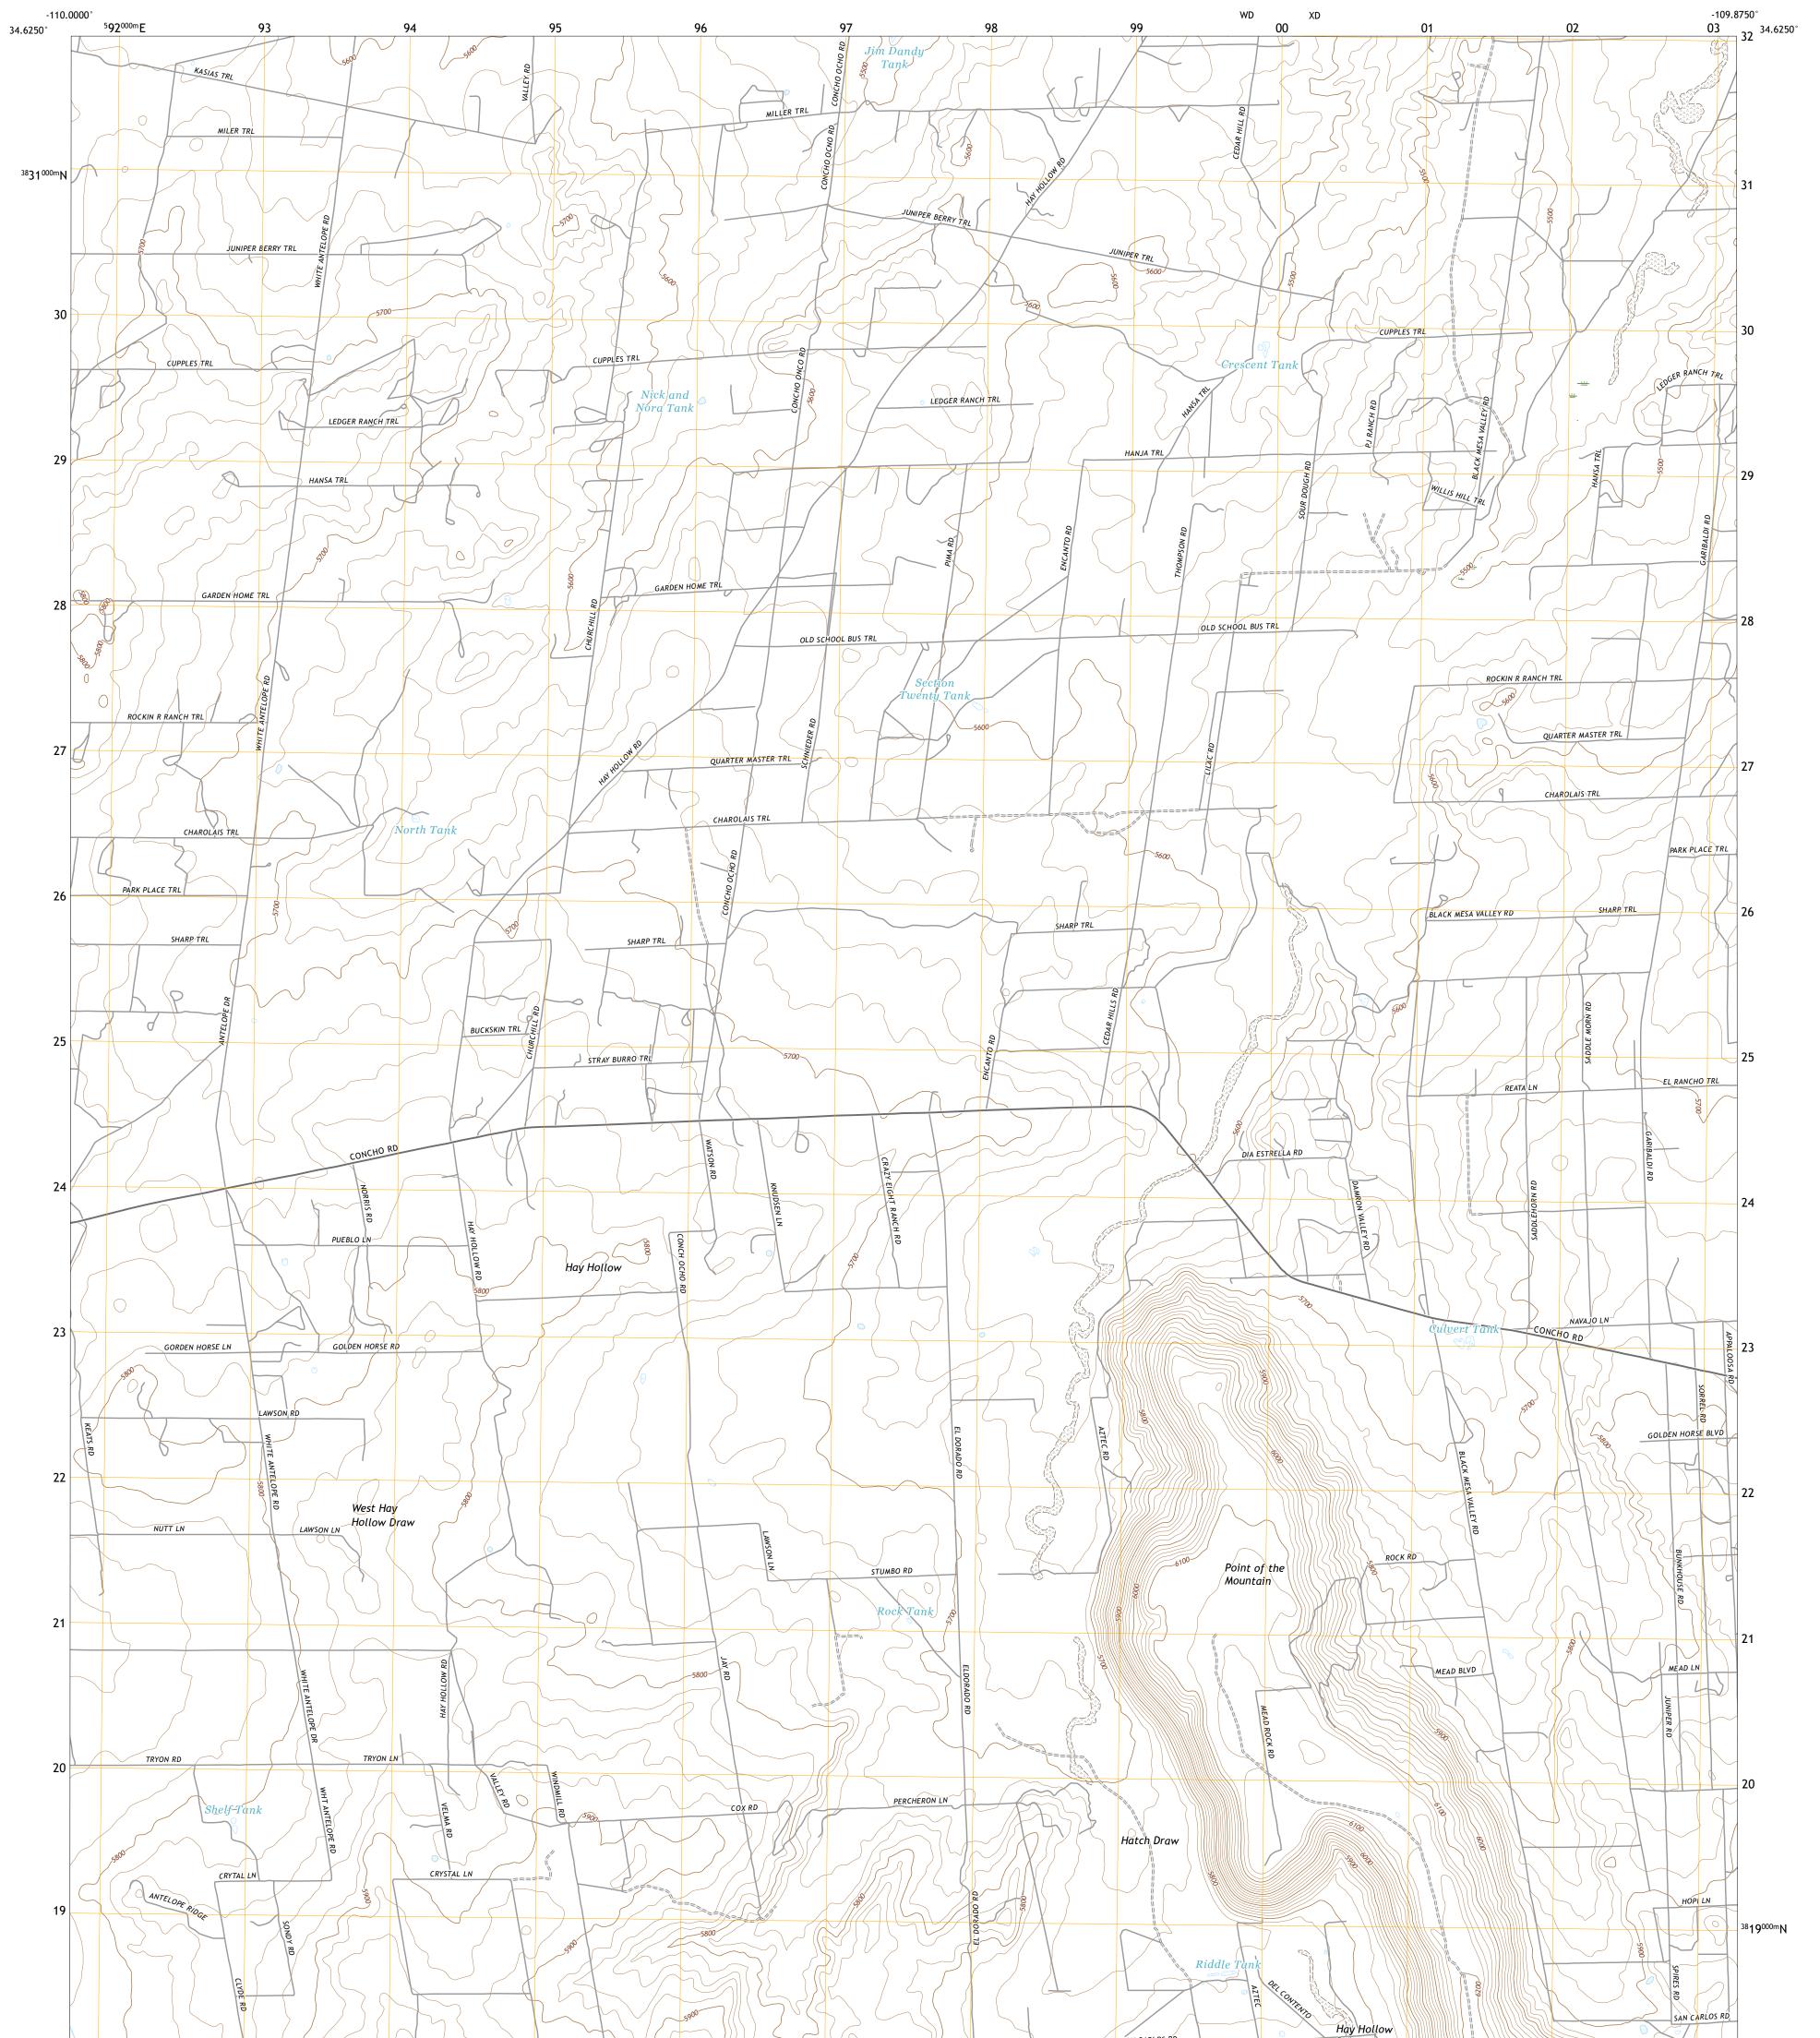

## POINT OF THE MOUNTAIN QUADRANGLE ARIZONA - NAVAJO COUNTY 7.5-MINUTE SERIES

Produced by the United States Geological Survey North American Datum of 1983 (NAD83) World Geodetic System of 1984 (WGS84). Projection and 1 000-meter grid:Universal Transverse Mercator, Zone 12S This map is not a legal document. Boundaries may be generalized for this map scale. Private lands within government reservations may not be shown. Obtain permission before entering private lands.

 Imagery......NAIP, July 2019 - July 2019

 Roads......NAIP, July 2019 - July 2019

 Roads......National Fydrography Dataset, 2005 - 2019

 Contours.....National Hydrography Dataset, 2005 - 2019

 Boundaries......Multiple sources; see metadata file 2019 - 2021

 Public Land Survey System......BLM, 2017

 Wetlands.....FWS National Wetlands Inventory Not Available