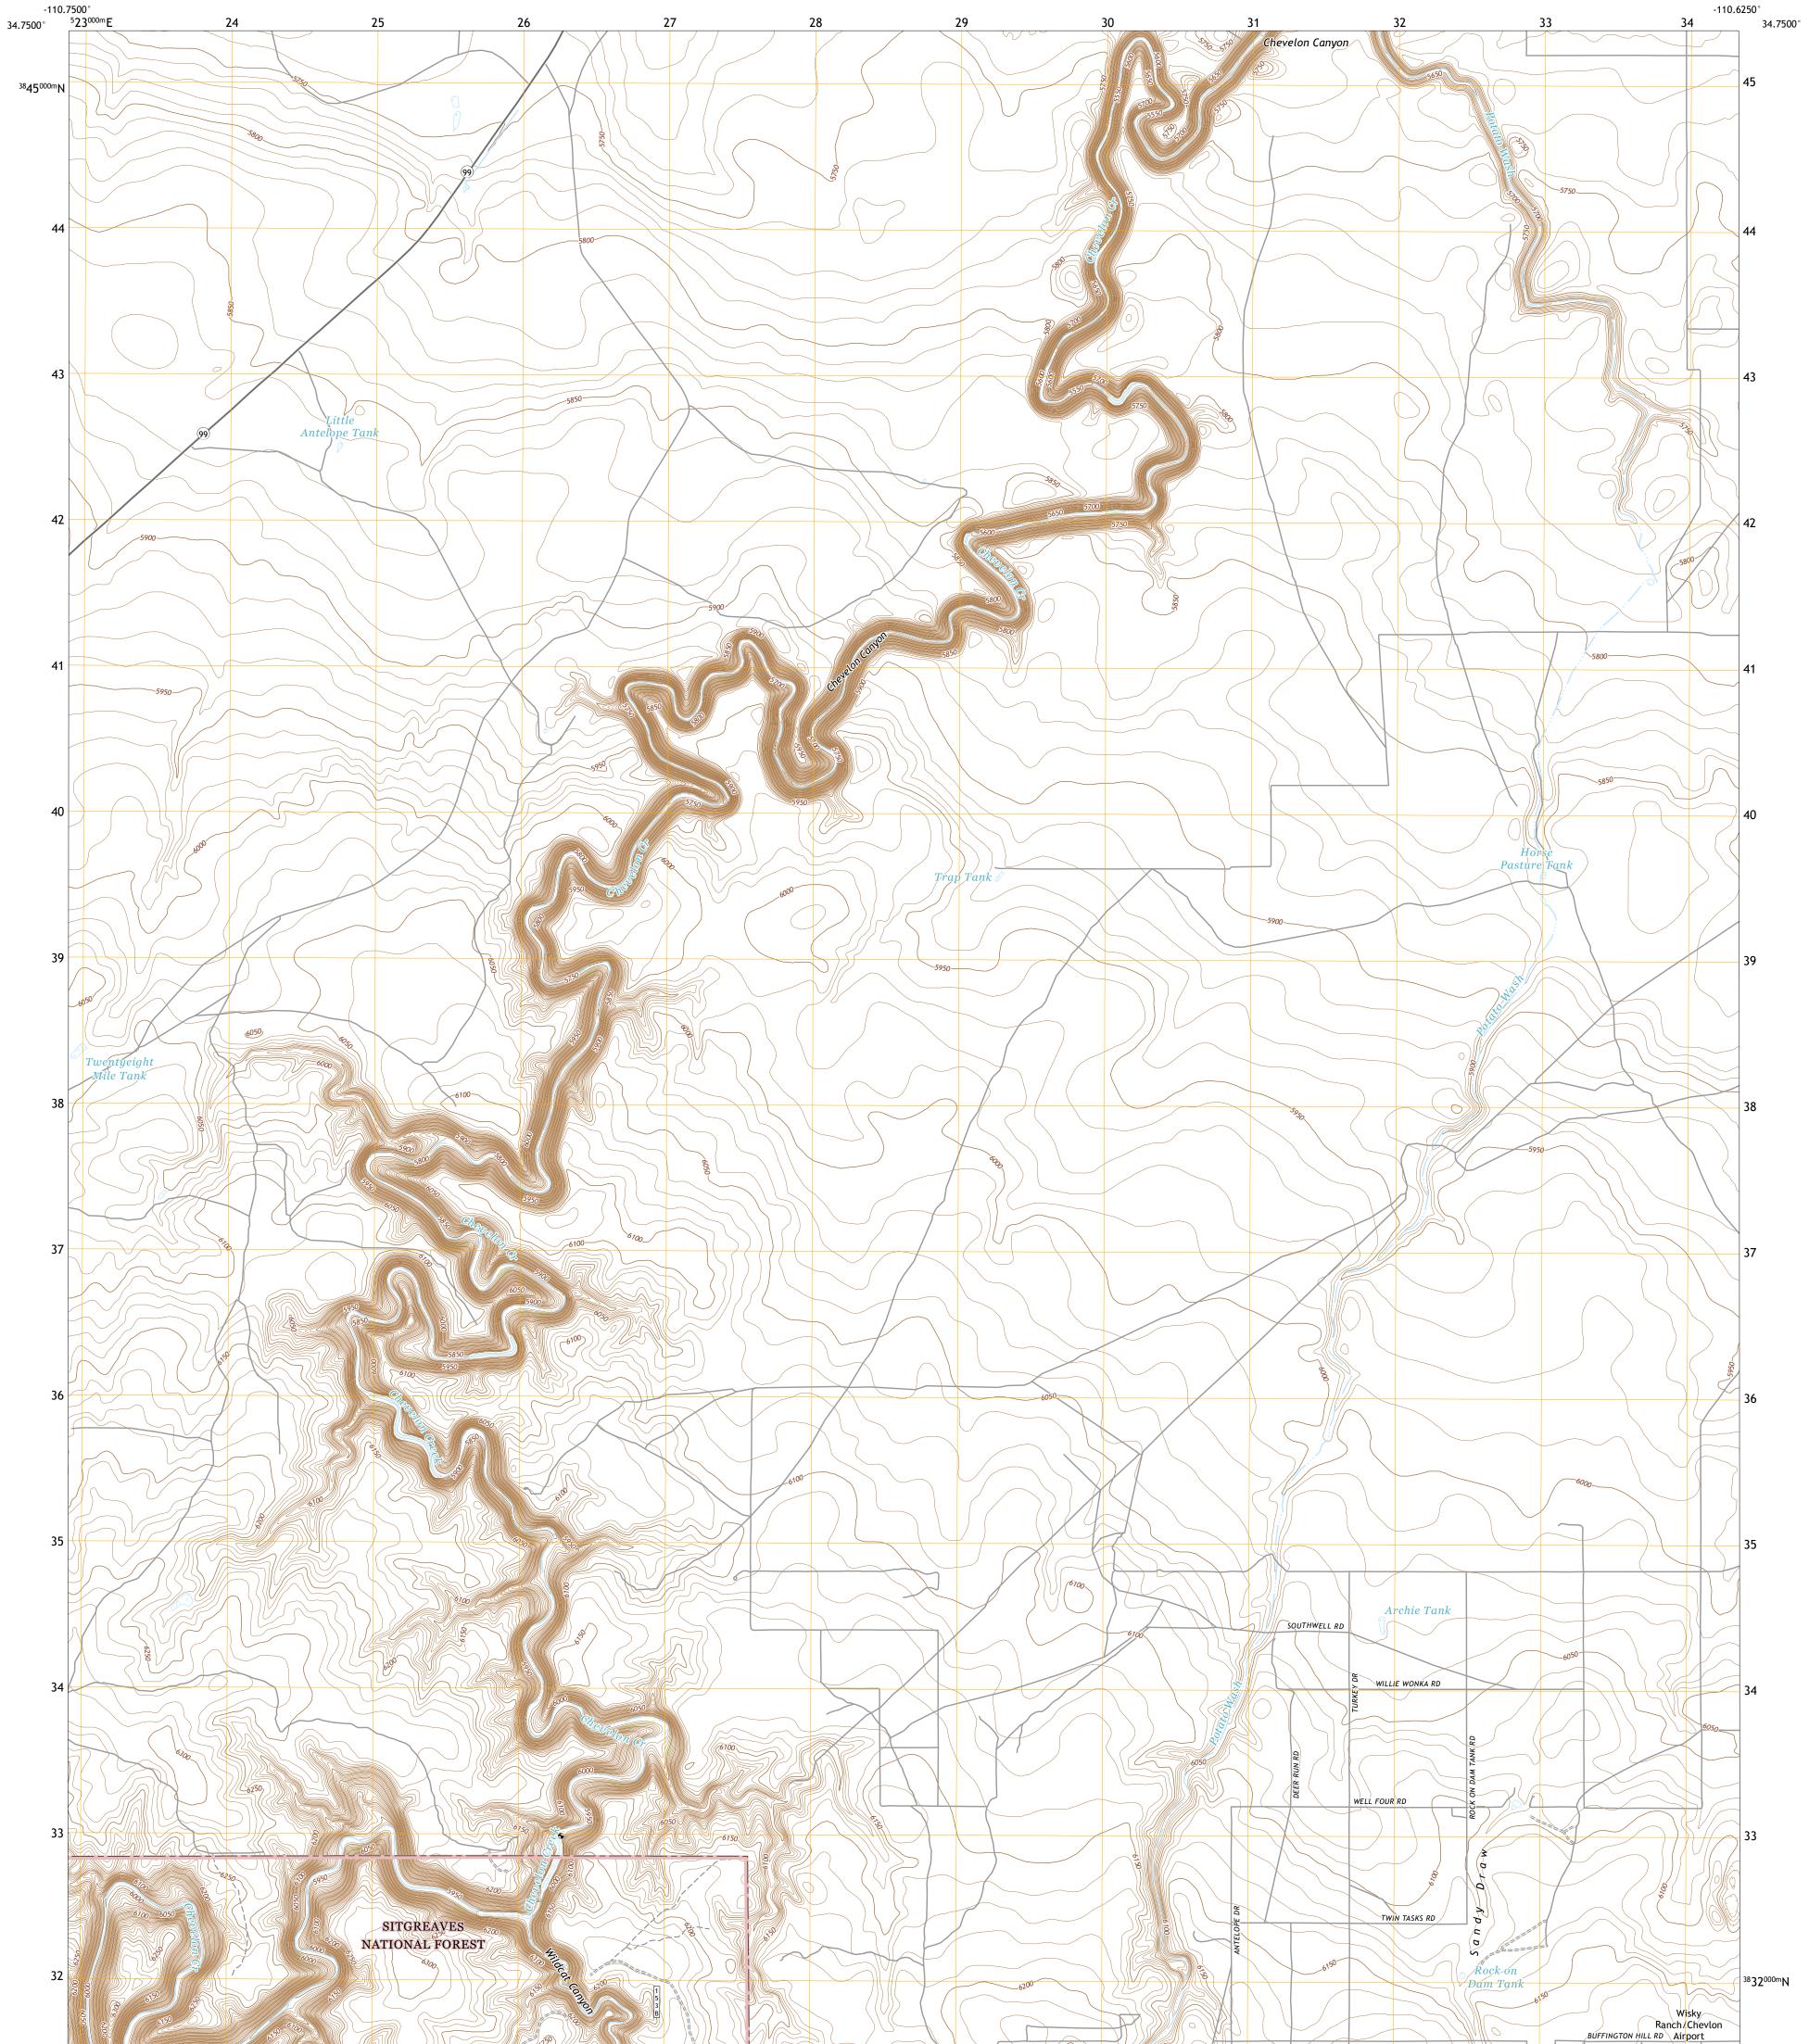

## U.S. DEPARTMENT OF THE INTERIOR U.S. GEOLOGICAL SURVEY

TOPEST SEPARE

POTATO WASH NORTH QUADRANGLE ARIZONA - NAVAJO COUNTY 7.5-MINUTE SERIES

Produced by the United States Geological Survey North American Datum of 1983 (NAD83) World Geodetic System of 1984 (WGS84). Projection and 1 000-meter grid:Universal Transverse Mercator, Zone 12S This map is not a legal document. Boundaries may be generalized for this map scale. Private lands within government reservations may not be shown. Obtain permission before entering private lands.

ROAD CLASSIFICATION

Check with local Forest Service unit for current travel conditions and restrictions.

POTATO WASH NORTH, AZ 2021