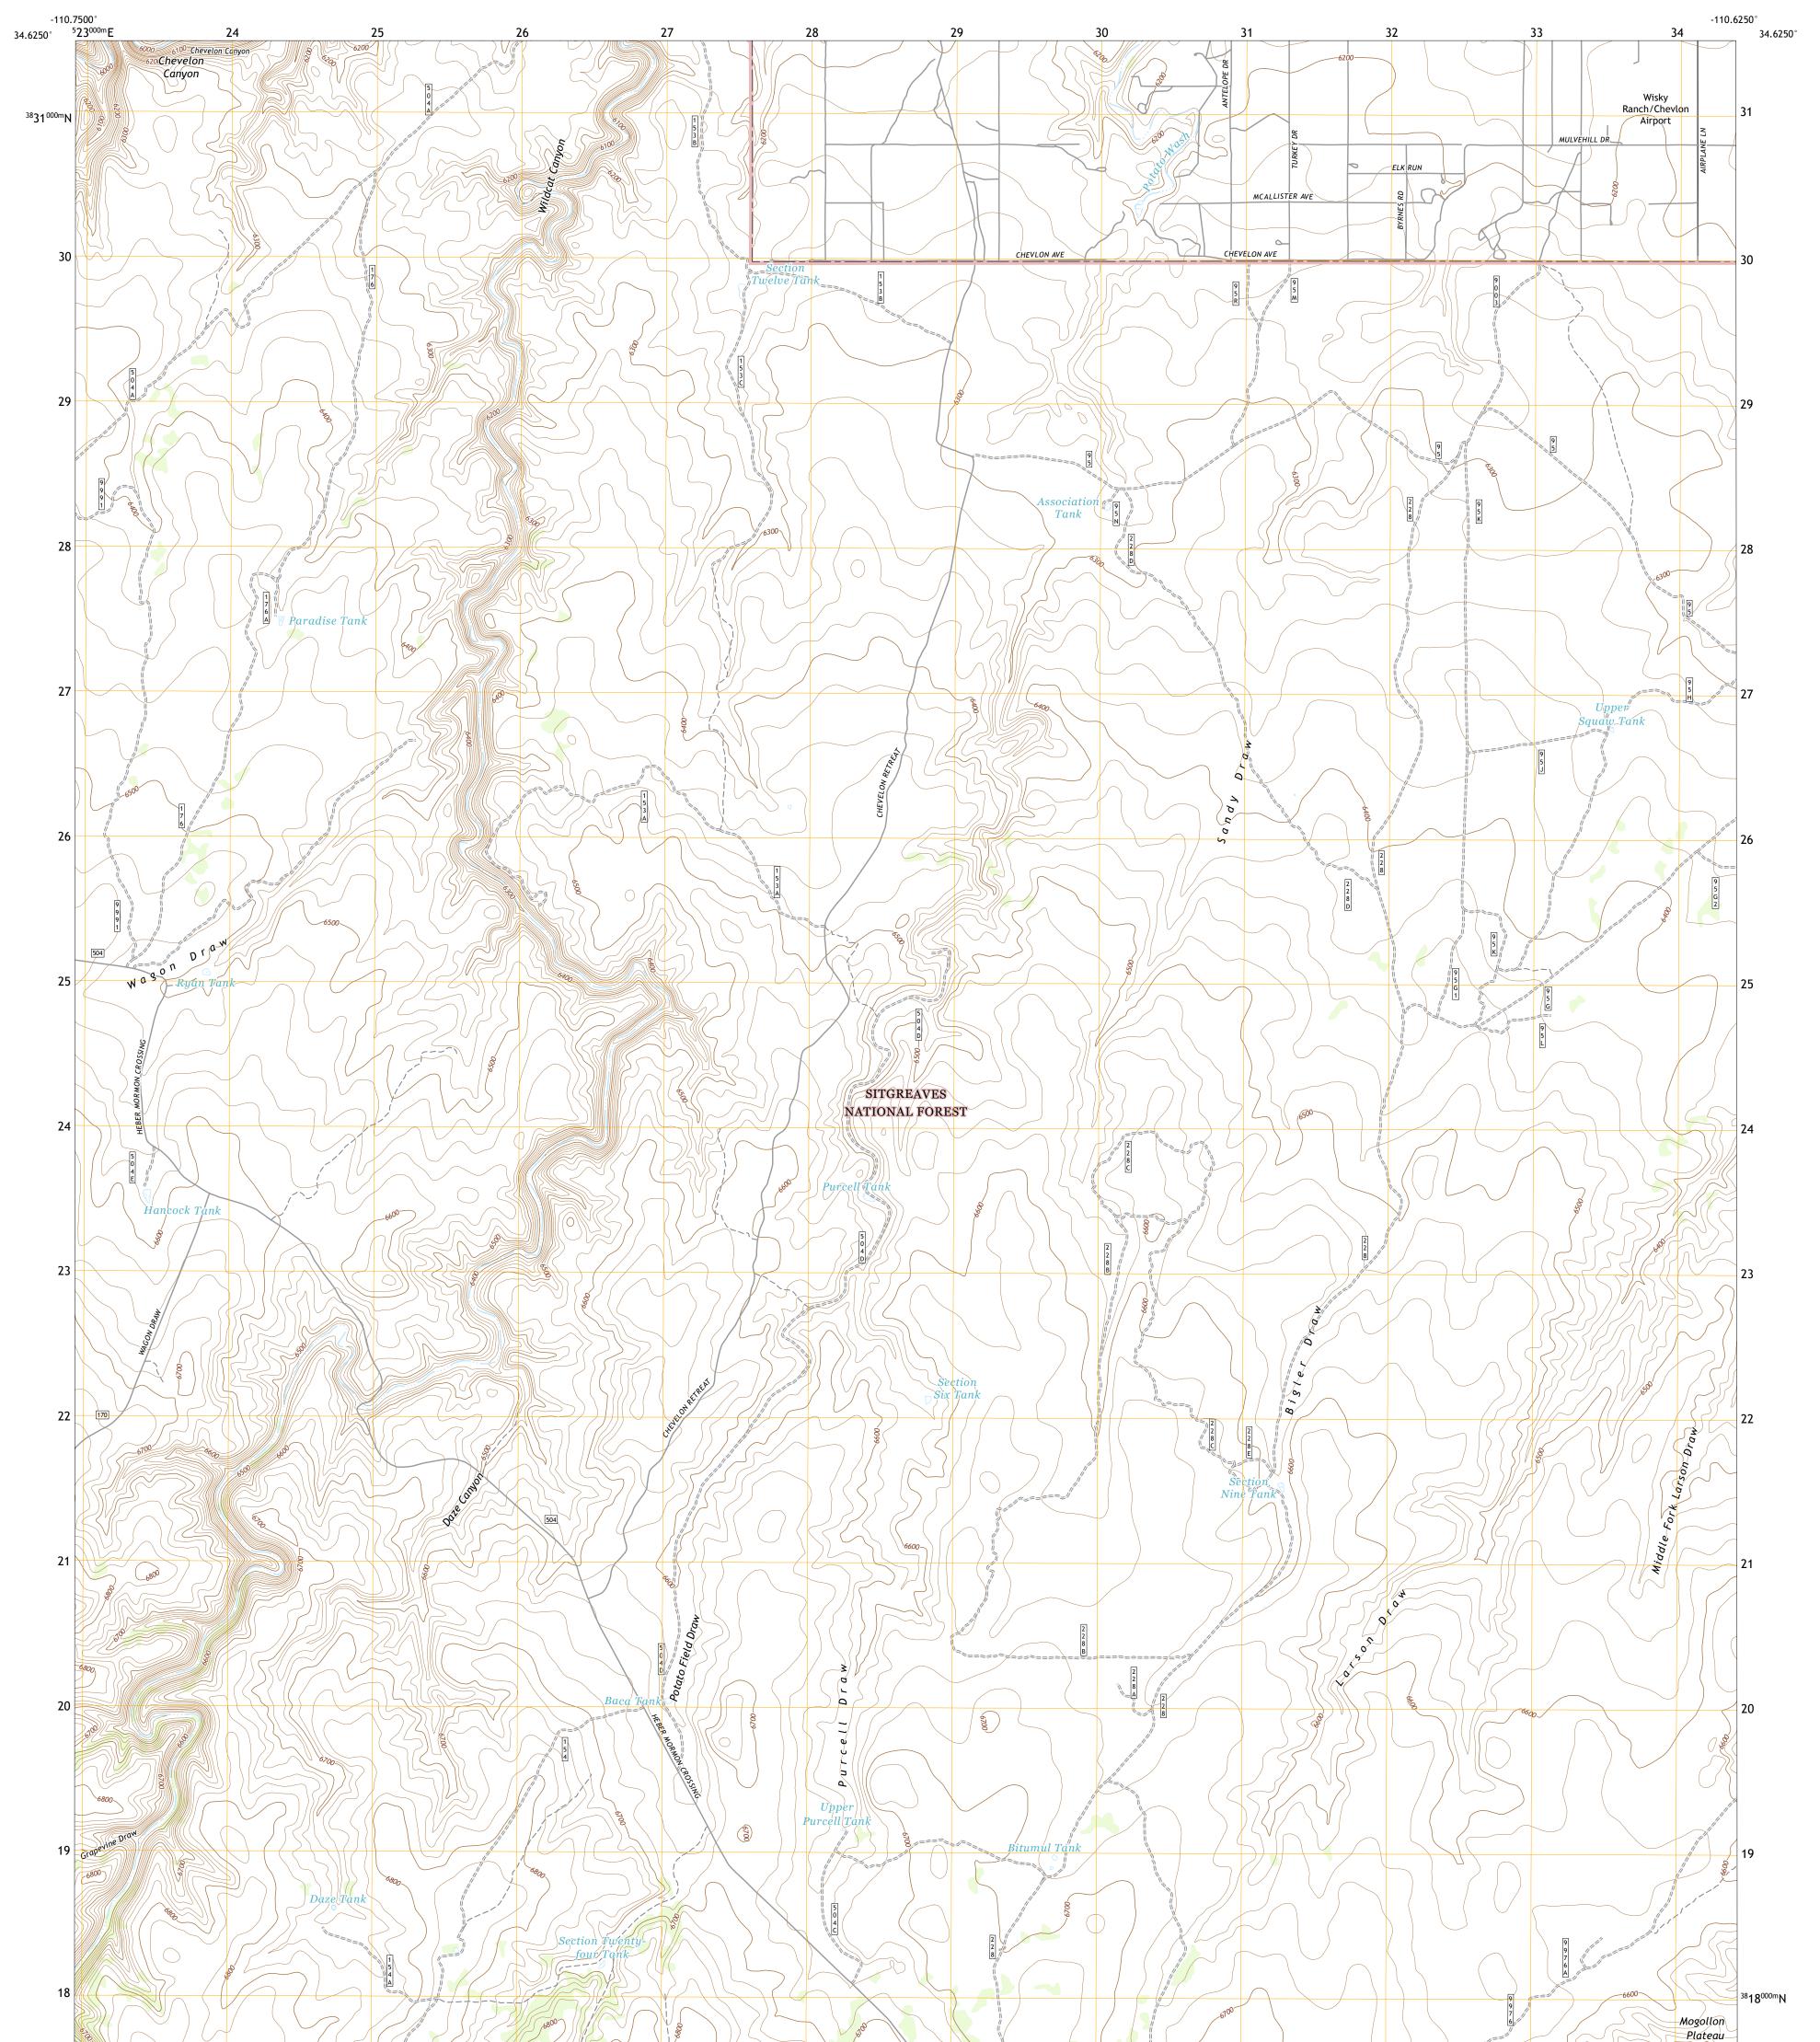

## U.S. DEPARTMENT OF THE INTERIOR U.S. GEOLOGICAL SURVEY

The National Map US Topo

POTATO WASH SOUTH QUADRANGLE ARIZONA - NAVAJO COUNTY 7.5-MINUTE SERIES

Produced by the United States Geological Survey North American Datum of 1983 (NAD83) World Geodetic System of 1984 (WGS84). Projection and 1 000-meter grid: Universal Transverse Mercator, Zone 12S This map is not a legal document. Boundaries may be generalized for this map scale. Private lands within government reservations may not be shown. Obtain permission before entering private lands.