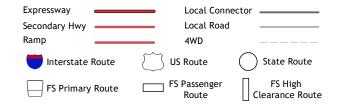

ROAD CLASSIFICATION

Check with local Forest Service unit for current travel conditions and restrictions.

POTATO WASH SOUTH, AZ