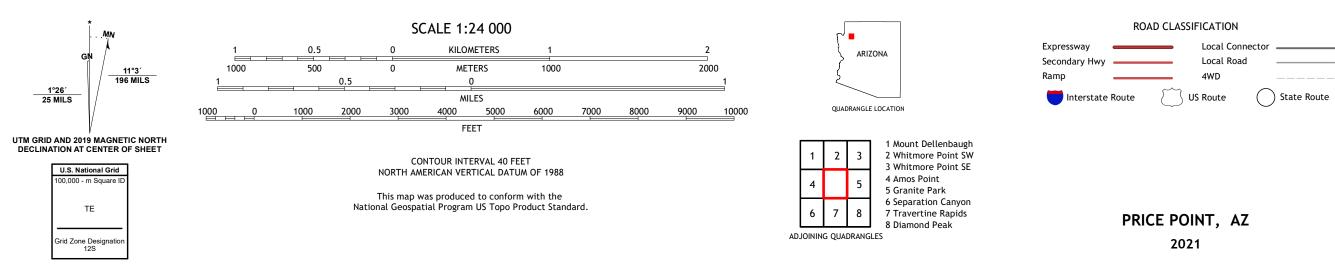

## U.S. DEPARTMENT OF THE INTERIOR U.S. GEOLOGICAL SURVEY

Produced by the United States Geological Survey North American Datum of 1983 (NAD83) World Geodetic System of 1984 (WGS84). Projection and 1 000-meter grid:Universal Transverse Mercator, Zone 12S This map is not a legal document. Boundaries may be generalized for this map scale. Private lands within government reservations may not be shown. Obtain permission before entering private lands.

 Contours......National Elevation Dataset, 2000

 Boundaries......Multiple sources; see metadata file 2019 - 2021

 Public Land Survey System.......BLM, 2017

 Wetlands......FWS National Wetlands Inventory Not Available