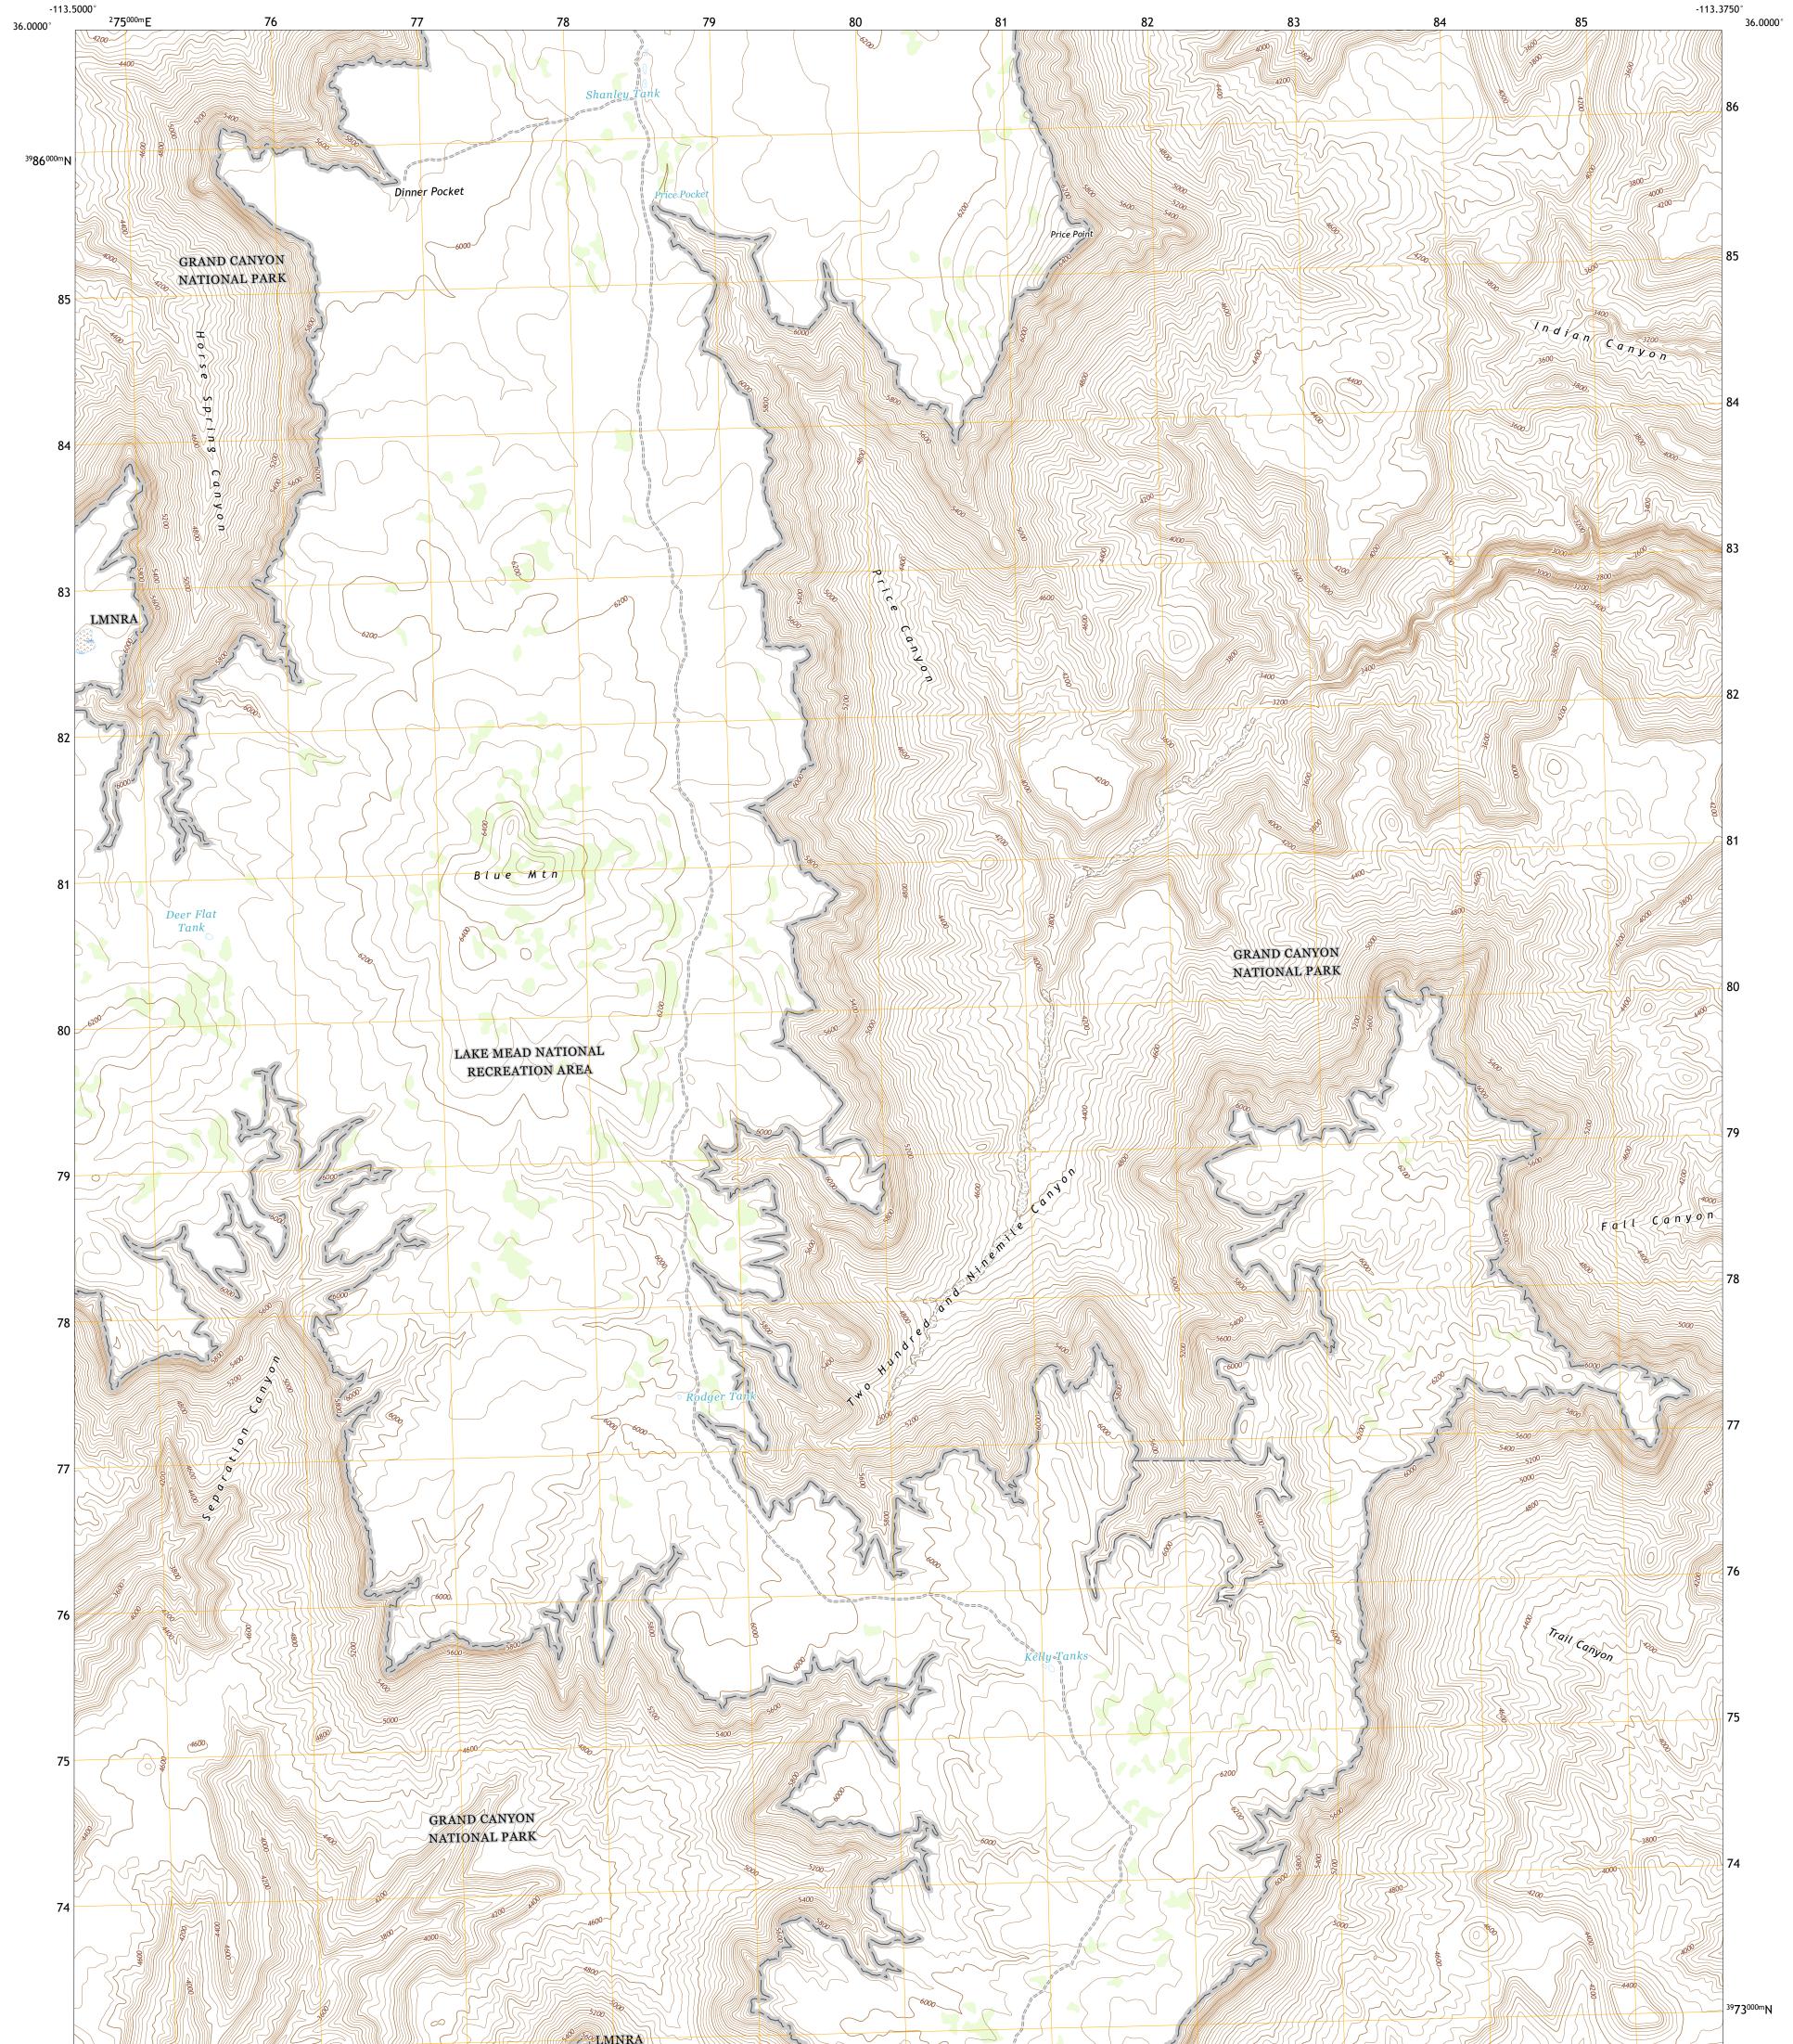

## U.S. DEPARTMENT OF THE INTERIOR U.S. GEOLOGICAL SURVEY









Produced by the United States Geological Survey North American Datum of 1983 (NAD83) World Geodetic System of 1984 (WGS84). Projection and 1 000-meter grid:Universal Transverse Mercator, Zone 12S This map is not a legal document. Boundaries may be generalized for this map scale. Private lands within government reservations may not be shown. Obtain permission before entering private lands.

 Imagery......NAIP, June 2019 - June 2019

 Roads......NAIP, June 2019 - June 2019

 Roads......Naioal U.S. Census Bureau, 2017

 Names......GNIS, 1980 - 2021

 Hydrography......GNIS, 1980 - 2021

 National Hydrography Dataset, 2004 - 2019

 Contours......National Elevation Dataset, 2000

 Boundaries......Multiple sources; see metadata file 2019 - 2021

 Public Land Survey System.......BLM, 2017

 We