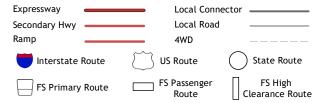

Check with local Forest Service unit for current travel conditions and restrictions.