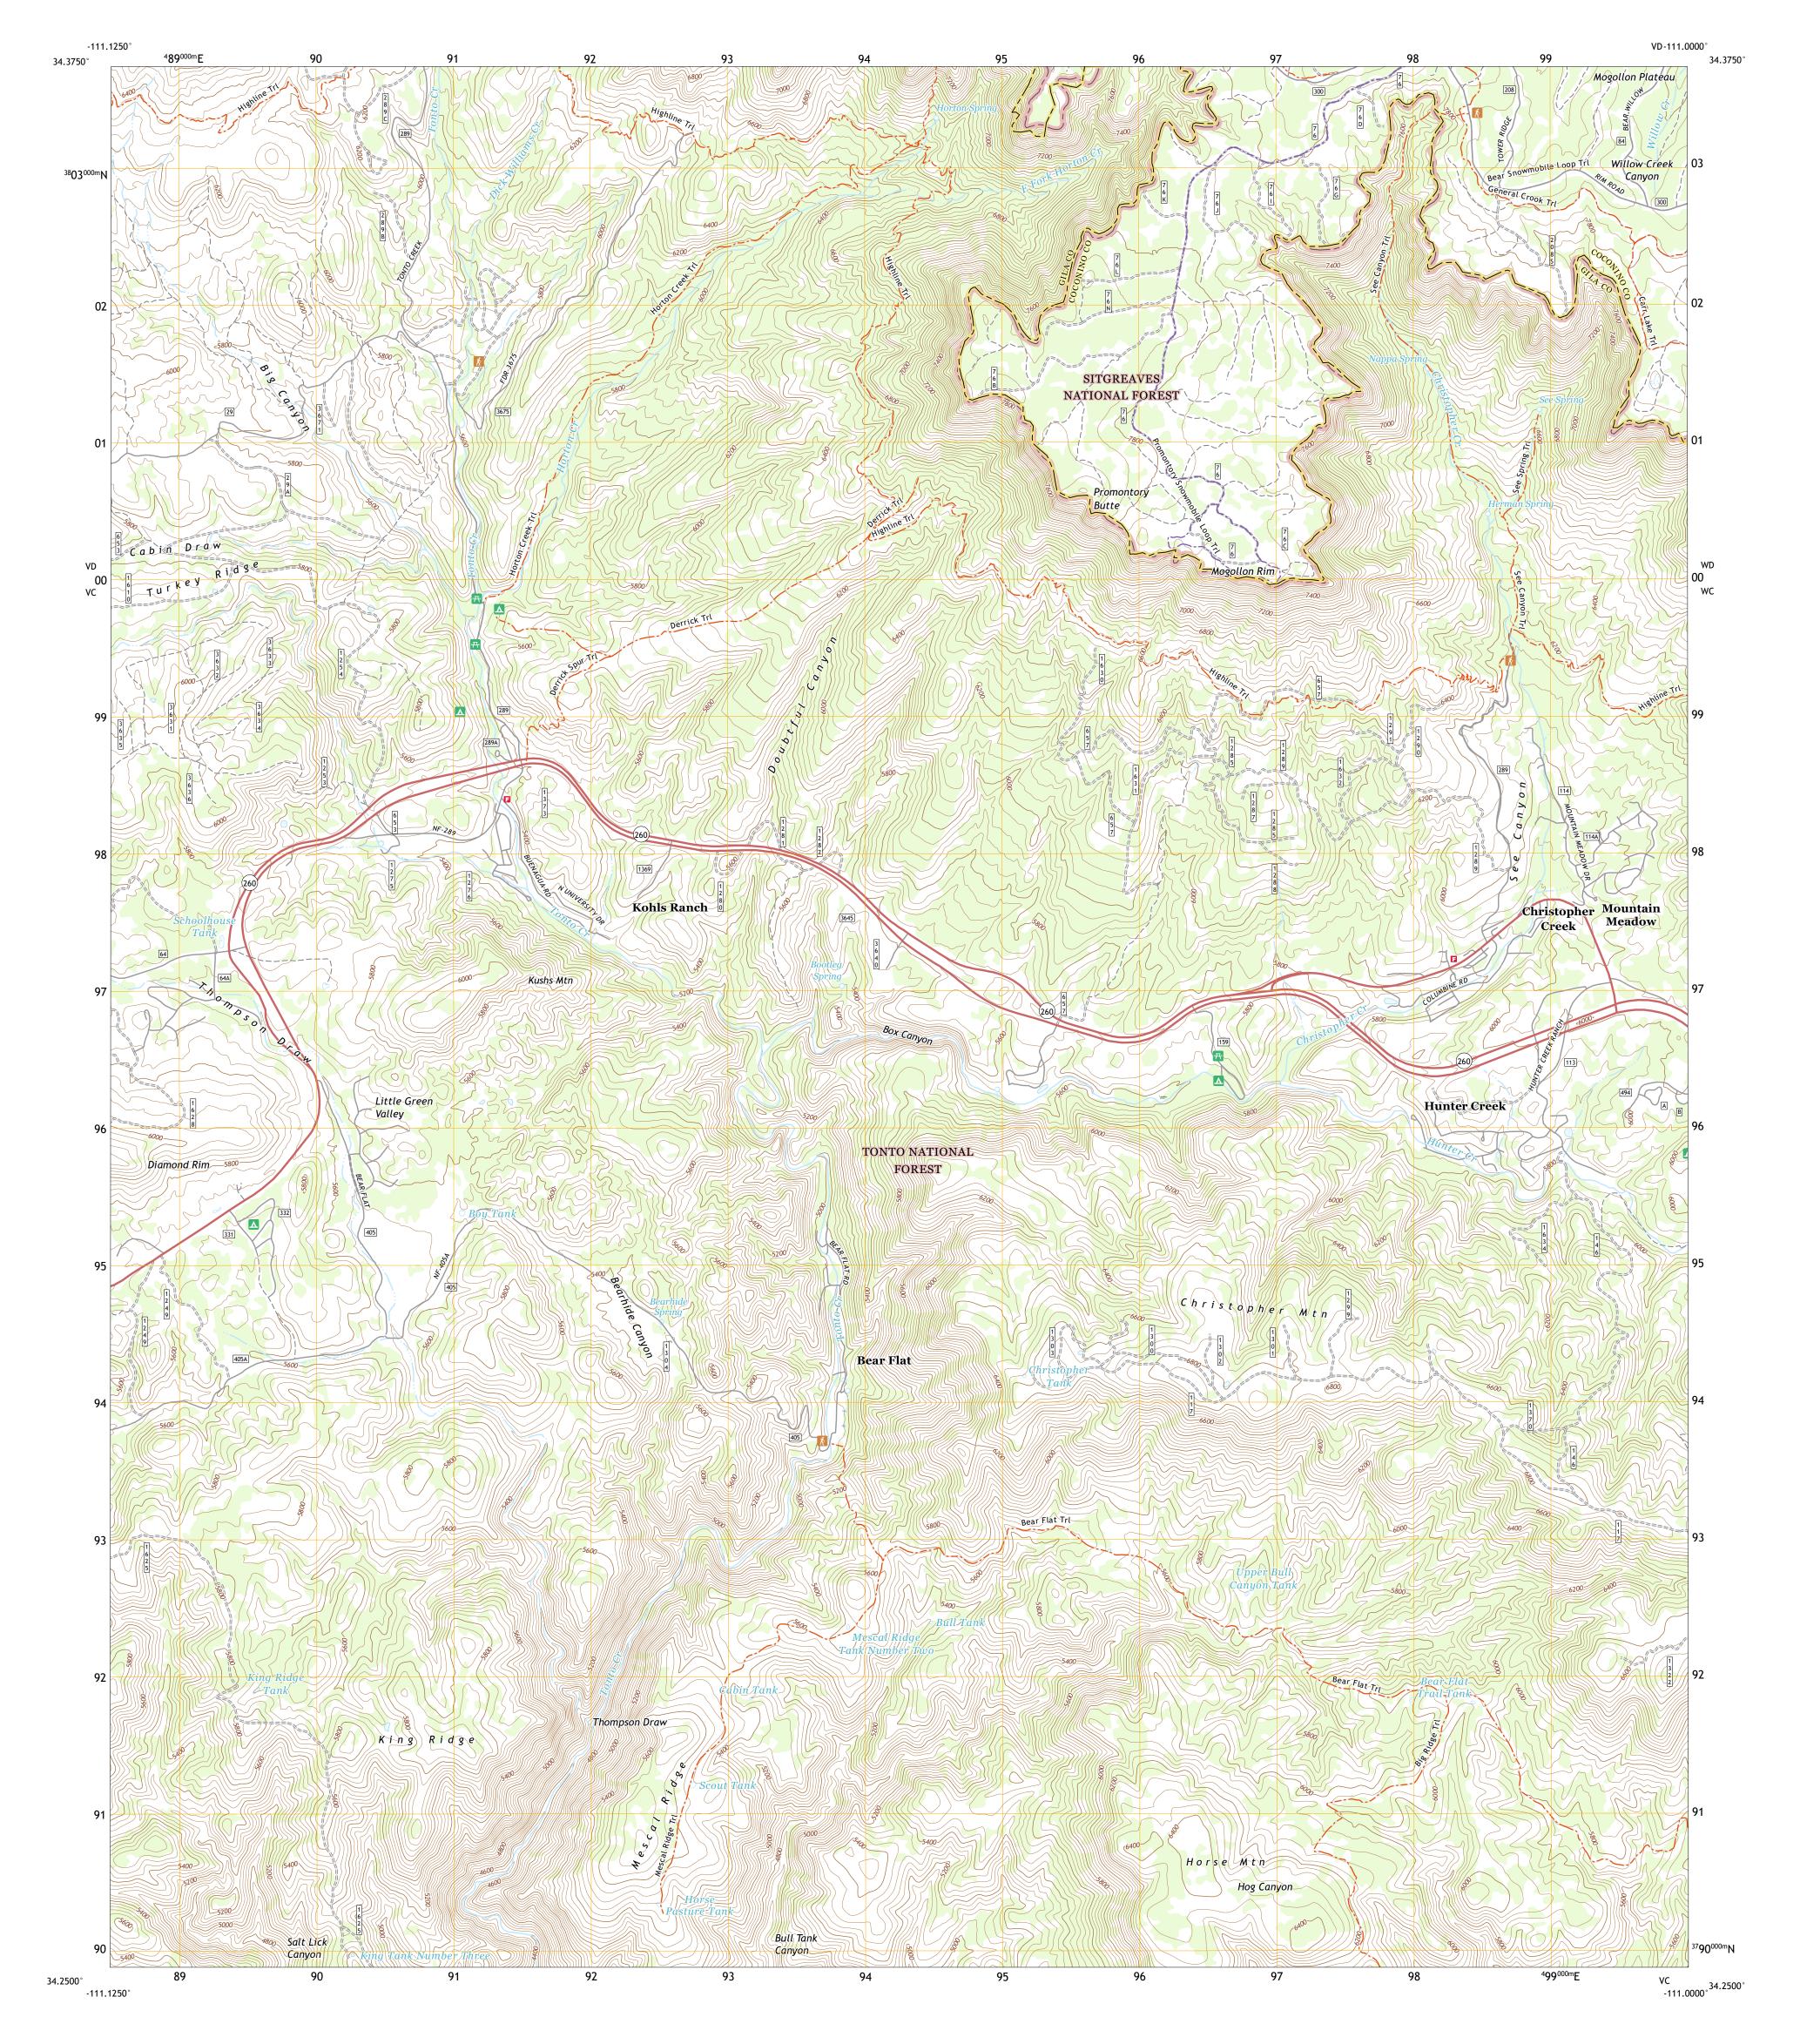

## U.S. DEPARTMENT OF THE INTERIOR U.S. GEOLOGICAL SURVEY

DEST STATE

PROMONTORY BUTTE QUADRANGLE ARIZONA 7.5-MINUTE SERIES

Produced by the United States Geological Survey North American Datum of 1983 (NAD83) World Geodetic System of 1984 (WGS84). Projection and 1 000-meter grid:Universal Transverse Mercator, Zone 12S This map is not a legal document. Boundaries may be generalized for this map scale. Private lands within government reservations may not be shown. Obtain permission before entering private lands.

## PROMONTORY BUTTE, AZ

2021