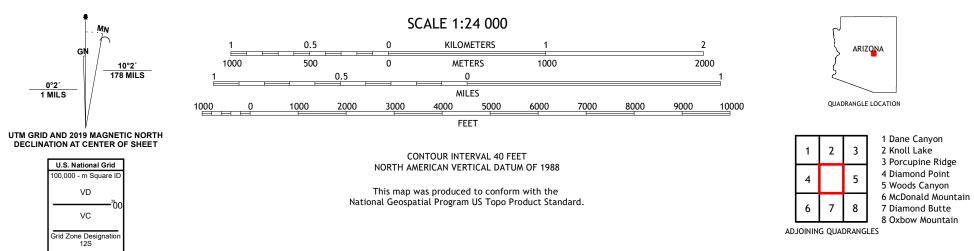

## U.S. DEPARTMENT OF THE INTERIOR U.S. GEOLOGICAL SURVEY

DEST STATE

PROMONTORY BUTTE QUADRANGLE ARIZONA 7.5-MINUTE SERIES

Produced by the United States Geological Survey North American Datum of 1983 (NAD83) World Geodetic System of 1984 (WGS84). Projection and 1 000-meter grid:Universal Transverse Mercator, Zone 12S This map is not a legal document. Boundaries may be generalized for this map scale. Private lands within government reservations may not be shown. Obtain permission before entering private lands.