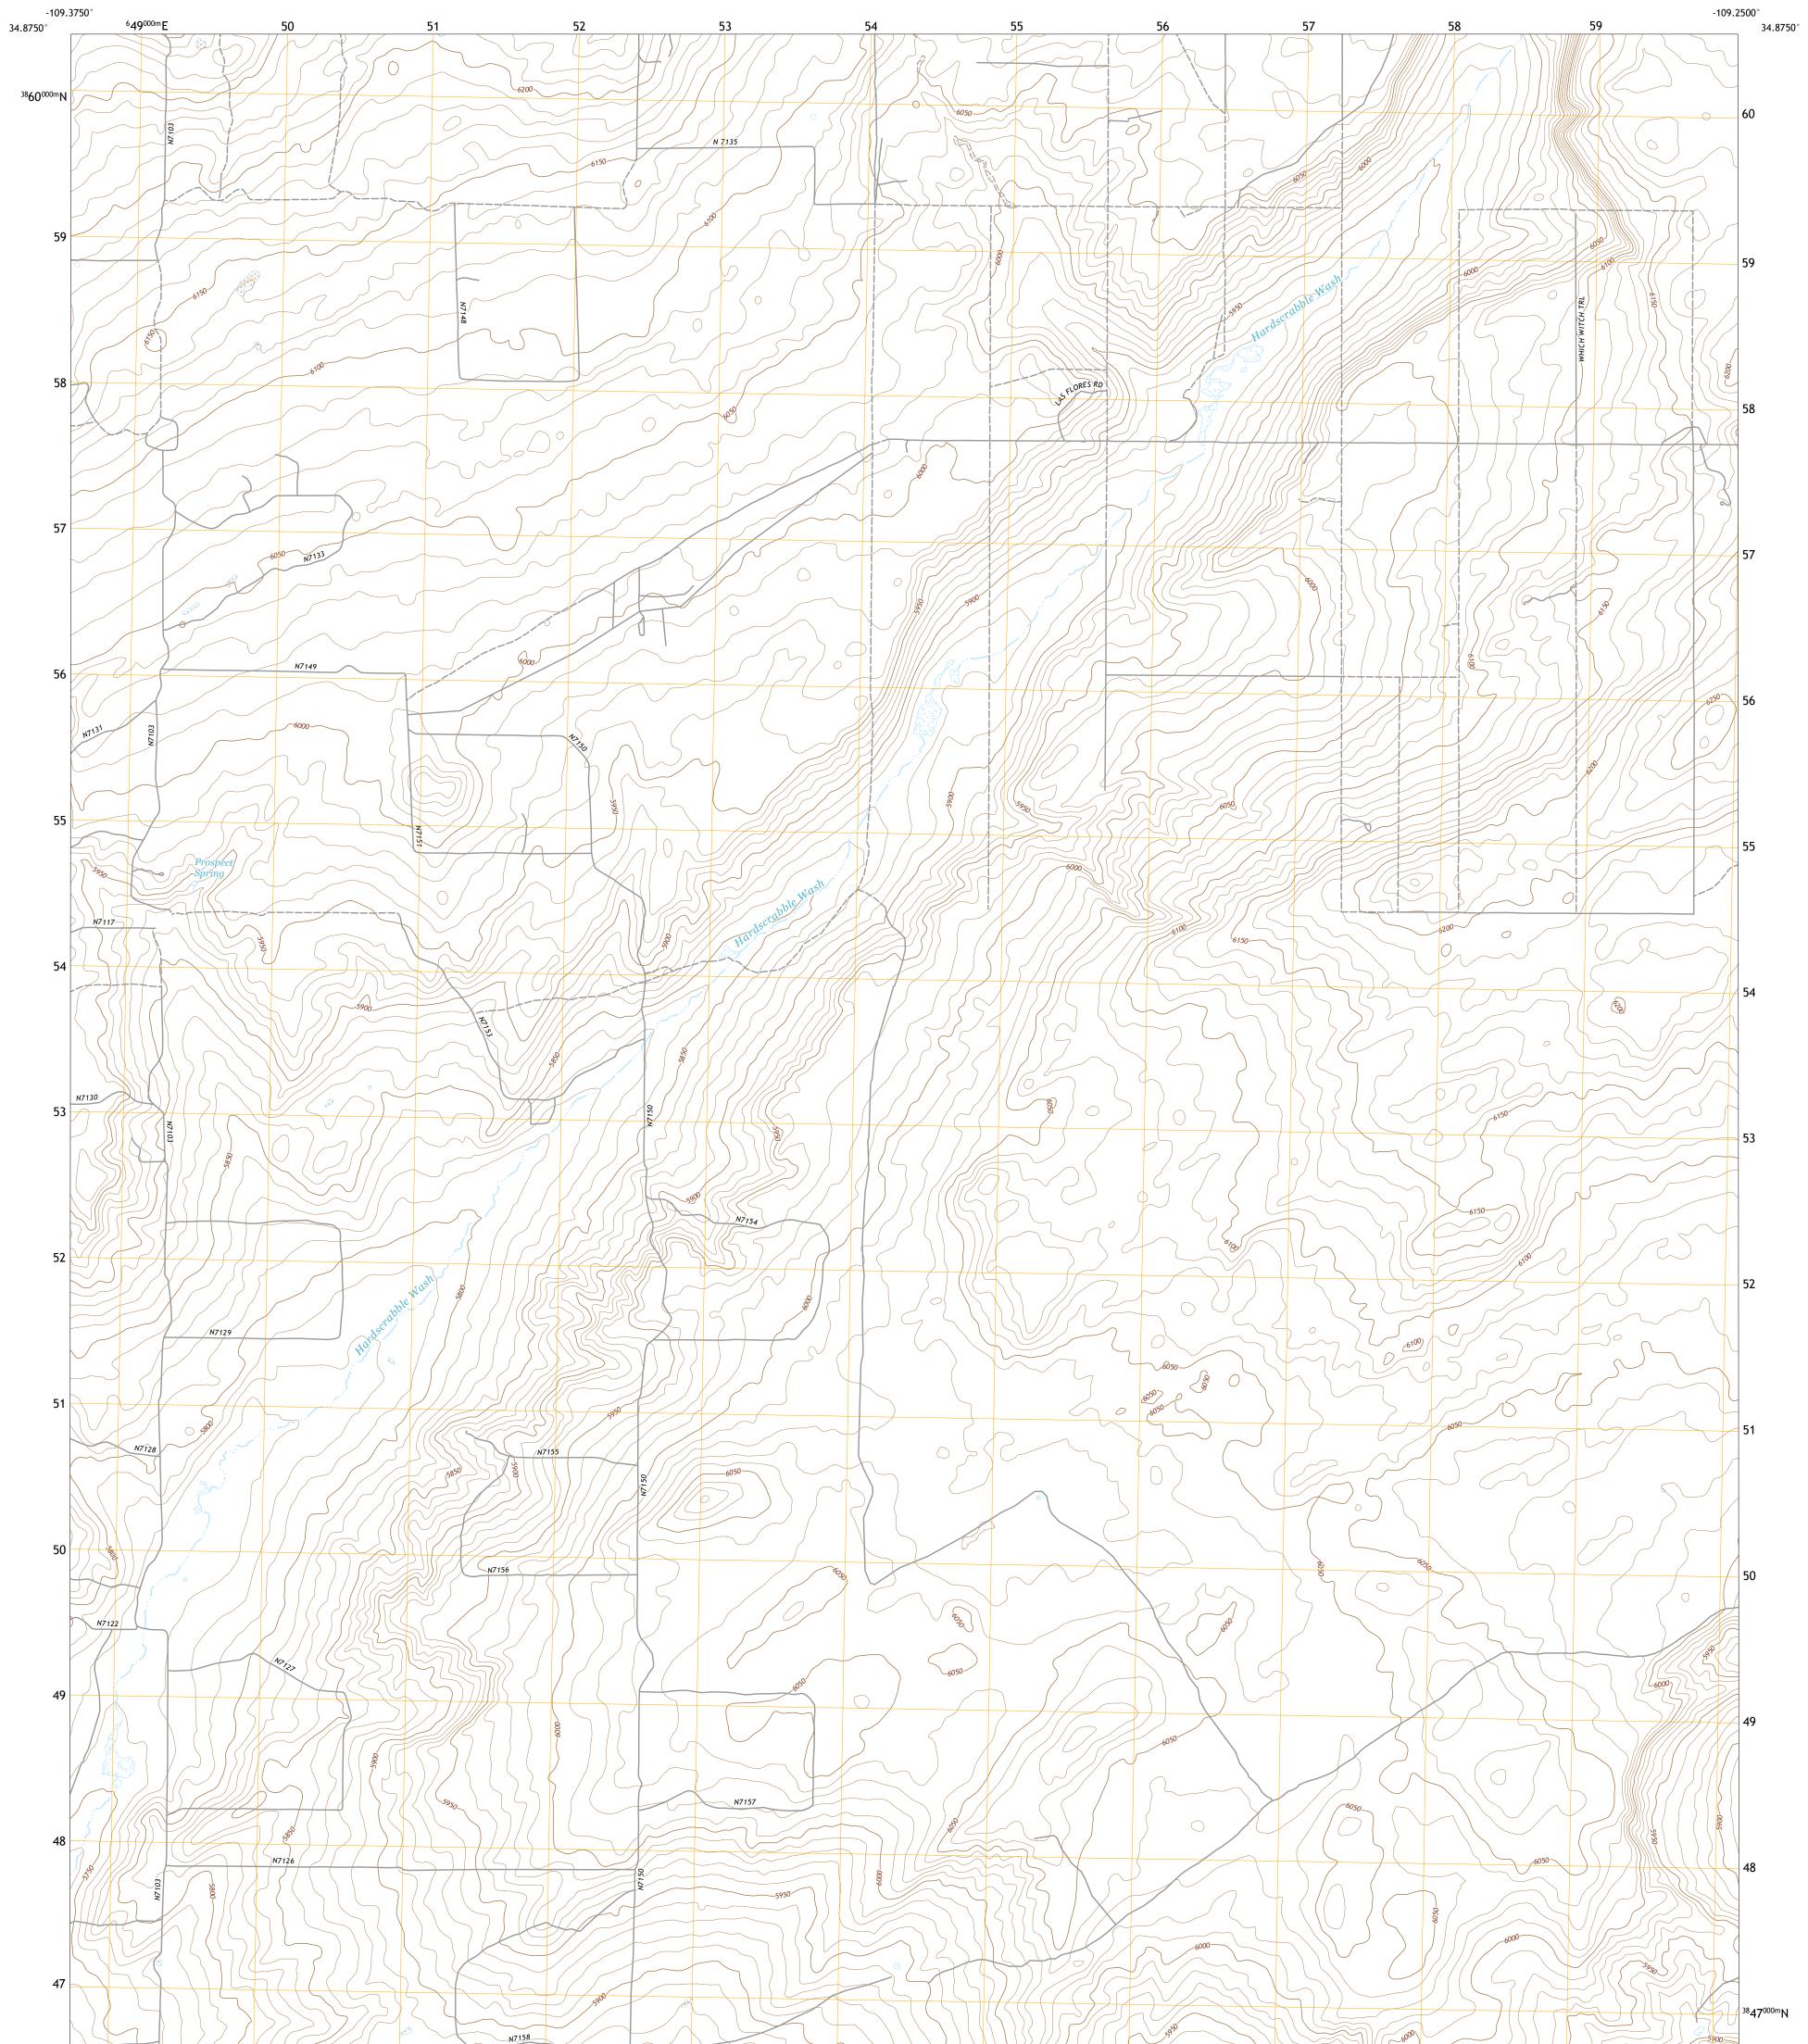

## U.S. DEPARTMENT OF THE INTERIOR U.S. GEOLOGICAL SURVEY

Produced by the United States Geological Survey North American Datum of 1983 (NAD83) World Geodetic System of 1984 (WGS84). Projection and 1 000-meter grid:Universal Transverse Mercator, Zone 125 This map is not a legal document. Boundaries may be generalized for this map scale. Private lands within government reservations may not be shown. Obtain permission before entering private lands.

Imagery......NAIP, June 2015 - August 2015 Roads......ORIS, 1980 - 2011 Names......GNIS, 1980 - 2011 Hydrography......GNIS, 1980 - 2011 Contours.....National Hydrography Dataset, 2002 - 2011 Contours.....National Elevation Dataset, 1999 Boundaries.....Multiple sources; see metadata file 2016 - 2017 Public Land Survey System.....BLM, 2017 Wetlands.....BLM, 2017